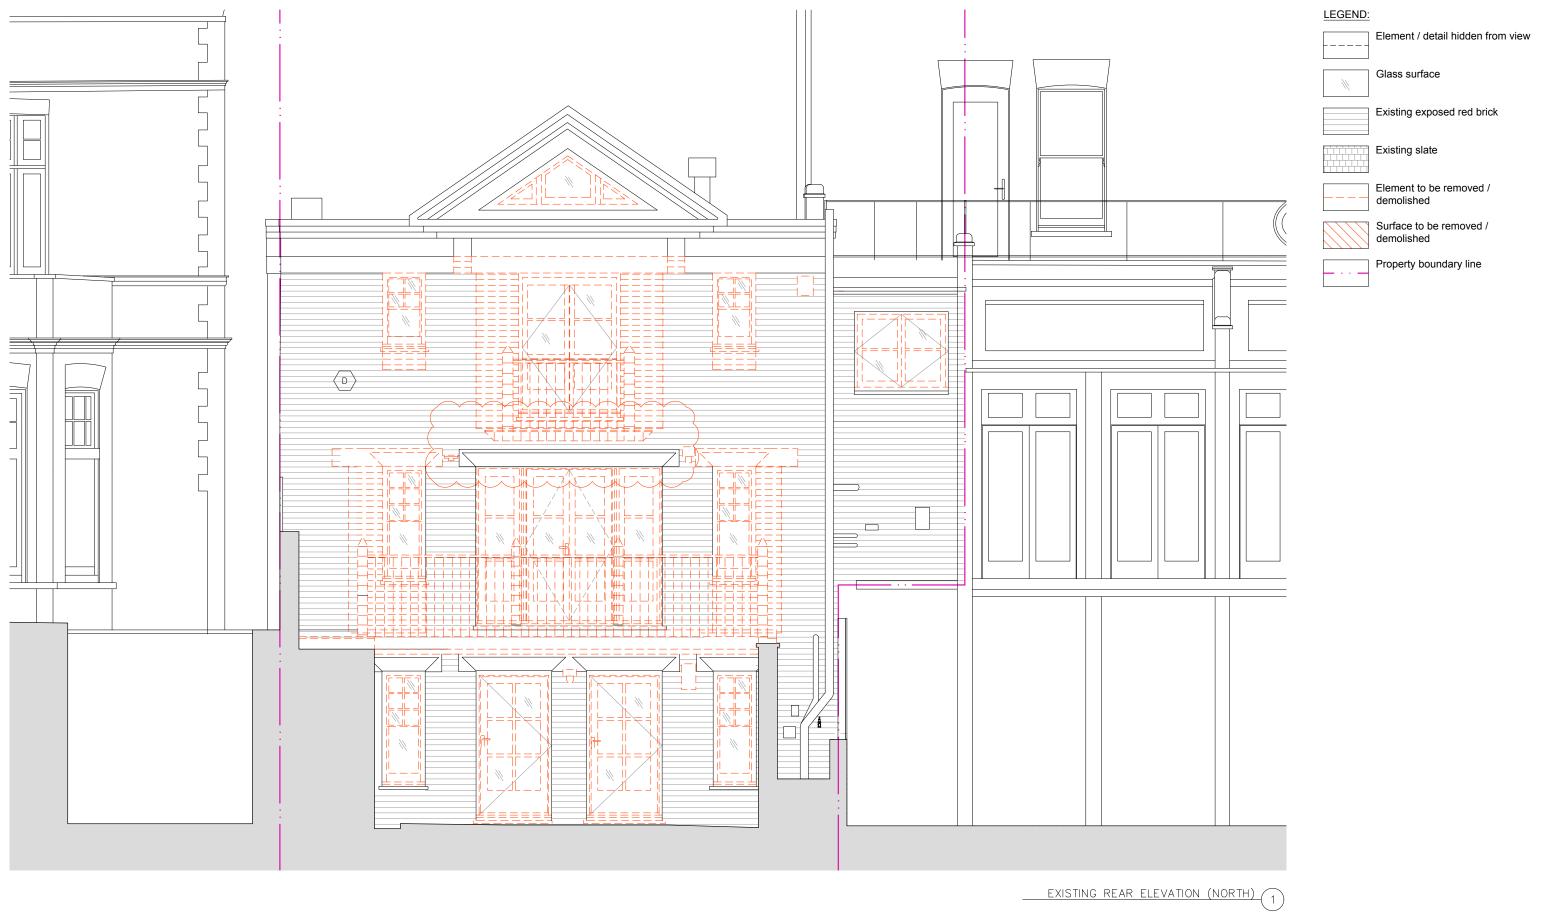

| II not be  | 2304<br>JOB NO:   | 43a LANCASTER GROVE |                     | 1:50 @ A3                      |  |
|------------|-------------------|---------------------|---------------------|--------------------------------|--|
|            | STAGE 3           | PLANNING            |                     |                                |  |
| ne         | <b>46</b> DWG NO: | PLANNING RELEASE:   |                     | EXISTING REAR ELEVATION(NORTH) |  |
| ed. If any |                   |                     | 4 OCT 2024<br>DATE: | LEEVATION(NORTH)               |  |