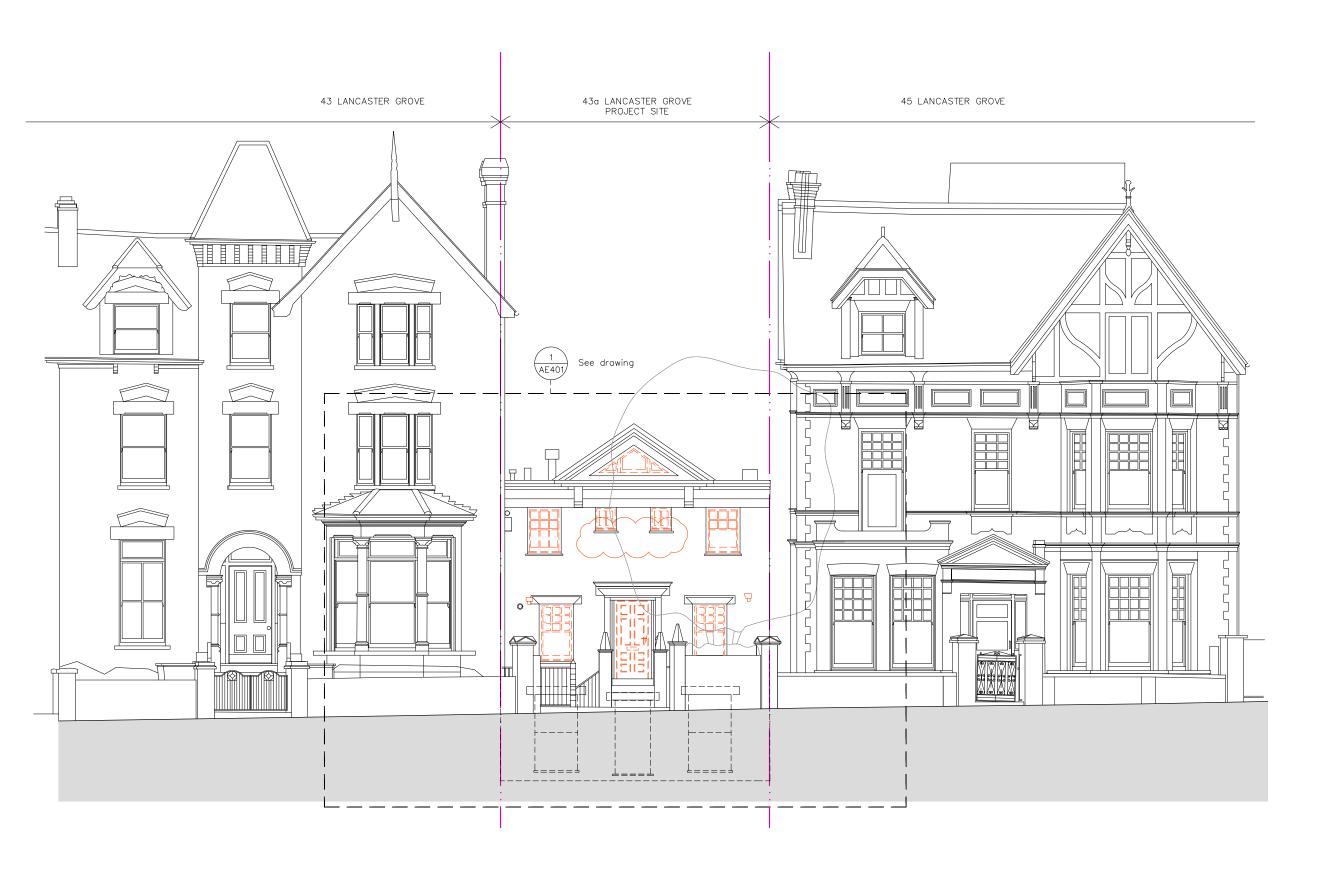

LEGEND: Element / detail hidden from view Element to be removed / demolished Surface to be removed / demolished Property boundary line

EXISTING STREET ELEVATION (SOUTH) 1

☐ Compayne Gardens, Flat C, London NW6 3DB M: (+44) 077 6317 2322 - E:

:100 @ A3 XISTING STREET LEVATION (SOUTH)

P2-S3-AE400-1

2000

1000 mm