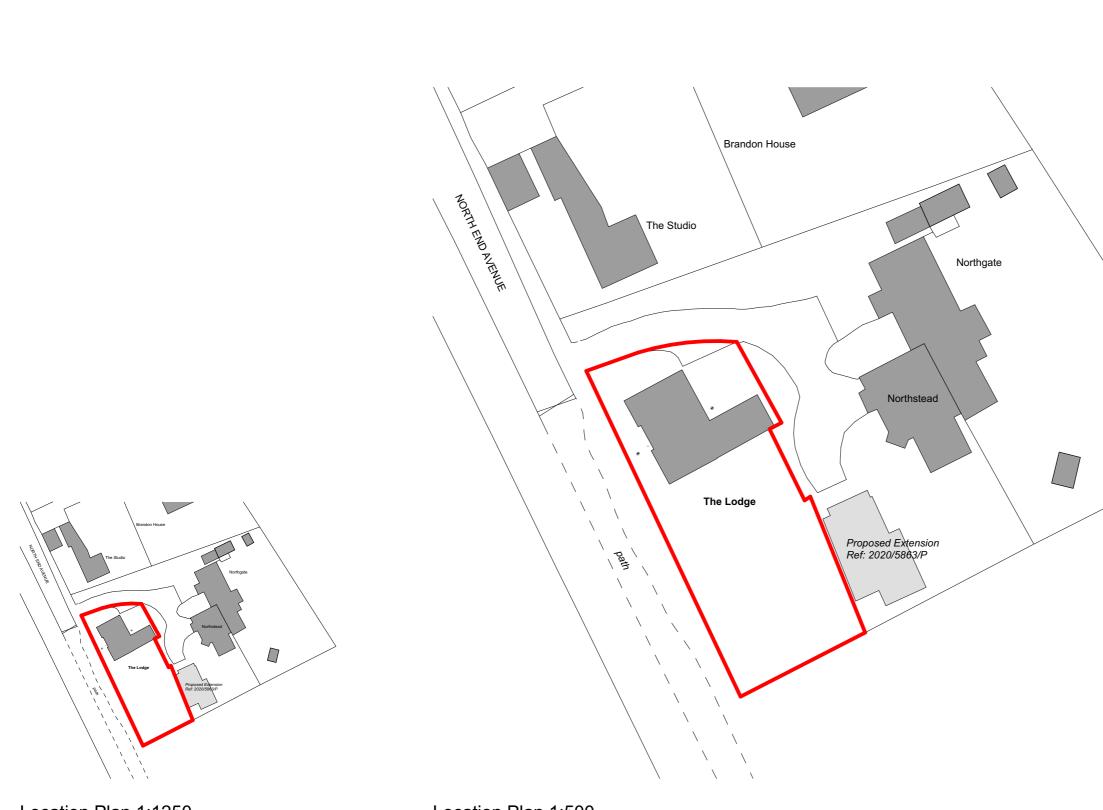

Location Plan 1:1250

Location Plan 1:500

© Copyright Fraher and Findlay Limited

Do not scale from this drawing. All dimensions t checked on site. Any discrepancies shall be mmediately notified to the Architect in writing.

## P03 27.06.2024 P02 19.06.2024 P01 14.06.2024 Revisions

| Project FF23-0                                                                                                                   | )18      |    |      |                |        |
|----------------------------------------------------------------------------------------------------------------------------------|----------|----|------|----------------|--------|
| Location The Lodge,<br>North End Avenue<br>NW3 7HP                                                                               |          |    |      |                |        |
|                                                                                                                                  |          |    |      |                |        |
| Fraher and Findlay<br>Unit 3, Mercy Terrace<br>Ladywell Rd<br>London SE13 7UX<br>www.fraherandfindlay.cor<br>+44 (0)20 8314 5221 | n        |    |      | raher<br>Findl |        |
| Title Locatio                                                                                                                    | on Plan  | I  |      |                |        |
| Status Dioppi                                                                                                                    |          |    | Scal | ° 1:500, 1     | 1.1050 |
| <sup>Status</sup> Plannii                                                                                                        | <u> </u> |    |      |                | 1.1230 |
| Drawn SS                                                                                                                         | Checked  | JH |      | Authorised     | EF     |
| Revision P04 Date 20.09.2024                                                                                                     |          |    |      |                |        |
| F F O                                                                                                                            | 18-      | Ρ  | L    | 001            |        |