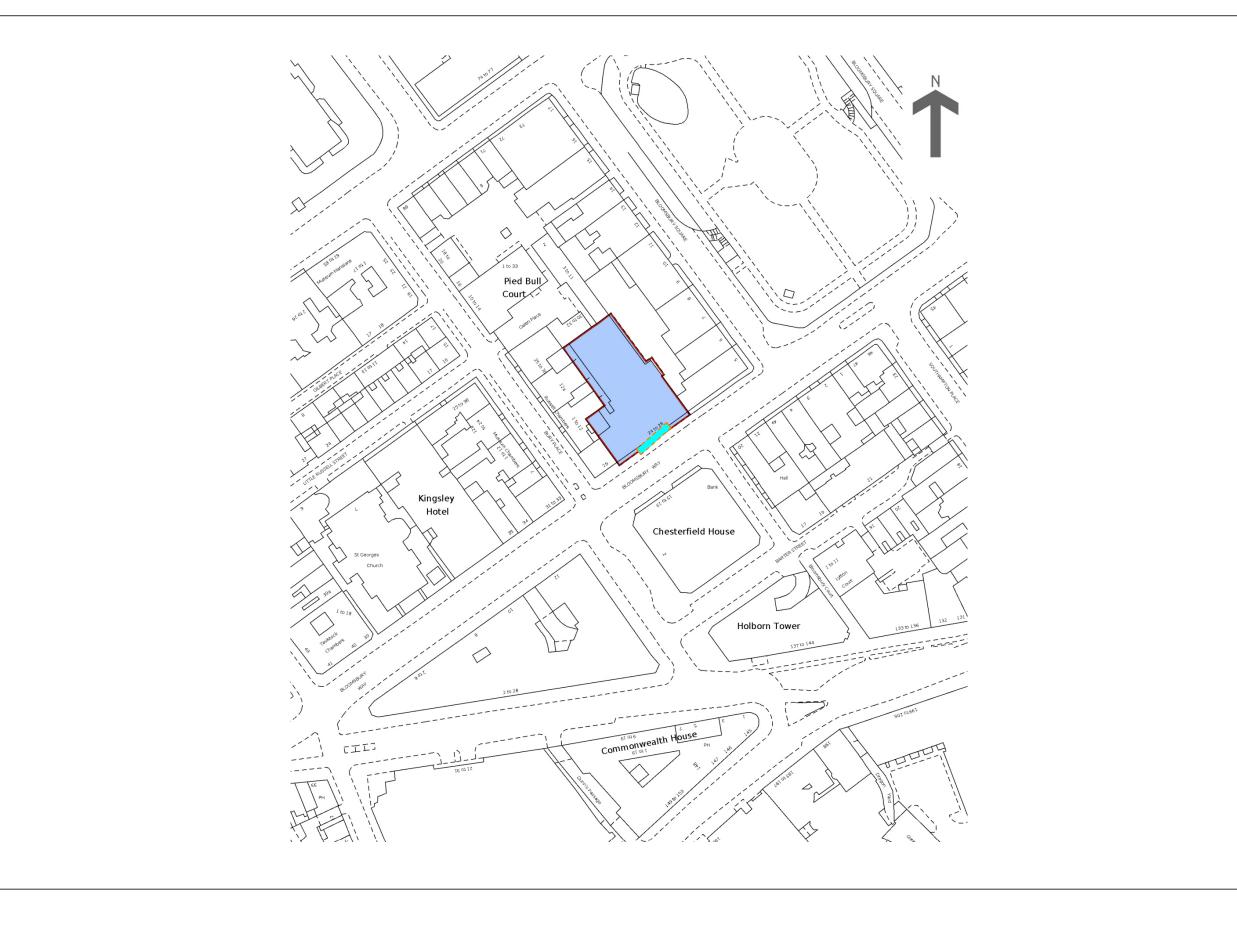

 REV
 DESCRIPTION
 DATE

 P00
 For Planning
 10/08/23

RUNWAY EAST

RWE-24-28

24-28 Bloomsbury Way London , WC1A 2SN

|  | Site Location Plan Ground |                   |            | Drawing Number RWE-INT-BLO-G-DR-I-90-106.P00 |          |               |               |
|--|---------------------------|-------------------|------------|----------------------------------------------|----------|---------------|---------------|
|  |                           |                   |            | For Planning                                 |          |               | Revision POO  |
|  | Project Number B1927      | Level<br><b>G</b> | Drawing 90 | Drawing Scale @ A3<br>1:1250                 | Drawn by | Checked by BR | Date 09/01/23 |