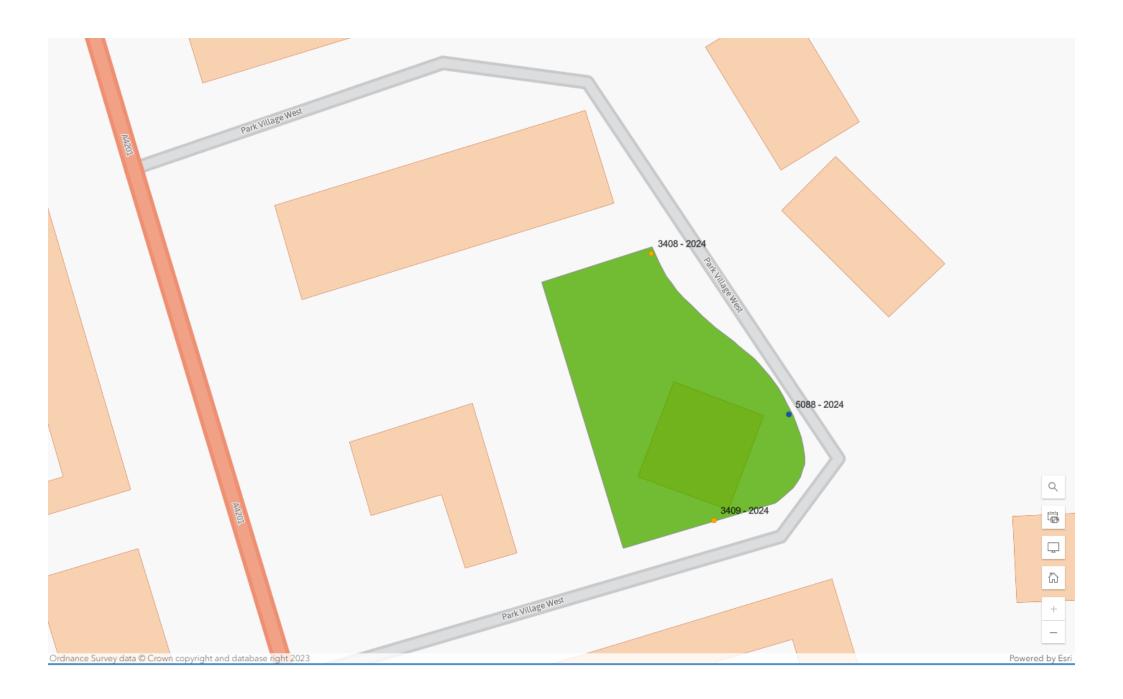

## Carter Jonas <sub>101412</sub> - 17 Park Village West, Camden, London, NW1 4AE.

what3words Address: ///will.fits.pine

| Tag      | Group<br>of | Number<br>in |                                                                            |            | Stem          | Crown      | Age             |           | Traffic    | Work         | Estimated |                                                                                                                                                                                                                                                                                                                         |
|----------|-------------|--------------|----------------------------------------------------------------------------|------------|---------------|------------|-----------------|-----------|------------|--------------|-----------|-------------------------------------------------------------------------------------------------------------------------------------------------------------------------------------------------------------------------------------------------------------------------------------------------------------------------|
| Number   | Trees       | Group        | Species                                                                    | Height     | Diameter      | Spread     | Class           | Condition | Management | Priority     | Hours     | Comments                                                                                                                                                                                                                                                                                                                |
|          |             |              | Lilac, eleagnus sp,                                                        |            |               |            | Semi-           |           |            | 12           |           | 15m stretch of woody shrubs from chestnut to marked dead stem on boundary. Reduce height all away along to 2m and side up roadside, removing all overhanging woody vegetation back                                                                                                                                      |
| 3408     | Yes         | 15           | laurel, mahonia                                                            | 6-10m      | <250mm        | <5m        | mature          | Fair      | Yes        | months       | 4         | past the railings. Fell marked dead stem at ground level.                                                                                                                                                                                                                                                               |
| 3409     | Yes         | 8            | Wild cherry/gean,<br>Prunus avium,<br>fuchsia, yellow<br>rose, ceanothurus | 6-10m      | <250mm        | <5m        | Semi-<br>mature | Fair      | Yes        | 12<br>months | 3         | Group of woody shrubs from laurel with red tape on neighbour's boundary up to tagged cherry. Crown reduce to a height of 2m and prune all overhanging vegetation back past the railings. Tagged cherry thin crown by 20%, remove all deadwood, prune 1m clearance to building, sever and clear Ivy from ground to 1.5m. |
| 5088     | No          |              | Horse chestnut,<br>Aesculus<br>hippocastanum                               | 11-<br>15m | 501-<br>750mm | 11-<br>15m | Mature          | Fair      | Yes        | 3<br>months  | 5         | Pollard at 5m approx 1m above main union due too major limb failure at main union. Canker of Horse Chestnut, Pseudomonas syringae pv aesculin.                                                                                                                                                                          |
| Τοσ 2409 |             | 1            | 1 1 1 1 1 1 1 1 1 1 1 1 1 1 1 1 1 1 1 1                                    |            | Τοσ 240       | L          |                 | -         |            | Tag 5000     |           | 1 0 1 1 1 1 1 1 1 1 1 1 1 1 1 1 1 1 1 1                                                                                                                                                                                                                                                                                 |

Tag 3408

Tag 3409

Tag 5088