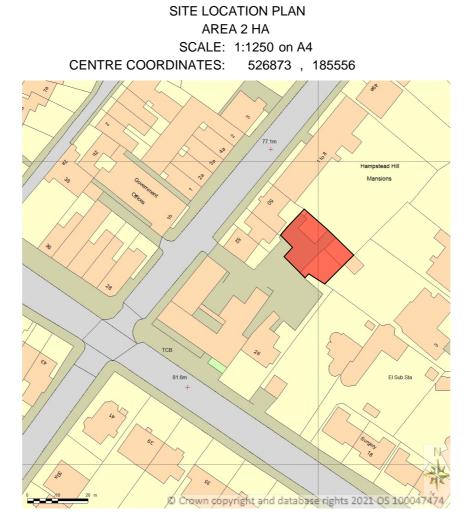

| itle: | Issue date | Drawn by | Project code | Number | Rev |
|-------|------------|----------|--------------|--------|-----|
|       | 03/10/2024 |          | 113-21       | MP01   | 01  |
| n Map | Scale:     |          |              |        |     |
|       | 1:1250     | @A3      |              |        |     |
|       |            |          |              |        |     |