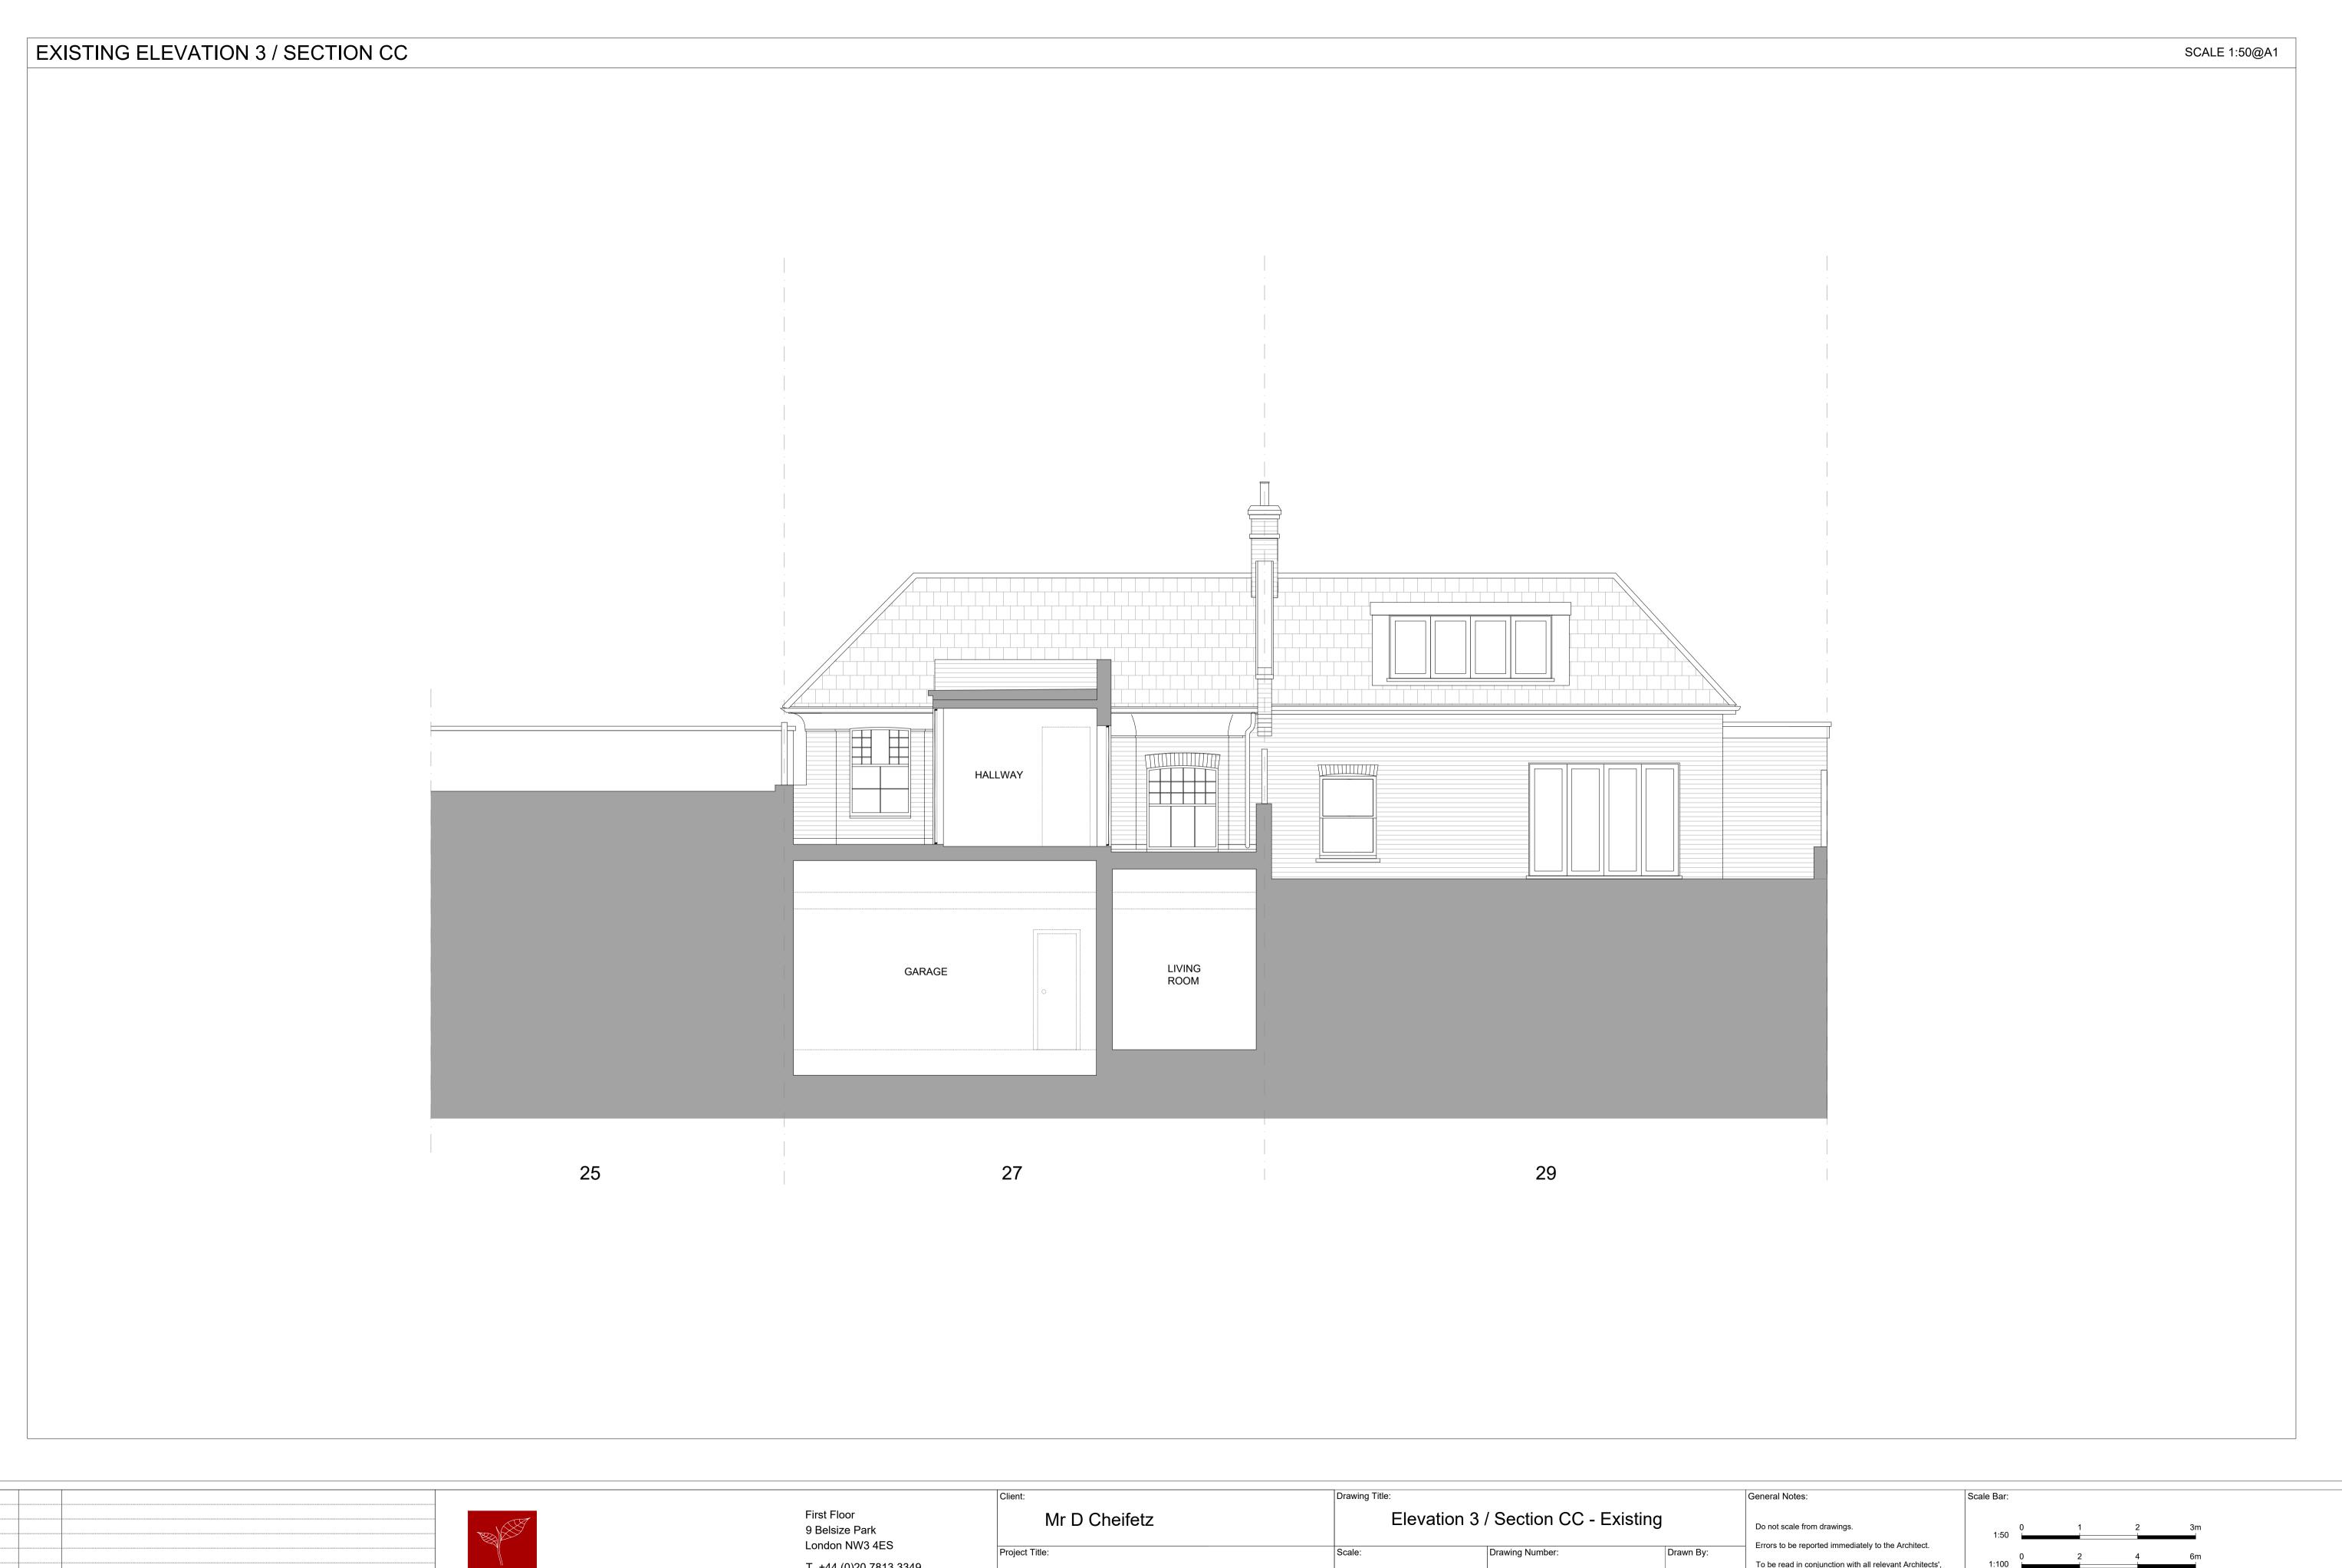

|                  |                     |                                                    | Client:          | Drawing Little: |                           | General Notes:                                                                                        | Scale Bar:     |
|------------------|---------------------|----------------------------------------------------|------------------|-----------------|---------------------------|-------------------------------------------------------------------------------------------------------|----------------|
|                  |                     | First Floor<br>9 Belsize Park                      | Mr D Cheifetz    | Elevation 3 /   | Section CC - Existing     | Do not scale from drawings.                                                                           | 0 1 2 3m       |
|                  |                     | London NW3 4ES                                     | Project Title:   | Scalor          | Drawing Number: Drawn By: | Errors to be reported immediately to the Architect.                                                   | 1:50           |
|                  |                     | T +44 (0)20 7813 3349                              | Project ride.    | 1:50@A1         | 27DM/FP/E4                | To be read in conjunction with all relevant Architects', Services and Structural Engineers' drawings. | 1:100          |
|                  | villiam Loartor Ita | F +44 (0)20 7100 8217<br>E info@william-carter.com | 27 Daleham Mews, | Issue Status:   | Date: Rev: Job No:        | All Existing site, tree and building information has been                                             | 0 10 20 30m    |
|                  | william I carter "  | I www.william-carter.com                           | London NW3 5DB   | Full Planning   | Sept 2024 A               | compiled from different sources. All dimensions to be checked on site.                                | 0 10 25 50m 3m |
| Date Description |                     |                                                    |                  | 1               |                           |                                                                                                       | 1.1200         |