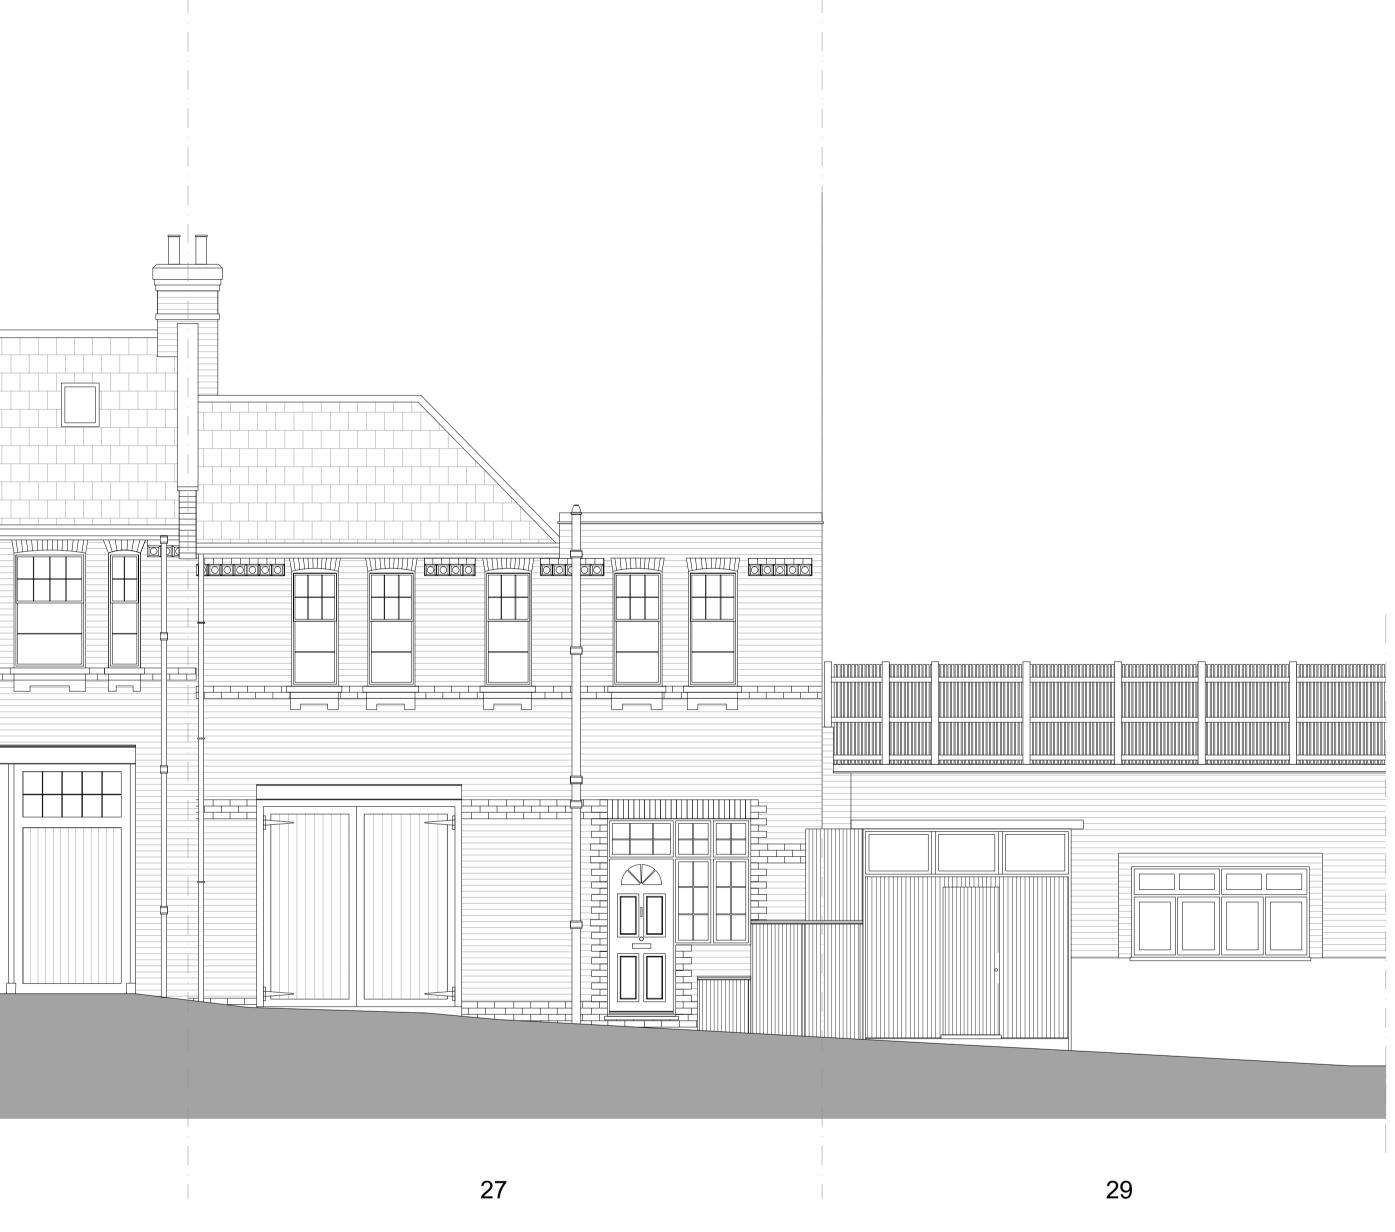

## EXISTING FRONT ELEVATION

Rev Date Description

25

|                              | Client:          | Drawing Title: |                 |      |           | General N               |
|------------------------------|------------------|----------------|-----------------|------|-----------|-------------------------|
| Park                         | Mr D Cheifetz    | Elevation      | 1 - Existing    |      |           | Do not sc               |
| N3 4ES                       | Project Title:   | Scale:         | Drawing Number: |      | Drawn By: | Errors to b             |
| 20 7813 3349<br>20 7100 8217 | 27 Daleham Mews, | 1:50@A1        | 27DM/F          | P/E2 |           | To be rea<br>Services a |
| illiam-carter.com            |                  | Issue Status:  | Date:           | Rev: | Job No:   | All Existin             |
| illiam-carter.com            | London NW3 5DB   | Full Planning  | g Sept 2024     | A    |           | checked c               |