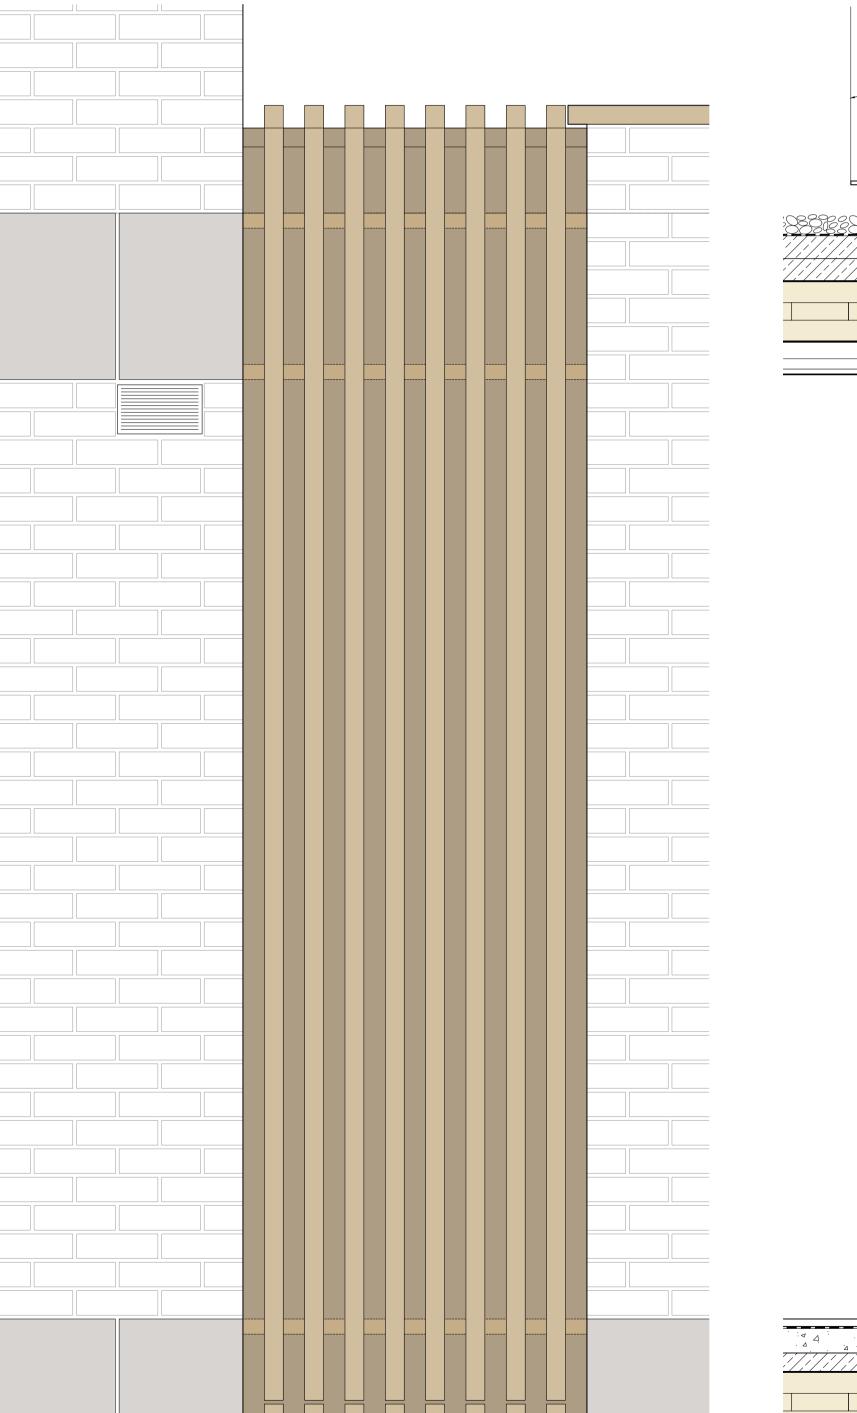

01 ANODIZED METAL FINS GROUND FLOOR PLAN SCALE 1:10 @ A1

UPPER LEVEL PLAN
SCALE 1:10 @ A1

01 ANODIZED METAL FINS GROUND FLOOR SECTION SCALE 1:10 @ A1

UPPER LEVEL ELEVATION
SCALE 1:10 @ A1

01 ANODIZED METAL FINS GROUND FLOOR ELEVATION SCALE 1:10 @ A1