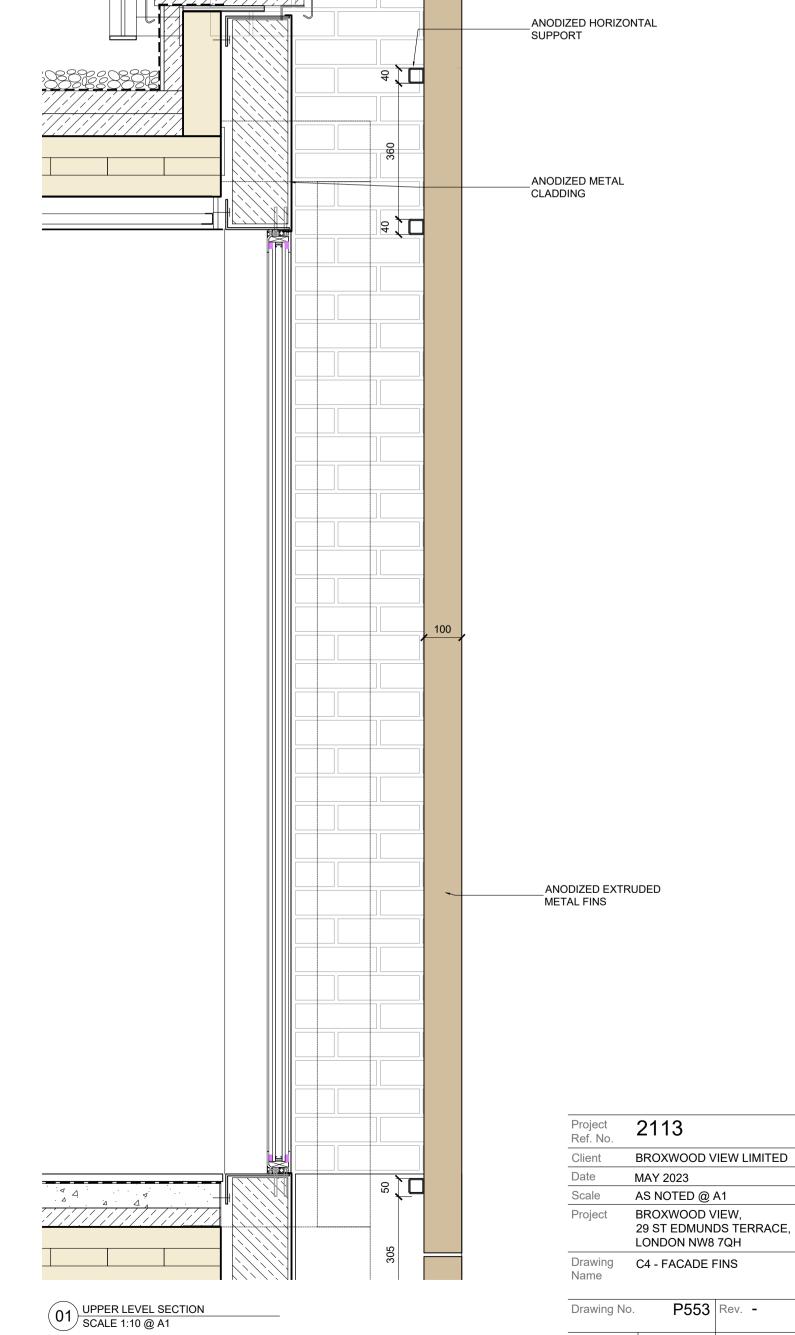

01 ANODIZED METAL FINS GROUND FLOOR PLAN SCALE 1:10 @ A1

UPPER LEVEL PLAN
SCALE 1:10 @ A1

01 ANODIZED METAL FINS GROUND FLOOR SECTION SCALE 1:10 @ A1

UPPER LEVEL ELEVATION
SCALE 1:10 @ A1

01 ANODIZED METAL FINS GROUND FLOOR ELEVATION SCALE 1:10 @ A1