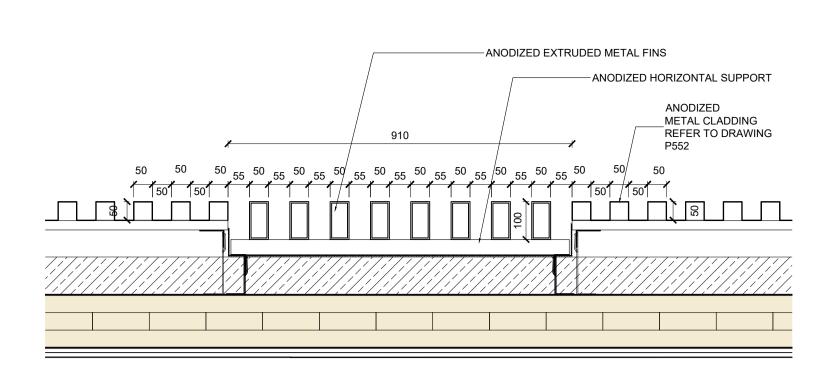

01 ANODIZED METAL FINS GROUND FLOOR PLAN SCALE 1:10 @ A1

UPPER LEVEL PLAN
SCALE 1:10 @ A1

01 ANODIZED METAL FINS GROUND FLOOR SECTION SCALE 1:10 @ A1

UPPER LEVEL ELEVATION
SCALE 1:10 @ A1

01 ANODIZED METAL FINS GROUND FLOOR ELEVATION SCALE 1:10 @ A1