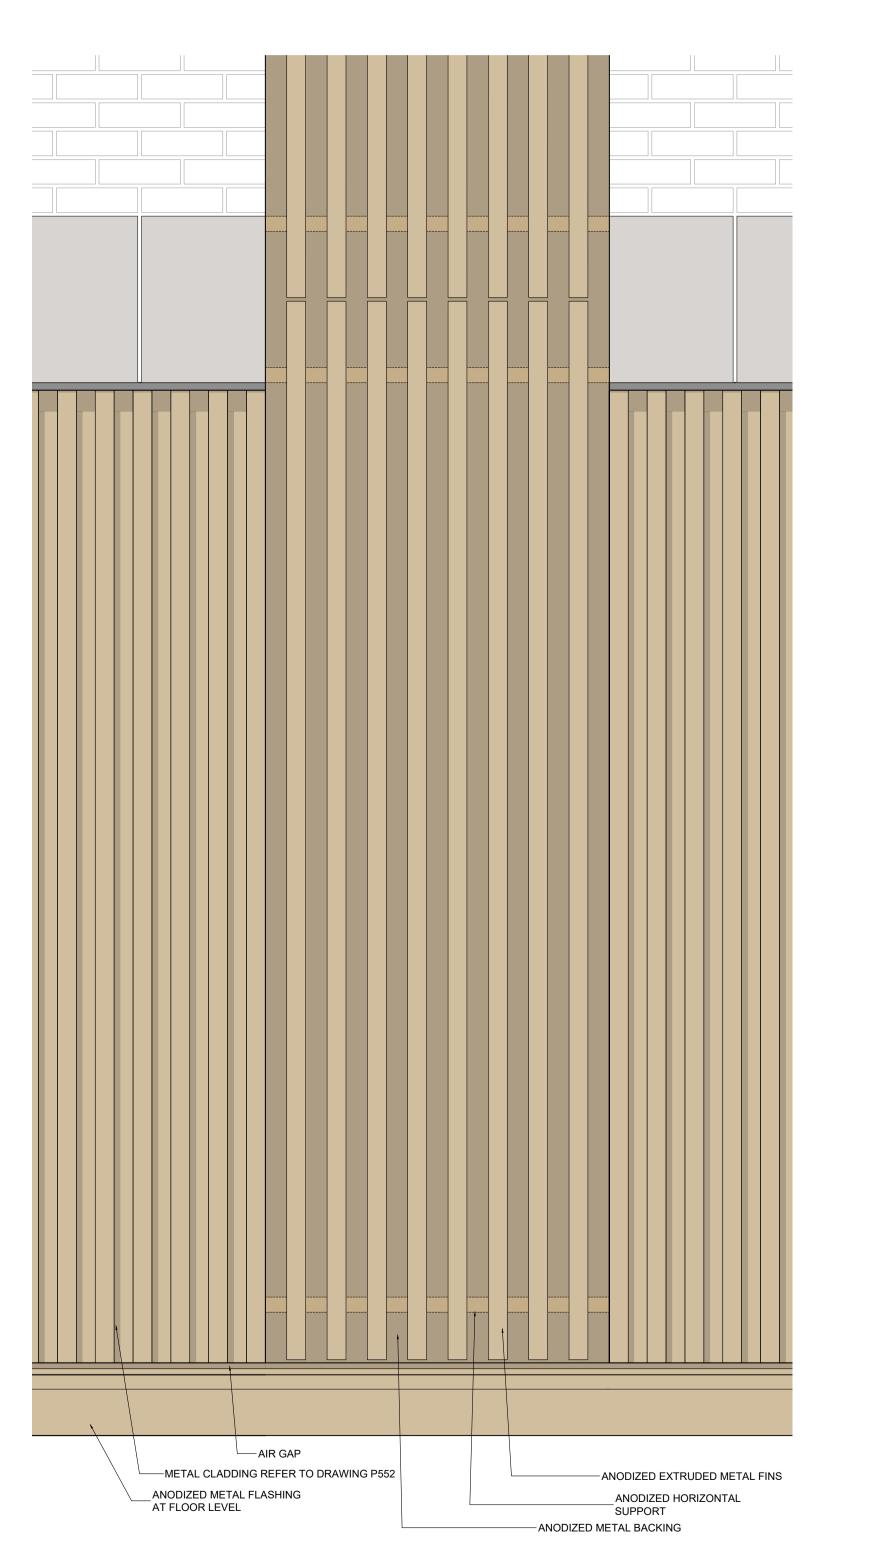

01 ANODIZED METAL FINS GROUND FLOOR PLAN SCALE 1:10 @ A1

UPPER LEVEL PLAN
SCALE 1:10 @ A1

01 ANODIZED METAL FINS GROUND FLOOR SECTION SCALE 1:10 @ A1

UPPER LEVEL ELEVATION
SCALE 1:10 @ A1

01 ANODIZED METAL FINS GROUND FLOOR ELEVATION SCALE 1:10 @ A1