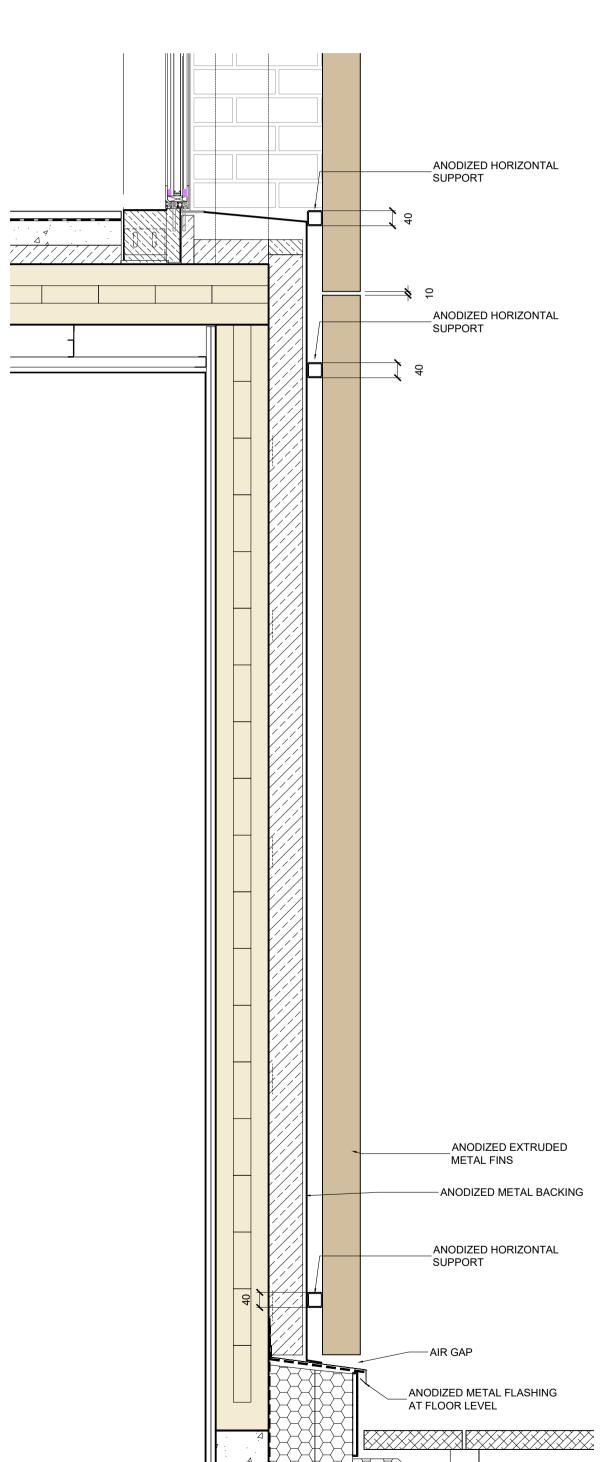

01 ANODIZED METAL FINS GROUND FLOOR PLAN SCALE 1:10 @ A1

UPPER LEVEL PLAN
SCALE 1:10 @ A1

01 ANODIZED METAL FINS GROUND FLOOR SECTION SCALE 1:10 @ A1

UPPER LEVEL ELEVATION
SCALE 1:10 @ A1

01 ANODIZED METAL FINS GROUND FLOOR ELEVATION SCALE 1:10 @ A1