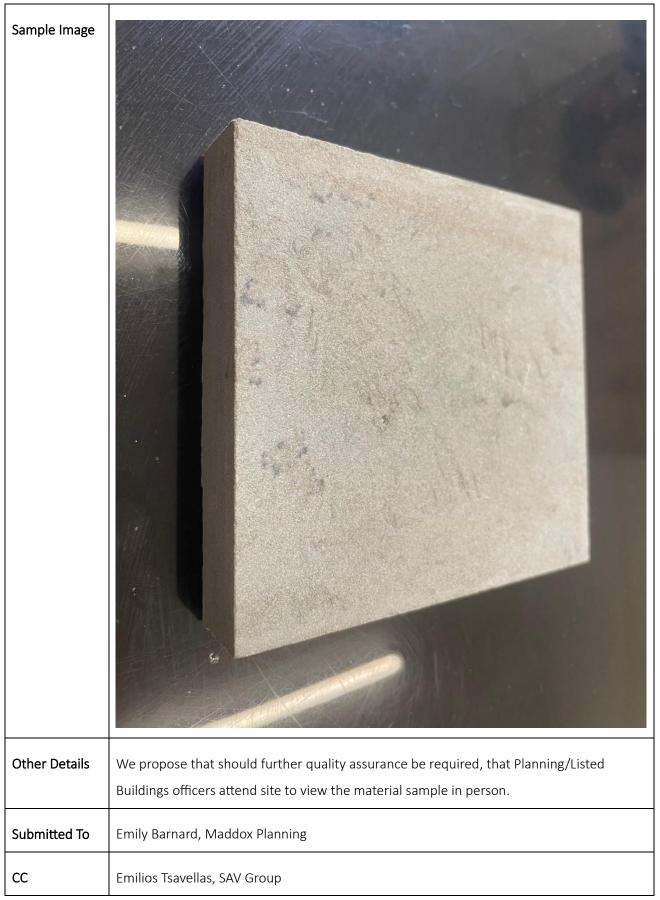

| PLANNING CONDITION SAMPLE SUBMISSION        |                                                                                                                                                                                                                                                                                                                                                                                                                                                                                                |  |
|---------------------------------------------|------------------------------------------------------------------------------------------------------------------------------------------------------------------------------------------------------------------------------------------------------------------------------------------------------------------------------------------------------------------------------------------------------------------------------------------------------------------------------------------------|--|
| Document<br>Reference No.                   | XC126_Sample 03_Rev A                                                                                                                                                                                                                                                                                                                                                                                                                                                                          |  |
| Project                                     | 4-6 Bedford Place, London WC1B 5JD                                                                                                                                                                                                                                                                                                                                                                                                                                                             |  |
| Application<br>Reference                    | 2023/1398/L                                                                                                                                                                                                                                                                                                                                                                                                                                                                                    |  |
| Description of Development  Local Authority | Extension to lower ground and ground floor rear closet wings at nos. 5 and 6, erection of new 2 storey rear extension at no. 4, PVs on the roofs, installation of air source heat pumps and associated enclosures in the rear gardens of nos. 4 and 6, landscaping of front lightwells and rear gardens and associated internal alterations to create 7 additional bedrooms as part of refurbishment of the existing hotel.  London Borough of Camden  Town Hall  Judd Street  London WC1H 9JE |  |
| Condition No.                               | 4 F                                                                                                                                                                                                                                                                                                                                                                                                                                                                                            |  |
| Condition Description                       | "Samples of all proposed hard landscaping materials."                                                                                                                                                                                                                                                                                                                                                                                                                                          |  |
| Date of<br>Submission                       | 3 <sup>rd</sup> October 2024                                                                                                                                                                                                                                                                                                                                                                                                                                                                   |  |
| Sample Details                              | Marshalls York Stone- Fine Sawn 20mm, 30mm                                                                                                                                                                                                                                                                                                                                                                                                                                                     |  |