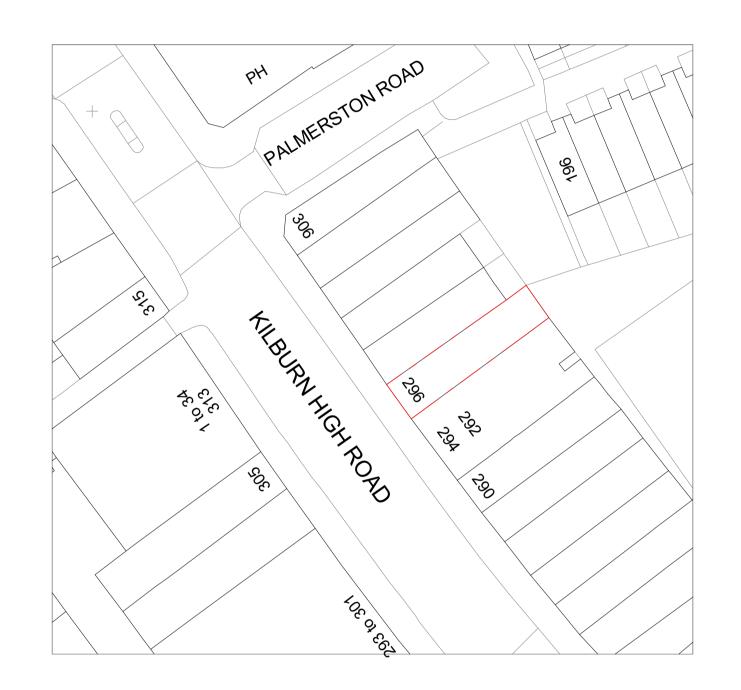

3. ALL PIPE SIZE SHOWN AS NOMINAL PIPE SIZE.

4. ALL PIPEWORK IS INSULATED WITH 50MM INSULATION

GRATING FLOOR TO BE PROVIDED FOR FUTURE ACCESS AND MAINTENANCE FOR MEP SERVICES

| 1 2 3               | 4 5       |          |    |
|---------------------|-----------|----------|----|
| RAPHIC SCALE: 1:100 |           |          |    |
| PROJECT STATUS      |           |          |    |
| F                   | PLANNII   | ٧G       |    |
| PROJECT             |           |          |    |
| 296 I               | Kilburn F | ligh Roa | ad |
| TITLE               |           |          |    |
| OS &                | LOCATI    | ON PLA   | NS |
| CLIENT              | KMAT BI   | RAVAR    | Y  |
|                     |           |          |    |