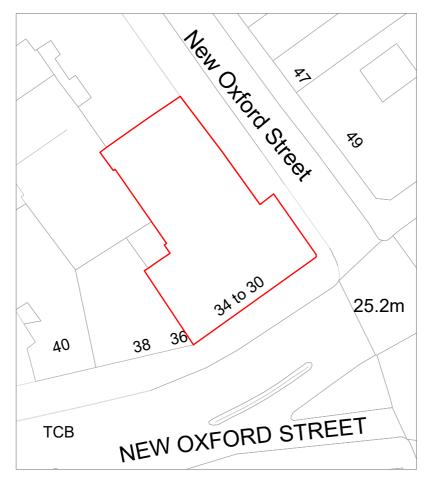

ReQuestAPlan

Map number: TQRQM24165204940756 Title: 30- 34 New Oxford St, London, WC1A 1AP

Map Produced for: For Application

© Crown copyright and database rights 2024 OS 100042766

Project ID:

Date of Purchase: 13-06-2024

## Block Plan

| Address 30 – 34 New Oxford St, London WC1A 1AP |            |                    | Rev V1 | Date 24/09/2024 | se se                                                                                       |
|------------------------------------------------|------------|--------------------|--------|-----------------|---------------------------------------------------------------------------------------------|
| Sheet                                          | 1/1        | Name<br>Block Plan |        | Drawn By        | Architecture - Town Planning<br>Premises Licensing                                          |
| Reference                                      | N0-2409-BP |                    |        | Checked By      | E: info@seandse.co.uk<br>T: 020 4579 53 00<br>M: +44 (0) 7404765500<br>W: www.seandse.co.uk |