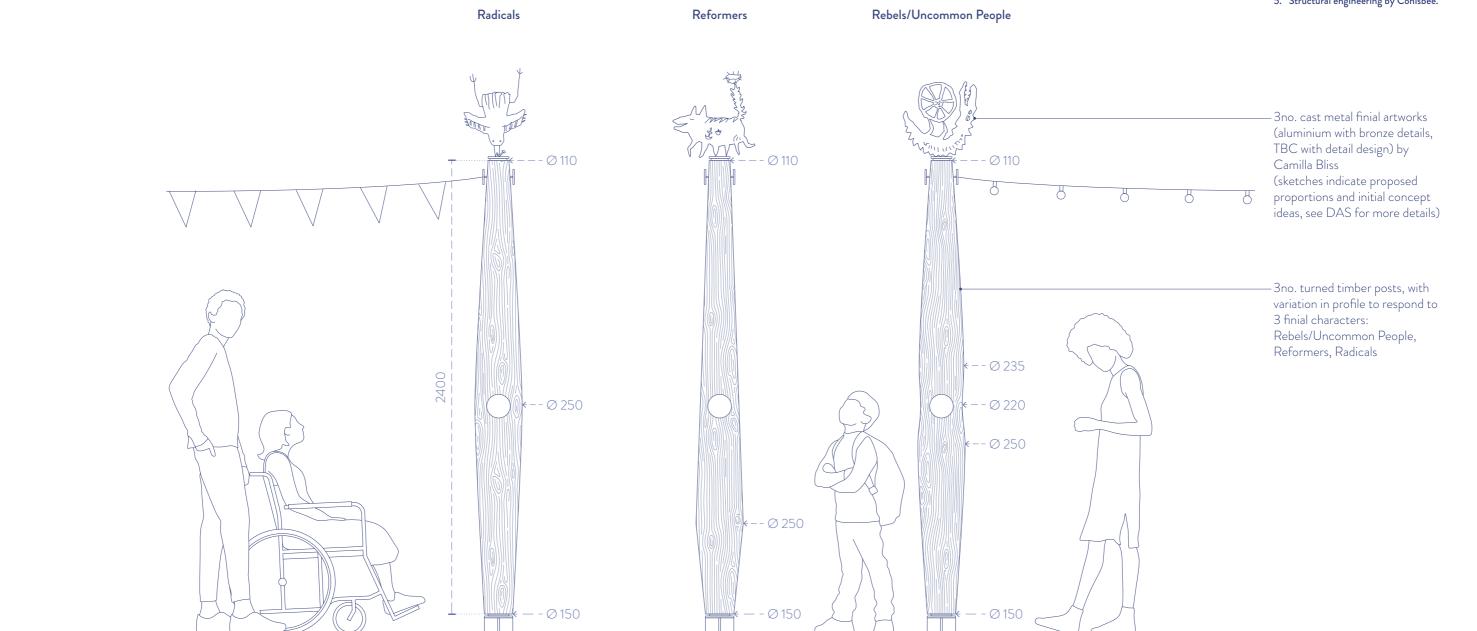

## NOTE

- 1. The data contained in this document includes proprietary rights of Edit. Any party in receipt of the document shall receive and hold the same in confidence and agrees not to duplicate or otherwise reproduce the document in whole or in part, nor disclose the contents of the same without the written consent of Edit.
- 2. Not for construction.
- 3. Do not scale from drawings.
- 4. Dimensions are in millimetres unless otherwise
- 5. Structural engineering by Conisbee.

| EDII | Somers Town Stories | Elevation - Post Profiles | STS-201 | P / 25.09.24 | For Planning | 1:20 @ A3 |  |
|------|---------------------|---------------------------|---------|--------------|--------------|-----------|--|