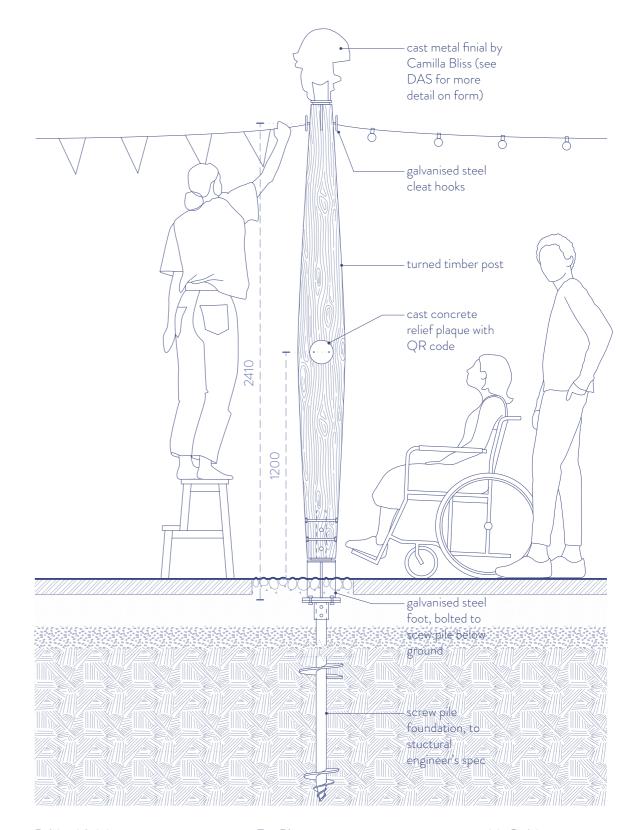

## Proposed post Pavement elevation

EDIT Somers Town Stories Elevation - Post Dimensions STS-200

P / 25.09.24

For Planning

Purpose

1:20 @ A3

Scale

editcollective.ukProject nameDrawing nameNumberRev / Date

engineer's spec