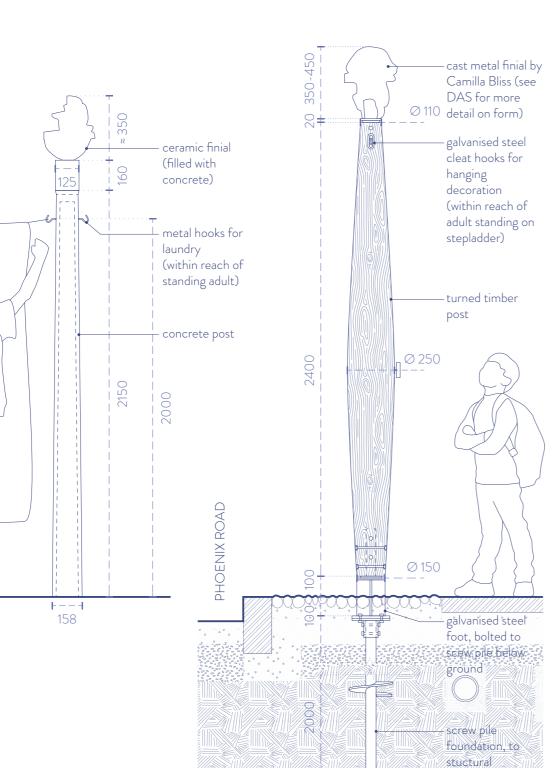

## Proposed post Side elevation

Original laundry post

## Proposed post Pavement elevation

EDIT Somers Town Stories Elevation - Post Dimensions STS-200

P / 25.09.24

For Planning

Purpose

1:20 @ A3

Scale

editcollective.ukProject nameDrawing nameNumberRev / Date

engineer's spec