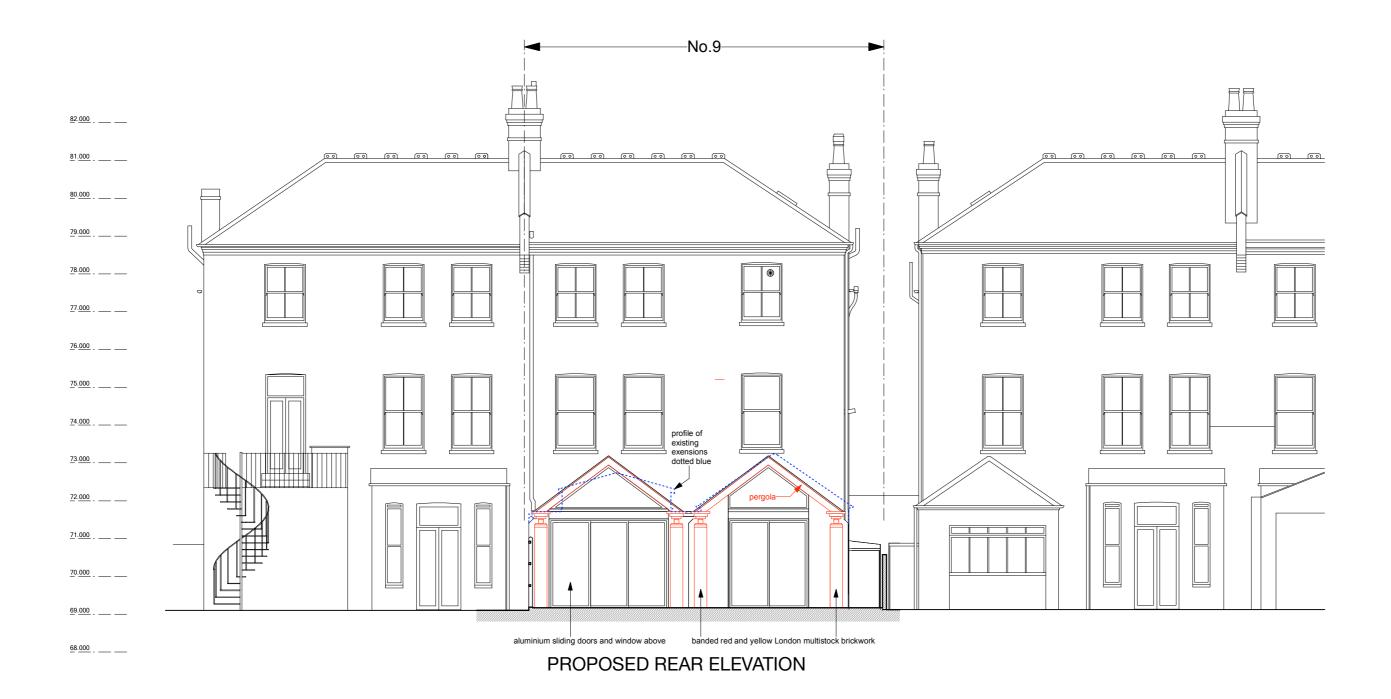

| BROD WIGHT<br>Architects<br>Ba Baynes Mews London NW3 5BH | Drawing Title:<br>Proposed Rear Elevation<br>Planning Issue |  |  |
|-----------------------------------------------------------|-------------------------------------------------------------|--|--|
| Project Address:                                          | Drawing Ref:                                                |  |  |
| Ground Floor/Garden Flat, 9<br>Downside Crescent NW3 2AN  | 1122-AP05-04                                                |  |  |
| www.brodwight.co.uk office@brodwight.co.uk                | Date Scale                                                  |  |  |
| Tel 020 7722 0810 This drawing is copyright               | January 2022 1:100@A3/1:50@A1                               |  |  |

|  | Existing W