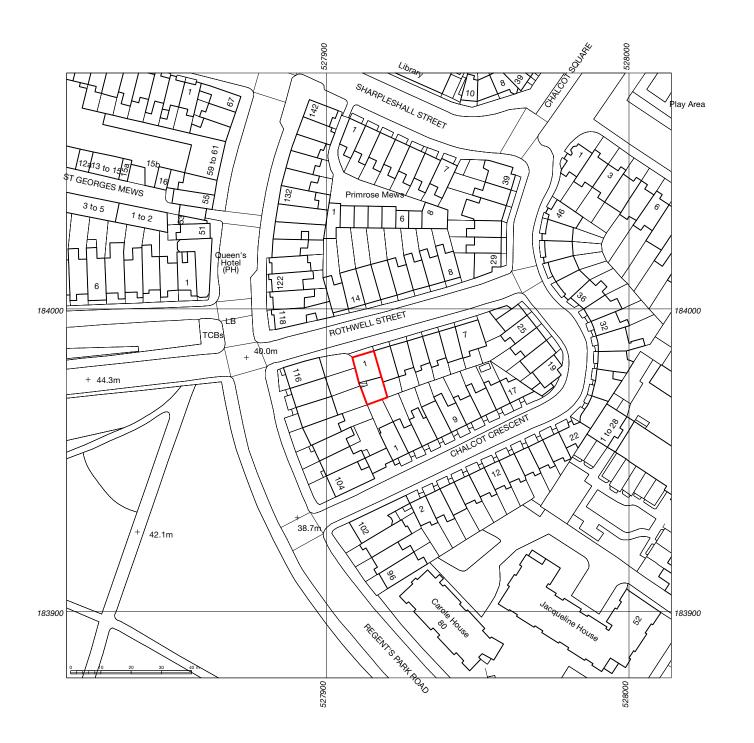

FILE REFERENCE

REVISION P1

SHEET TITLE OS Map

DATE CREATED

DRAWING NUMBER

394-DWG-000