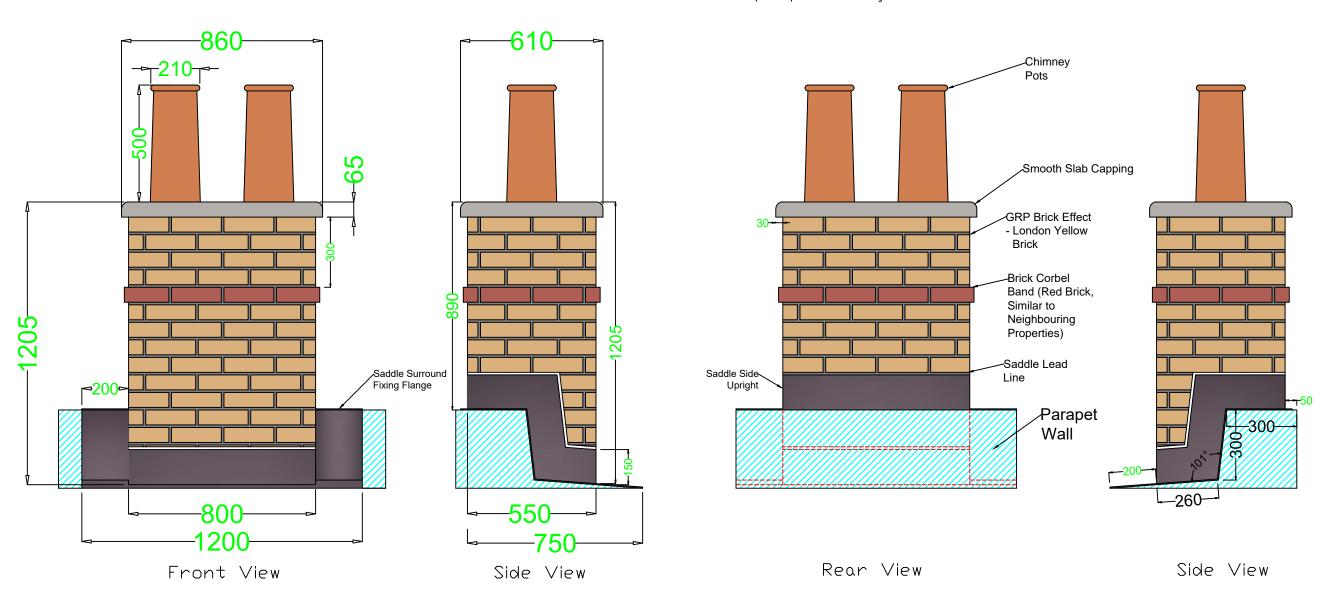

Max Plummer, North West London, NW3 2NR
Bespoke GRP Brick Effect Chimney
800mm x 550mm x 1205mm High
2no Narrow Pots - 500mm High x 210mm Dia
Smooth Slab Capping - 860mm x 610mm x 65mm High
Bespoke Para Parapet Wall Fixing Saddle
(colours for illustration purpose only)

Drawing Notes

It is the responsibility of the customer to check and confirm that the details, dimensions and quantities proposed are

to check and confirm that the details, dimensions and quantities proposed are correct and suitable for the application. Please notify us of any errors or omissions as soon as possible.