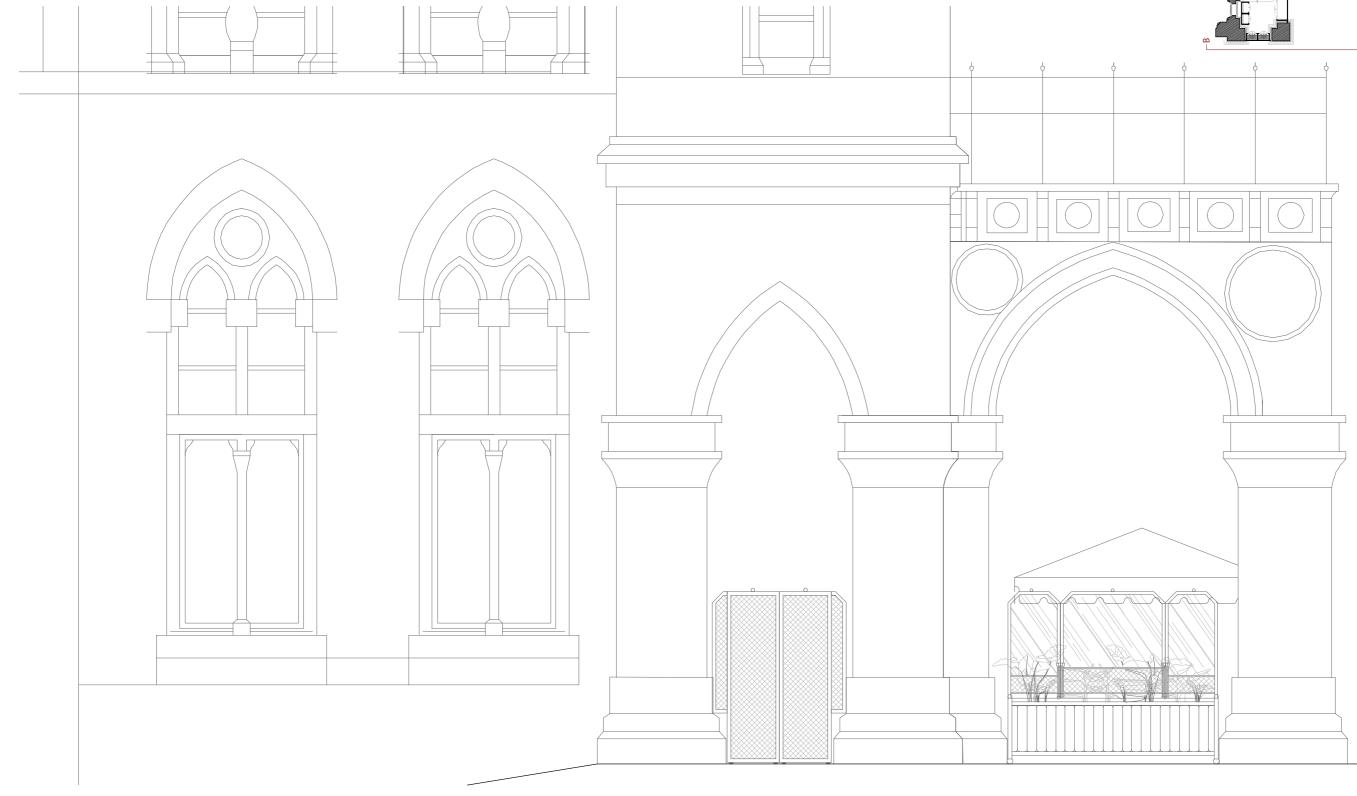

NOTES WRITE NOTES SPECIFIC TO THIS DRAWING & PREFERENCES TO OTHER ARCHITECTS / ENGINEERS' DRAWINGS WITHIN THIS MTEXT BOX

REV DATE DESCRIPTION / 20/09/24 Issued for planning

| F                                     | OR          | PLANNI          | NG       |
|---------------------------------------|-------------|-----------------|----------|
| JOB TITLE<br>ST PANCE                 |             |                 |          |
| PORTICO                               |             |                 |          |
| PORTICO SIDE ELEVATION<br>AS EXISTING |             |                 |          |
| 272M                                  | bwg<br>L1   |                 | rev<br>/ |
| DRAWN BY                              | SCAL<br>1:5 | e (AT A3)<br>50 | SEP 2024 |