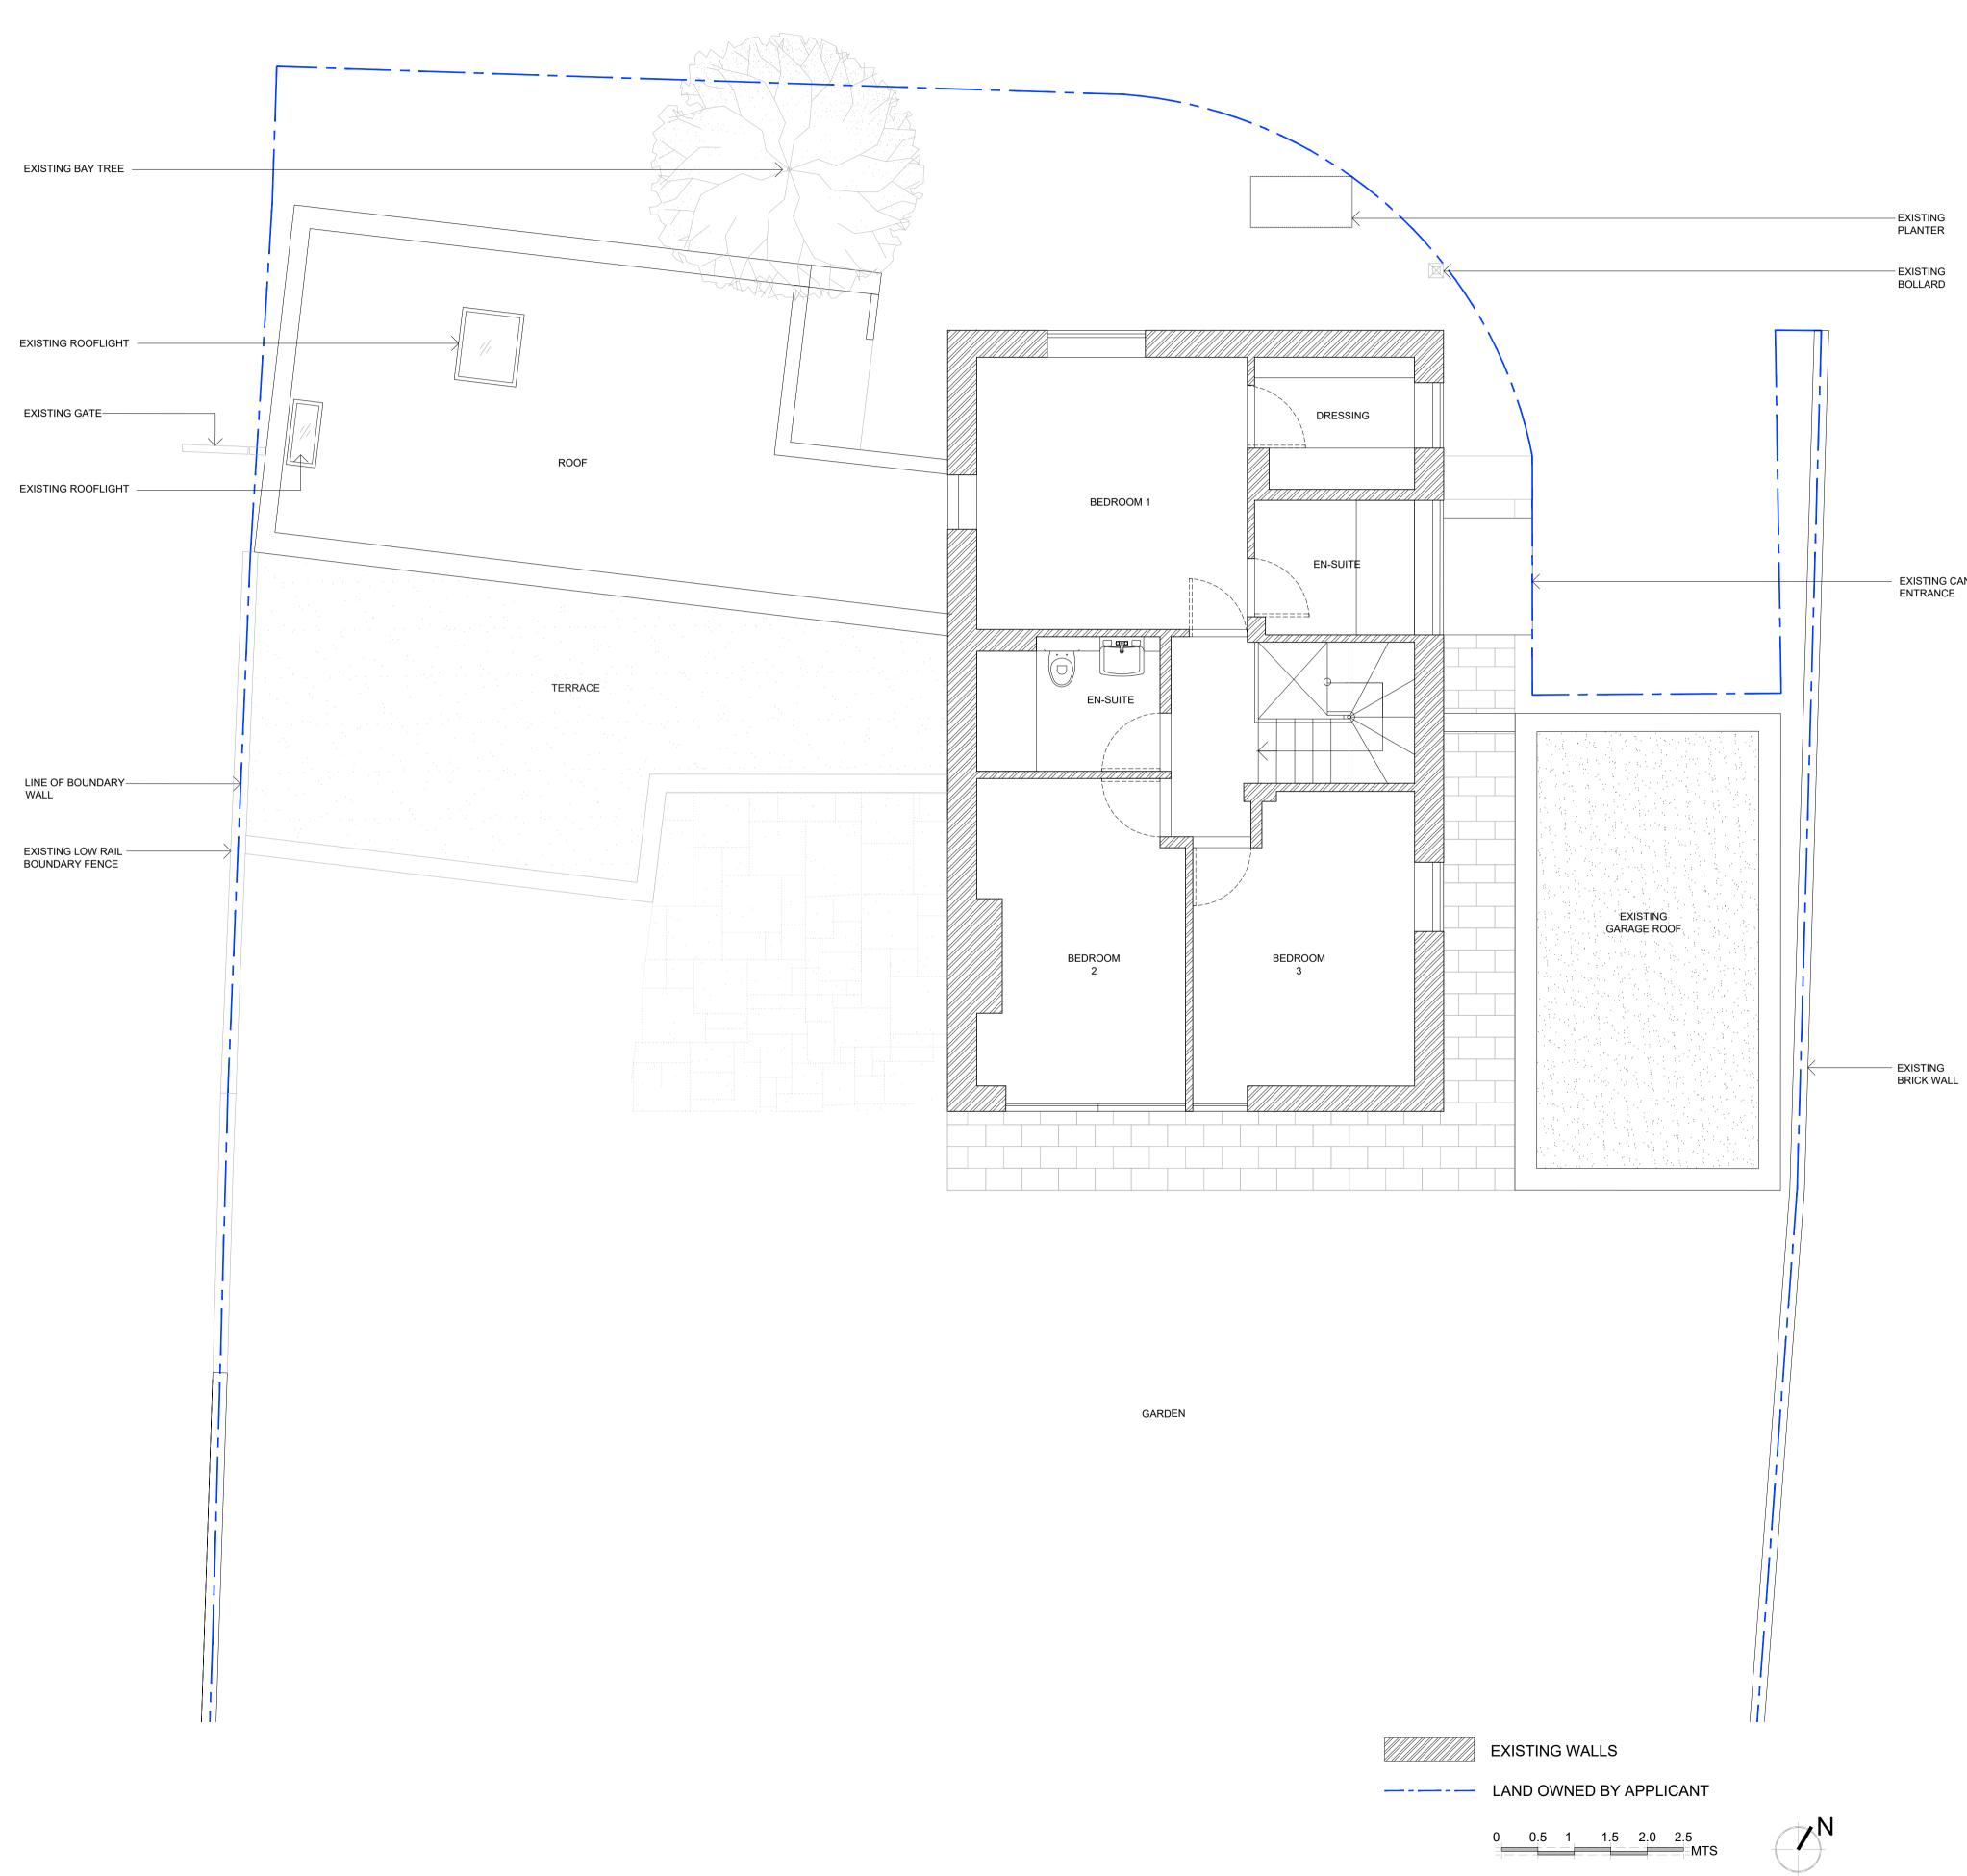

## EXISTING CANOPY OVER ENTRANCE

NO. 5 BACON'S LANE

EXISTIN

SCALE: **1:50** @ A1

NO.

ARCHITECT:

SIMON FRASER RIBA, ARB CHARTERED ARCHITECT

| ISSUED FOR PLANNING<br>APPLICATION | 03.10.2024 | SF           | Α    |
|------------------------------------|------------|--------------|------|
| DESCRIPTION:                       | DATE:      | APPROVED BY: | REV: |
|                                    |            |              |      |

| R PLANNING<br>N     | 03.10.2024 | SF           | Α   |  |
|---------------------|------------|--------------|-----|--|
| ON:                 | DATE:      | APPROVED BY: | REV |  |
| NG FIRST FLOOR PLAN |            |              |     |  |
|                     |            |              |     |  |