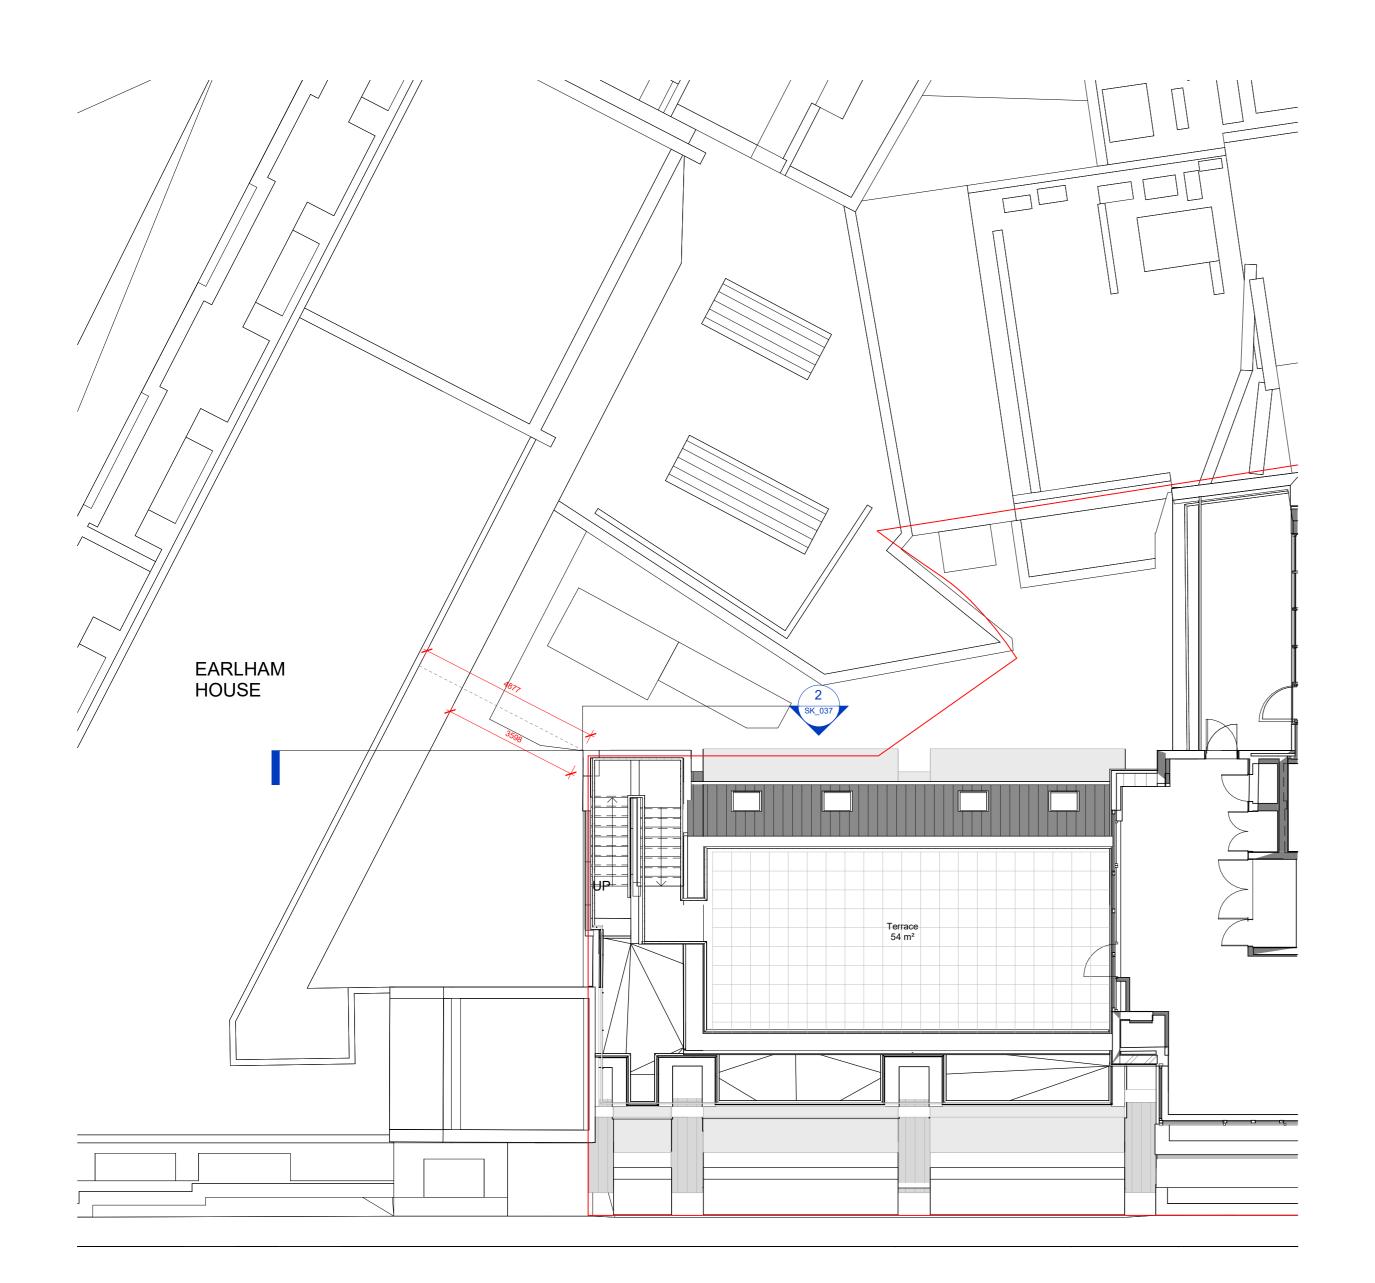

| <image/> | <ul> <li>Do not scale from this drawing, except for planning purposes.</li> <li>Bubject to airo inspection.</li> <li>Site boundary lines are indicative only.</li> </ul>                                                           |
|----------|------------------------------------------------------------------------------------------------------------------------------------------------------------------------------------------------------------------------------------|
| Ψ        |                                                                                                                                                                                                                                    |
|          | Rev         Date         By         Description           Revision Schedule         Revision Schedule         Revision Schedule         Revision Schedule                                                                          |
| 112.890  |                                                                                                                                                                                                                                    |
|          | project<br>164 Shaftesbury Avenue                                                                                                                                                                                                  |
|          |                                                                                                                                                                                                                                    |
|          | Unnamed                                                                                                                                                                                                                            |
|          | <sup>sheet number</sup> <b>SK 037</b>                                                                                                                                                                                              |
|          |                                                                                                                                                                                                                                    |
|          | contract no. client ref.                                                                                                                                                                                                           |
|          | scale     date     drawn by     checked by       1:100@A1     02/13/24     AS     AS       project no.     drawing number     revision       P21-024     SK_037     originator - zone     - level - type     - role - sheet number |
|          | Child Graddon Lewis<br>architects & designers<br>28A Easton Street<br>Exmouth Market,<br>London, WC1X 0DS                                                                                                                          |
|          | T: +44 (0) 20 7539 1200<br>E: hq@cgluk.com<br>www.cgluk.com                                                                                                                                                                        |