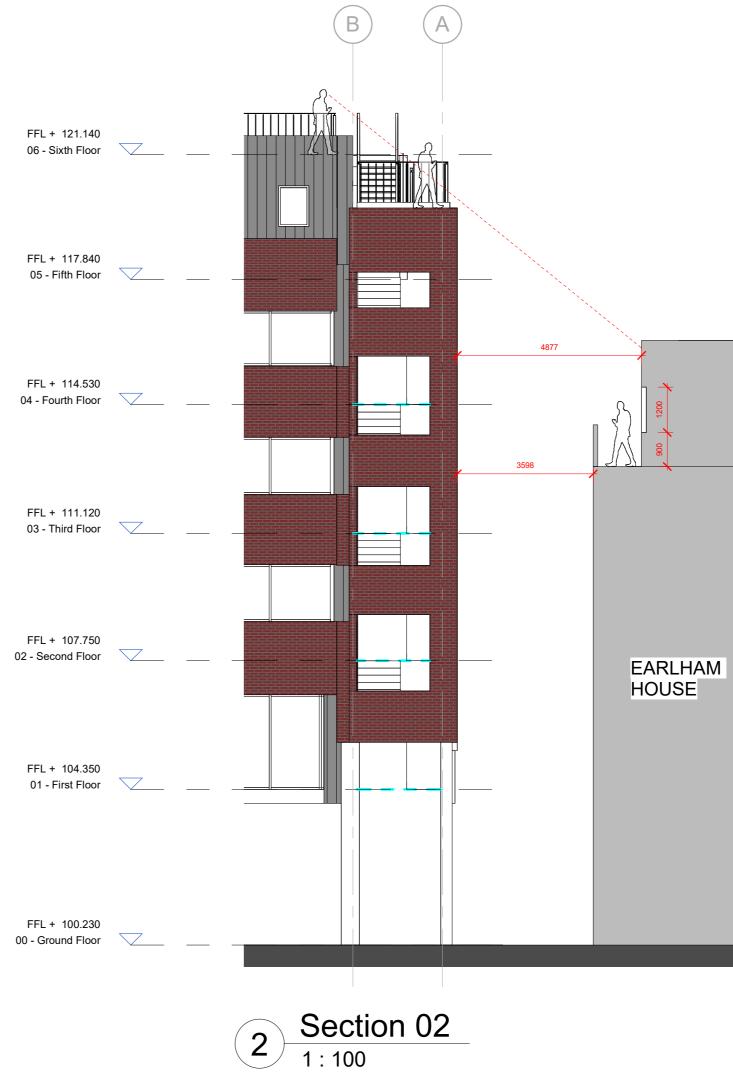

| <image/> | <ul> <li>Do not scale from this drawing, except for planning purposes.</li> <li>Bubject to airo inspection.</li> <li>Site boundary lines are indicative only.</li> </ul>                                                           |
|----------|------------------------------------------------------------------------------------------------------------------------------------------------------------------------------------------------------------------------------------|
| Ψ        |                                                                                                                                                                                                                                    |
|          | Rev         Date         By         Description           Revision Schedule         Revision Schedule         Revision Schedule         Revision Schedule                                                                          |
| 112.890  |                                                                                                                                                                                                                                    |
|          | project<br>164 Shaftesbury Avenue                                                                                                                                                                                                  |
|          |                                                                                                                                                                                                                                    |
|          | Unnamed                                                                                                                                                                                                                            |
|          | <sup>sheet number</sup> <b>SK 037</b>                                                                                                                                                                                              |
|          |                                                                                                                                                                                                                                    |
|          | contract no. client ref.                                                                                                                                                                                                           |
|          | scale     date     drawn by     checked by       1:100@A1     02/13/24     AS     AS       project no.     drawing number     revision       P21-024     SK_037     originator - zone     - level - type     - role - sheet number |
|          | Child Graddon Lewis<br>architects & designers<br>28A Easton Street<br>Exmouth Market,<br>London, WC1X 0DS                                                                                                                          |
|          | T: +44 (0) 20 7539 1200<br>E: hq@cgluk.com<br>www.cgluk.com                                                                                                                                                                        |