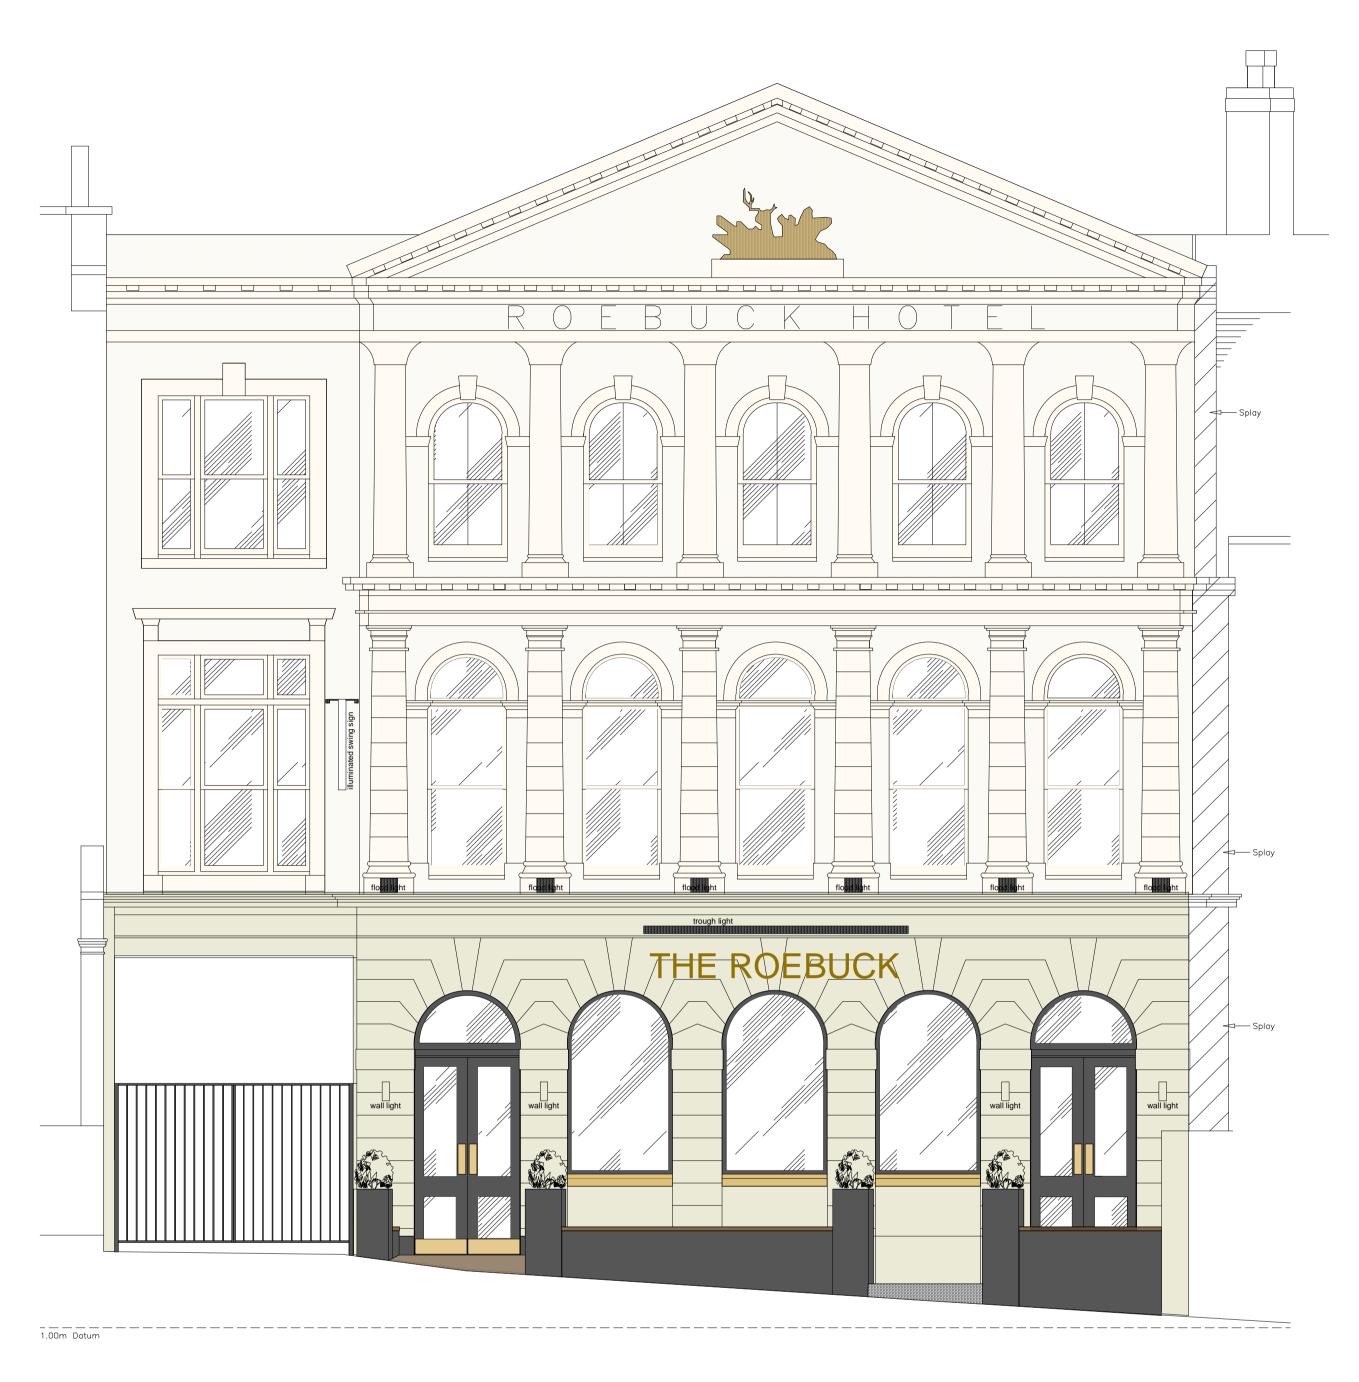

A EXISTING FRONT ELEVATION
Scale: 1:50

C EXISTING EXTERIOR

1:50 SCALE BAR 3

1.00m Datum

New antique brass wall lanterns to replace

Clean bronze sculpture feature

and refinsh if required

Existing flood lights to be retained, overhaul to ensure all lamps are working and warm white

Existing fascia sign and trough light and existing illuminated swing sign to be retained as existing, overhaul to ensure all lamps are

Timber stained doors and windows in a medium oak finish

Paint windows, decorative columns, headers and detailing to upper floors to match Little Greene 'Portland Dark'

Paint walls to upper floors to match Little Greene 'Portland Light'

NOTE: All painted timberwork to be in satin eggshell

similar to approval. Black finish

Ref: gatesrailingsdirect.co.uk - H610mm vertical railing with GRD3 flat arrow shaped railhead - or