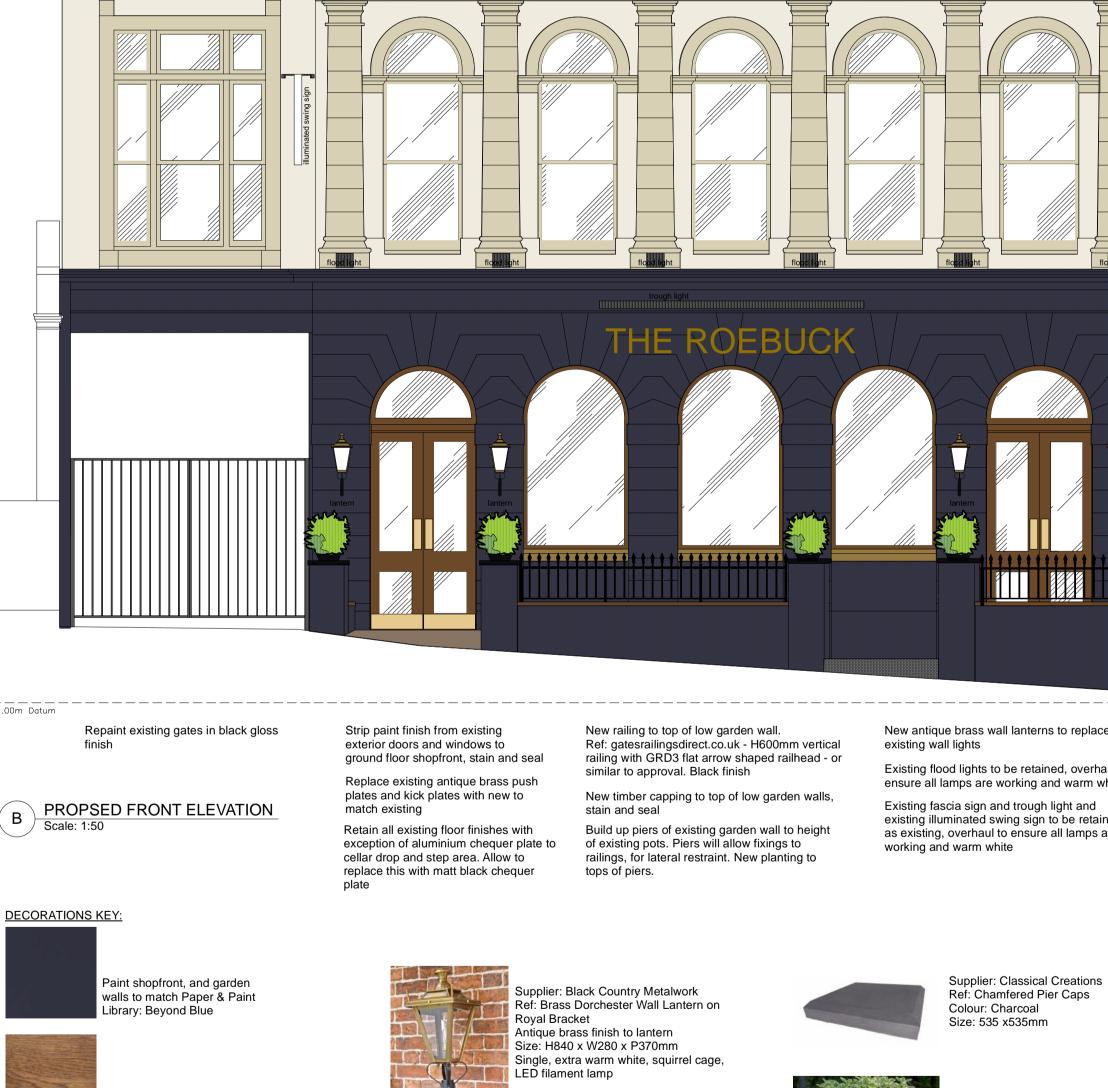

A EXISTING FRONT ELEVATION
Scale: 1:50

C EXISTING EXTERIOR

1:50 SCALE BAR 3

1.00m Datum

New antique brass wall lanterns to replace

Clean bronze sculpture feature

and refinsh if required

Existing flood lights to be retained, overhaul to ensure all lamps are working and warm white

Existing fascia sign and trough light and existing illuminated swing sign to be retained as existing, overhaul to ensure all lamps are

Timber stained doors and windows in a medium oak finish

Paint windows, decorative columns, headers and detailing to upper floors to match Little Greene 'Portland Dark'

Paint walls to upper floors to match Little Greene 'Portland Light'

NOTE: All painted timberwork to be in satin eggshell

similar to approval. Black finish

Ref: gatesrailingsdirect.co.uk - H610mm vertical railing with GRD3 flat arrow shaped railhead - or

back to garden

Planting in free standing pots to

timber capping to tops of walls

inside railings new railings to top of wall TYPICAL PLAN OF GARDEN WALL Scale 1:20 Mobile: 07985 211210

Remove existing planted pots and

walls and piers

Remove pots and

build up piers to height of existing pots

Remove existing decking, fit new

railings. Posts fixed to top of wall

and rails to new piers. Allow to fit

allow to build up pier in brick, rendered to match existing with paint finish. Finish in pier cap