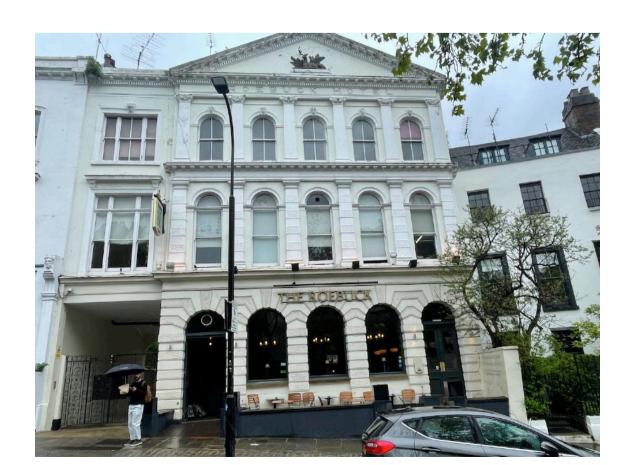

A EXISTING FRONT ELEVATION
Scale: 1:50

C EXISTING EXTERIOR

1:50 SCALE BAR 3

1.00m Datum

New antique brass wall lanterns to replace

Clean bronze sculpture feature

and refinsh if required

Existing flood lights to be retained, overhaul to ensure all lamps are working and warm white