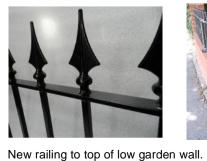

Paint walls to upper floors to match Little Greene 'Portland Light'

NOTE: All painted timberwork to be in satin eggshell

similar to approval. Black finish

Ref: gatesrailingsdirect.co.uk - H610mm vertical railing with GRD3 flat arrow shaped railhead - or

back to garden

Planting in free standing pots to

timber capping to tops of walls

inside railings new railings to top of wall TYPICAL PLAN OF GARDEN WALL Scale 1:20 Mobile: 07985 211210

Remove existing planted pots and