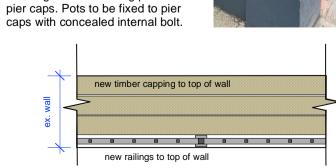

back to garden

Planting in free standing pots to

timber capping to tops of walls

inside railings new railings to top of wall TYPICAL PLAN OF GARDEN WALL Scale 1:20 Mobile: 07985 211210

Remove existing planted pots and

walls and piers

Remove pots and

build up piers to height of existing pots

Remove existing decking, fit new

railings. Posts fixed to top of wall

and rails to new piers. Allow to fit

allow to build up pier in brick, rendered to match existing with paint finish. Finish in pier cap