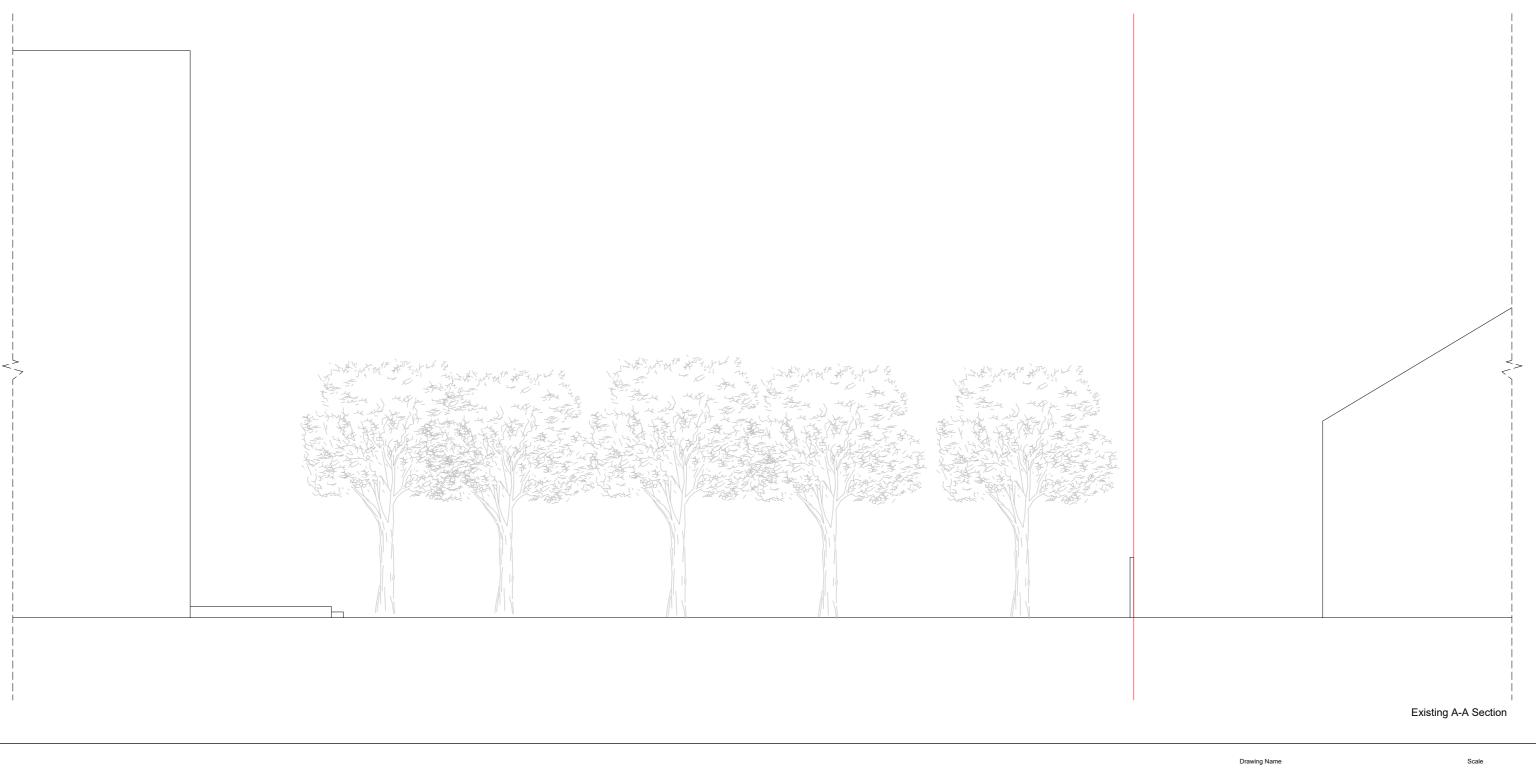

Existing Roof Plan

Project Adress

Drawing No.

| Prawing Name                                        | Scale       | Drawing No.                  |                                |  |
|-----------------------------------------------------|-------------|------------------------------|--------------------------------|--|
| Existing Plans and Sections                         | 1/100 at A2 | 04                           | PLANNING BY DESIGN             |  |
| troject Adress                                      | Designer    | Revision                     |                                |  |
| 37 Lissenden Mansions, NW5 1PR                      | EC          | V2                           | Planning By Design Ltd         |  |
| awing No. Date                                      |             | www.planning-by-design.co.uk |                                |  |
| 37LissendenMansions_<br>ExistingPlansAndSections_V2 | 02.10.2024  |                              | hello@planning-by-design.co.uk |  |