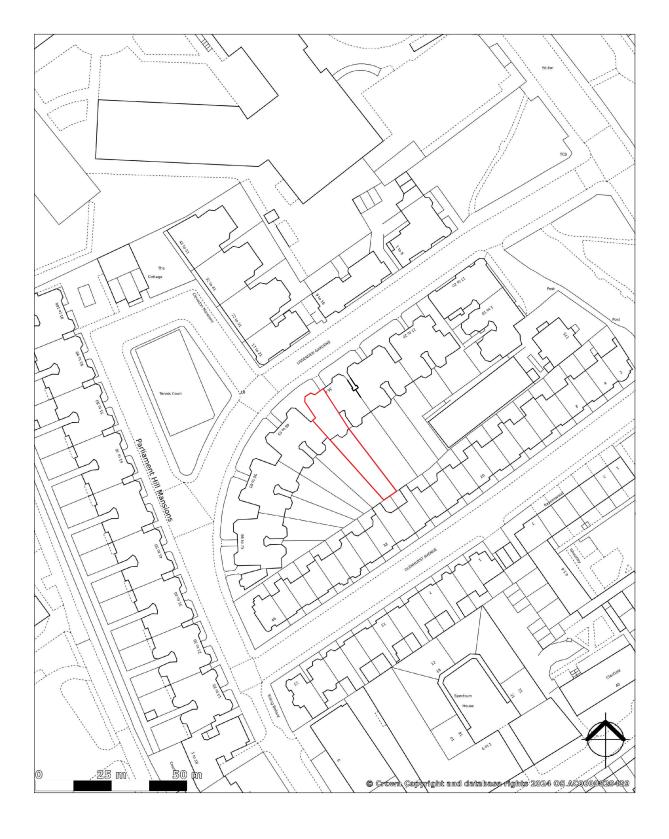

Site Location Plan

Any dimensions shown should be checked on site and discrepancies reported to the Architect prior to construction. Designs are not coordinated with engineer projects.

Do not scale for construction purposes.

Block Plans are scaled from the Ordinance Survey

Location Maps. Please see the licence number for the Os

Maps in the Location Plans

Existing Proposed

Site area : 283 m²

Proposed Garden Pot Area: 9.4 m²

| Drawi        | Drawing Name Site Location Plan             |  |  |
|--------------|---------------------------------------------|--|--|
| Proje        | ot Adress<br>37 Lissenden Mansions, NW5 1PR |  |  |
| Drawing Ref. |                                             |  |  |
|              | 37LissendenMansions_<br>SiteLocationPlan_V2 |  |  |