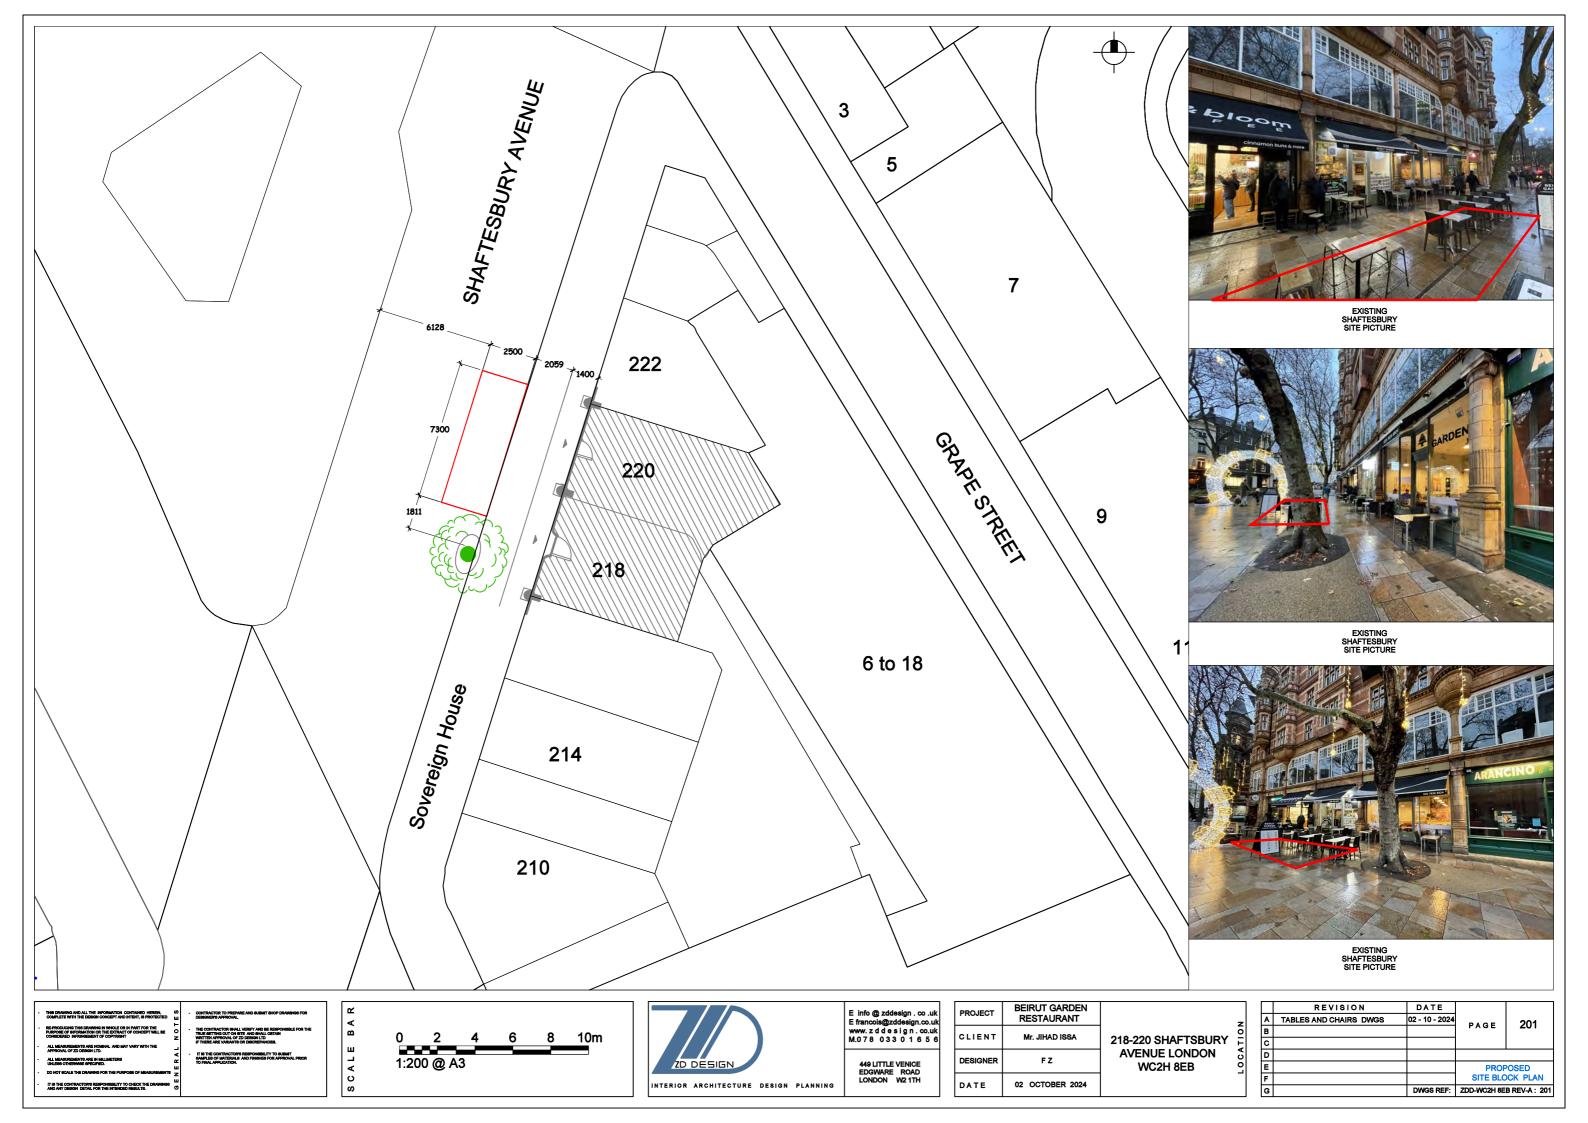

THIS DRAWING AND ALL THE SPROMANTOM CONTAINED HEREN.

COMPLETE WITH THE CEREOR CONCERT AND STREAM, SPROMETED IN EPICE AND SERVICE AND SERV

| PROJECT  | RESTAURANT      |                           | _    |
|----------|-----------------|---------------------------|------|
| CLIENT   | Mr. JIHAD ISSA  | 218-220 SHAFTSBURY        |      |
| DESIGNER | FZ              | AVENUE LONDON<br>WC2H 8EB | 7007 |
| DATE     | 02 OCTOBER 2024 |                           |      |

|   | REVISION               | DATE           |                        | 302      |  |
|---|------------------------|----------------|------------------------|----------|--|
| Α | TABLES AND CHAIRS DWGS | 02 - 10 - 2024 | PAGE                   |          |  |
| В |                        |                | PAGE                   | 502      |  |
| С |                        |                |                        |          |  |
| D |                        |                |                        |          |  |
| E |                        |                |                        | PROPOSED |  |
| F |                        |                | DRAWINGS               |          |  |
| G |                        | DWGS REF:      | ZDD-WC2H 8EB REV-A:202 |          |  |