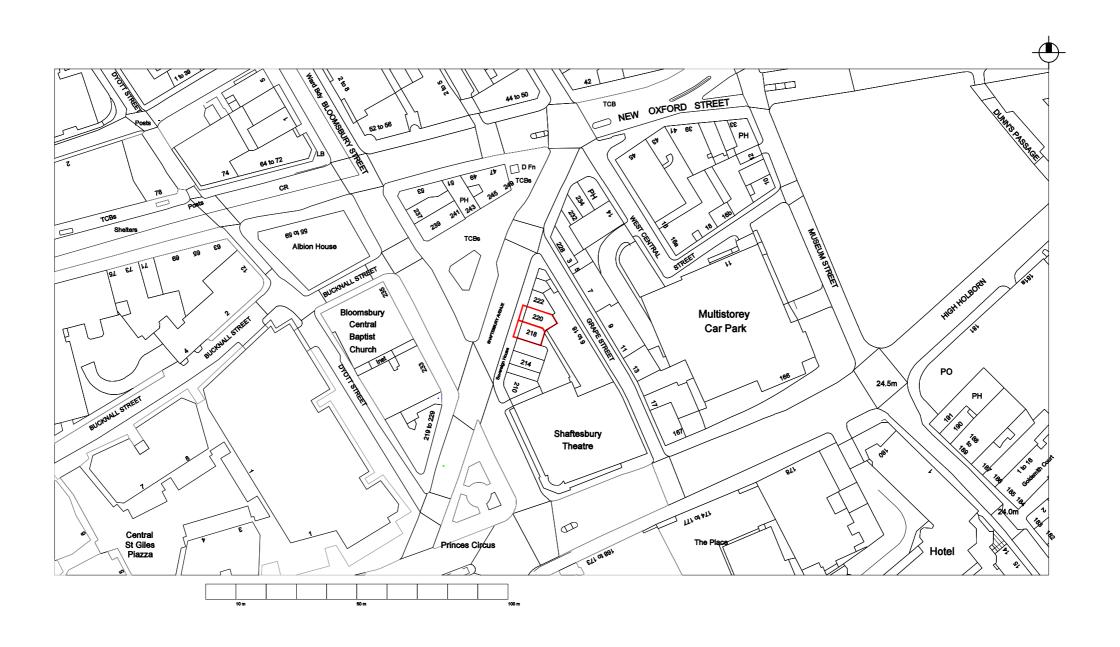

0 12.5 25 37.5 50 62.5m 1:1250 @ A3

| k<br>ık | PROJECT  | BEIRUT GARDEN<br>RESTAURANT |                           | 7    |  |
|---------|----------|-----------------------------|---------------------------|------|--|
| k<br>6  | CLIENT   | Mr. JIHAD ISSA              | 218-220 SHAFTSBURY        | TIOI |  |
|         | DESIGNER | FZ                          | AVENUE LONDON<br>WC2H 8EB | OCA  |  |
|         | DATE     | 02 OCTOBER 2024             |                           |      |  |

| G |                        | DWGS REF:      | ZDD-WC2H 8EB REV-A: 10 |     |
|---|------------------------|----------------|------------------------|-----|
| F |                        |                | PLAN                   |     |
| Е |                        |                | SITE LOCATION          |     |
| D |                        |                |                        |     |
| С |                        |                |                        |     |
| В |                        |                | FAGE                   | 101 |
| Α | TABLES AND CHAIRS DWGS | 02 - 10 - 2024 | PAGE                   | 101 |
|   | REVISION               | DATE           |                        |     |