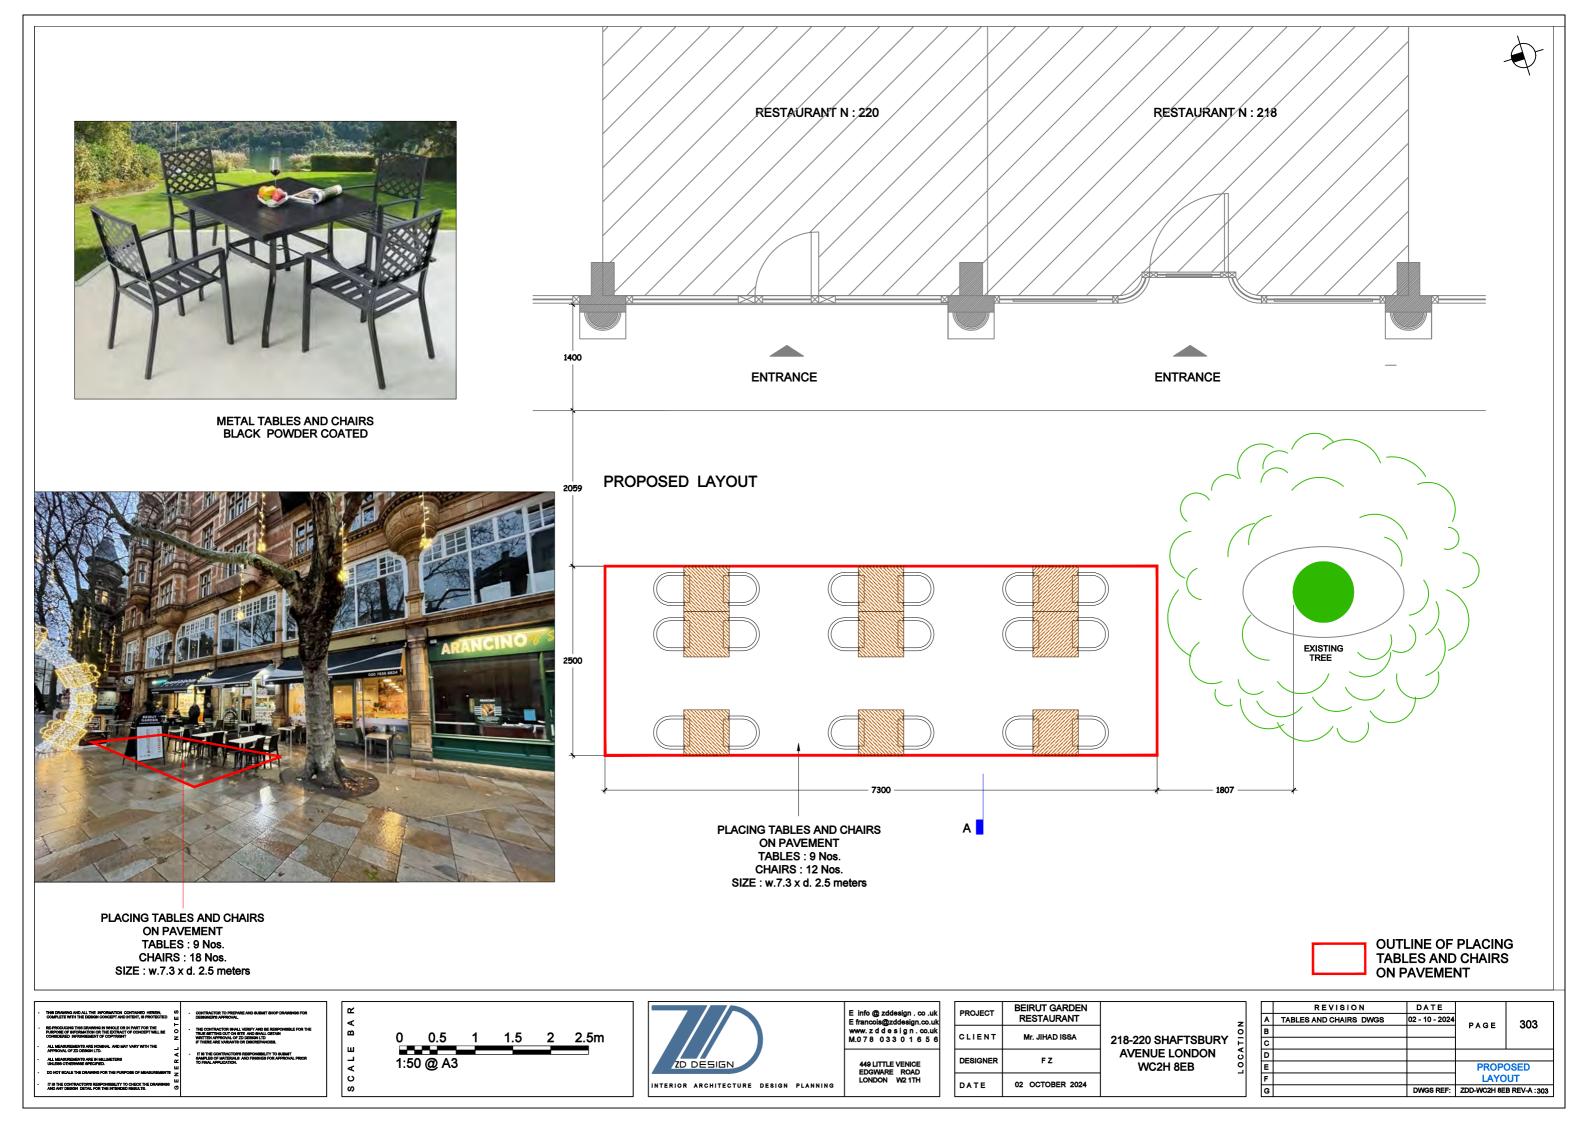

|   | REVISION               | DATE           |                        | 302      |  |
|---|------------------------|----------------|------------------------|----------|--|
| Α | TABLES AND CHAIRS DWGS | 02 - 10 - 2024 | PAGE                   |          |  |
| В |                        |                | PAGE                   | 502      |  |
| С |                        |                |                        |          |  |
| D |                        |                |                        |          |  |
| E |                        |                |                        | PROPOSED |  |
| F |                        |                | DRAWINGS               |          |  |
| G |                        | DWGS REF:      | ZDD-WC2H 8EB REV-A:202 |          |  |