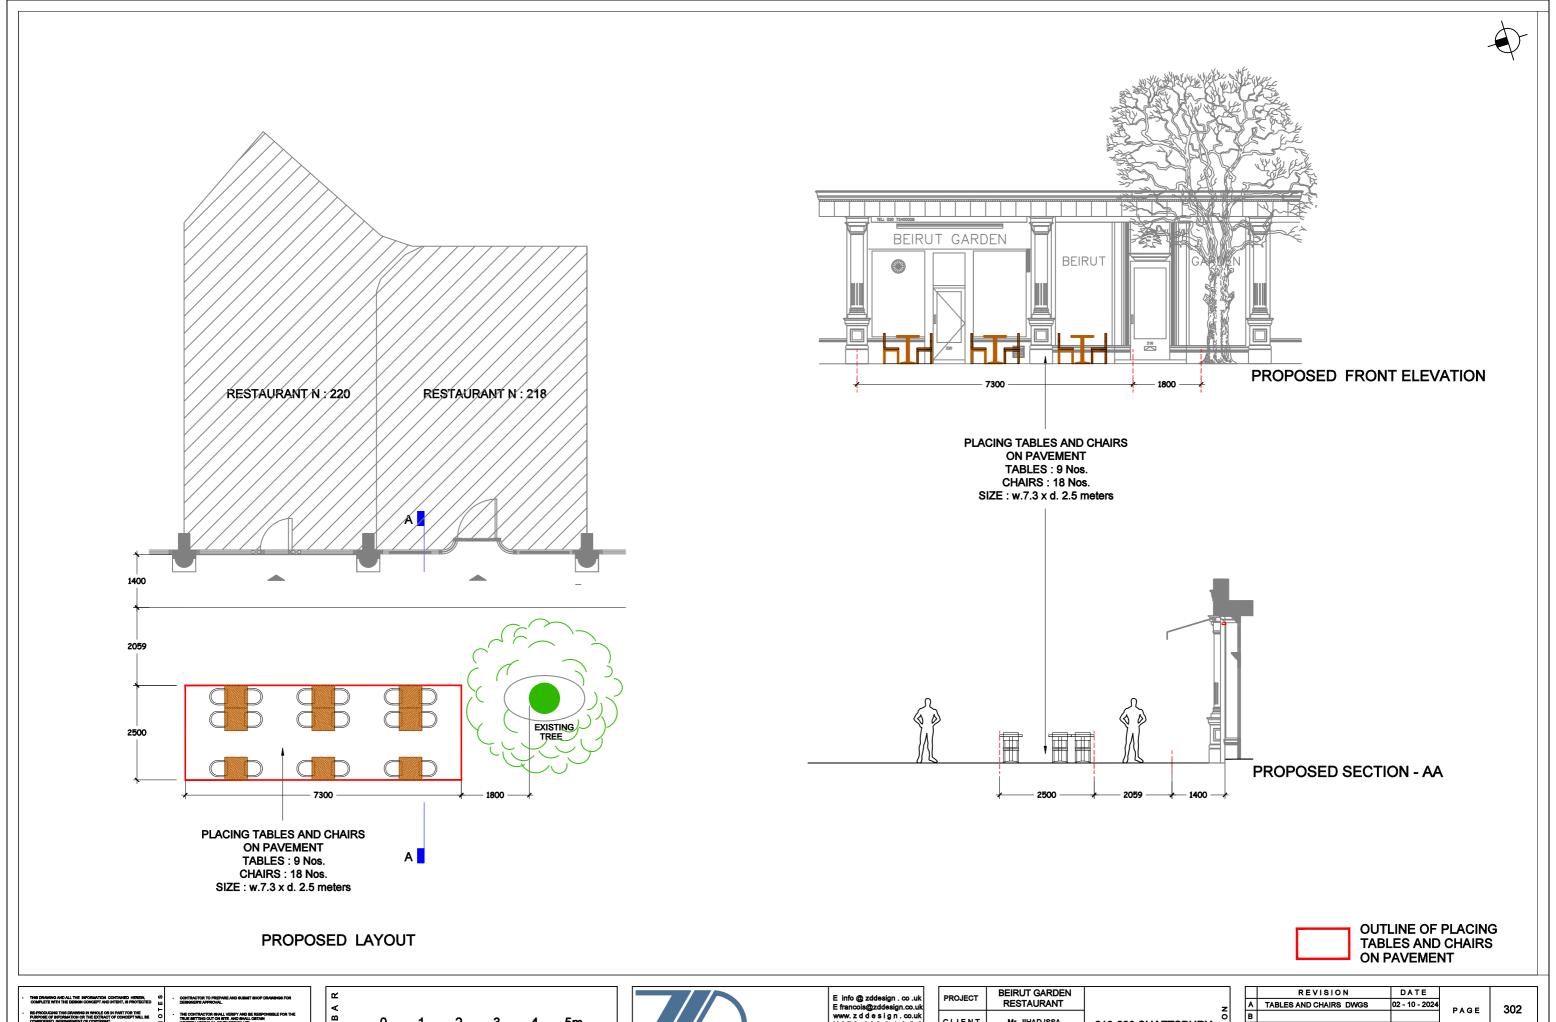

THIS DRAWING AND ALL THE SPROMANTOM CONTAINED HEREN.

COMPLETE WITH THE CEREOR CONCERT AND STREAM, SPROMETED IN EPICE AND SERVICE AND SERV

| PROJECT  | RESTAURANT      |                           | _    |
|----------|-----------------|---------------------------|------|
| CLIENT   | Mr. JIHAD ISSA  | 218-220 SHAFTSBURY        |      |
| DESIGNER | FZ              | AVENUE LONDON<br>WC2H 8EB | 7007 |
| DATE     | 02 OCTOBER 2024 |                           |      |

|   | REVISION               | DATE           |                        | 302      |  |
|---|------------------------|----------------|------------------------|----------|--|
| Α | TABLES AND CHAIRS DWGS | 02 - 10 - 2024 | PAGE                   |          |  |
| В |                        |                | PAGE                   | 502      |  |
| С |                        |                |                        |          |  |
| D |                        |                |                        |          |  |
| E |                        |                |                        | PROPOSED |  |
| F |                        |                | DRAWINGS               |          |  |
| G |                        | DWGS REF:      | ZDD-WC2H 8EB REV-A:202 |          |  |