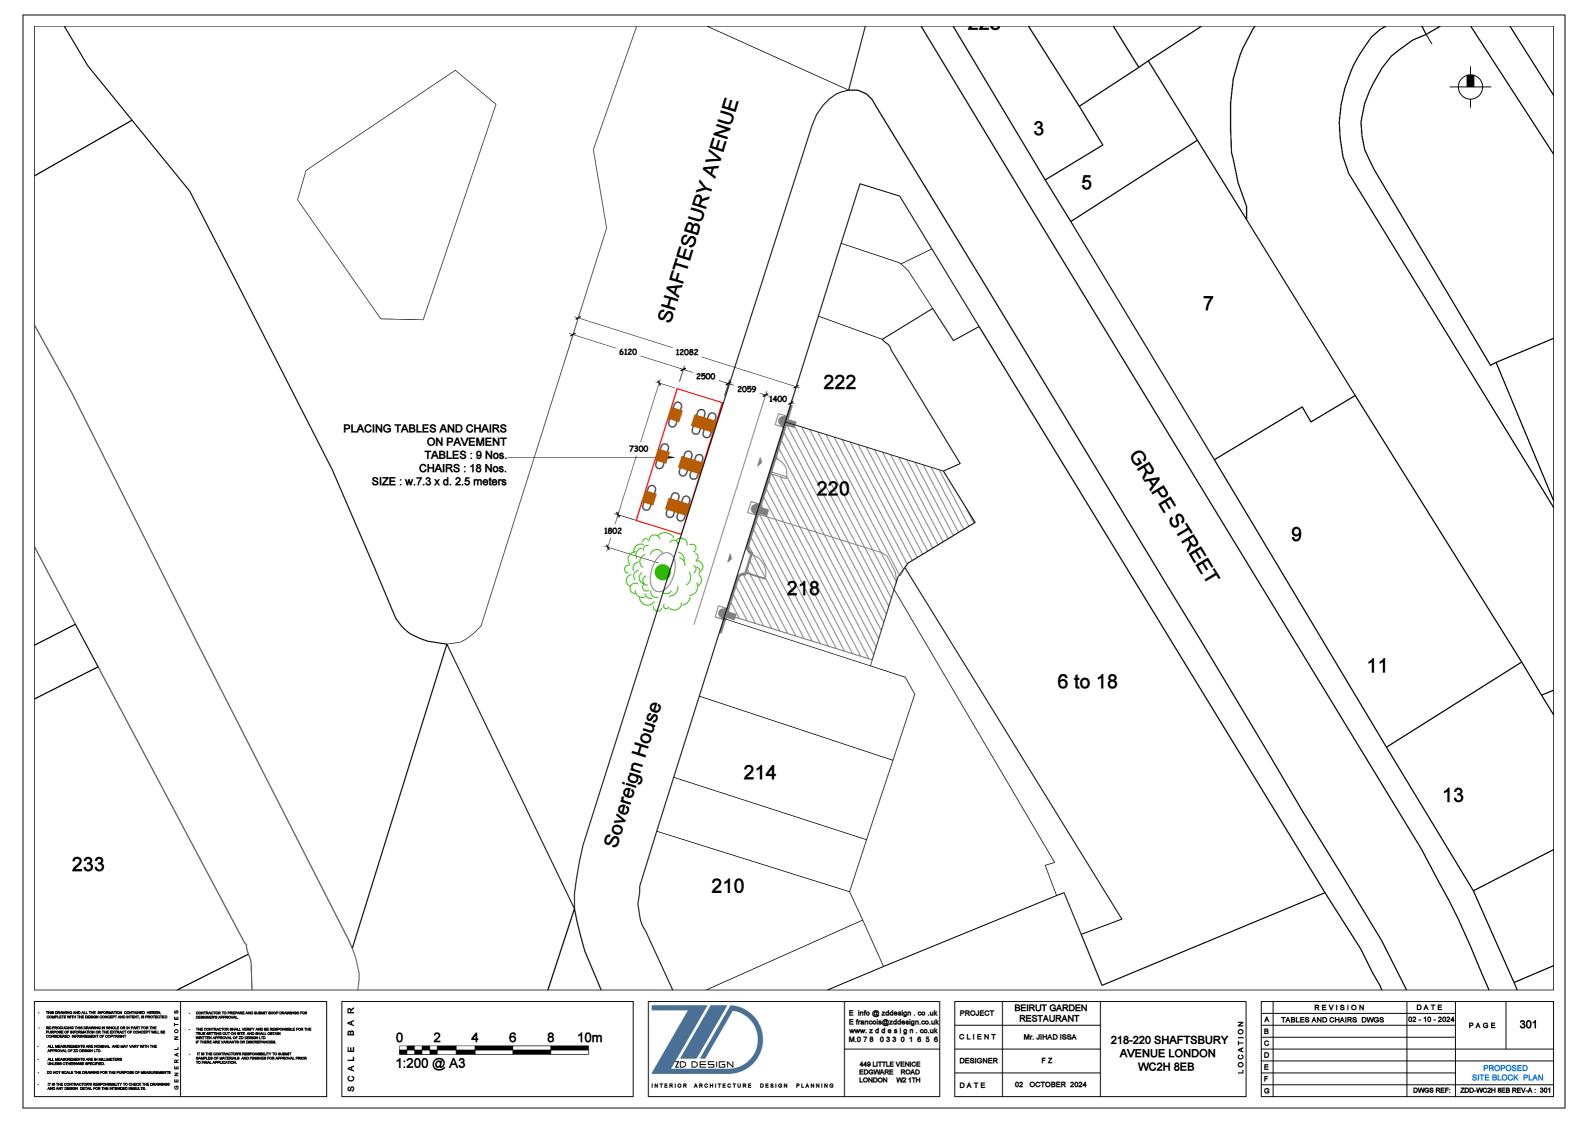

THIS DRAWING AND ALL THE SPROMANTOM CONTAINED HEREN.

COMPLETE WITH THE CEREOR CONCERT AND STREAM, SPROMETED IN EPICE AND SERVICE AND SERV

| PROJECT  | RESTAURANT      |                           | _    |
|----------|-----------------|---------------------------|------|
| CLIENT   | Mr. JIHAD ISSA  | 218-220 SHAFTSBURY        |      |
| DESIGNER | FZ              | AVENUE LONDON<br>WC2H 8EB | 7007 |
| DATE     | 02 OCTOBER 2024 |                           |      |

|   | REVISION               | DATE           |                        | 302      |  |
|---|------------------------|----------------|------------------------|----------|--|
| Α | TABLES AND CHAIRS DWGS | 02 - 10 - 2024 | PAGE                   |          |  |
| В |                        |                | PAGE                   | 502      |  |
| С |                        |                |                        |          |  |
| D |                        |                |                        |          |  |
| E |                        |                |                        | PROPOSED |  |
| F |                        |                | DRAWINGS               |          |  |
| G |                        | DWGS REF:      | ZDD-WC2H 8EB REV-A:202 |          |  |