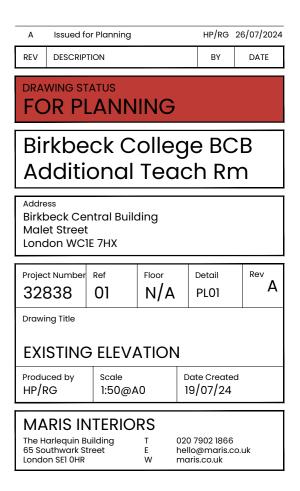

**EXISTING ELEVATION** 

SCALE 1:50 @ A0

0m 0.5m lm 1.5m 2m 2.5m 3m

© MARIS INTERIORS LLP Property & Copyright
Use of drawings is not permitted nor can they be copied, duplicated or distributed without the consent of the LLP.

All designs are the sole property of MARIS INTERIORS LLP, and may not be used, transferred, or disclosed to a third party without the express permission of MARIS INTERIORS LLP. Electronic copies of this drawing are supplied for convenience only. No dimensions or other information should be used from the electronic copy. Do not scale from this drawing. Figured dimensions only are to be used 'For Construction' and any scaling of the drawing will be at the Contractor's risk. Contractor to verify all dimensions, levels, and components on-site. Any discrepancies shall be addressed in writing to this office for clarification prior to the commencement of the work, otherwise the Contractor shall bear full responsibility for any associated cost. Any claims for variations or extras shall be submitted to this office for assessment prior to approval of any such variation or extra. This drawing is to be read in conjunction with all other Contract documentation. This drawing must be signed otherwise it will be invalid. Building parameters taken from as built drawings provided. Check survey undertaken only, subject to statutory approval. All dimensions shown are in millimetres unless otherwise shown.