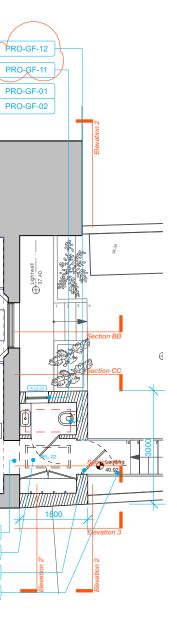

#### Proposed Ground Floor Plan PR 1:100

PRO-GF-01 (REINSTATED) Pendant lighting.

PRO-GF-02 (REINSTATED) Celing rose.

PRO-GF-03 (REINSTATED) Cornicing to match original.

PRO-GF-04 (PROPOSED) Moulded Panel Bi-fold doors to match original visually.

PRO-GF-05 (PROPOSED) Proposed kitchen furniture units.

PRO-GF-06 (PROPOSED) Proposed kitchen furniture island. Extractor to be electric recirculating downdraft to minimse impact on existing fabric.

PRO-GF-07 (PROPOSED) Opening in wall to proposed closet wing extensio

PRO-GF-08 (PROPOSED) Closet wing extension.

PRO-GF-09 (PROPOSED) Metal staircase to garden level.

PRO-GF-10 (PROPOSED) Conservation half-glazed door to suit fenestration of adjacent window

PRO-GF-11 (PROPOSED) Add case