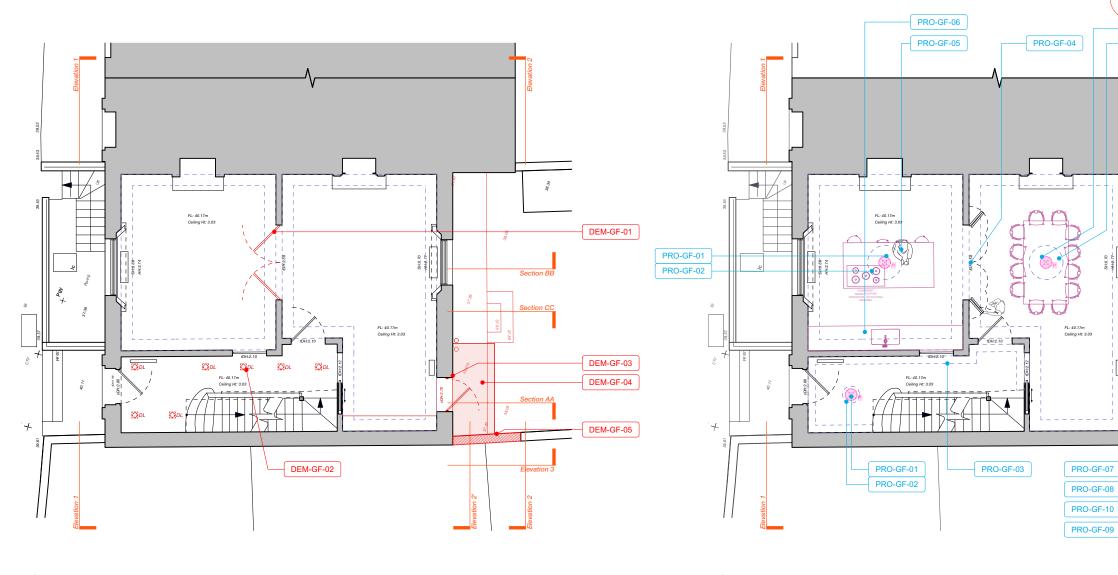

DEM-GF-01 (ALTERATION) Doors to be unhung and replaced and hinged in the opposite way. The current doors are not original.

DEM-GF-02 (REINSTATED) Existing downlights to be removed. Pendant lighting to be reinstated throughout.

DEM-GF-03 (DEMO) Non-original door to be removed and opening to closet wing created.

DEM-GF-04 (DEMO) Non-orignal balcony to be removed and replaced with closet wing extension.

DEM-GF-05 (DEMO) Section of garden wall to be removed and replaced with closet wing extension.