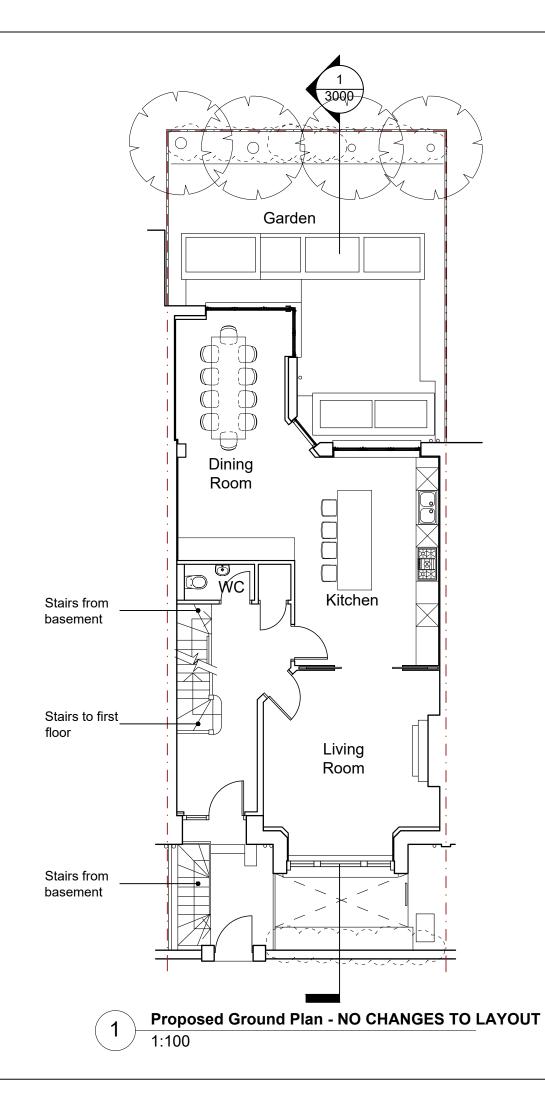

1:100 @ A3 2m 4m 6m

0m

| Approved                                                                                                            | Drawn |                | Date Created       |
|---------------------------------------------------------------------------------------------------------------------|-------|----------------|--------------------|
| GF                                                                                                                  | SR    |                | 13/05/2024         |
| Project                                                                                                             |       |                |                    |
| 56, Howitt Road, NW3 4LJ                                                                                            |       |                |                    |
| Title                                                                                                               |       |                |                    |
| Proposed Ground Floor Plan                                                                                          |       |                |                    |
| Drawing Reference<br>185_GFA_X0_L0_DR_A_2001<br>Proj Ref Origin Zone Level Type Role Drawing No                     |       |                |                    |
| Drawing No PL-2001                                                                                                  |       | Revision<br>00 | Date<br>09/09/2024 |
| Scale                                                                                                               |       |                |                    |
| 1:100 @ A3                                                                                                          |       |                |                    |
| Graham Ford Architects<br>Britannia House<br>11 Glenthome Road<br>+44(0)2087482024<br>info@grahamfordarchitects.com |       |                |                    |