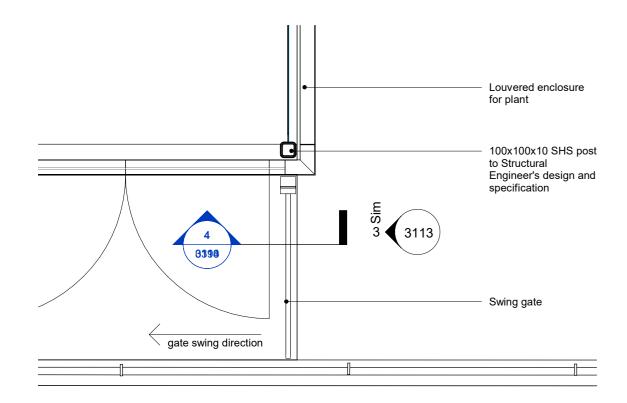

Proposed Plan - Eighth Floor Access Gate

Proposed Plan - Eighth Floor Zoom Detail

**GENERAL NOTES** 

ALL SERVICES SHOWN ON THIS DRAWING ARE INCLUDED FOR SCALE, SPATIAL CONTEXT & COORDINATION ONLY. PLEASE REFER TO INDIVIDUAL CONSULTANTS INFORMATION FOR DETAILS.

DO NOT SCALE DRAWING, USE FIGURED DIMENSIONS ONLY.

ALL DIMENSIONS ARE IN MILLIMETERS.

L08 Swing Gate Elevation

Corstorphine & Wright Oxford Victoria House Ltd. Project: Darlington Studio
Business Central, 2 Union Square, Central Park, Darlington, DL1 1GL 01325 260 055 Victoria House corstorphine-wright.com Drawing Title: Drawing No. P-00