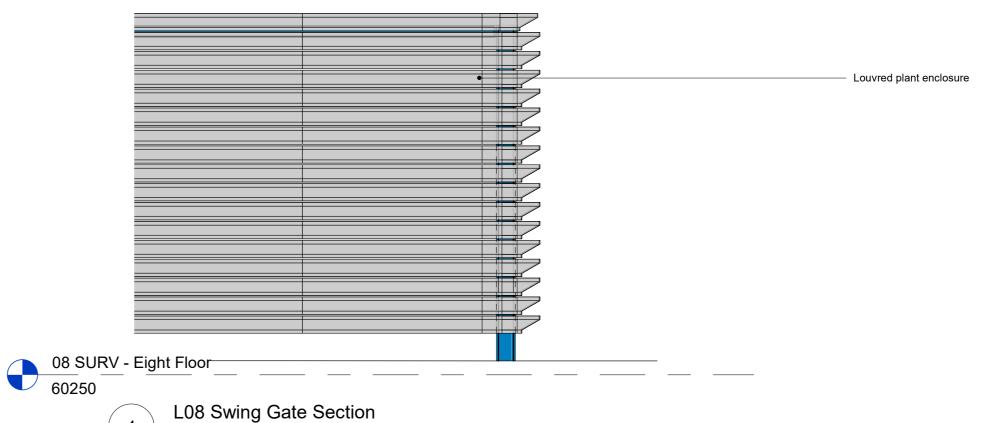

DO NOT SCALE DRAWING, USE FIGURED DIMENSIONS ONLY.

ALL DIMENSIONS ARE IN MILLIMETERS.

L08 Swing Gate Elevation

Corstorphine & Wright Oxford Victoria House Ltd. Project: Darlington Studio
Business Central, 2 Union Square, Central Park, Darlington, DL1 1GL 01325 260 055 Victoria House corstorphine-wright.com Drawing Title: Drawing No. P-00