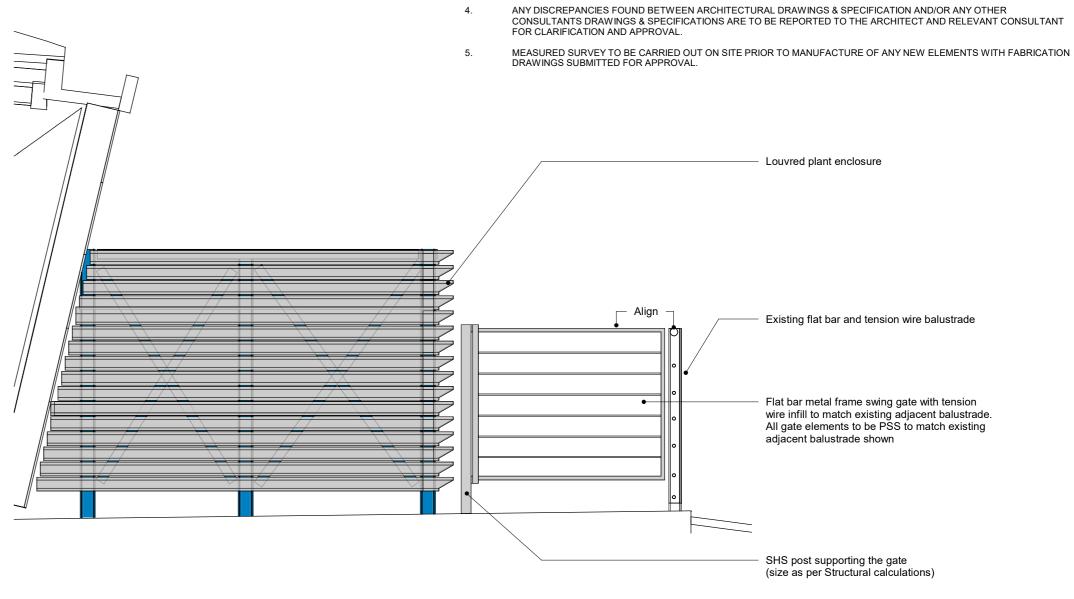

DO NOT SCALE DRAWING, USE FIGURED DIMENSIONS ONLY.

ALL DIMENSIONS ARE IN MILLIMETERS.

L08 Swing Gate Elevation

Corstorphine & Wright Oxford Victoria House Ltd. Project: Darlington Studio
Business Central, 2 Union Square, Central Park, Darlington, DL1 1GL 01325 260 055 Victoria House corstorphine-wright.com Drawing Title: Drawing No. P-00