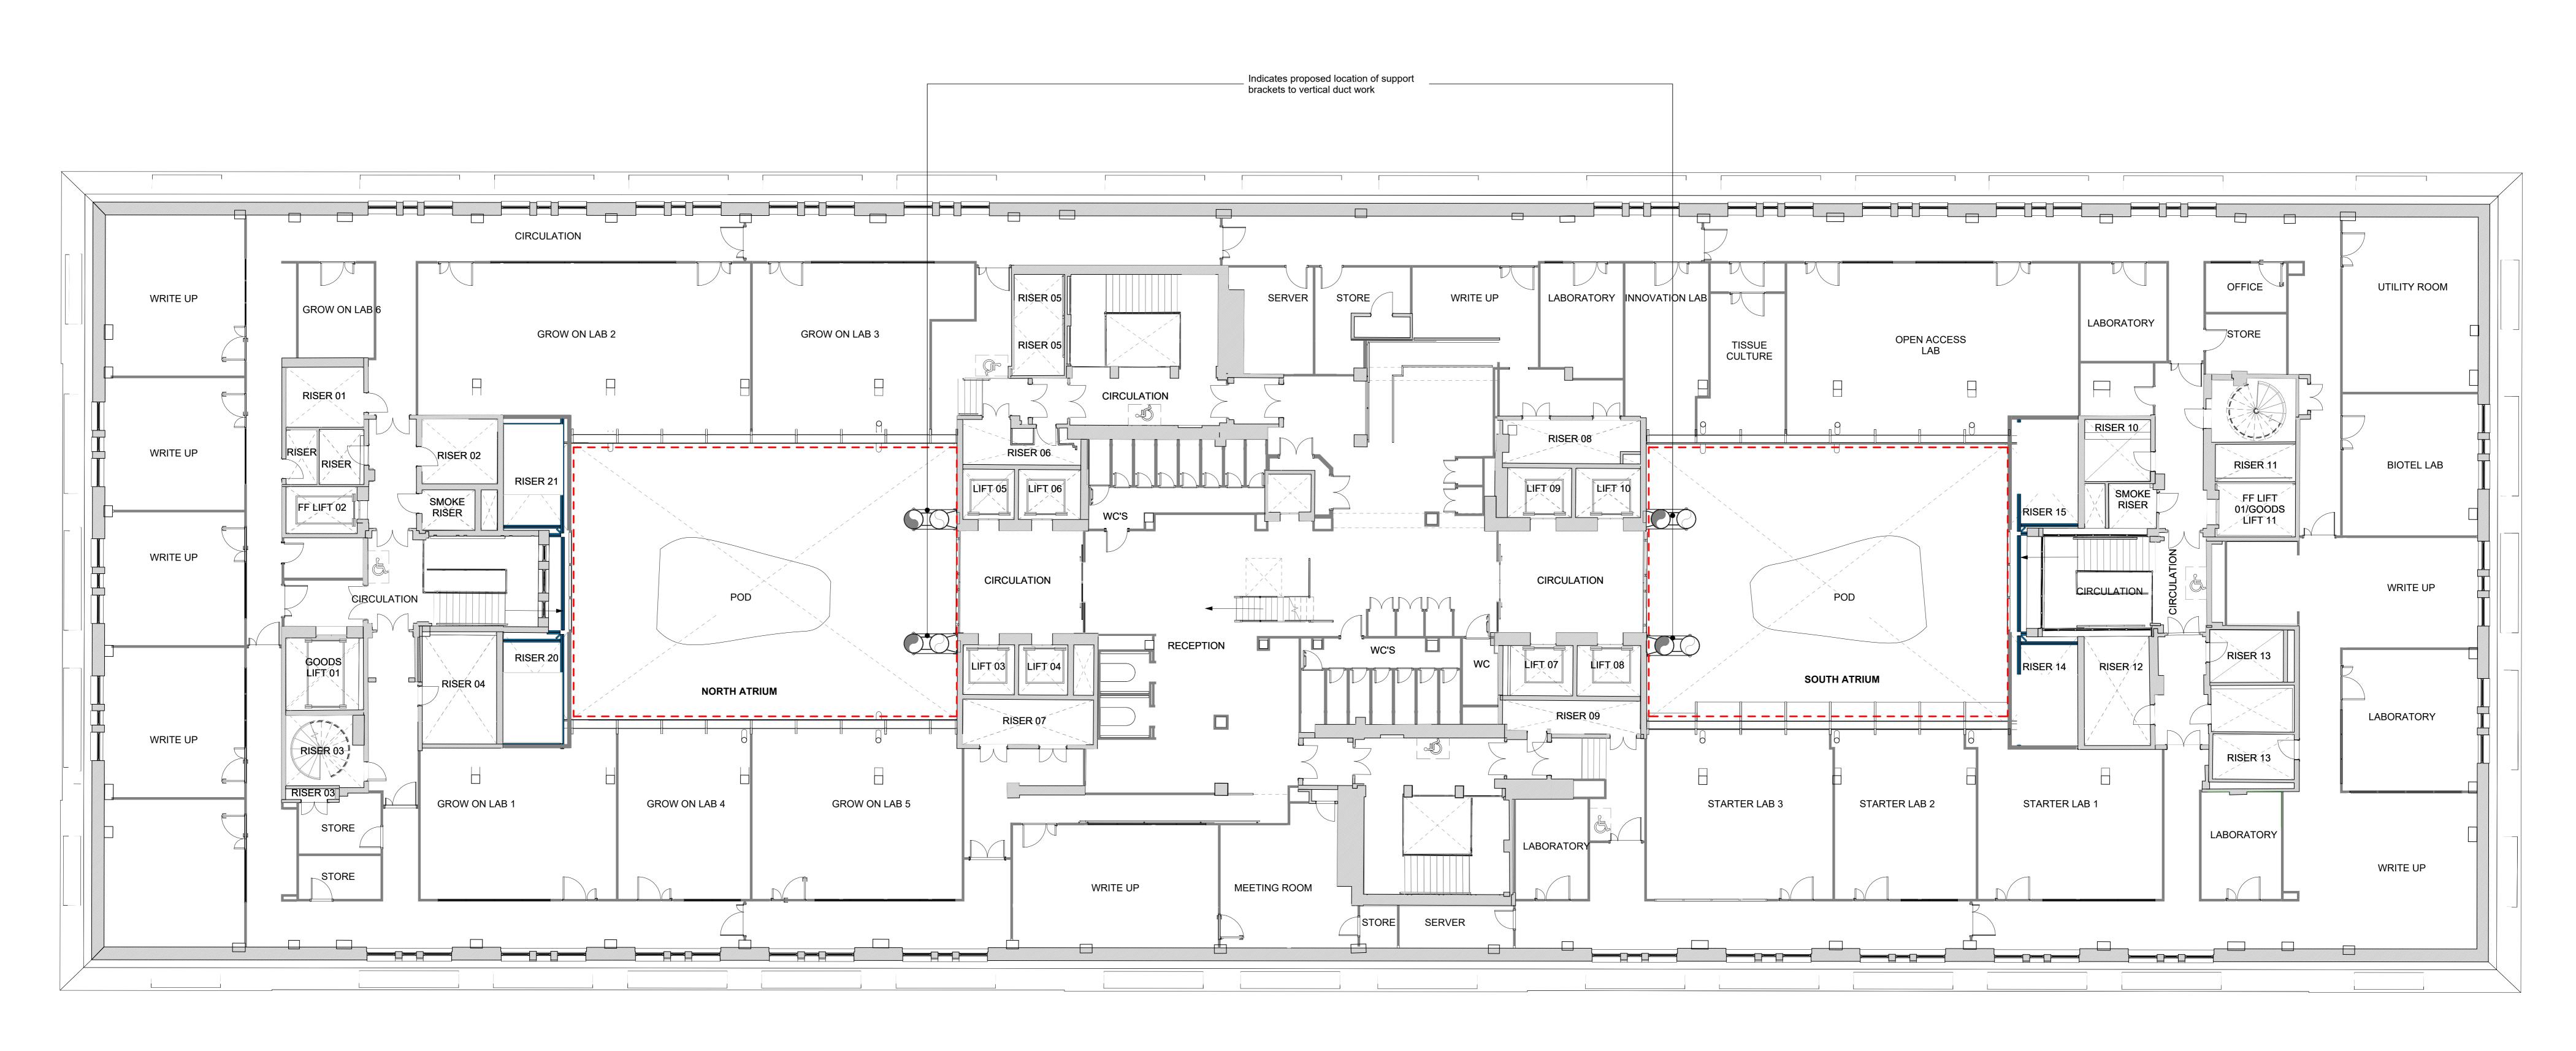

Proposed - Typical Plan Locating Ducts

1:100

|                                                                                                                                                |                                                                                                                                                             |                                                           | Planning Legend Key  = = = = = Previously Consented | Oxford Victoria House Ltd.       | Corstorphine & W                                                                                         | /right          |
|------------------------------------------------------------------------------------------------------------------------------------------------|-------------------------------------------------------------------------------------------------------------------------------------------------------------|-----------------------------------------------------------|-----------------------------------------------------|----------------------------------|----------------------------------------------------------------------------------------------------------|-----------------|
| ROETH .                                                                                                                                        |                                                                                                                                                             |                                                           | Proposed Partition  Existing Building               | Project: Victoria House          | London Studio<br>21-27 Lamb's Conduit Street, Holborn, London, WC1N 3NL<br>020 7842 0820                 |                 |
| 0 1.0 2.0 3.0 4.0 5.0 10.0m                                                                                                                    | P-05 FOR PLANNING - PROPOSED LOCATION OF SUPPORTING BRACKETS P-04 ADDITIONAL PLANNING P-03 AMENDMENT TO PLANNING DRAWINGS, IMAGES ADDED TO ISSUED DRAWINGS. | 25/09/2024 TJ MS<br>23.11.2023 DL ML<br>20.06.2023 DL ML  | Area of Application                                 | Proposed - Typical Plan Locating | Drawing No. 21593-CWA-ZZ-07-DR-A-0333                                                                    | Revision        |
| The copyright of this drawing is vested with Corstorphine & Wright Ltd and must not be copied or reproduct without the consent of the company. | P-02 PLANNING P-01 PLANNING REVISED  ced P-00 FOR PLANNING  Rev Description                                                                                 | 05.05.2023 DL ML<br>29/09/2022 TI RS<br>01/07/2022 RS ATJ |                                                     | Ducts Drawing Status: PLANNING   | Drawn         Checked         Paper Size         Scale           ATJ         RS         A0         1:100 | Date 01/07/2022 |