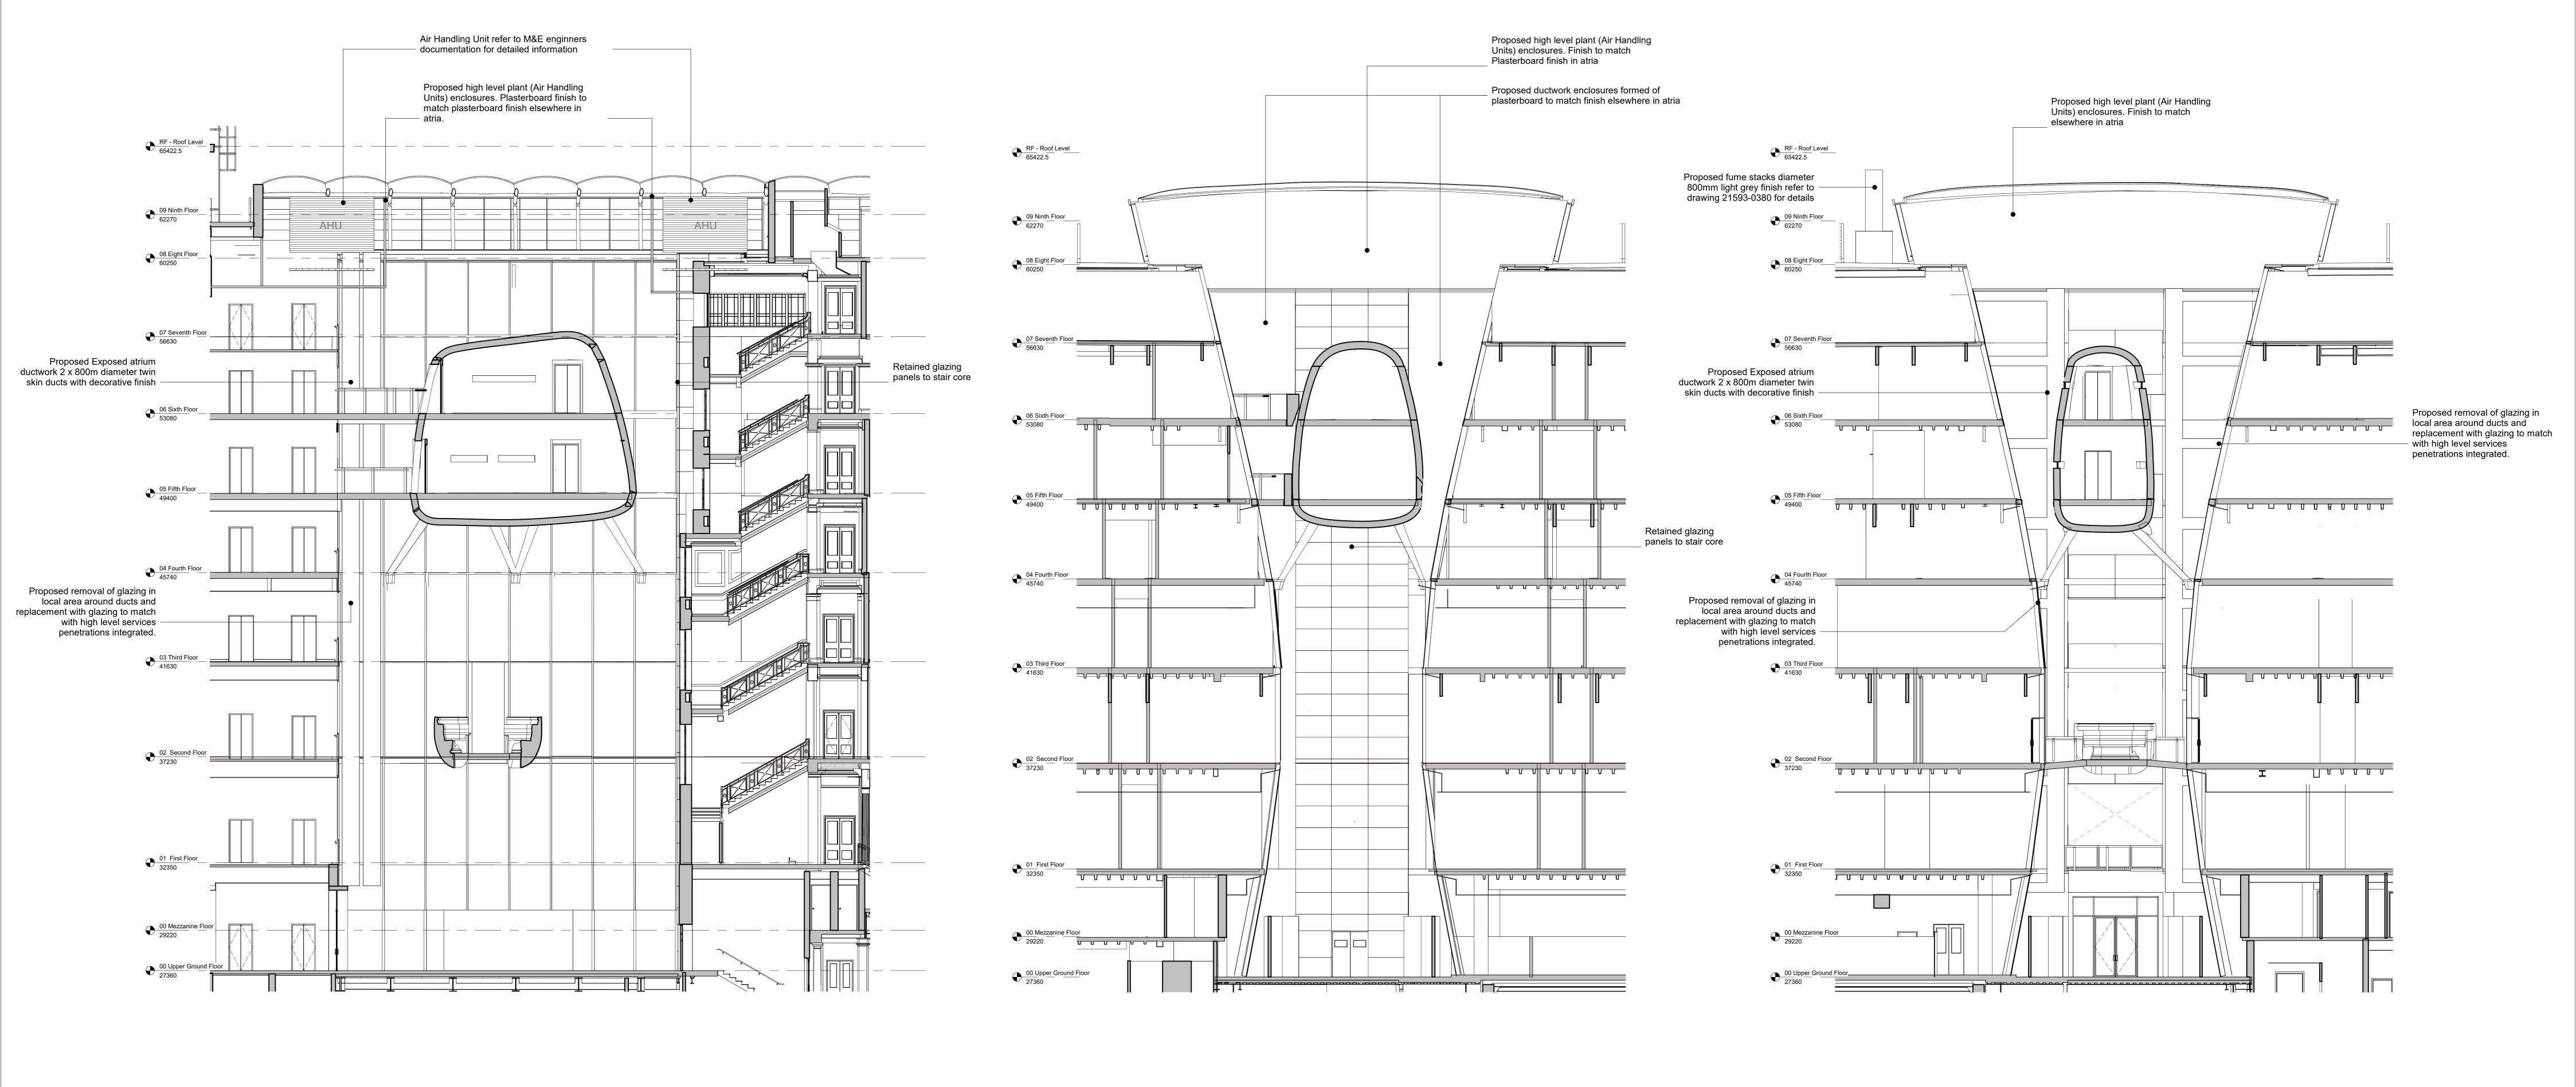

South Atria Proposed Long Section (Facing North)

1:100

South Atria Proposed Short Section (Facing South)

1:100

|                                                                                                                                   |                                              |                                        | Client: Oxford Victoria House Ltd. | Corstorphine & Wright                                                                    |            |
|-----------------------------------------------------------------------------------------------------------------------------------|----------------------------------------------|----------------------------------------|------------------------------------|------------------------------------------------------------------------------------------|------------|
| MORTH                                                                                                                             |                                              |                                        | 21593 - Victoria House             | London Studio One Mortimer Street, London, W1T 3JA 020 7842 0820 corstorphine-wright.com |            |
| 0 0.5 1.0 1.5 2.0 2.5 5.0m                                                                                                        |                                              |                                        | Proposed Sections South Atriu      | Drawing No.                                                                              | Revision   |
| 0 0.5 1.0 1.5 2.0 2.5 5.                                                                                                          |                                              |                                        | 1 Toposed Geodoris Goddin Adria    | 21593-CWA-VH-A-0371                                                                      | P-00       |
|                                                                                                                                   |                                              |                                        | Drawing Status:                    | Drawn Checked Paper Size Scale                                                           | Date       |
| The copyright of this drawing is vested with Corstorphine & Wright Ltd and must not be copied without the consent of the company. | produced P-00 FOR PLANNING  Rev. Description | 01/07/2022 RS ATJ   Date   Drw.   Chk. | CONSENTED                          | ATJ RS A0 As                                                                             | 01/07/2022 |