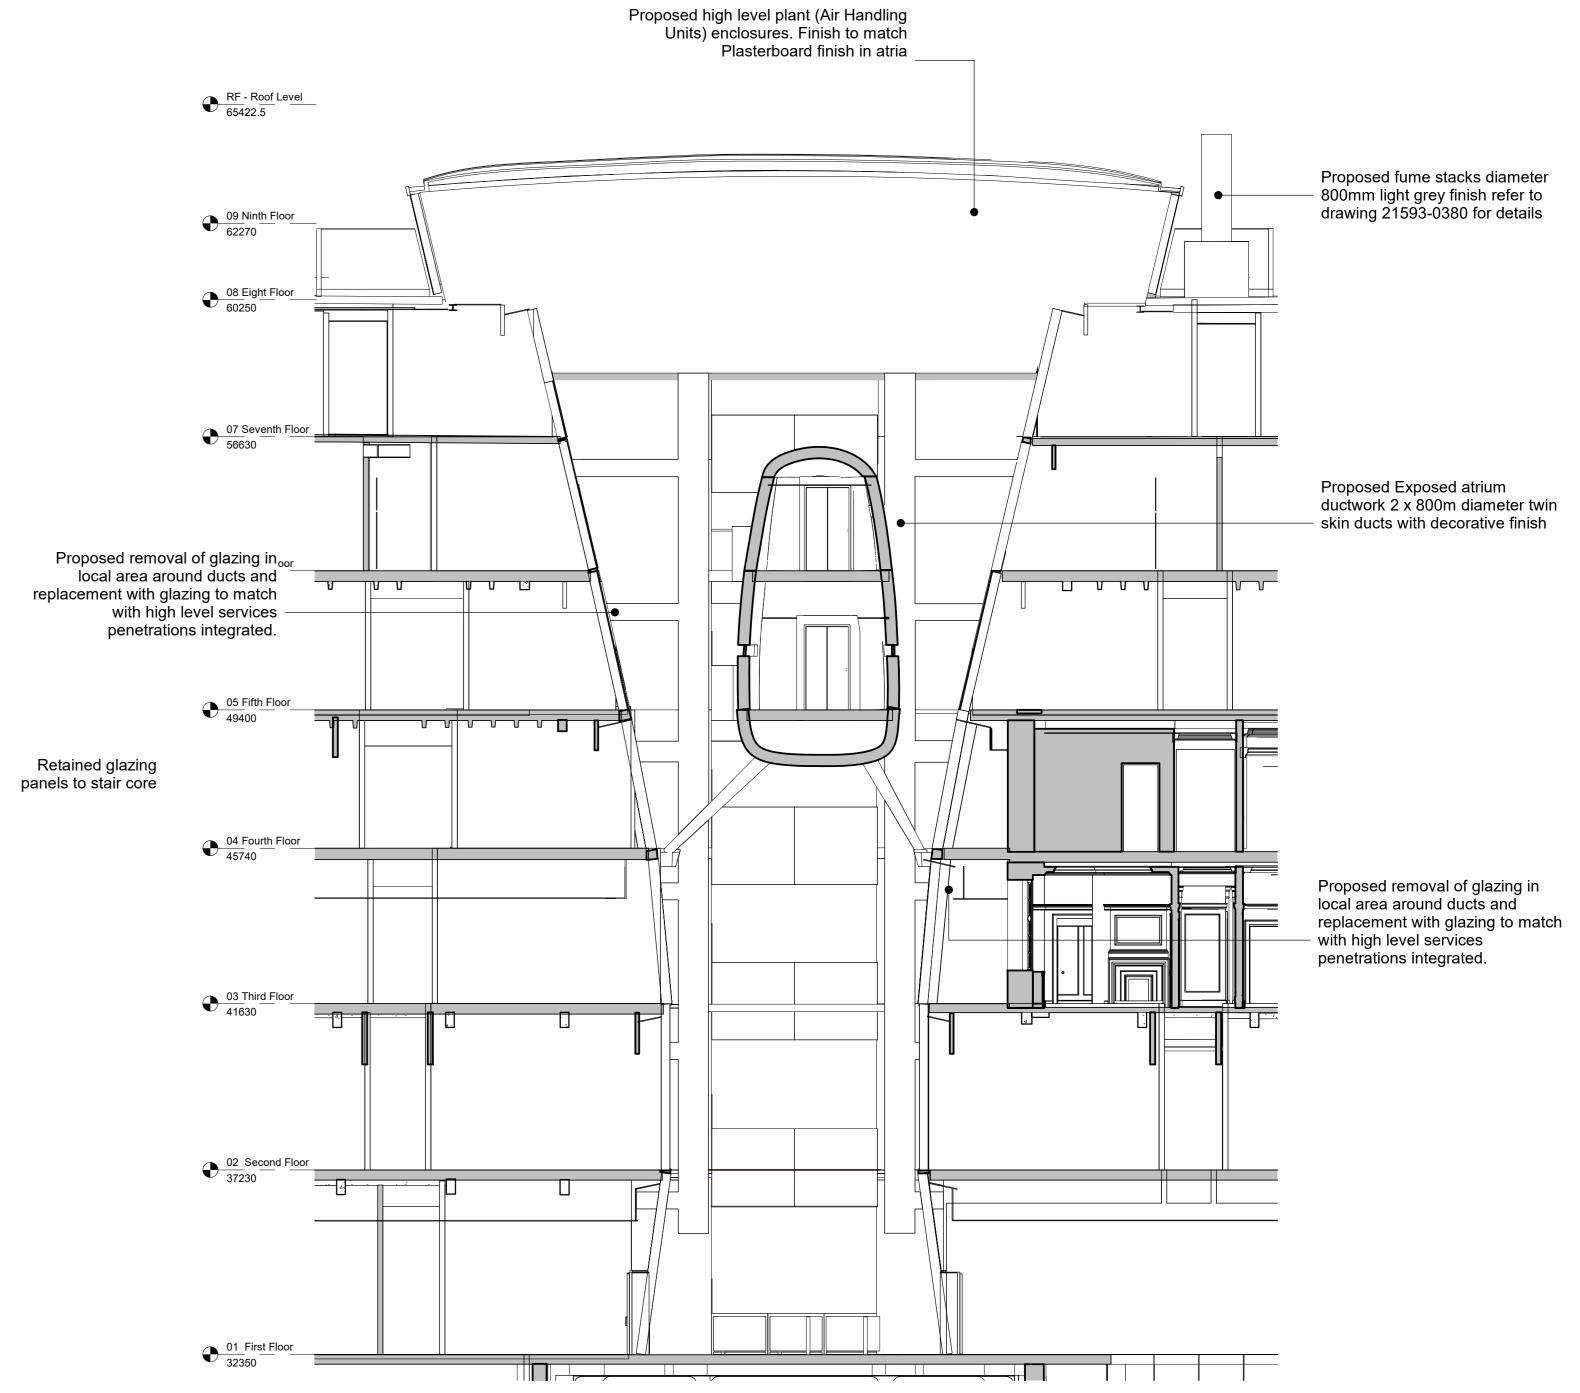

01/07/2022 RS ATJ Date Drw. Chk.

3 North Atria Proposed Short Section (Facing North)

4 North Atria Proposed Short Section (Facing South)

|  | Client:<br>Oxford Victoria House Ltd.            | Сс                      | orst                                                                   | torp       | phine & Wright |      |          |
|--|--------------------------------------------------|-------------------------|------------------------------------------------------------------------|------------|----------------|------|----------|
|  | Project:<br>21593 - Victoria House               | One Mor                 | London Studio<br>One Mortimer Street, London, W1T 3JA<br>020 7842 0820 |            |                |      |          |
|  | Drawing Title:<br>Proposed Sections North Atrium | corstorphine-wright.com |                                                                        |            |                |      |          |
|  |                                                  | Drawing No.             |                                                                        |            |                |      | Revision |
|  |                                                  | 21593-CWA-VH-A-0370     |                                                                        |            |                |      | P-00     |
|  | Drawing Status:                                  | Drawn                   | Checked                                                                | Paper Size | Scale          | Date |          |
|  | CONSENTED                                        | ATJ RS A0 As            |                                                                        |            |                | 01/  | 07/2022  |
|  |                                                  |                         |                                                                        |            | indicated      |      |          |