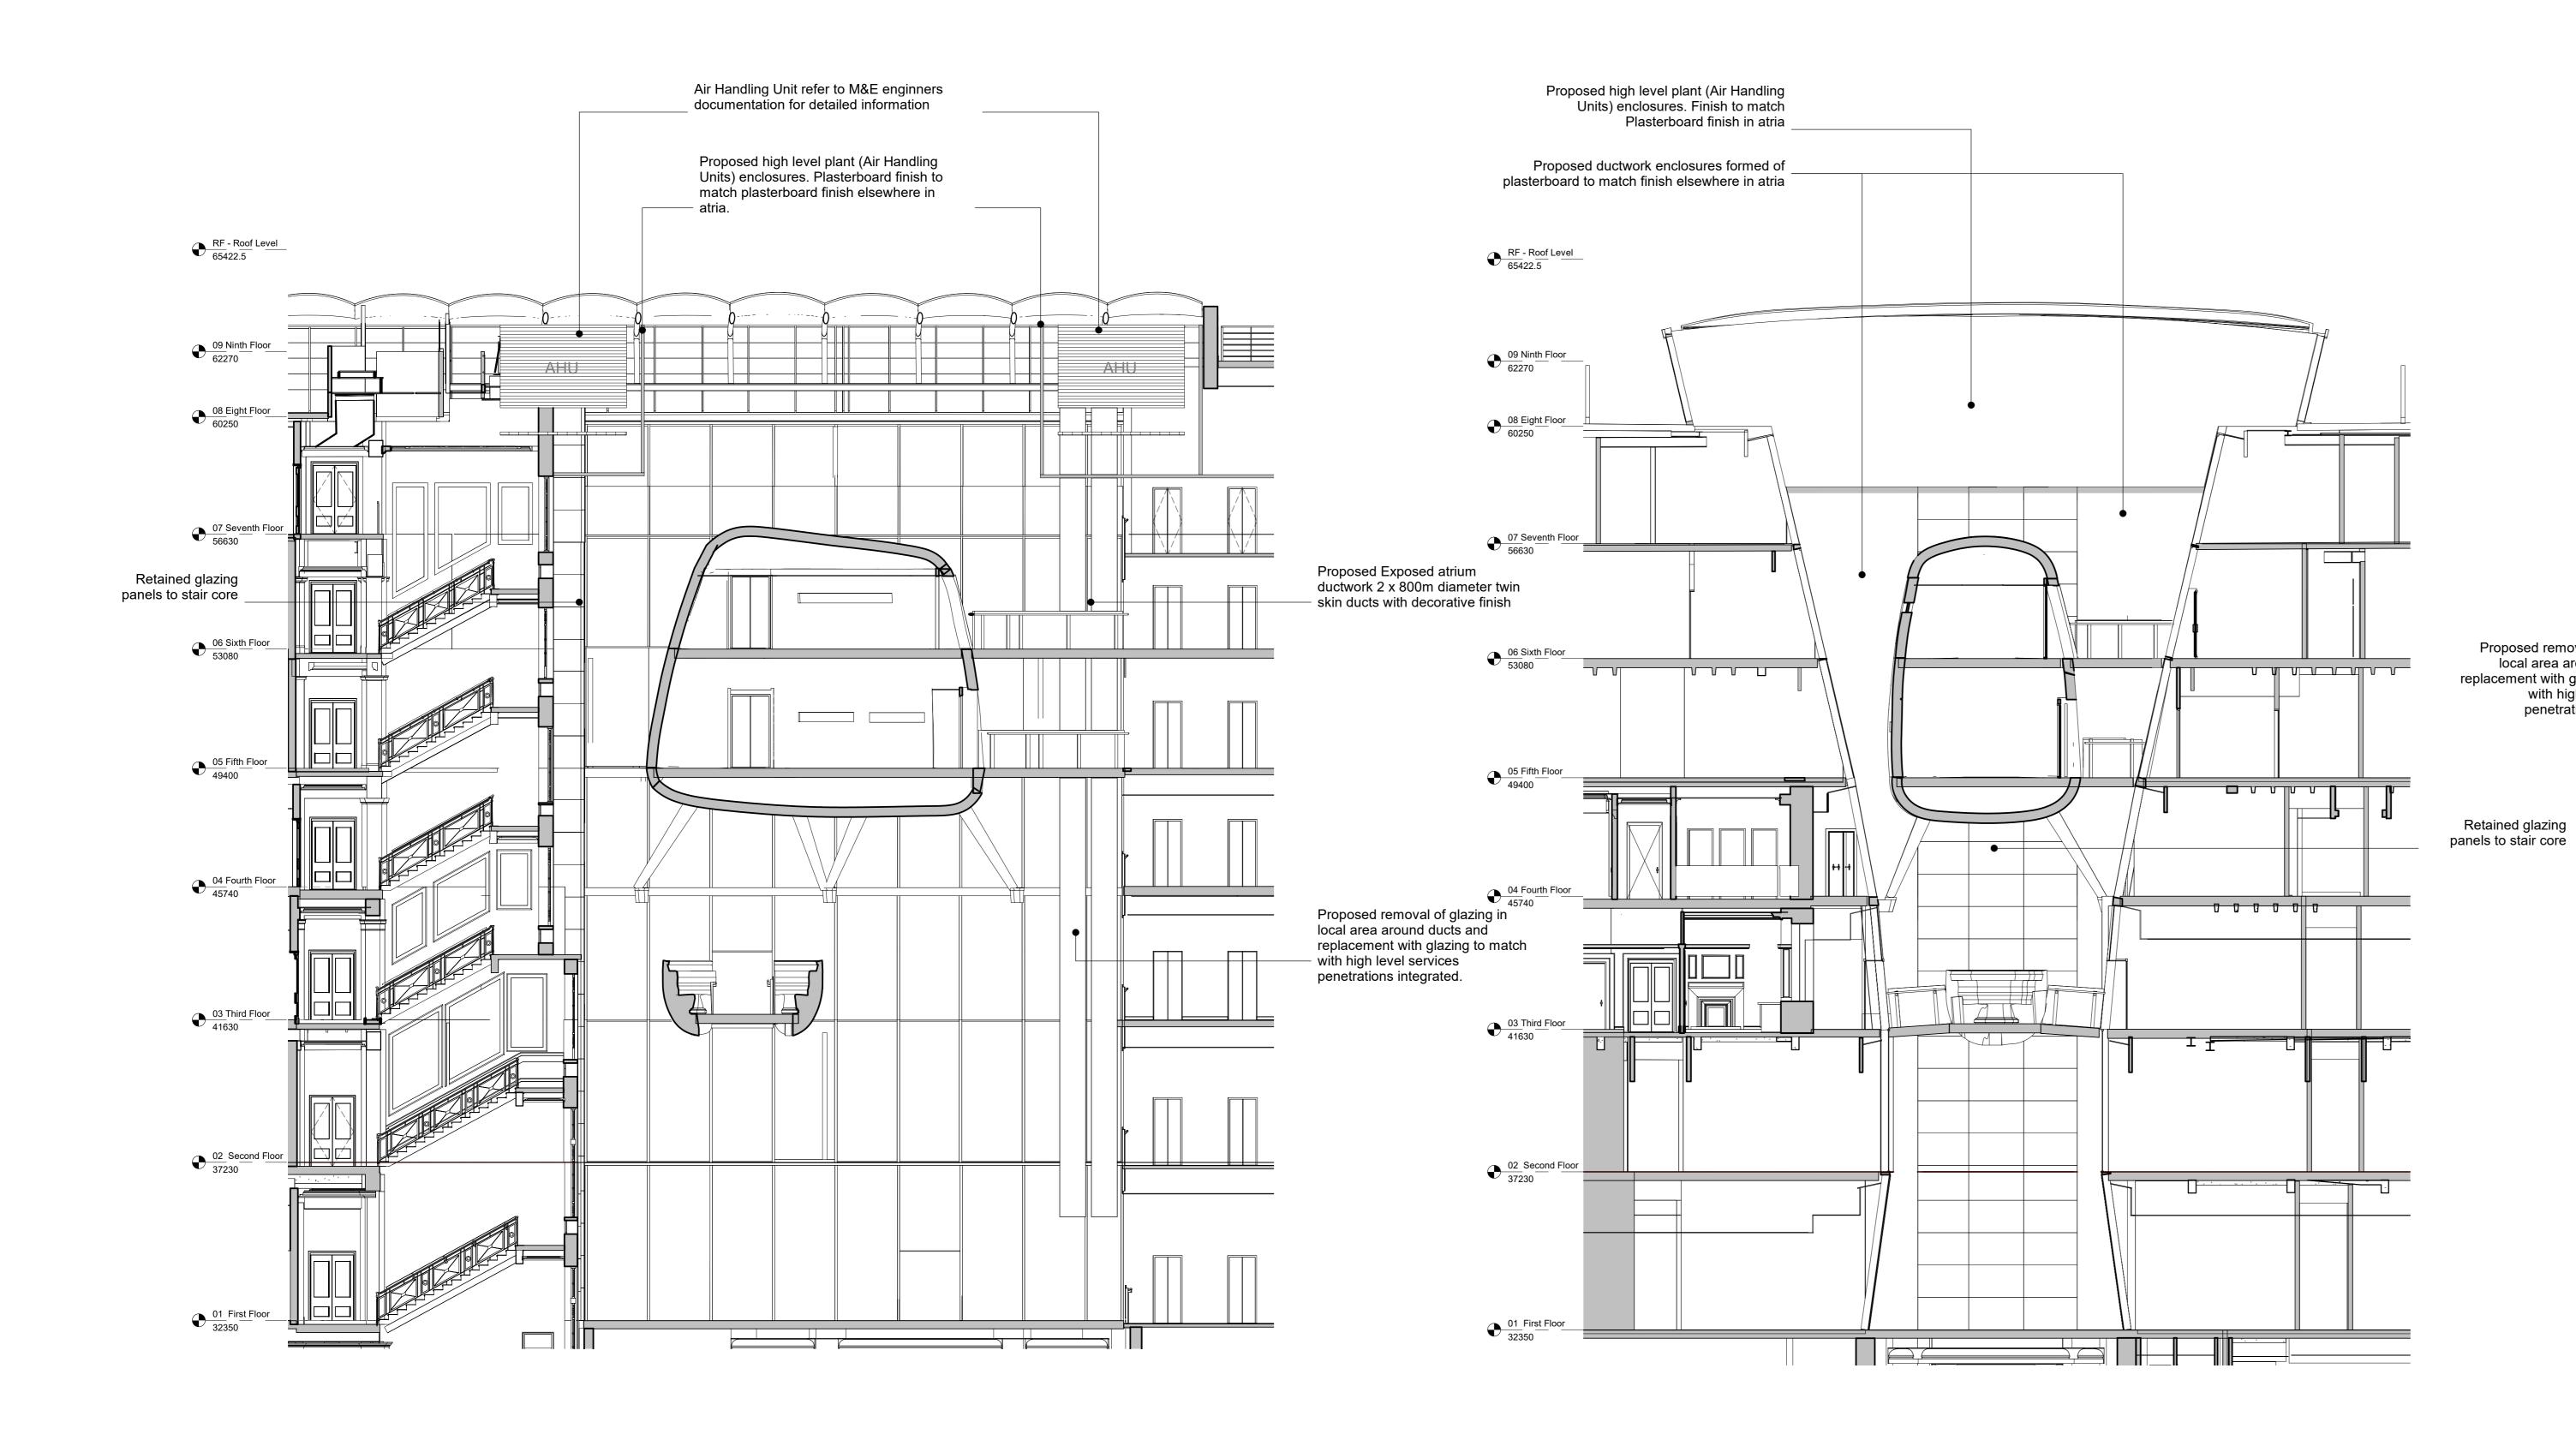

 North Atria Proposed Long Section (Facing East)

 1

 1:100

without the consent of the company.

e copyright of this drawing is vested with Corstorphine & Wright Ltd and must not be copied or reproduced thout the consent of the company. P-00 FOR PLANNING Rev. Description

01/07/2022 RS ATJ Date Drw. Chk.

3 North Atria Proposed Short Section (Facing North)

4 North Atria Proposed Short Section (Facing South)

|  | Client:<br>Oxford Victoria House Ltd.            | Сс                      | orst                                                                   | torp       | phine & Wright |      |          |
|--|--------------------------------------------------|-------------------------|------------------------------------------------------------------------|------------|----------------|------|----------|
|  | Project:<br>21593 - Victoria House               | One Mor                 | London Studio<br>One Mortimer Street, London, W1T 3JA<br>020 7842 0820 |            |                |      |          |
|  | Drawing Title:<br>Proposed Sections North Atrium | corstorphine-wright.com |                                                                        |            |                |      |          |
|  |                                                  | Drawing No.             |                                                                        |            |                |      | Revision |
|  |                                                  | 21593-CWA-VH-A-0370     |                                                                        |            |                |      | P-00     |
|  | Drawing Status:                                  | Drawn                   | Checked                                                                | Paper Size | Scale          | Date |          |
|  | CONSENTED                                        | ATJ RS A0 As            |                                                                        |            |                | 01/  | 07/2022  |
|  |                                                  |                         |                                                                        |            | indicated      |      |          |