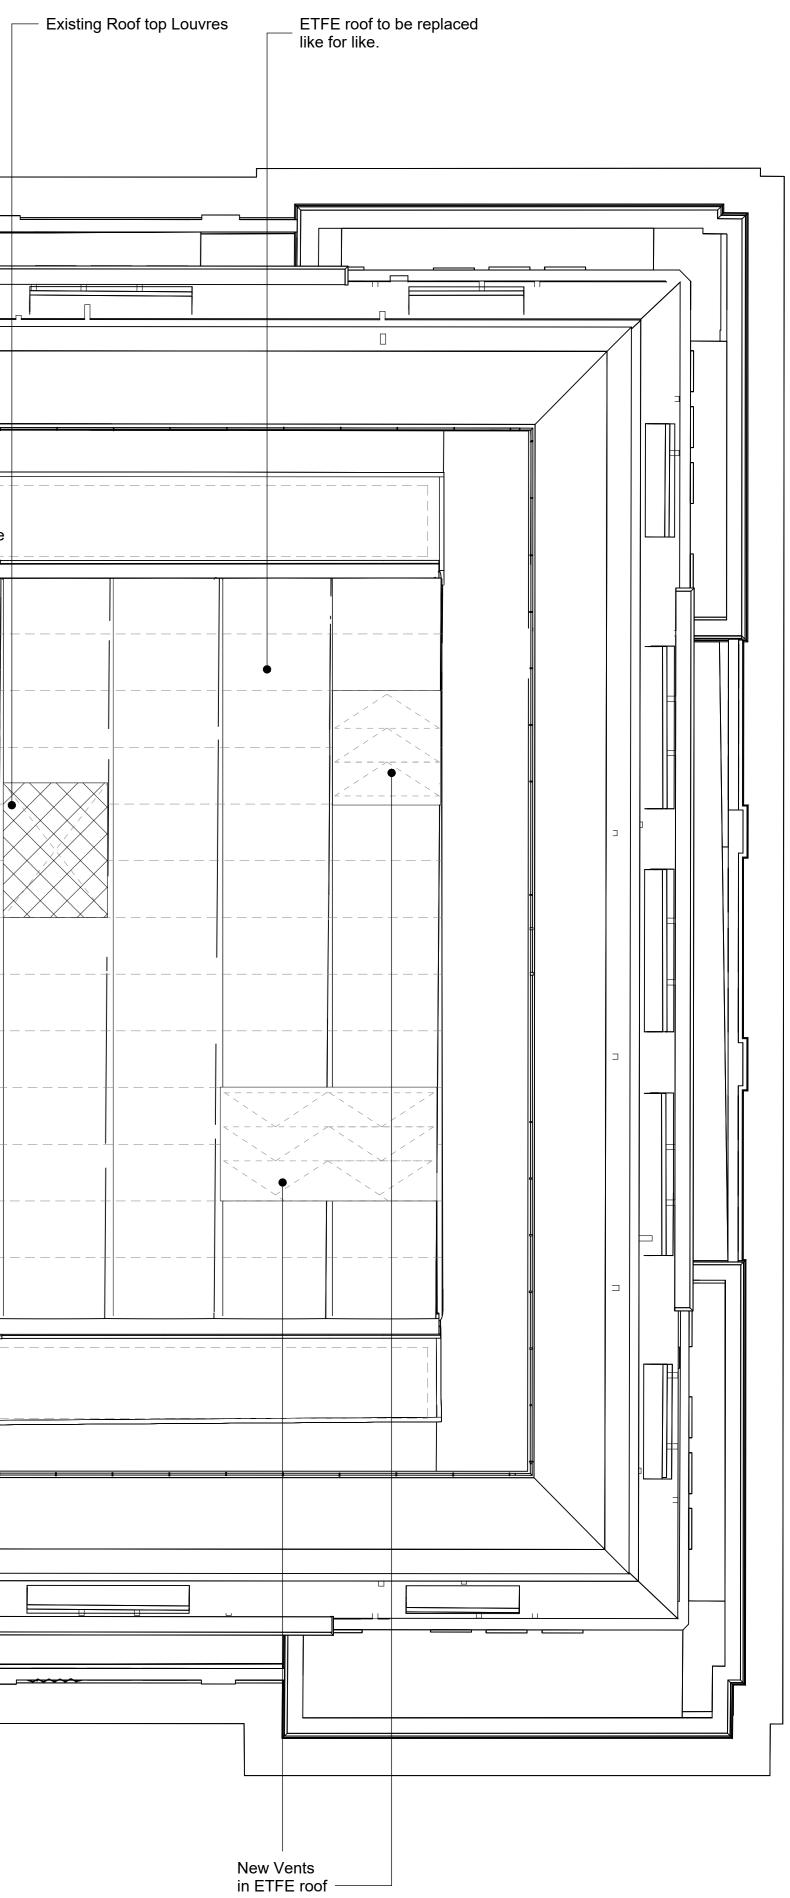

1 Roof - Proposed

| uthampton Row)<br>oof top terrace<br>593-0382                                               | <ul> <li>Note: Aligned to De<br/>Pre-cast steps belo<br/>be removed &amp; repla</li> </ul> | esign & Access statement<br>ow an existing steel stair to<br>aced with vertical louvre | Sainsbury's plan<br>and existing plan  | nt to be reduced by 1m<br>nt optimised |                   |
|---------------------------------------------------------------------------------------------|--------------------------------------------------------------------------------------------|----------------------------------------------------------------------------------------|----------------------------------------|----------------------------------------|-------------------|
|                                                                                             |                                                                                            |                                                                                        |                                        |                                        |                   |
|                                                                                             |                                                                                            |                                                                                        |                                        |                                        |                   |
|                                                                                             |                                                                                            | Sainsbury's Plant Zone                                                                 |                                        |                                        | Tenant Plant Zone |
|                                                                                             |                                                                                            |                                                                                        |                                        |                                        |                   |
|                                                                                             | Tenant Plar                                                                                | nt Zone                                                                                |                                        |                                        | Tenant Plant Zone |
|                                                                                             |                                                                                            |                                                                                        |                                        |                                        |                   |
|                                                                                             |                                                                                            |                                                                                        |                                        |                                        |                   |
| Proposed West<br>(Bloombsbury Squ<br>Amenity Space. R<br>terrace refer to dra<br>21593-0382 | uare)<br>oof top<br>awing                                                                  |                                                                                        | Proposed f<br>diameter 8<br>light gray | fume stack<br>00 mm painted            |                   |
|                                                                                             |                                                                                            | Proposed new PPC<br>——— aluminum louvred p<br>screen                                   | lant                                   |                                        |                   |

Note For all items being removed, please refer to demolition drawings 21959-0340 - 0356 Existing services in modernised areas to be altered, refer to services consultant drawings and reports for details.