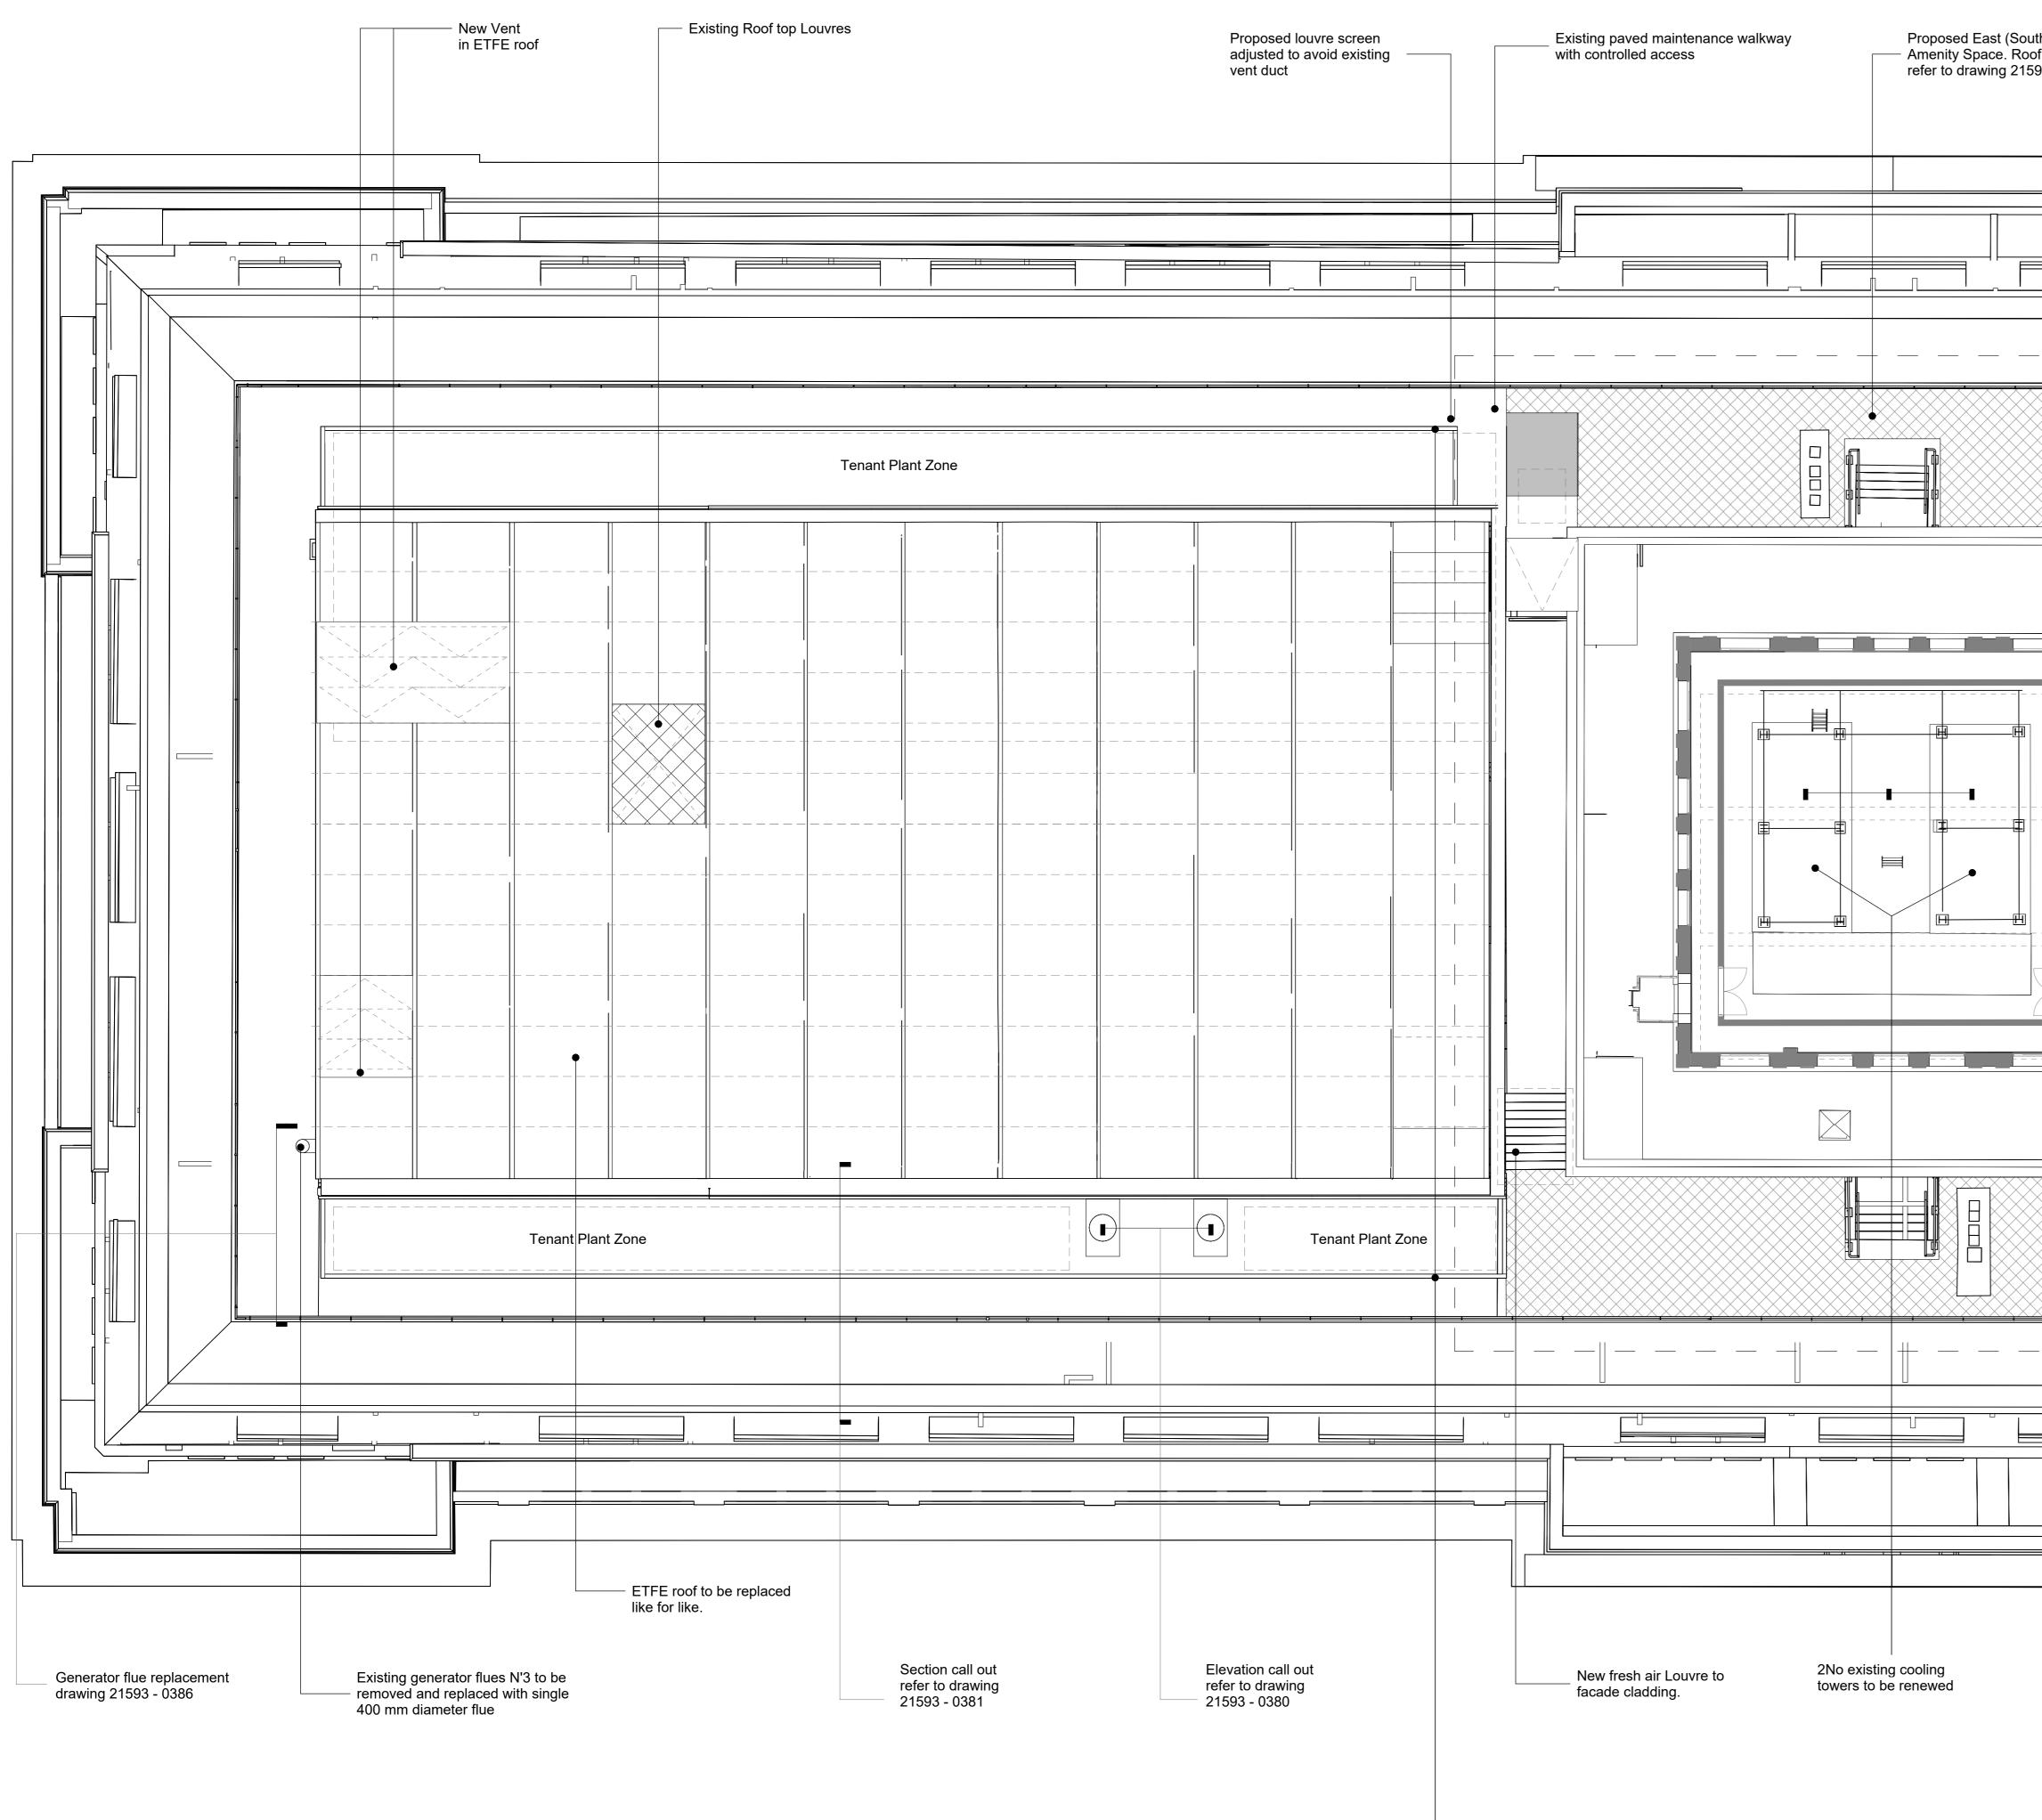

1 Roof - Proposed

| uthampton Row)<br>oof top terrace<br>593-0382                                               | <ul> <li>Note: Aligned to De<br/>Pre-cast steps belo<br/>be removed &amp; repla</li> </ul> | esign & Access statement<br>ow an existing steel stair to<br>aced with vertical louvre | Sainsbury's plan<br>and existing plan  | nt to be reduced by 1m<br>nt optimised |                   |
|---------------------------------------------------------------------------------------------|--------------------------------------------------------------------------------------------|----------------------------------------------------------------------------------------|----------------------------------------|----------------------------------------|-------------------|
|                                                                                             |                                                                                            |                                                                                        |                                        |                                        |                   |
|                                                                                             |                                                                                            |                                                                                        |                                        |                                        |                   |
|                                                                                             |                                                                                            | Sainsbury's Plant Zone                                                                 |                                        |                                        | Tenant Plant Zone |
|                                                                                             |                                                                                            |                                                                                        |                                        |                                        |                   |
|                                                                                             | Tenant Plar                                                                                | nt Zone                                                                                |                                        |                                        | Tenant Plant Zone |
|                                                                                             |                                                                                            |                                                                                        |                                        |                                        |                   |
|                                                                                             |                                                                                            |                                                                                        |                                        |                                        |                   |
| Proposed West<br>(Bloombsbury Squ<br>Amenity Space. R<br>terrace refer to dra<br>21593-0382 | uare)<br>oof top<br>awing                                                                  |                                                                                        | Proposed f<br>diameter 8<br>light gray | fume stack<br>00 mm painted            |                   |
|                                                                                             |                                                                                            | Proposed new PPC<br>——— aluminum louvred p<br>screen                                   | lant                                   |                                        |                   |

Note For all items being removed, please refer to demolition drawings 21959-0340 - 0356 Existing services in modernised areas to be altered, refer to services consultant drawings and reports for details.