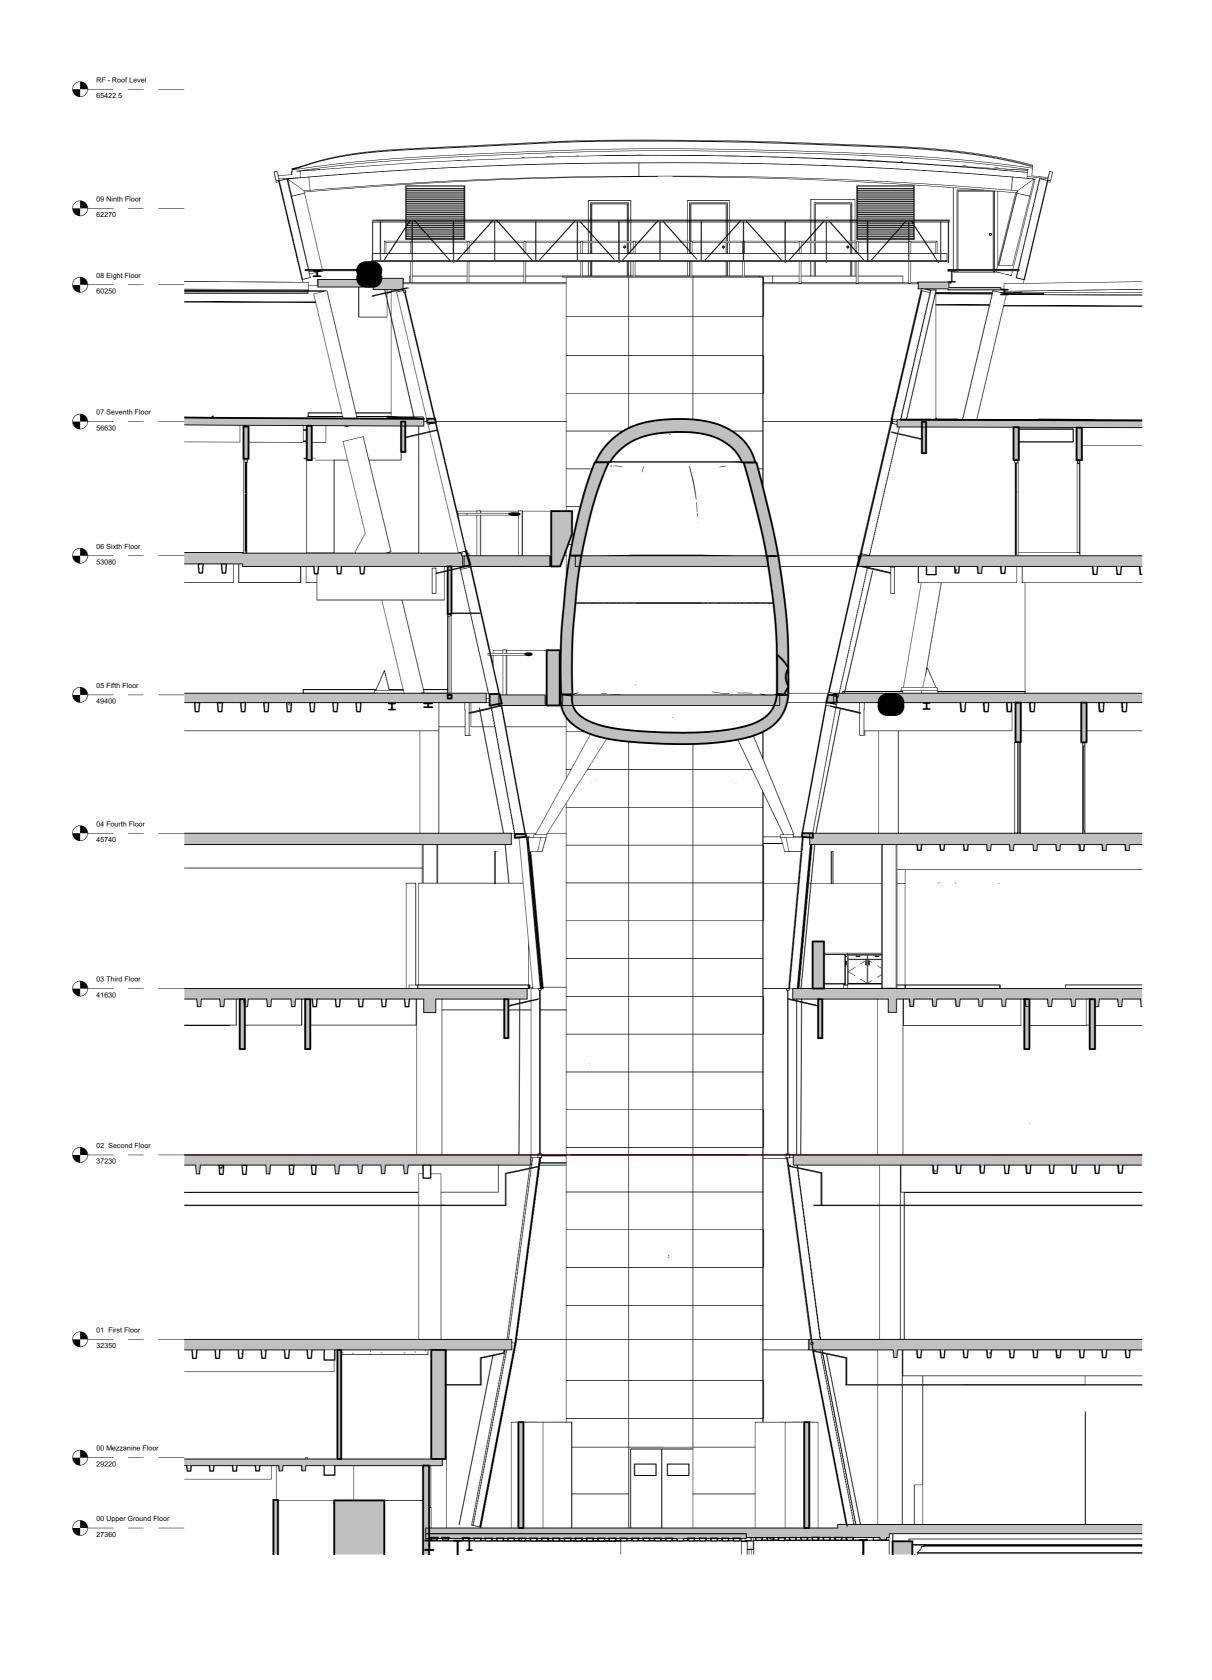

South Atria - Existing Long Section (Facing North)

1:100

01/07/2022 RS ATJ Date Drw. Chk.

P-00 FOR PLANNING
Rev. Description

| Oxford Victoria House Ltd.      | Co           | Corstorphine & Wrigl  London Studio One Morlimer Street, London, W1T 3JA 020 7842 0820 |            |              |    |          |  |
|---------------------------------|--------------|----------------------------------------------------------------------------------------|------------|--------------|----|----------|--|
| Project: 21593 - Victoria House | One Mortimer |                                                                                        |            |              |    |          |  |
| Drawing Title:                  | corstorphine | -wright.com                                                                            |            |              |    |          |  |
| Proposed Sections South Atrium  | Drawing No.  | Drawing No.                                                                            |            |              |    |          |  |
|                                 | 21593-0      | 21593-CWA-VH-A-0271                                                                    |            |              |    |          |  |
| Drawing Status:                 | Drawn        | Checked                                                                                | Paper Size | Scale        | Da | ate      |  |
| PLANNING                        | ATJ          | RS                                                                                     | A0         | As indicated | 0  | 1/07/202 |  |