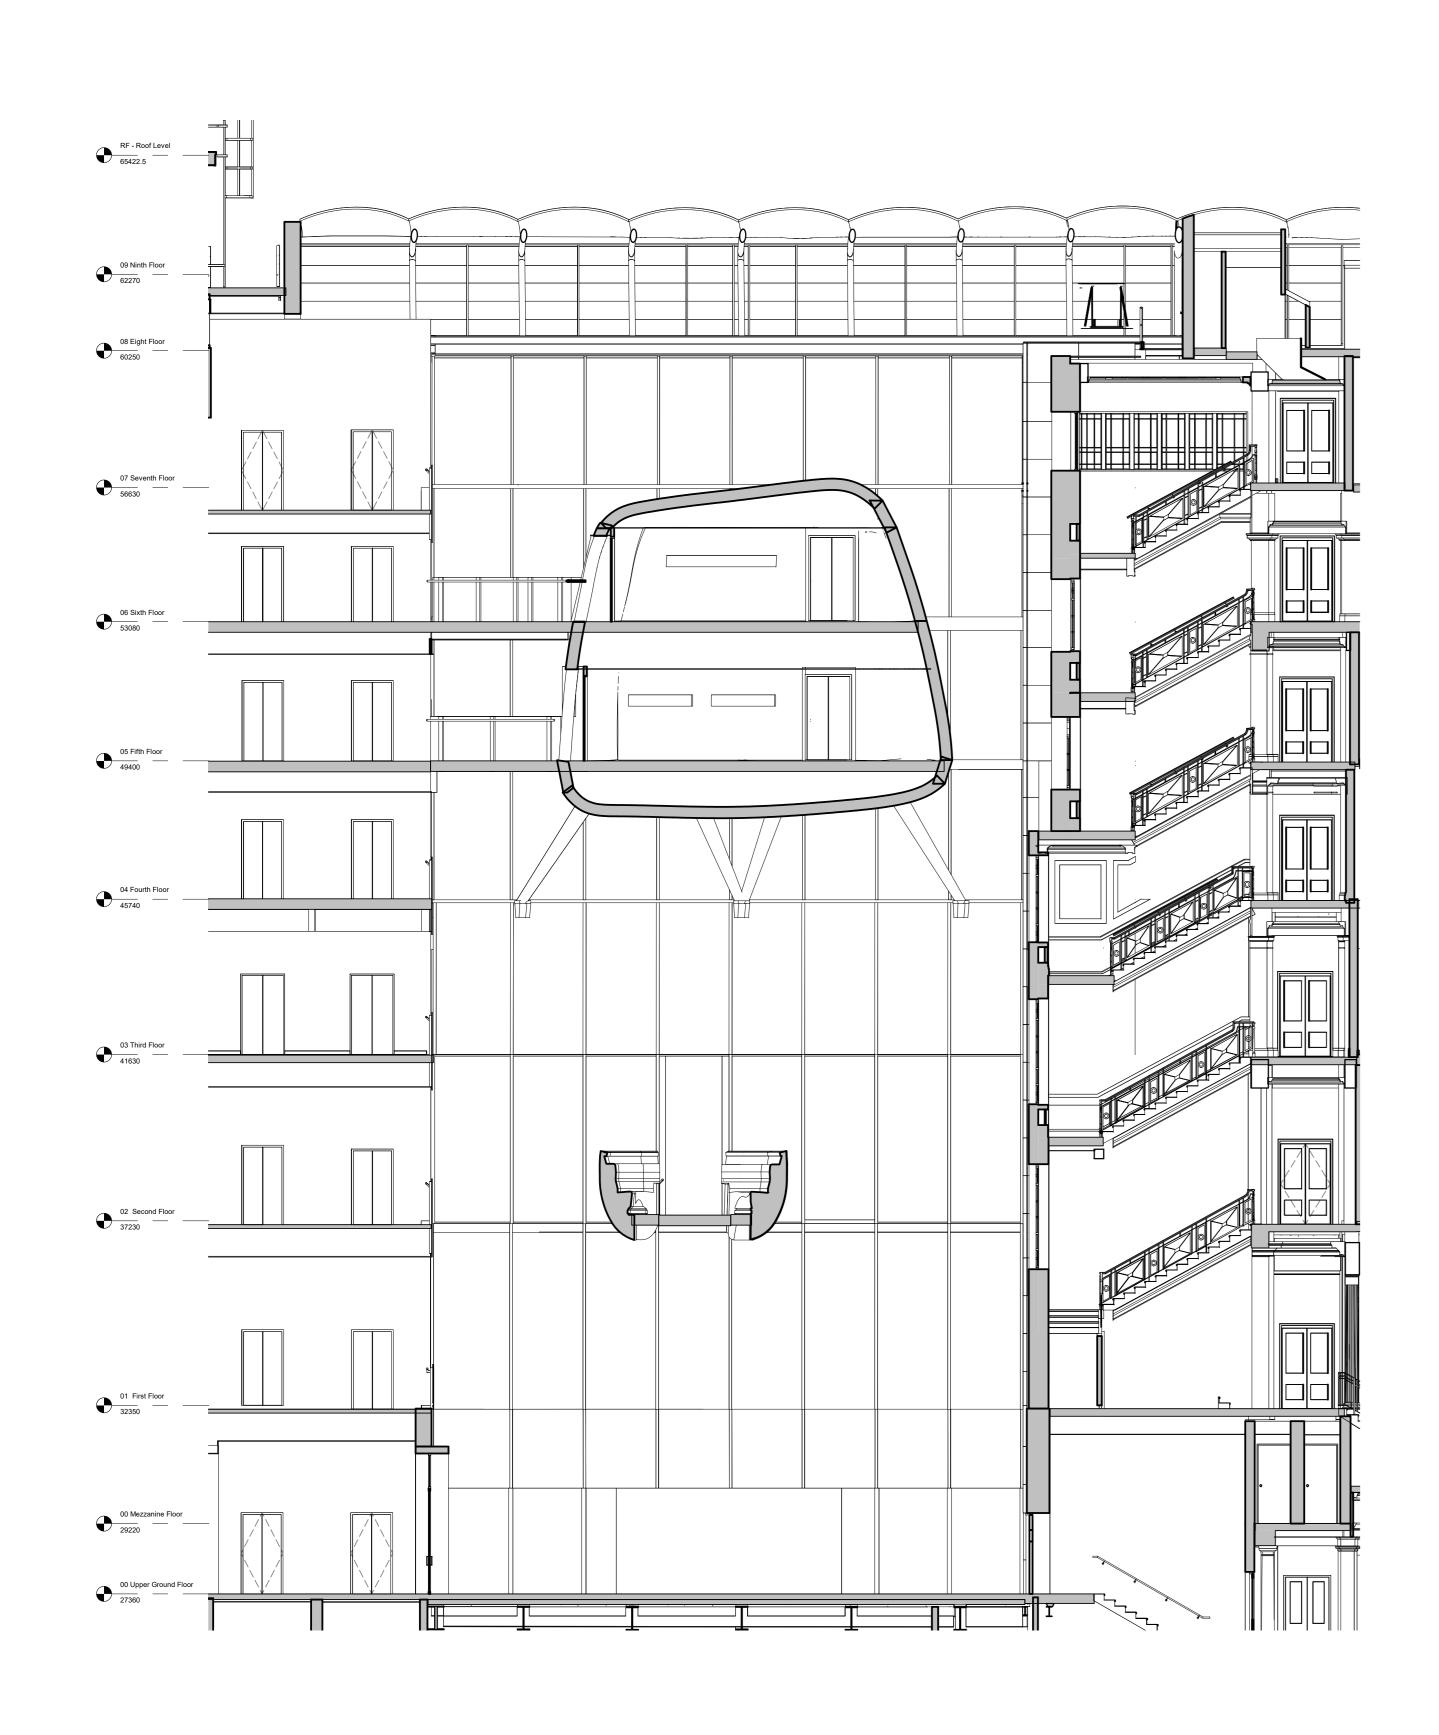

South Atria - Existing Long Section (Facing North)

1:100

01/07/2022 RS ATJ Date Drw. Chk.

P-00 FOR PLANNING
Rev. Description

| Oxford Victoria House Ltd.      | Co           | Corstorphine & Wrigl  London Studio One Morlimer Street, London, W1T 3JA 020 7842 0820 |            |              |    |          |  |
|---------------------------------|--------------|----------------------------------------------------------------------------------------|------------|--------------|----|----------|--|
| Project: 21593 - Victoria House | One Mortimer |                                                                                        |            |              |    |          |  |
| Drawing Title:                  | corstorphine | -wright.com                                                                            |            |              |    |          |  |
| Proposed Sections South Atrium  | Drawing No.  | Drawing No.                                                                            |            |              |    |          |  |
|                                 | 21593-0      | 21593-CWA-VH-A-0271                                                                    |            |              |    |          |  |
| Drawing Status:                 | Drawn        | Checked                                                                                | Paper Size | Scale        | Da | ate      |  |
| PLANNING                        | ATJ          | RS                                                                                     | A0         | As indicated | 0  | 1/07/202 |  |