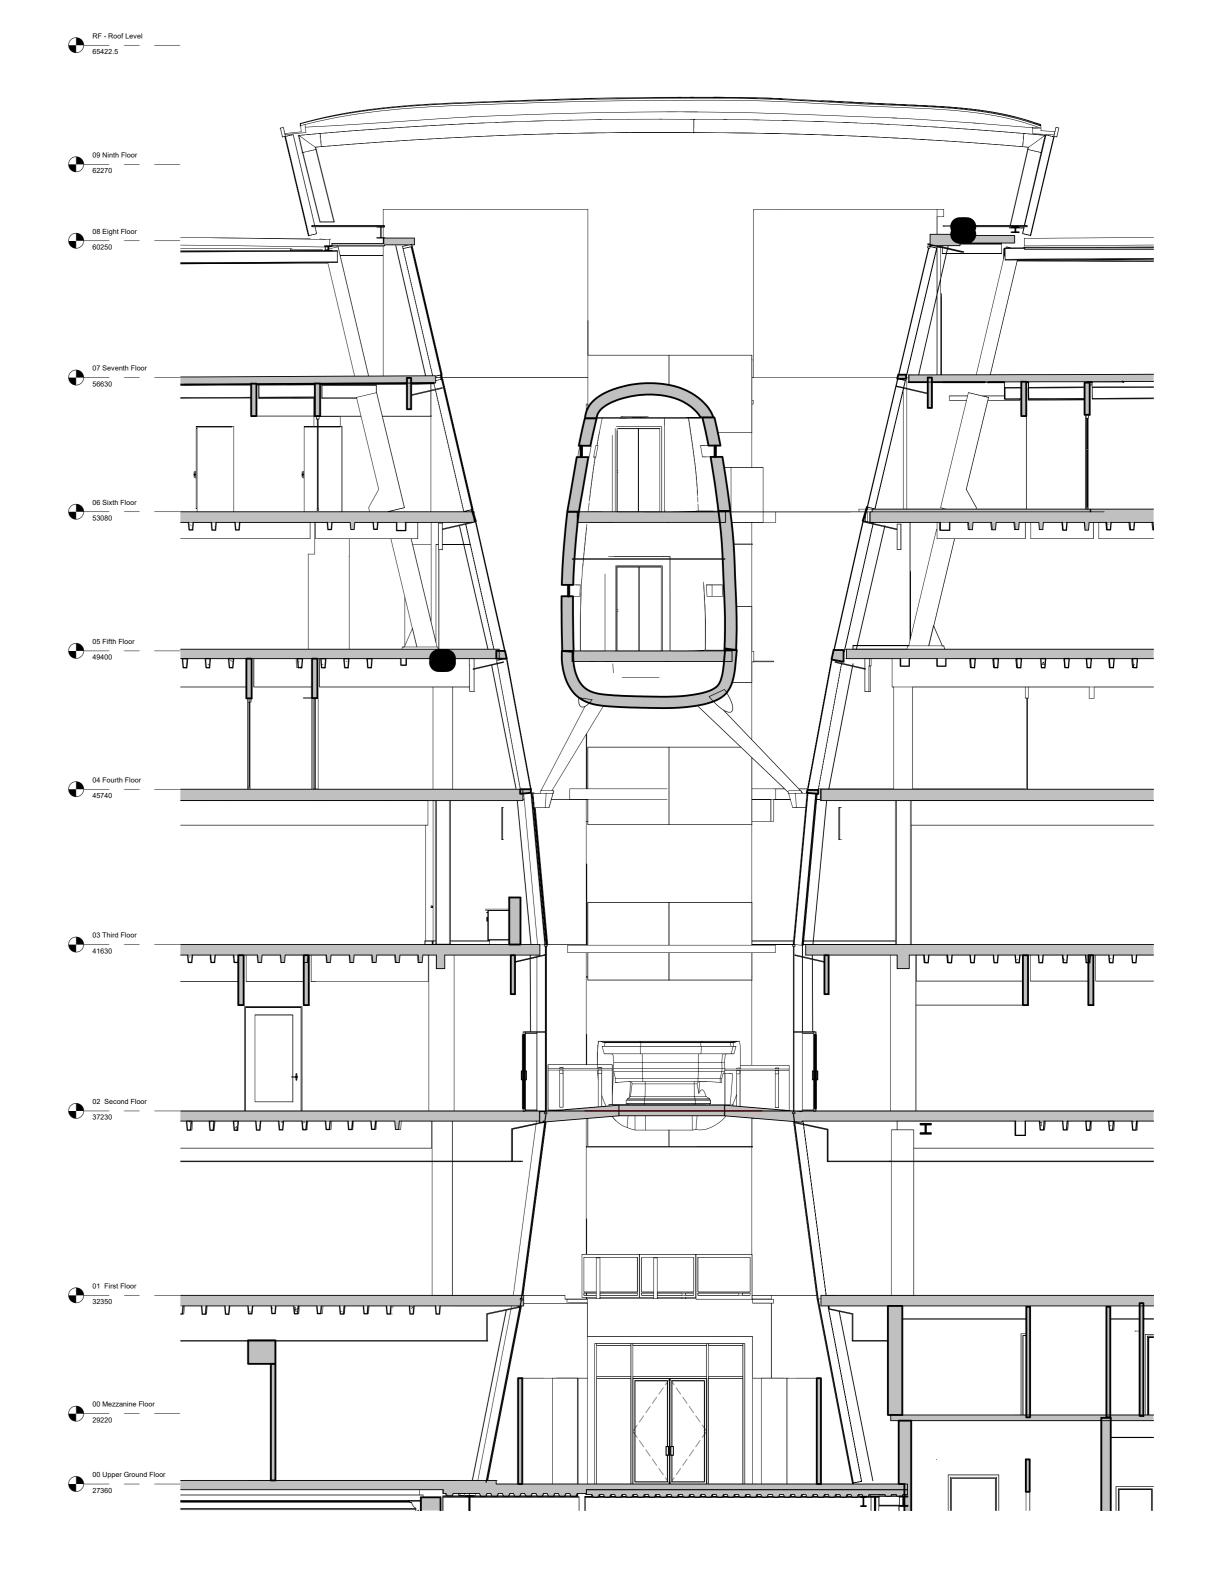

South Atria - Existing Long Section (Facing North)

1:100

01/07/2022 RS ATJ Date Drw. Chk.

P-00 FOR PLANNING
Rev. Description

| Oxford Victoria House Ltd.      | Co           | Corstorphine & Wrigl  London Studio One Morlimer Street, London, W1T 3JA 020 7842 0820 |            |              |    |          |  |
|---------------------------------|--------------|----------------------------------------------------------------------------------------|------------|--------------|----|----------|--|
| Project: 21593 - Victoria House | One Mortimer |                                                                                        |            |              |    |          |  |
| Drawing Title:                  | corstorphine | -wright.com                                                                            |            |              |    |          |  |
| Proposed Sections South Atrium  | Drawing No.  | Drawing No.                                                                            |            |              |    |          |  |
|                                 | 21593-0      | 21593-CWA-VH-A-0271                                                                    |            |              |    |          |  |
| Drawing Status:                 | Drawn        | Checked                                                                                | Paper Size | Scale        | Da | ate      |  |
| PLANNING                        | ATJ          | RS                                                                                     | A0         | As indicated | 0  | 1/07/202 |  |