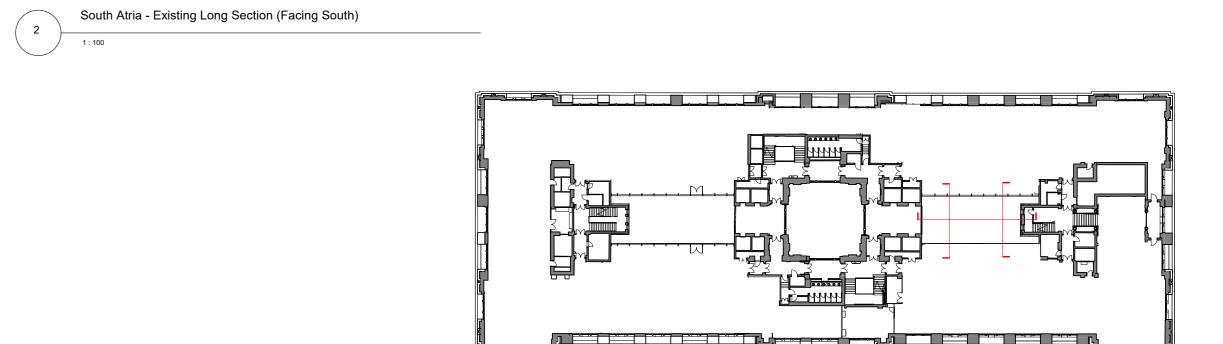

South Atria - Existing Long Section (Facing North)

1:100

01/07/2022 RS ATJ Date Drw. Chk.

P-00 FOR PLANNING
Rev. Description

| Oxford Victoria House Ltd.      | Co           | Corstorphine & Wrigl  London Studio One Morlimer Street, London, W1T 3JA 020 7842 0820 |            |              |    |          |  |
|---------------------------------|--------------|----------------------------------------------------------------------------------------|------------|--------------|----|----------|--|
| Project: 21593 - Victoria House | One Mortimer |                                                                                        |            |              |    |          |  |
| Drawing Title:                  | corstorphine | -wright.com                                                                            |            |              |    |          |  |
| Proposed Sections South Atrium  | Drawing No.  | Drawing No.                                                                            |            |              |    |          |  |
|                                 | 21593-0      | 21593-CWA-VH-A-0271                                                                    |            |              |    |          |  |
| Drawing Status:                 | Drawn        | Checked                                                                                | Paper Size | Scale        | Da | ate      |  |
| PLANNING                        | ATJ          | RS                                                                                     | A0         | As indicated | 0  | 1/07/202 |  |