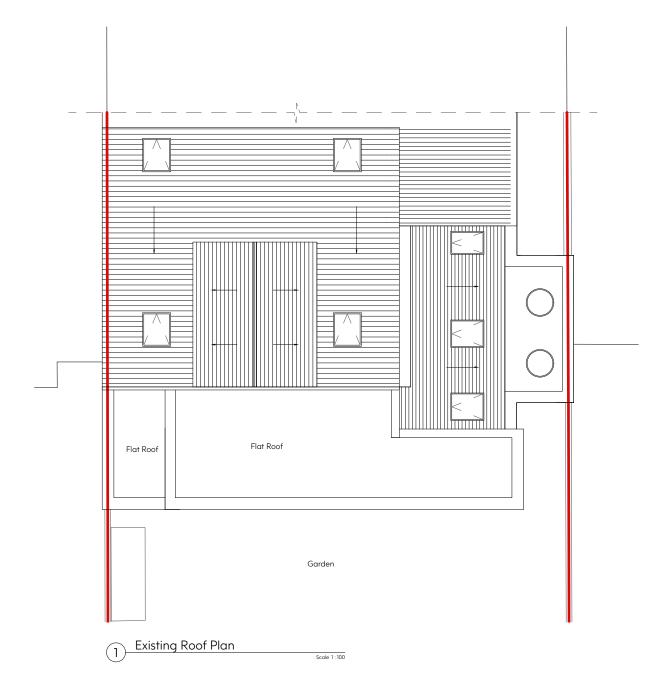

## **Drawing Title:** Existing Roof Plan

|   | Date:           | Drawing Status: |
|---|-----------------|-----------------|
|   | September 2024  | Planning        |
|   | Drawing Number: | Revision        |
|   | SE 1841-03/P2   |                 |
| ) | Scale:          | Drawn By:       |
|   | 1:100 @ A3      | TK              |