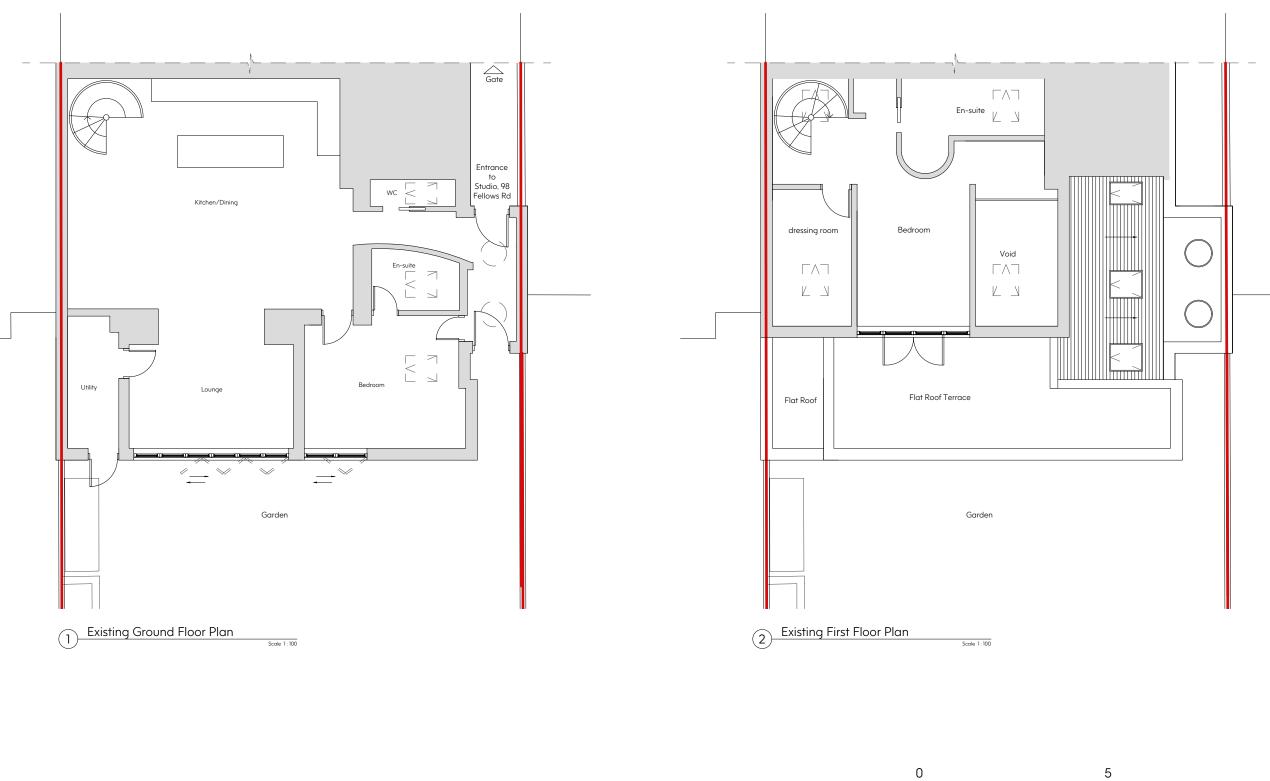

## Client: Garden View NW3 Ltd

Project: Studio, 98 Fellows Road, London, NW3 3JG

Drawing Title: Existing Ground and First Floor Plan

| Date:           | Drawing Status: |
|-----------------|-----------------|
| September 2024  | Planning        |
| Drawing Number: | Revision        |
| SE 1841-02/P2   |                 |
| Scale:          | Drawn By:       |
| 1:100 @ A3      | тк              |