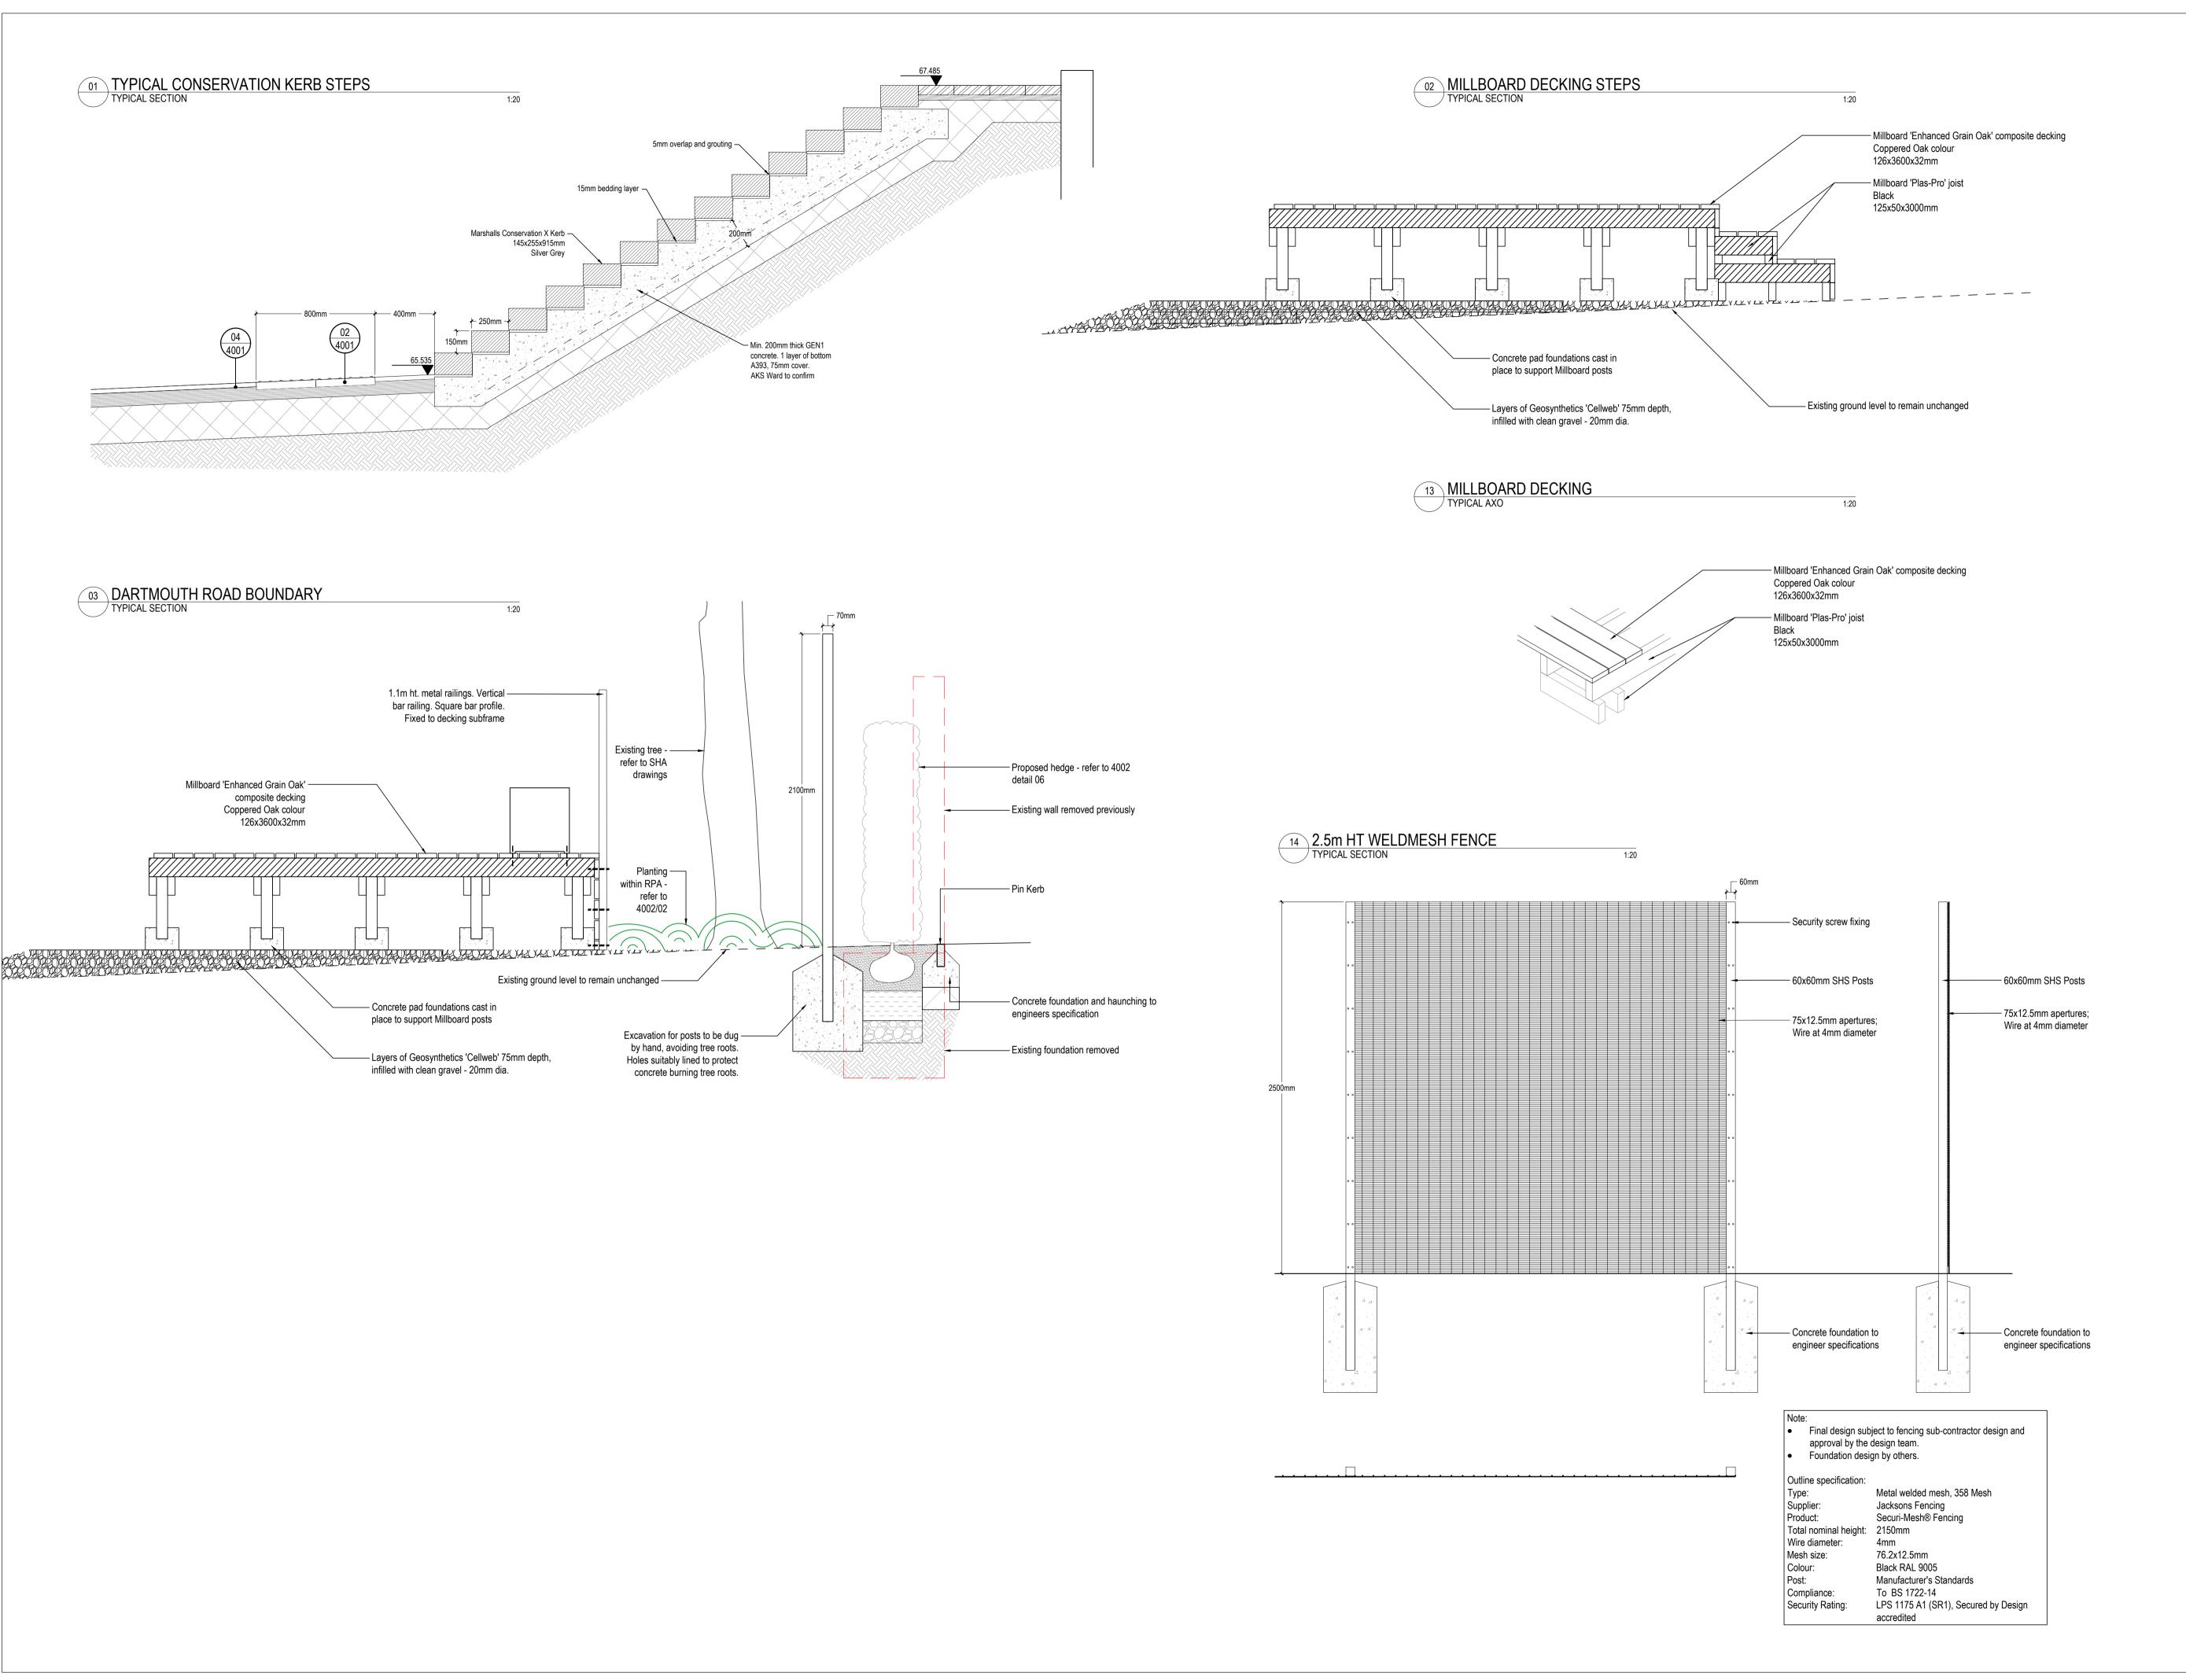

All dimensions in millimetres unless otherwise indicated. All levels in metres relative to Ordnance Datum and are positive (AOD) unless otherwise indicated.

Figure dimensions only to be taken from this drawing, do not scale except for

planning purposes. Dimensions to be checked on site. For civil and structural matters including existing and proposed services, sub-base

construction and site structures (including retaining walls over 900mm height) refer to information by others. The original version of this drawing was produced in colour - monochrome copies should not be relied upon to accurately reflect all drawing elements.

used for quantification, tender or construction.

This drawing has been prepared for planning purposes only and should not be

P03 31.07.24 NC AS Revised in line with comments 
 P02
 21.05.24
 AS
 Revised in line with comments