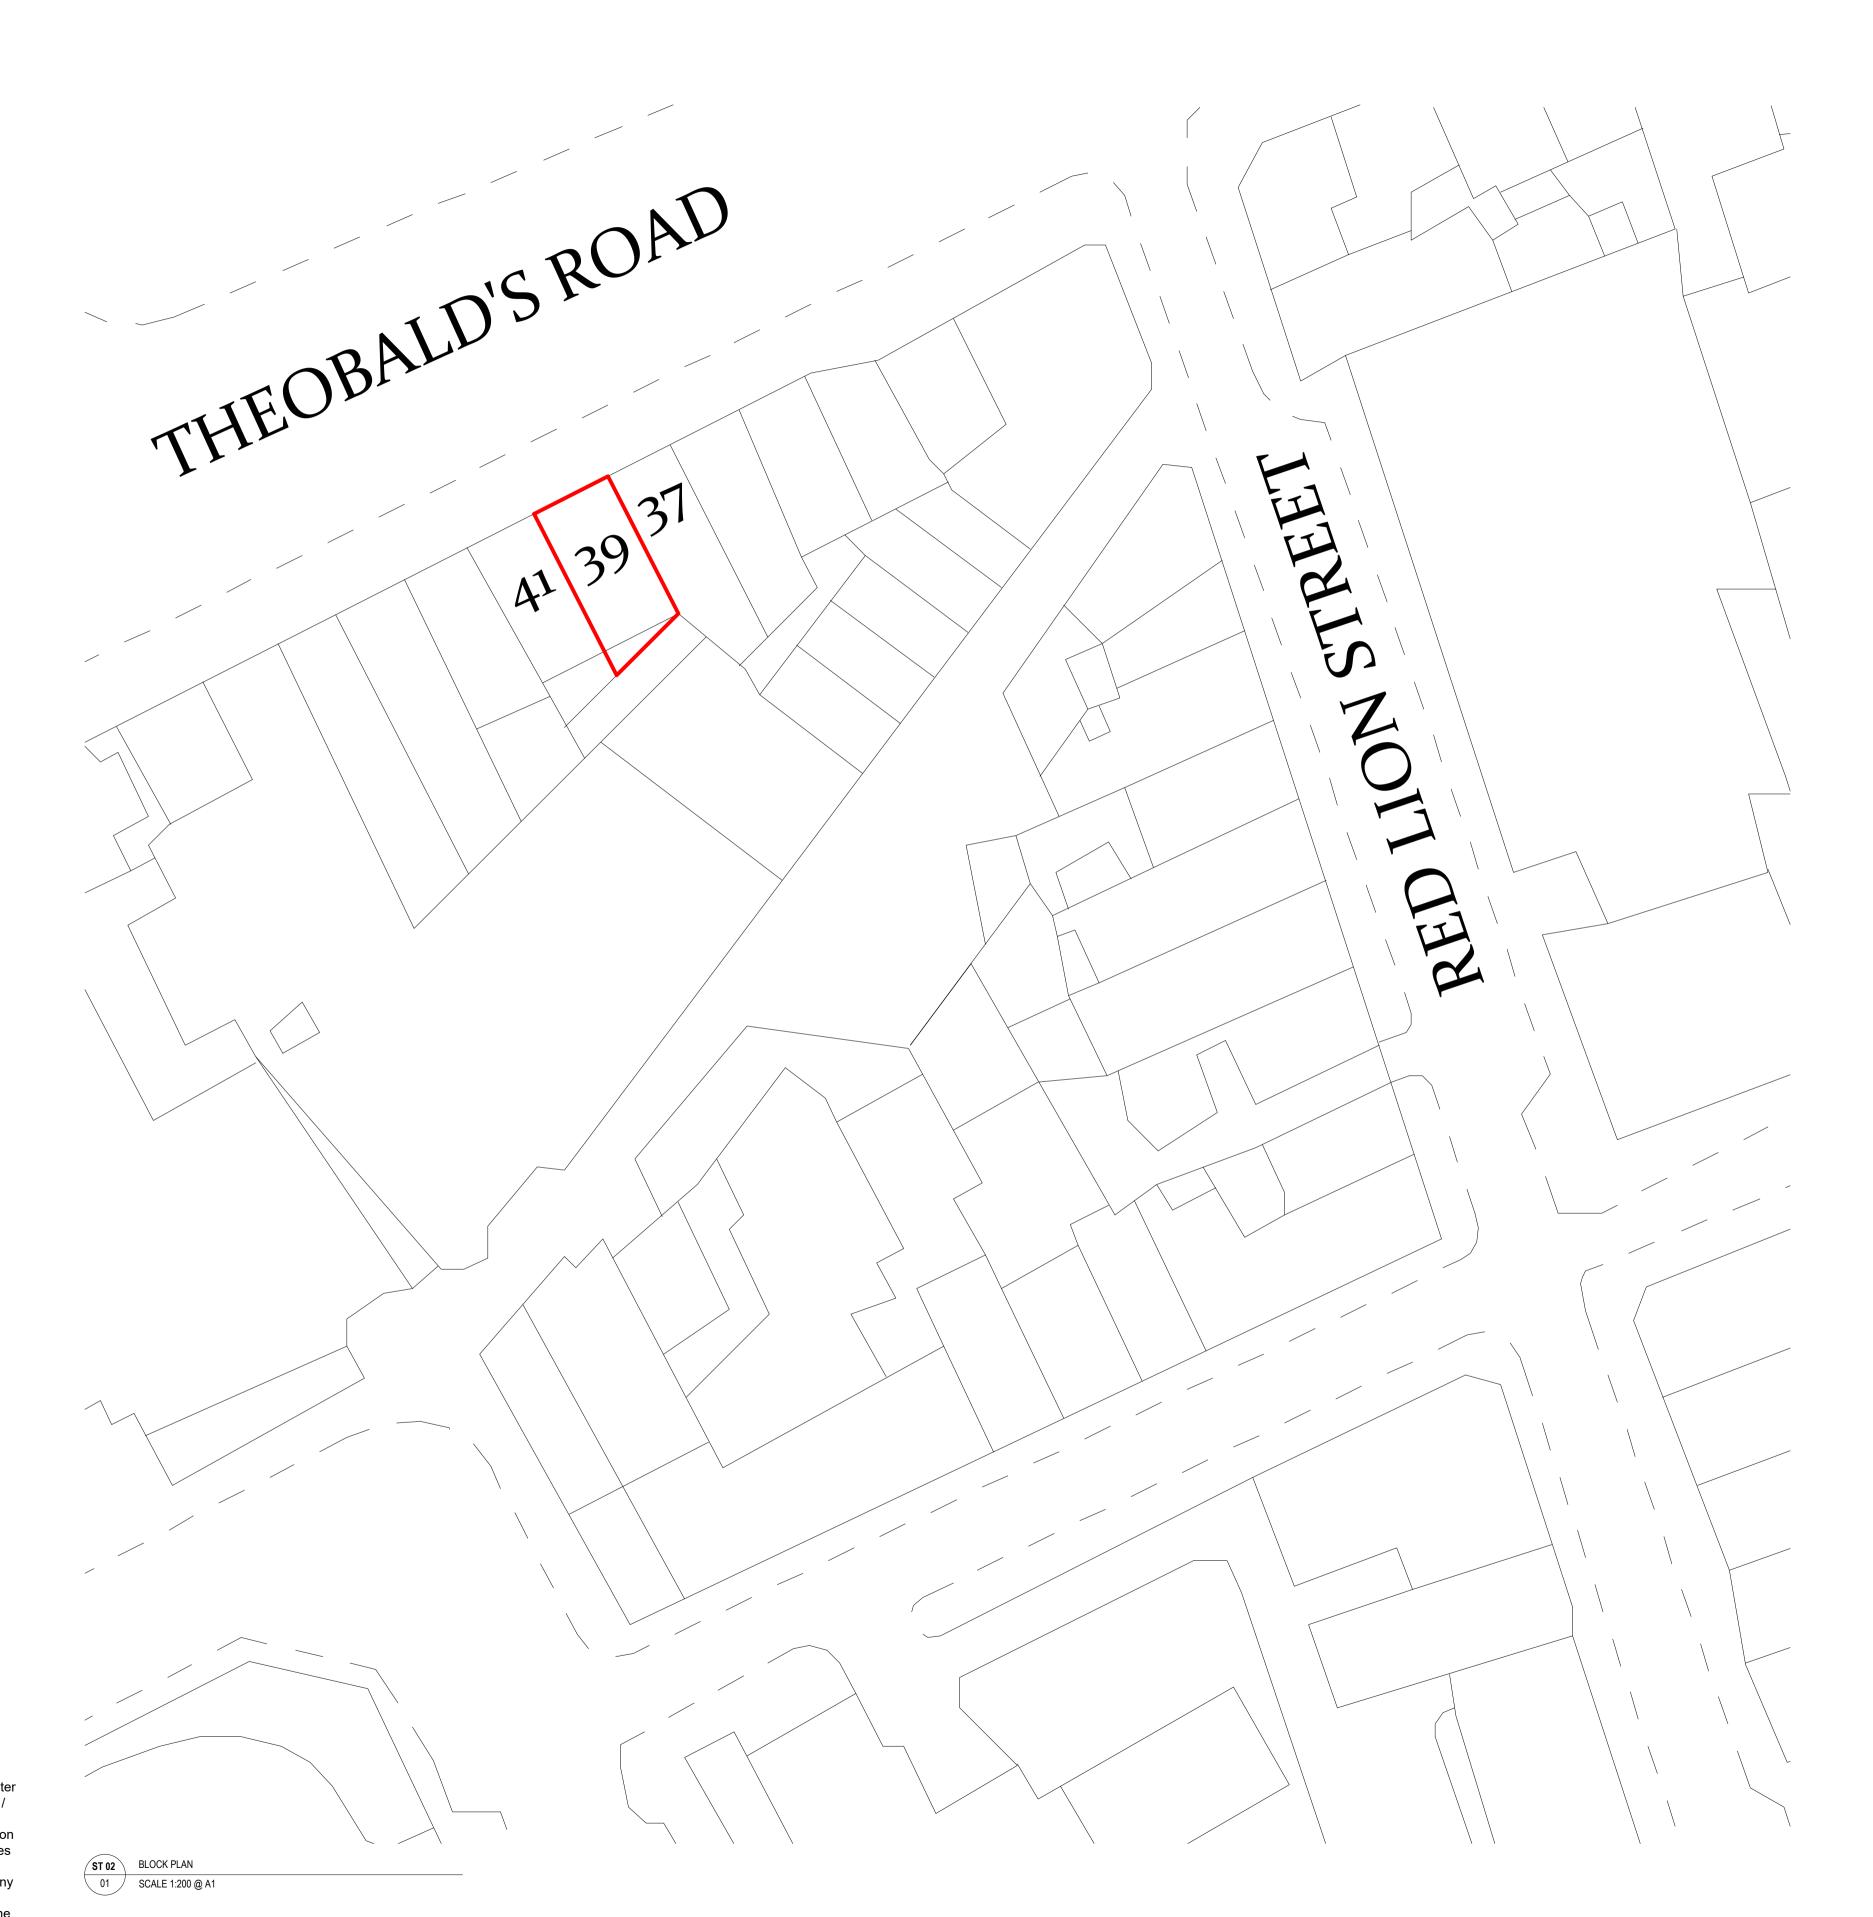

ST 02 SITE PLAN
02 SCALE 1:1250 @ A1

NOTES:

Surveyed boundaries may not be legal boundaries, and should be verified with O.S. details, title deeds or other sources.

Services such as inspection chambers and water meters etc, may be obscured by ground cover / debris or parked cars.