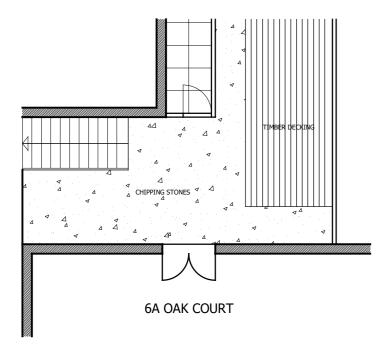

## EXISTING REAR GARDEN

## PROPOSED REAR GARDEN

| 0 | 1m | 2m | 3m | 4m | 5m |
|---|----|----|----|----|----|
|   |    |    |    |    |    |

| Camde                                                                                                                                  | n                                                                                                              |  |  |  |  |
|----------------------------------------------------------------------------------------------------------------------------------------|----------------------------------------------------------------------------------------------------------------|--|--|--|--|
| <b>MTVH</b>