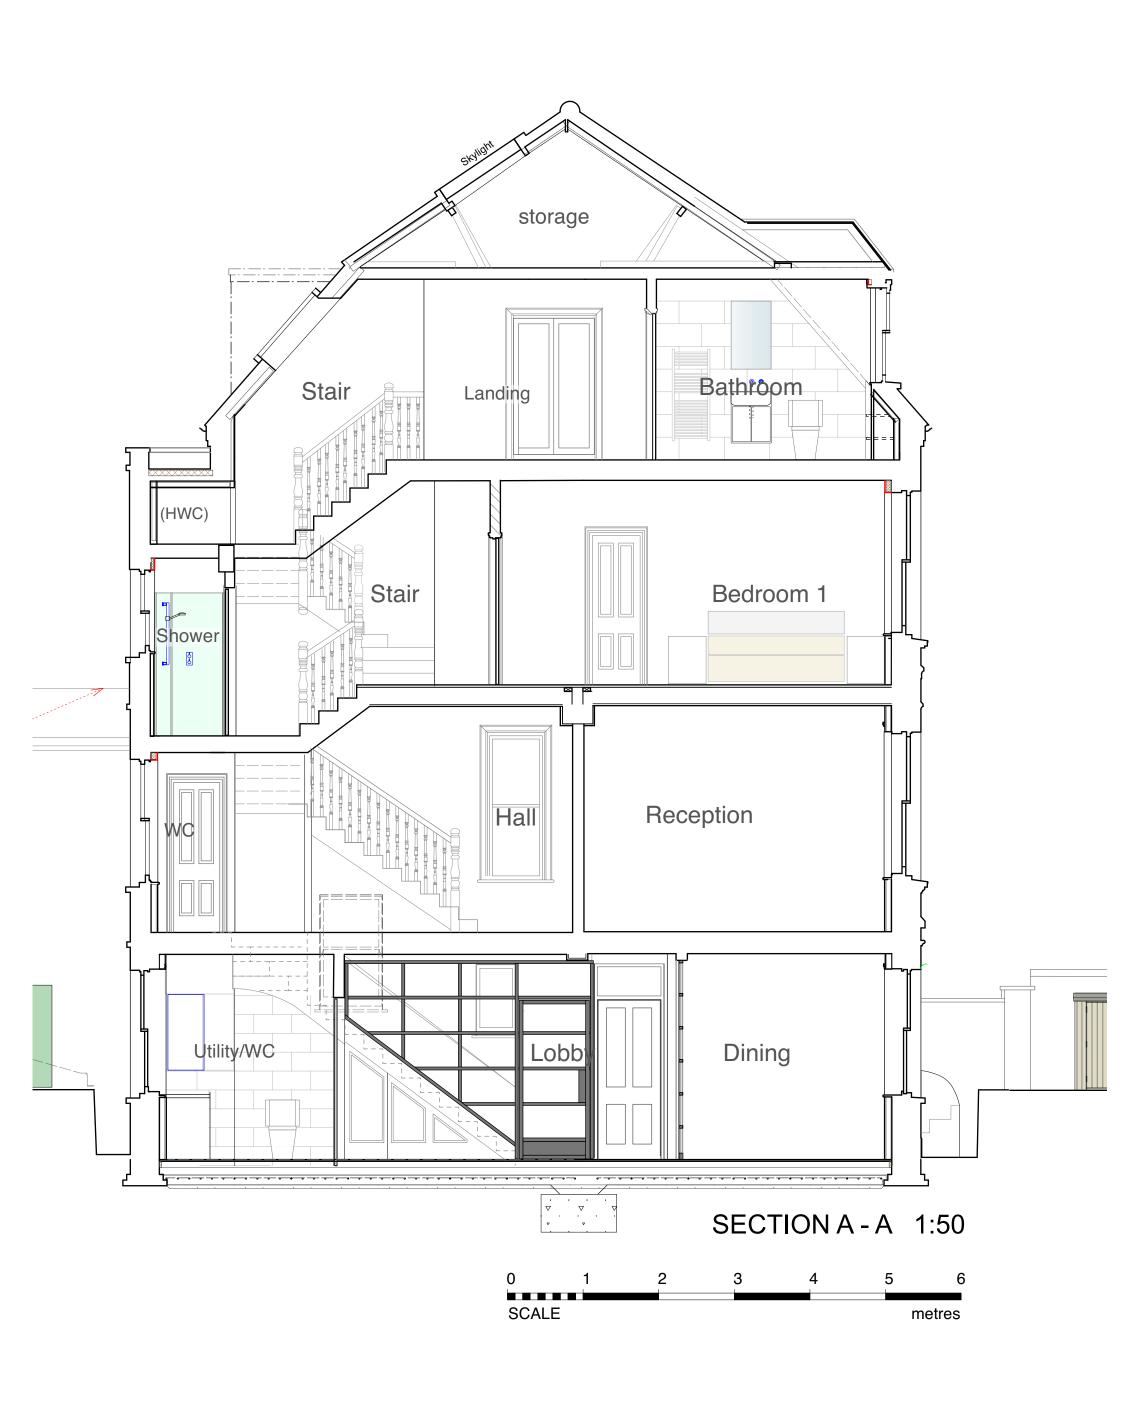

SITE PLAN (SHOWING GROUND FLOOR) 1:50







All dimensions to be checked on site. Drawing subject to all statutory approvals. Boundaries are shown indicatively.

Revisions: (-)

PLANNING DRAWING

DWG. No. 3WH-PL-22 3 WINDMILL HILL LONDON NW3 6RU DATE

PROPOSED ROOF PLAN

FEB. 2024

scale 1:50 @ A3 size

JONATHAN FREEGARD 5 TREDEGAR SQ. LONDON E3 5AD 07703 314 179





All dimensions to be checked on site. Drawing subject to all statutory approvals. Boundaries are shown indicatively.

Revisions: (-)

PLANNING DRAWING

DWG. No. 3WH-PL-23 3 WINDMILL HILL LONDON NW3 6RU DATE

PROPOSED ATTIC (ROOF-SPACE) PLAN

FEB. 2024 1:50 @ A3 size











3WH-PL-28



 $\mathsf{DWG.\,No.}\ 3WH\text{-}PL\text{-}29$ 





FRONT (WEST) ELEVATION 1:50





## REAR (EAST) ELEVATION 1:50





## SIDE (SOUTH) ELEVATION 1:50





Note: All dimensions to be checked on site. Drawing subject to all statutory approvals. Boundaries are shown indicatively.

Revisions: (-)

PLANNING DRAWING DWG. No. 3WH-PL-35 3 WINDMILL HILL LONDON NW3 6RU DATE FEB. 2024 PROPOSED SITE SECTION C - C

scale 1:50 @ A3 size