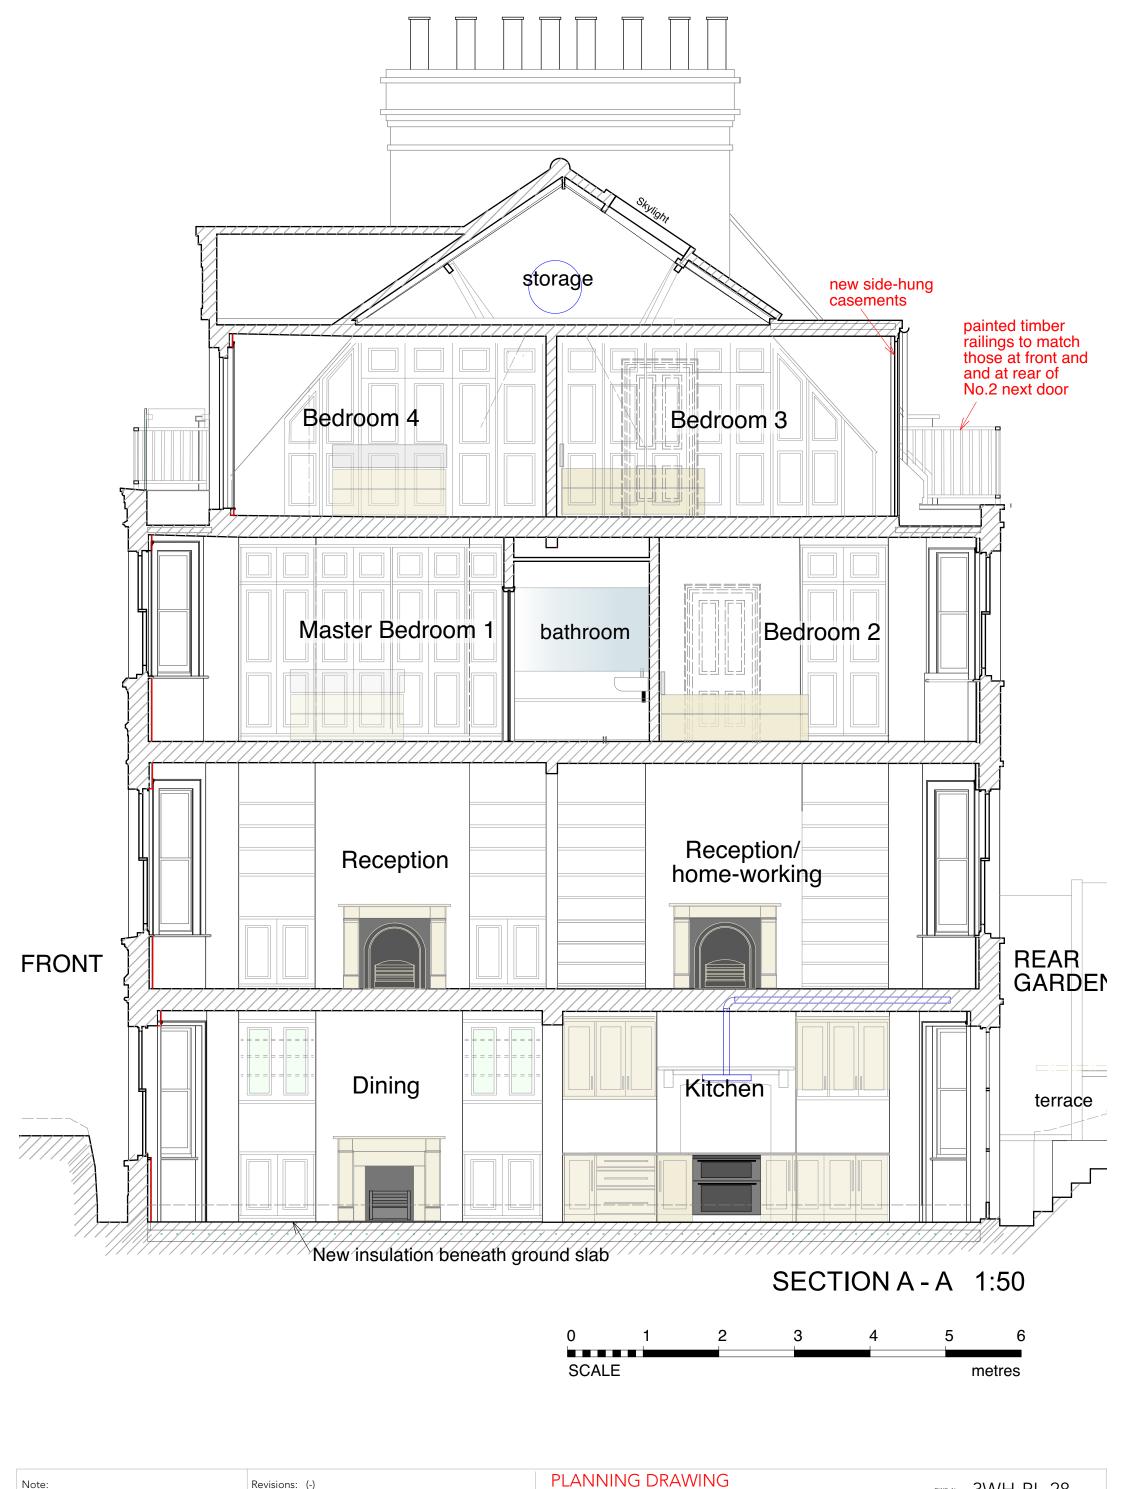

Revisions: (-)

PLANNING DRAWING

DWG. No. 3WH-PL-23 3 WINDMILL HILL LONDON NW3 6RU DATE

PROPOSED ATTIC (ROOF-SPACE) PLAN

FEB. 2024 1:50 @ A3 size

3WH-PL-28

 $\mathsf{DWG.\,No.}\ 3WH\text{-}PL\text{-}29$ 

FRONT (WEST) ELEVATION 1:50