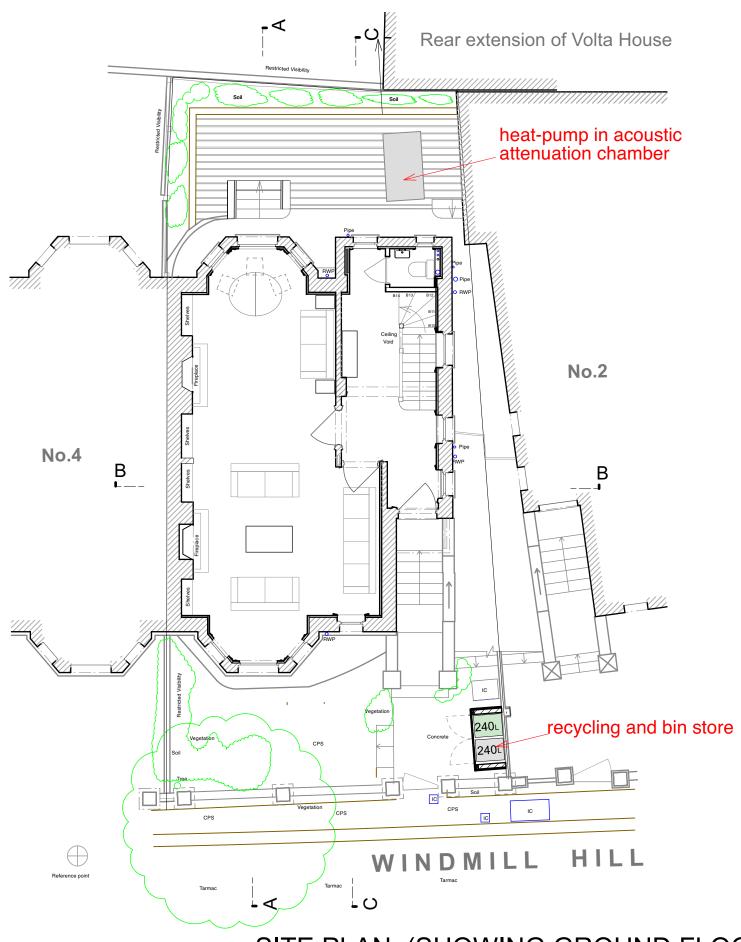

SITE PLAN (SHOWING GROUND FLOOR) 1:50

All dimensions to be checked on site. Drawing subject to all statutory approvals. Boundaries are shown indicatively.

Revisions: (-)

PLANNING DRAWING

DWG. No. 3WH-PL-22 3 WINDMILL HILL LONDON NW3 6RU DATE