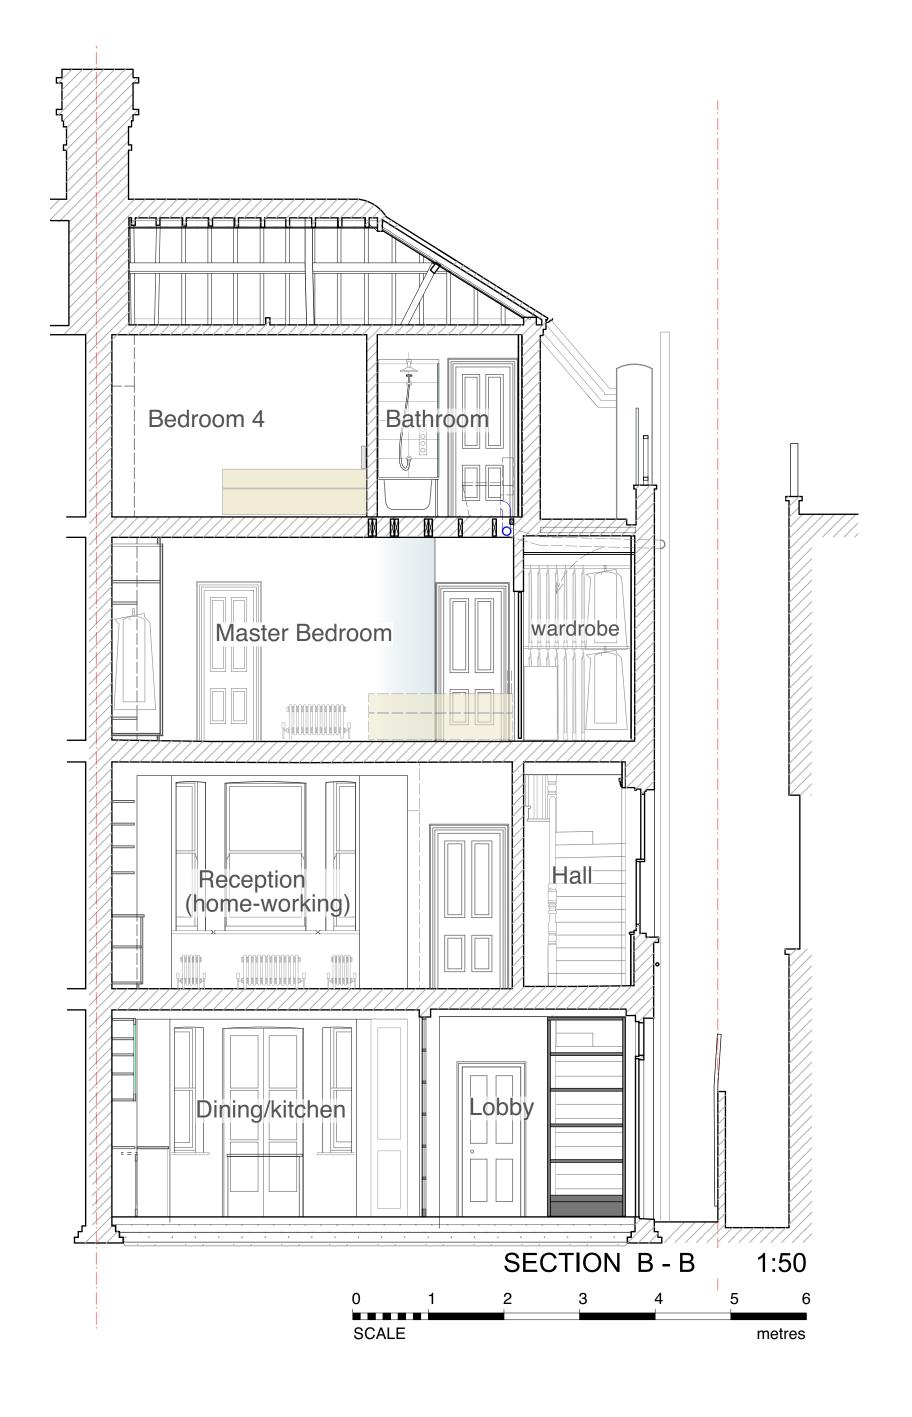

SITE PLAN (SHOWING GROUND FLOOR) 1:50







All dimensions to be checked on site. Drawing subject to all statutory approvals. Boundaries are shown indicatively.

Revisions: (-)

PLANNING DRAWING

DWG. No. 3WH-PL-22 3 WINDMILL HILL LONDON NW3 6RU DATE

PROPOSED ROOF PLAN

FEB. 2024

scale 1:50 @ A3 size

JONATHAN FREEGARD 5 TREDEGAR SQ. LONDON E3 5AD 07703 314 179





All dimensions to be checked on site. Drawing subject to all statutory approvals. Boundaries are shown indicatively.

Revisions: (-)

PLANNING DRAWING

DWG. No. 3WH-PL-23 3 WINDMILL HILL LONDON NW3 6RU DATE

PROPOSED ATTIC (ROOF-SPACE) PLAN

FEB. 2024 1:50 @ A3 size











3WH-PL-28



 $\mathsf{DWG.\,No.}\ 3WH\text{-}PL\text{-}29$ 





FRONT (WEST) ELEVATION 1:50





## REAR (EAST) ELEVATION 1:50





## SIDE (SOUTH) ELEVATION 1:50





Note: All dimensions to be checked on site. Drawing subject to all statutory approvals. Boundaries are shown indicatively.

Revisions: (-)

PLANNING DRAWING DWG. No. 3WH-PL-35 3 WINDMILL HILL LONDON NW3 6RU DATE FEB. 2024 PROPOSED SITE SECTION C - C

scale 1:50 @ A3 size