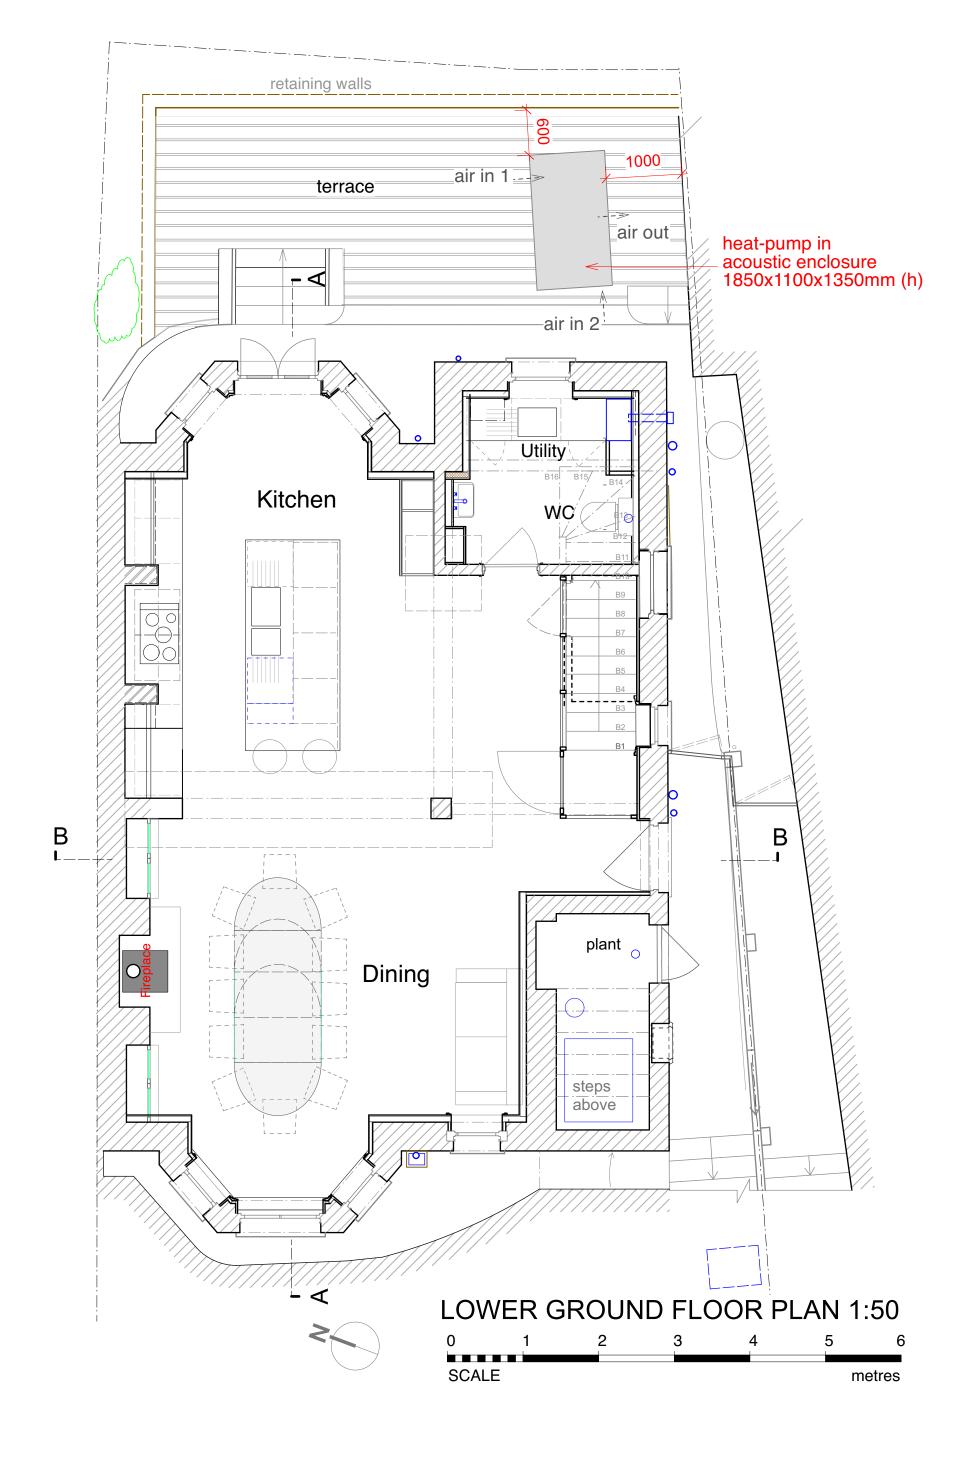

SITE PLAN (SHOWING GROUND FLOOR) 1:50







All dimensions to be checked on site. Drawing subject to all statutory approvals. Boundaries are shown indicatively.

Revisions: (-)

PLANNING DRAWING

DWG. No. 3WH-PL-22 3 WINDMILL HILL LONDON NW3 6RU DATE

PROPOSED ROOF PLAN

FEB. 2024

scale 1:50 @ A3 size

JONATHAN FREEGARD 5 TREDEGAR SQ. LONDON E3 5AD 07703 314 179





All dimensions to be checked on site. Drawing subject to all statutory approvals. Boundaries are shown indicatively.

Revisions: (-)

PLANNING DRAWING

DWG. No. 3WH-PL-23 3 WINDMILL HILL LONDON NW3 6RU DATE

PROPOSED ATTIC (ROOF-SPACE) PLAN

FEB. 2024 1:50 @ A3 size











3WH-PL-28



 $\mathsf{DWG.\,No.}\ 3WH\text{-}PL\text{-}29$ 





FRONT (WEST) ELEVATION 1:50





## REAR (EAST) ELEVATION 1:50





## SIDE (SOUTH) ELEVATION 1:50





Note: All dimensions to be checked on site. Drawing subject to all statutory approvals. Boundaries are shown indicatively.

Revisions: (-)

PLANNING DRAWING DWG. No. 3WH-PL-35 3 WINDMILL HILL LONDON NW3 6RU DATE FEB. 2024 PROPOSED SITE SECTION C - C

scale 1:50 @ A3 size