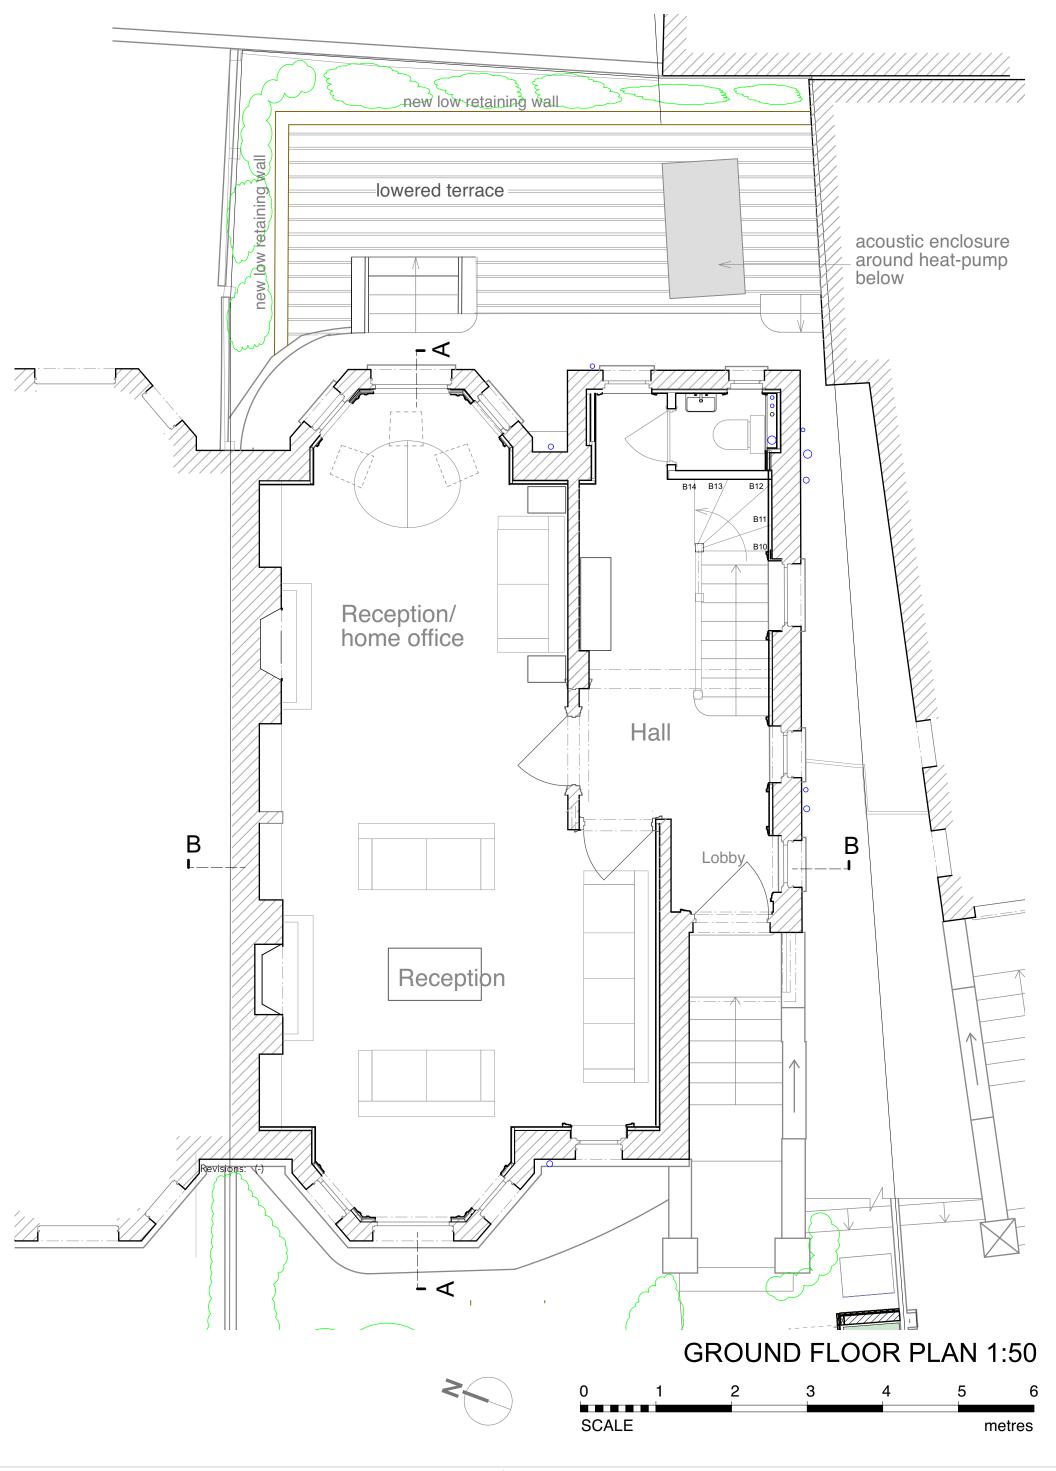

SITE PLAN (SHOWING GROUND FLOOR) 1:50

All dimensions to be checked on site. Drawing subject to all statutory approvals. Boundaries are shown indicatively.

Revisions: (-)

PLANNING DRAWING

DWG. No. 3WH-PL-22 3 WINDMILL HILL LONDON NW3 6RU DATE