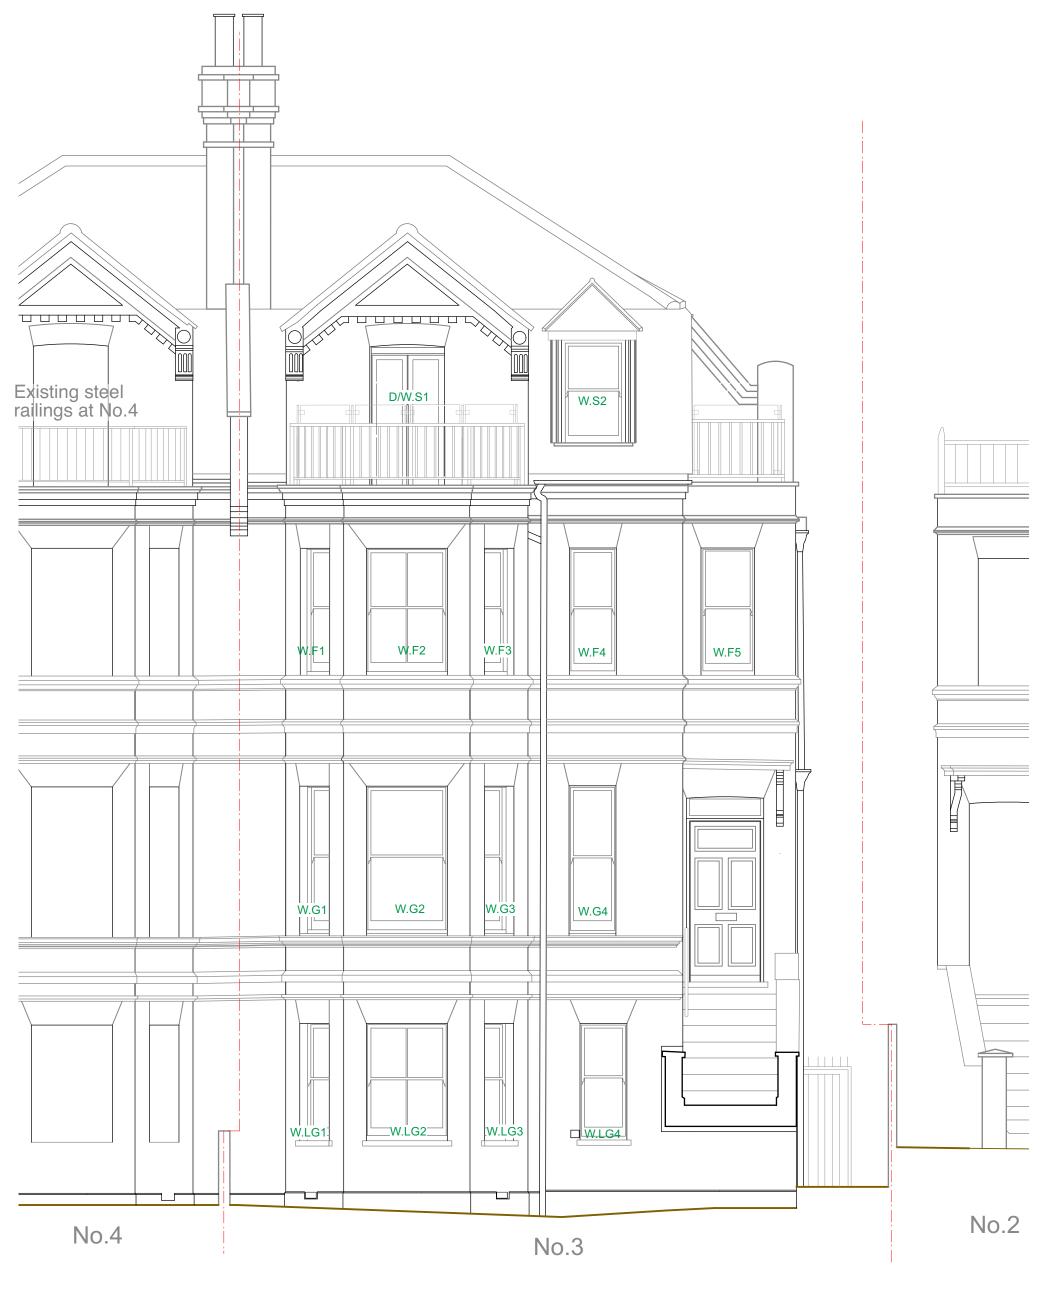

Revisions: (-)

PLANNING DRAWING

DWG. No. 3WH-PL-23 3 WINDMILL HILL LONDON NW3 6RU DATE

PROPOSED ATTIC (ROOF-SPACE) PLAN

FEB. 2024 1:50 @ A3 size

3WH-PL-28

 $\mathsf{DWG.\,No.}\ 3WH\text{-}PL\text{-}29$ 

FRONT (WEST) ELEVATION 1:50