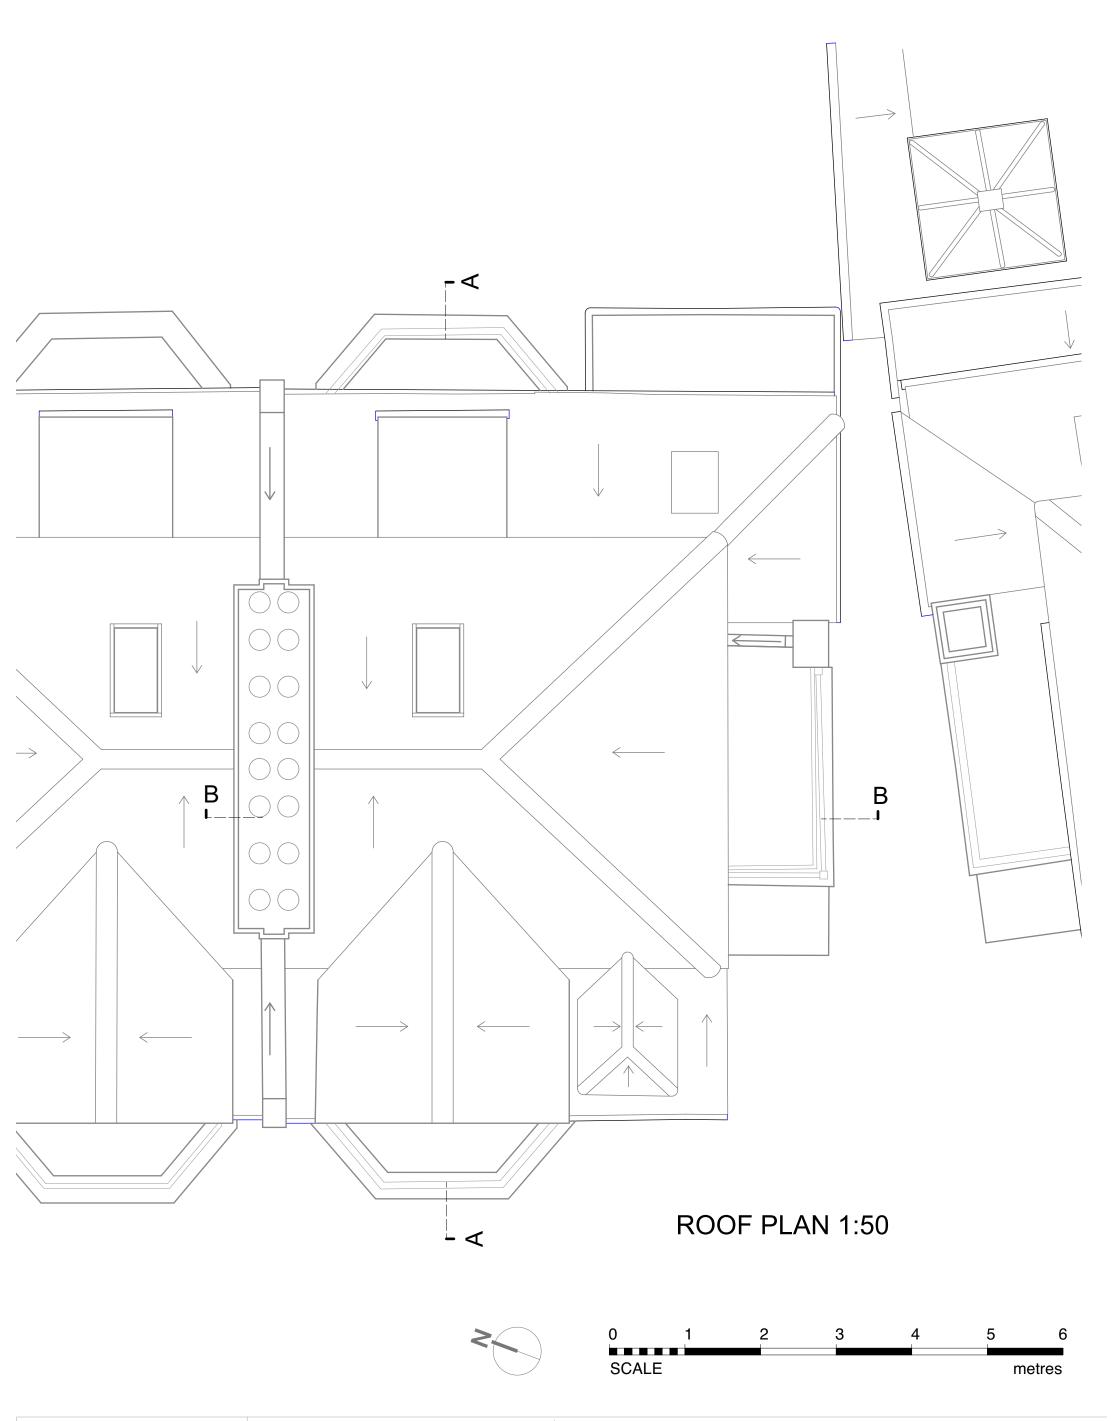

PROPOSED ROOF PLAN

FEB. 2024

scale 1:50 @ A3 size

JONATHAN FREEGARD 5 TREDEGAR SQ. LONDON E3 5AD 07703 314 179

All dimensions to be checked on site. Drawing subject to all statutory approvals. Boundaries are shown indicatively.