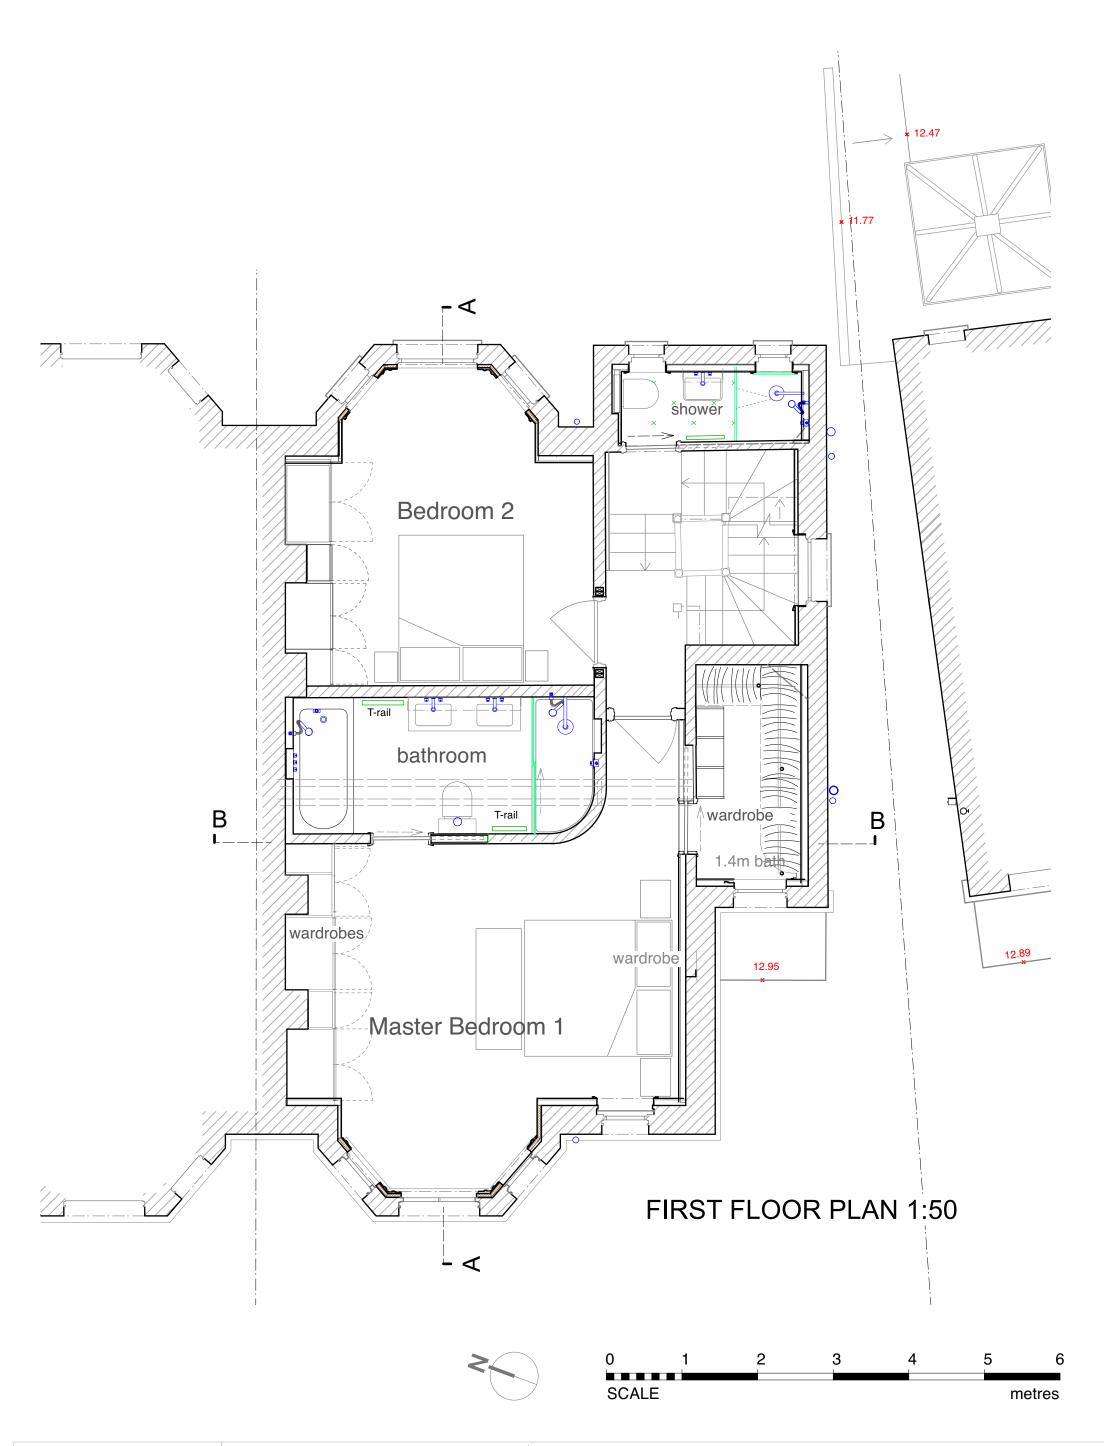

SITE PLAN (SHOWING GROUND FLOOR) 1:50







All dimensions to be checked on site. Drawing subject to all statutory approvals. Boundaries are shown indicatively.

Revisions: (-)

PLANNING DRAWING

DWG. No. 3WH-PL-22 3 WINDMILL HILL LONDON NW3 6RU DATE

PROPOSED ROOF PLAN

FEB. 2024

scale 1:50 @ A3 size

JONATHAN FREEGARD 5 TREDEGAR SQ. LONDON E3 5AD 07703 314 179





All dimensions to be checked on site. Drawing subject to all statutory approvals. Boundaries are shown indicatively.

Revisions: (-)

PLANNING DRAWING

DWG. No. 3WH-PL-23 3 WINDMILL HILL LONDON NW3 6RU DATE

PROPOSED ATTIC (ROOF-SPACE) PLAN

FEB. 2024 1:50 @ A3 size











3WH-PL-28



 $\mathsf{DWG.\,No.}\ 3WH\text{-}PL\text{-}29$ 





FRONT (WEST) ELEVATION 1:50





## REAR (EAST) ELEVATION 1:50





## SIDE (SOUTH) ELEVATION 1:50





Note: All dimensions to be checked on site. Drawing subject to all statutory approvals. Boundaries are shown indicatively.

Revisions: (-)

PLANNING DRAWING DWG. No. 3WH-PL-35 3 WINDMILL HILL LONDON NW3 6RU DATE FEB. 2024 PROPOSED SITE SECTION C - C

scale 1:50 @ A3 size