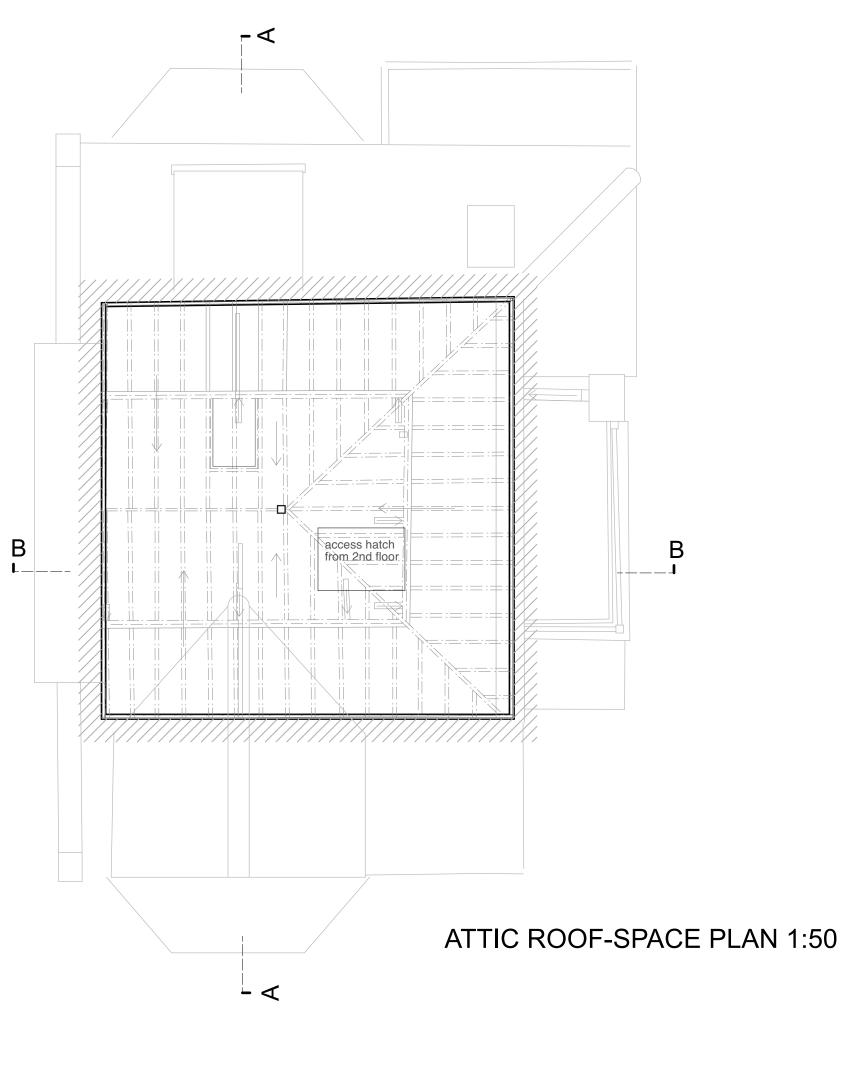

Revisions: (-)

PLANNING DRAWING

DWG. No. 3WH-PL-23 3 WINDMILL HILL LONDON NW3 6RU DATE

PROPOSED ATTIC (ROOF-SPACE) PLAN

FEB. 2024 1:50 @ A3 size

3WH-PL-28

 $\mathsf{DWG.\,No.}\ 3WH\text{-}PL\text{-}29$ 

FRONT (WEST) ELEVATION 1:50