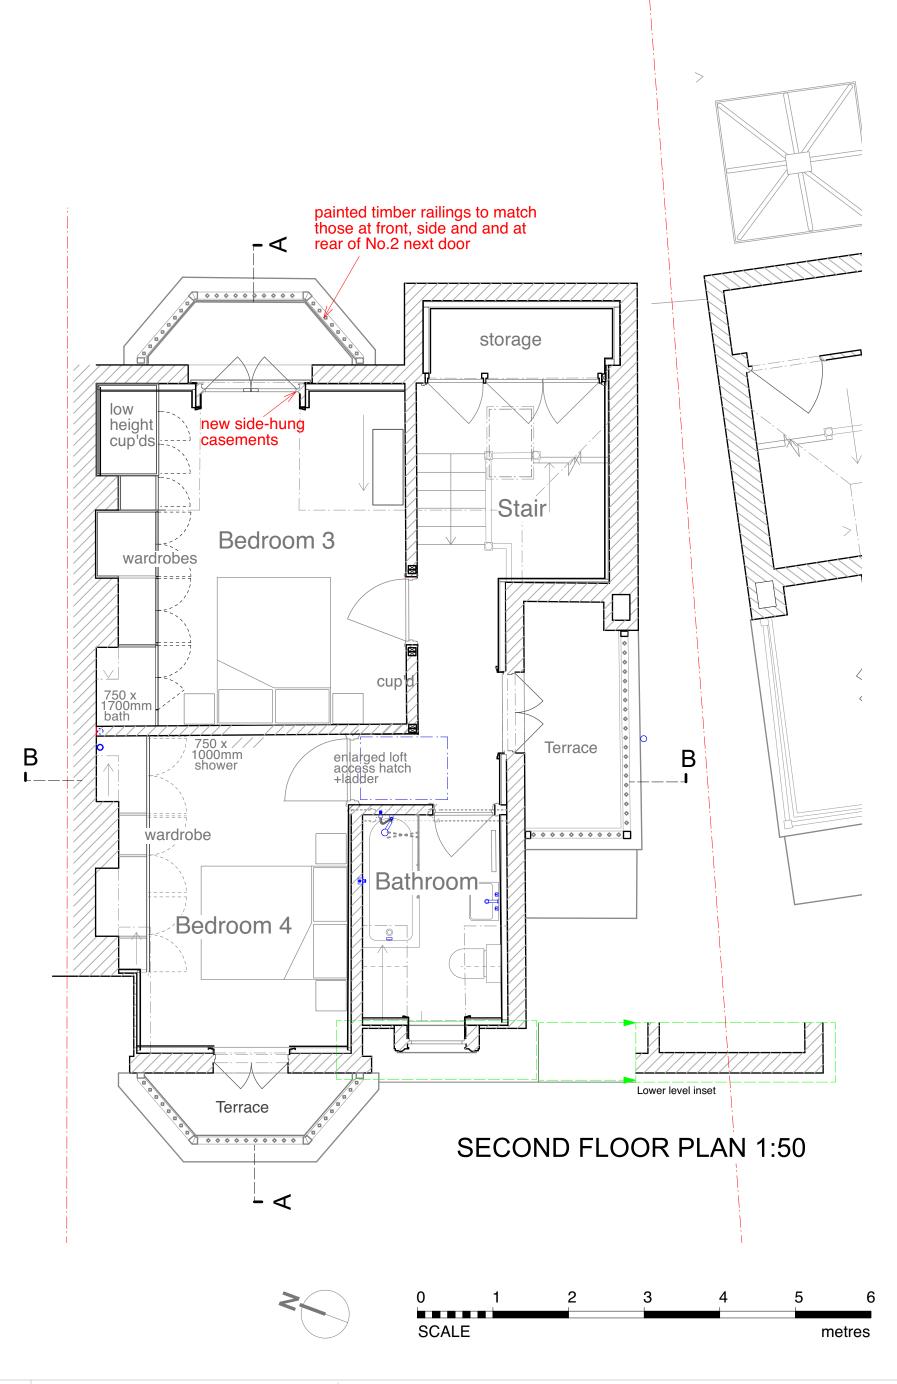

SITE PLAN (SHOWING GROUND FLOOR) 1:50







All dimensions to be checked on site. Drawing subject to all statutory approvals. Boundaries are shown indicatively.

Revisions: (-)

PLANNING DRAWING

DWG. No. 3WH-PL-22 3 WINDMILL HILL LONDON NW3 6RU DATE

PROPOSED ROOF PLAN

FEB. 2024

scale 1:50 @ A3 size

JONATHAN FREEGARD 5 TREDEGAR SQ. LONDON E3 5AD 07703 314 179





All dimensions to be checked on site. Drawing subject to all statutory approvals. Boundaries are shown indicatively.

Revisions: (-)

PLANNING DRAWING

DWG. No. 3WH-PL-23 3 WINDMILL HILL LONDON NW3 6RU DATE

PROPOSED ATTIC (ROOF-SPACE) PLAN

FEB. 2024 1:50 @ A3 size











3WH-PL-28



 $\mathsf{DWG.\,No.}\ 3WH\text{-}PL\text{-}29$ 





FRONT (WEST) ELEVATION 1:50





## REAR (EAST) ELEVATION 1:50





## SIDE (SOUTH) ELEVATION 1:50





Note: All dimensions to be checked on site. Drawing subject to all statutory approvals. Boundaries are shown indicatively.

Revisions: (-)

PLANNING DRAWING DWG. No. 3WH-PL-35 3 WINDMILL HILL LONDON NW3 6RU DATE FEB. 2024 PROPOSED SITE SECTION C - C

scale 1:50 @ A3 size