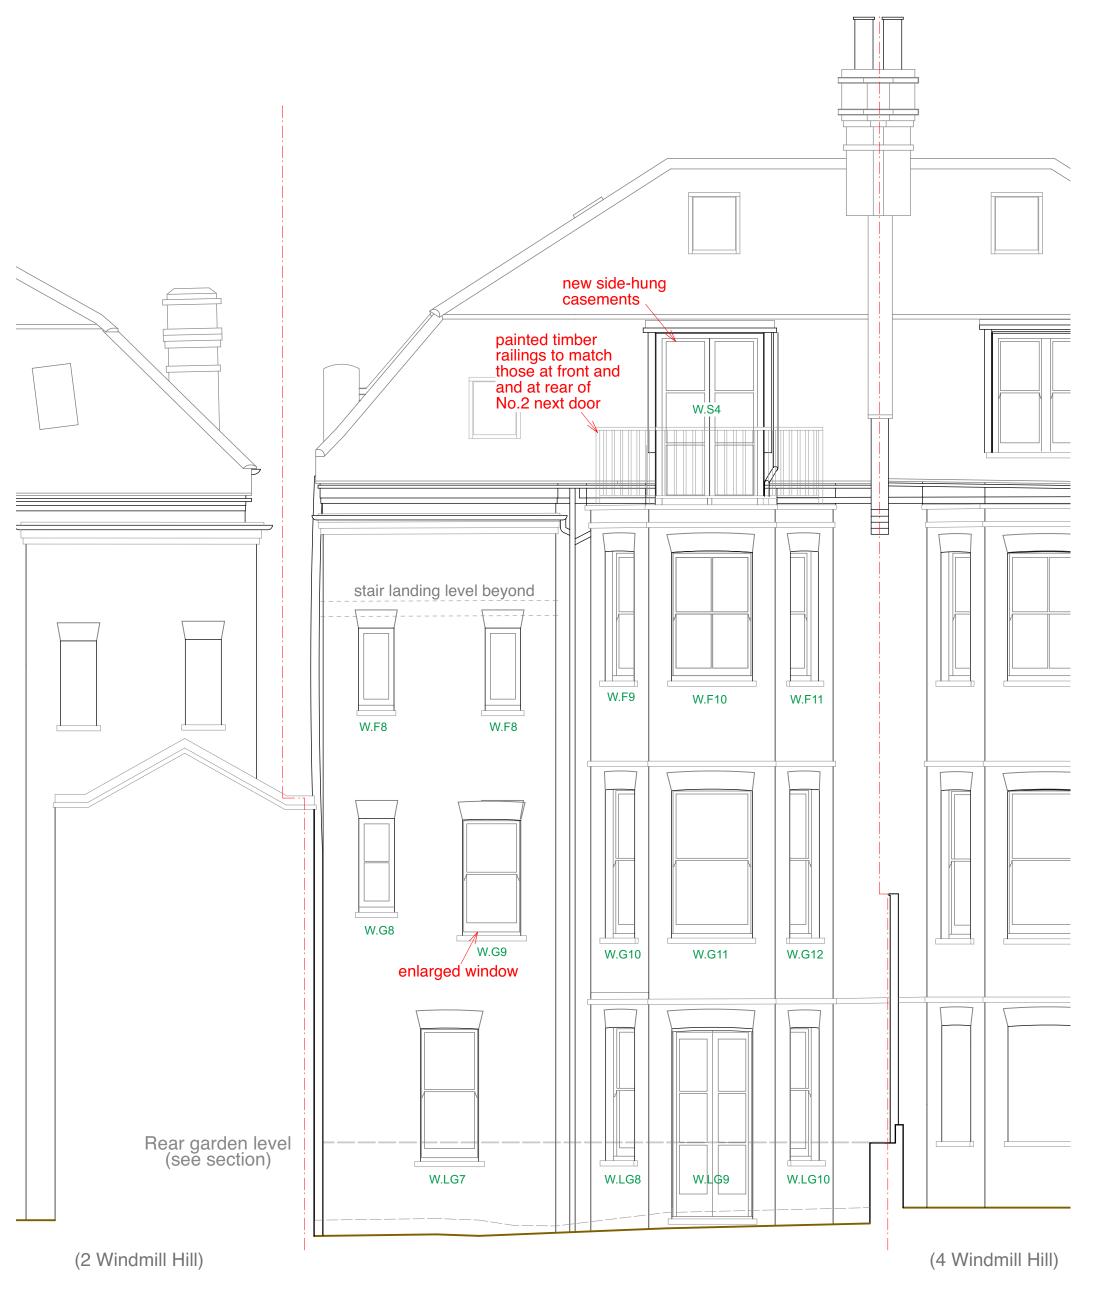

SITE PLAN (SHOWING GROUND FLOOR) 1:50







All dimensions to be checked on site. Drawing subject to all statutory approvals. Boundaries are shown indicatively.

Revisions: (-)

PLANNING DRAWING

DWG. No. 3WH-PL-22 3 WINDMILL HILL LONDON NW3 6RU DATE

PROPOSED ROOF PLAN

FEB. 2024

scale 1:50 @ A3 size

JONATHAN FREEGARD 5 TREDEGAR SQ. LONDON E3 5AD 07703 314 179





All dimensions to be checked on site. Drawing subject to all statutory approvals. Boundaries are shown indicatively.

Revisions: (-)

PLANNING DRAWING

DWG. No. 3WH-PL-23 3 WINDMILL HILL LONDON NW3 6RU DATE

PROPOSED ATTIC (ROOF-SPACE) PLAN

FEB. 2024 1:50 @ A3 size











3WH-PL-28



 $\mathsf{DWG.\,No.}\ 3WH\text{-}PL\text{-}29$ 





FRONT (WEST) ELEVATION 1:50





## REAR (EAST) ELEVATION 1:50





## SIDE (SOUTH) ELEVATION 1:50





Note: All dimensions to be checked on site. Drawing subject to all statutory approvals. Boundaries are shown indicatively.

Revisions: (-)

PLANNING DRAWING DWG. No. 3WH-PL-35 3 WINDMILL HILL LONDON NW3 6RU DATE FEB. 2024 PROPOSED SITE SECTION C - C

scale 1:50 @ A3 size