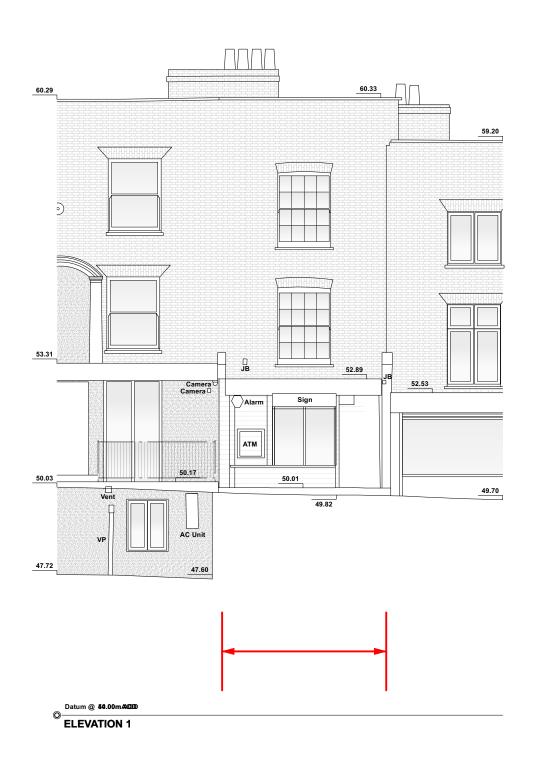

ELEVATION 3

## Application site

Project: CakeBox Parkway 88 Parkway Camden NW1 7AN

Date: 09.09.2024 Scale: 1:100 @ A3 Purpose: P

**Drawing Title Existing ELEVATIONS** All elevations

Drawn: PS

Checked: PS

Drawing No. 24600\_PAR\_410\_180