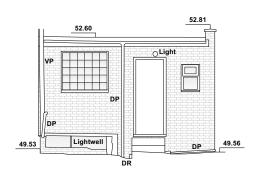

ELEVATION 3

## Application site

Project: CakeBox Parkway 88 Parkway Camden NW1 7AN

Date: 09.09.2024 Scale: 1:100 @ A3 Purpose: P

**Drawing Title Existing ELEVATIONS** All elevations

Drawn: PS

Checked: PS

Drawing No. 24600\_PAR\_410\_180