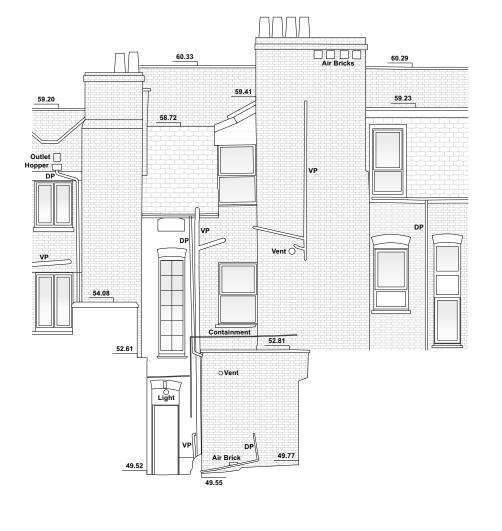

ELEVATION 3

## Application site

Project: CakeBox Parkway 88 Parkway Camden NW1 7AN

Date: 09.09.2024 Scale: 1:100 @ A3 Purpose: P

**Drawing Title Existing ELEVATIONS** All elevations

Drawn: PS

Checked: PS

Drawing No. 24600\_PAR\_410\_180