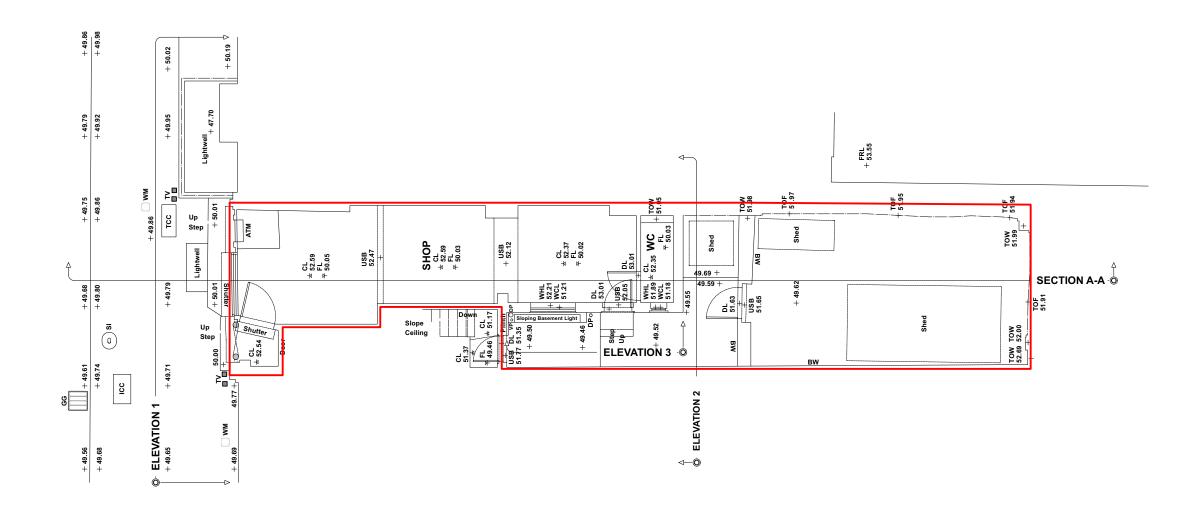

Application site

Project: CakeBox Parkway 88 Parkway Camden NW17AN

Date: 09.09.2024 Scale: 1:100 @ A3 Purpose: P **Drawing Title Existing PLAN Ground Floor** 

Drawn: PS

Checked: PS

Drawing No. 24600\_PAR\_410\_100