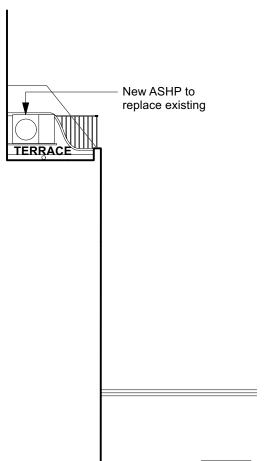

Ciarcelluti Mathers Architectur
Unit 1, 1 Ghent Way

London E8 2PE
Tel: +44 (0)20 7254 7470
Email: mail@studiocma.co.uk

Client

Virginia Kerridge and Robert Sumerling

Project

6 Laurier Road, NW6 1SG

Title
PROPOSED
Front and Rear Elevations

Date Issuing Discipline
30/09/24 ARCHITECTURE
Issue status

Planning

Drawing number P161 / PD / 09

portant note

Where dimensions are not given, drawings must not be scaled and the matter referred to the architect.

In the event of any detail or dimensional conflict between the architectural drawings, the matter must be referred to the architect for clarification.

© Copyright 2024 - Ciarcelluti Mathers Architecture Ltd.





EAST GARDEN ELEVATION WEST TERRACE ELEVATION