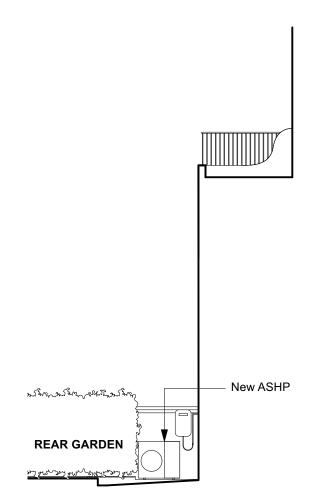

Ciarcelluti Mathers Architectur
Unit 1, 1 Ghent Way

London E8 2PE
Tel: +44 (0)20 7254 7470
Email: mail@studiocma.co.uk

Client

Virginia Kerridge and Robert Sumerling

Project

6 Laurier Road, NW6 1SG

Title
PROPOSED
Front and Rear Elevations

Date Issuing Discipline
30/09/24 ARCHITECTURE
Issue status

Planning

Drawing number P161 / PD / 09

portant note

Where dimensions are not given, drawings must not be scaled and the matter referred to the architect.

In the event of any detail or dimensional conflict between the architectural drawings, the matter must be referred to the architect for clarification.

© Copyright 2024 - Ciarcelluti Mathers Architecture Ltd.





EAST GARDEN ELEVATION WEST TERRACE ELEVATION