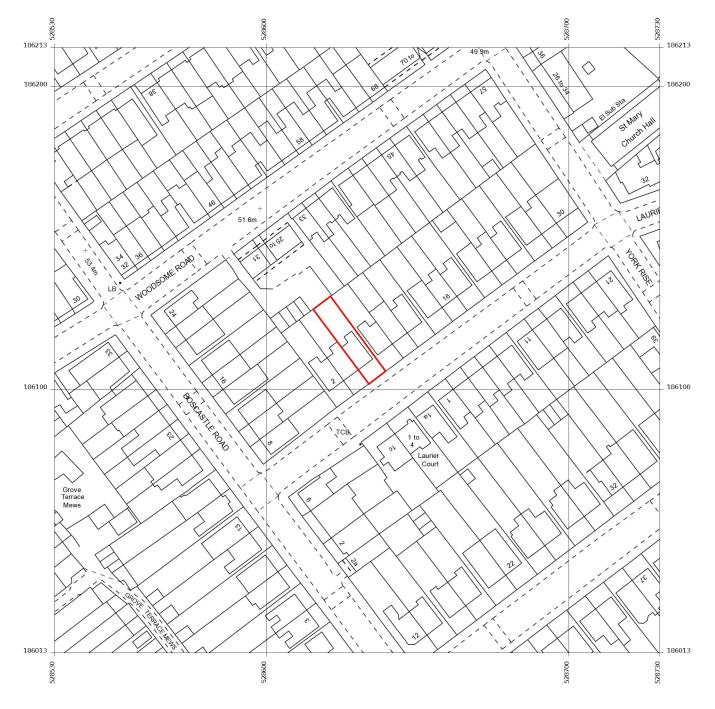

#### LAURIER ROAD

Kevisions

### Project

6 Laurier Road, NW6 1SG

## LOCATION MAP and BLOCK PLAN

# Scale

1:1250 and 1:200 @ A3

|              | •                  | ,,,,,,,,,,,,,,,,,,,,,,,,,,,,,,,,,,,,,,, |
|--------------|--------------------|-----------------------------------------|
| -            | -                  |                                         |
| Date         | Issuing Discipline |                                         |
| 30/09/24     | ARCHITECTURE       |                                         |
| Issue status |                    |                                         |