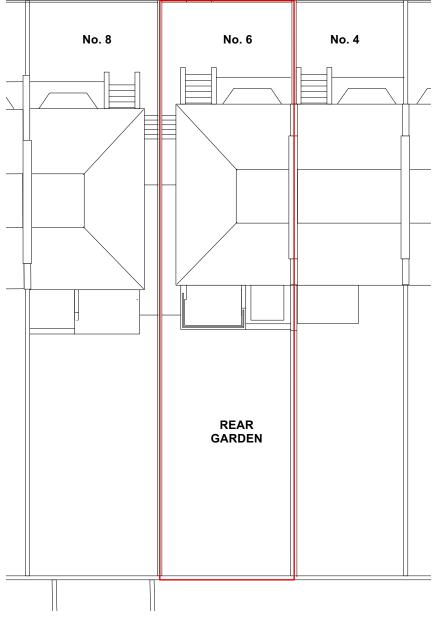

## LOCATION MAP and BLOCK PLAN

# Scale

1:1250 and 1:200 @ A3

|              | •                  | ,,,,,,,,,,,,,,,,,,,,,,,,,,,,,,,,,,,,,,, |
|--------------|--------------------|-----------------------------------------|
| -            | -                  |                                         |
| Date         | Issuing Discipline |                                         |
| 30/09/24     | ARCHITECTURE       |                                         |
| Issue status |                    |                                         |