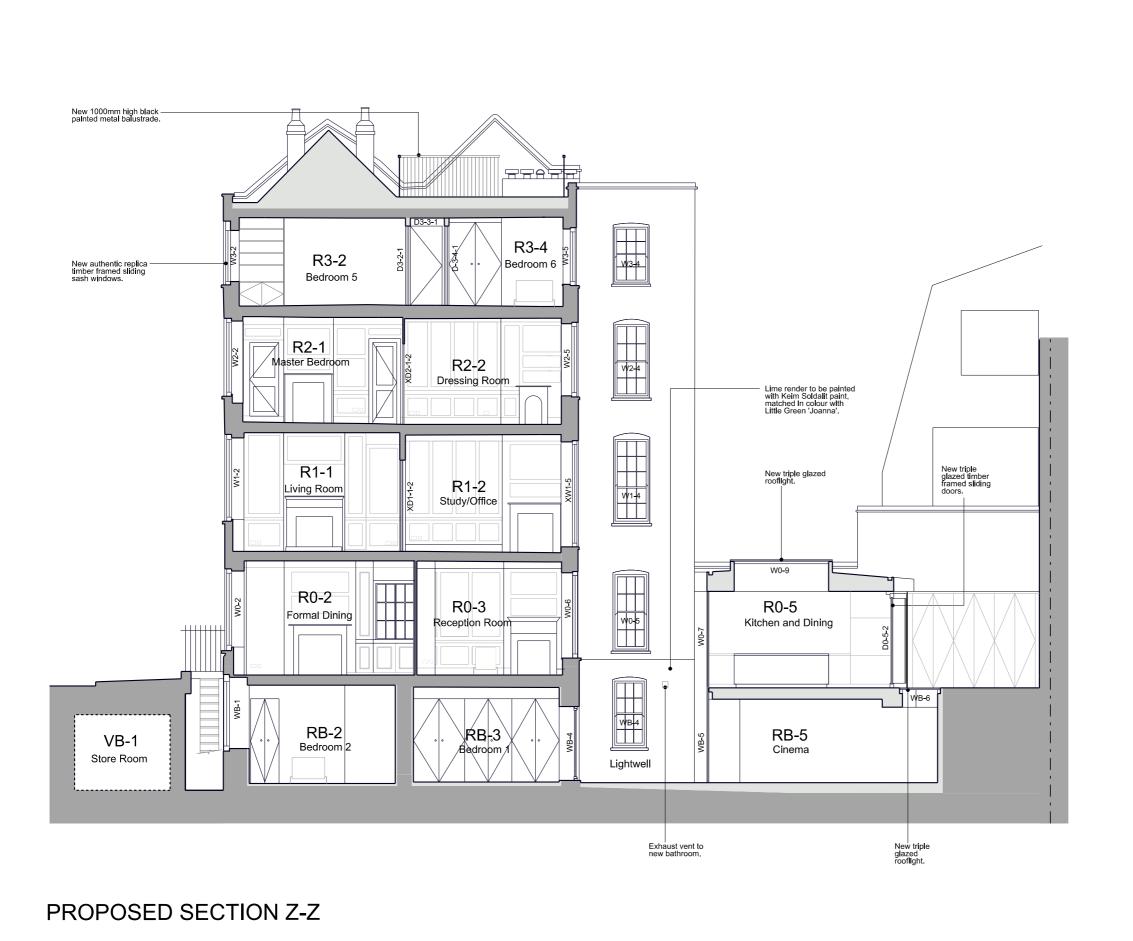

**KEY PLAN** Drawings may be scaled for purposes of Planning. Any discrepancies should be reported immediately to the designer if In doubt sak. This drawing is copyright of the designer. These drawings are based on plans provided by others.
The designer accepts no fability for inaccuracies.
Check all dimensions on site before proceeding with the works. Drawing Status: Planning Date 28.11.16 a Excavation of bricked in backfill rem prewett bizley architects 39 Great James Street London WC1N 3HB Proposed Section Z-Z 1:100 @ A3 1:50 @ A1 July 2016 В 125 P 28