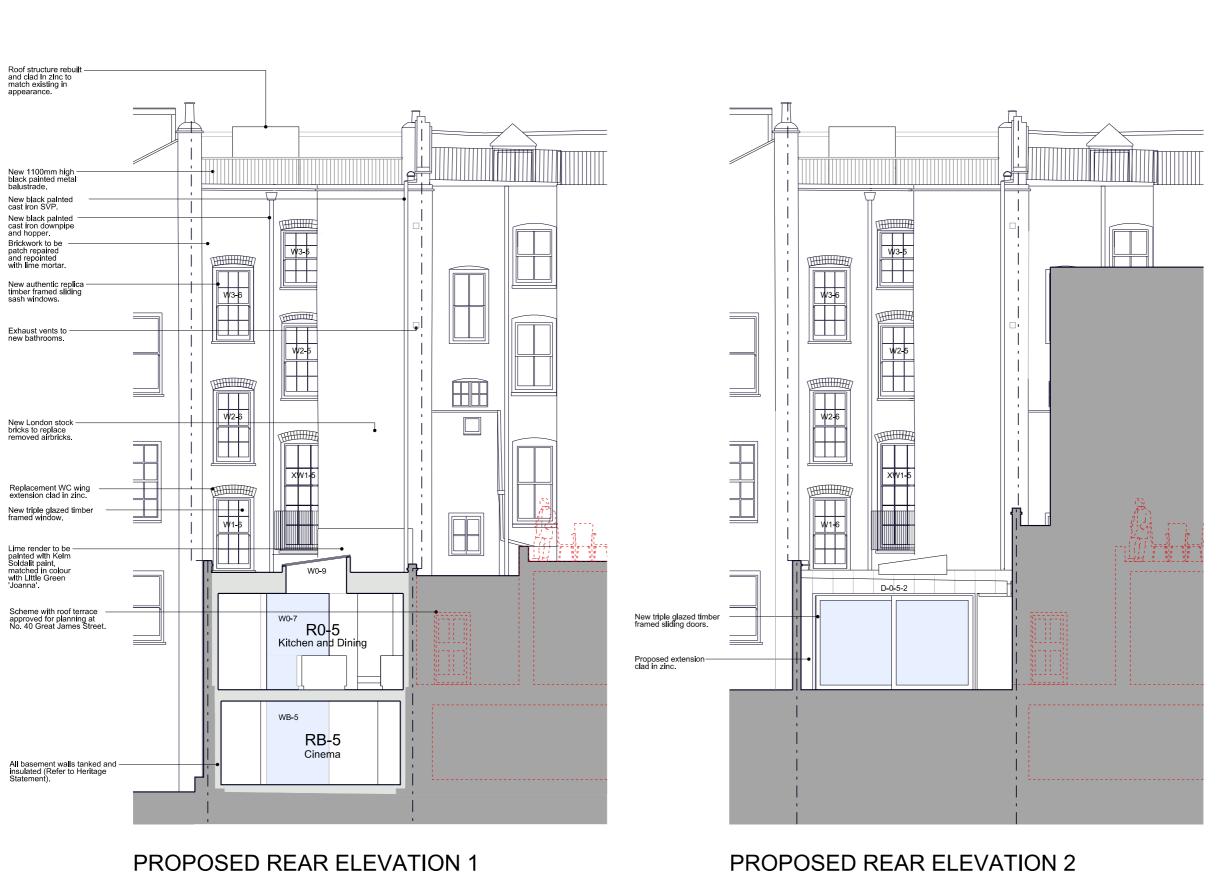

Date 28.11.16 a Excavation of bricked in backfill ren

prewett bizley architects

39 Great James Street London WC1N 3HB

**Proposed Rear Elevations** 

1:100 @ A3 1:50 @ A1 July 2016

В

125 P 11

1m 2m