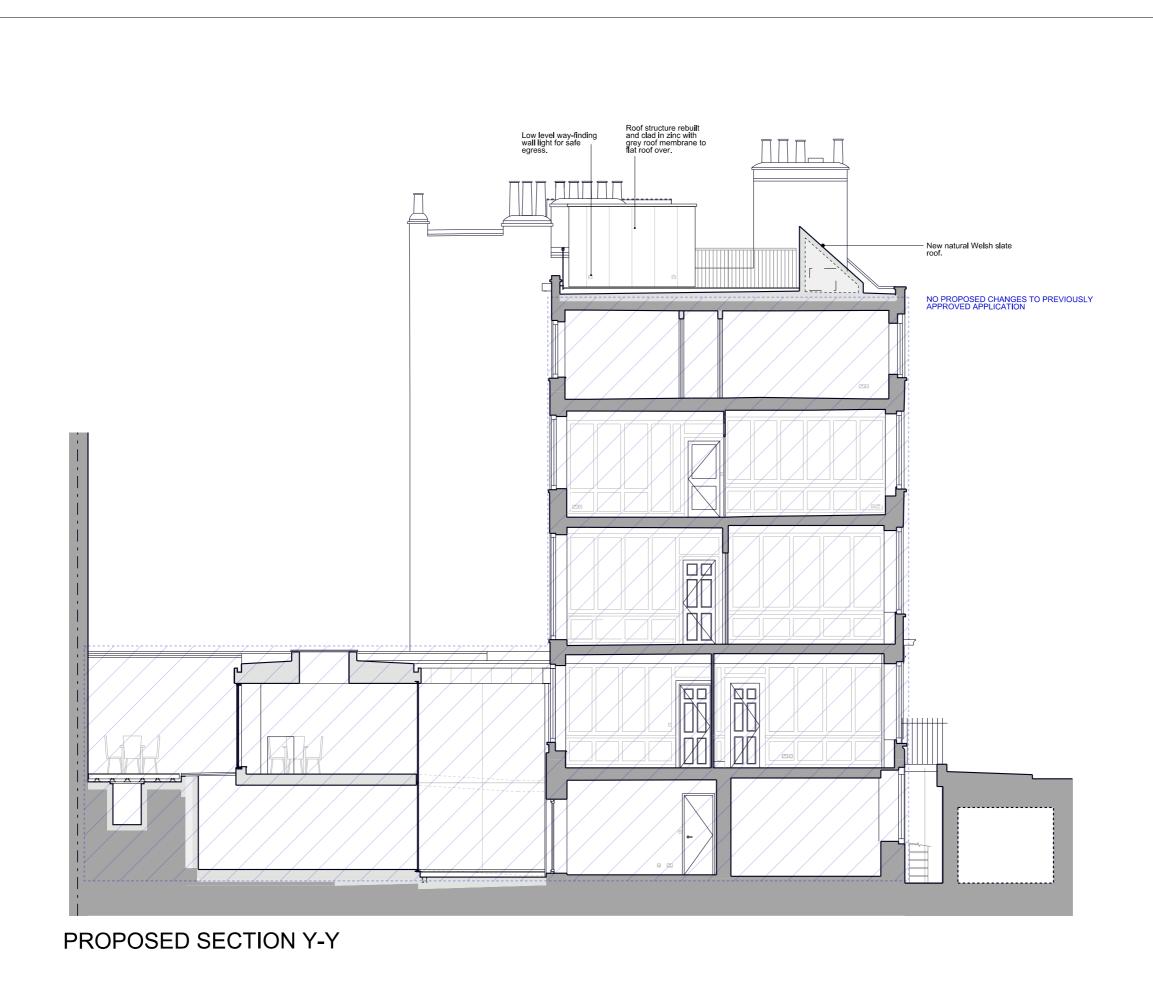

### Planning

| Revision |                                     | Date     |  |
|----------|-------------------------------------|----------|--|
| Α        | Slate tiles specified.              | 26.04.19 |  |
| В        | Slate tiles specified.              | 29,04,19 |  |
| С        | Roof structure changes to cladding. | 07,11,19 |  |
|          |                                     |          |  |
|          |                                     |          |  |
|          |                                     |          |  |
|          |                                     |          |  |
|          |                                     |          |  |
|          |                                     |          |  |
|          |                                     |          |  |
|          |                                     |          |  |
|          |                                     |          |  |
|          |                                     |          |  |

# 

39 Great James Street London WC1N 3HB

Proposed Section X-X

1:100 @ A3 1:50 @ A1 Date Mar 2018

125 P3 26

Revision

0m 1m 2m

recommendations.

### Planning

| Re | vision                              | Date     |
|----|-------------------------------------|----------|
| Α  | State tiles specified.              | 26.04.19 |
| В  | State tiles specified.              | 29,04,19 |
| С  | Roof structure changes to cladding. | 07.11.19 |
|    |                                     |          |
|    |                                     |          |
|    |                                     |          |
|    |                                     |          |
|    |                                     |          |
|    |                                     |          |
|    |                                     |          |
|    |                                     |          |
|    |                                     |          |
|    |                                     |          |
|    |                                     |          |

# 

39 Great James Street London WC1N 3HB

Proposed Section Y-Y

1:100 @ A3 1:50 @ A1 Date Mar 2018

125 P3 27

Revision

0m 1m 2m

0m 1m 2m