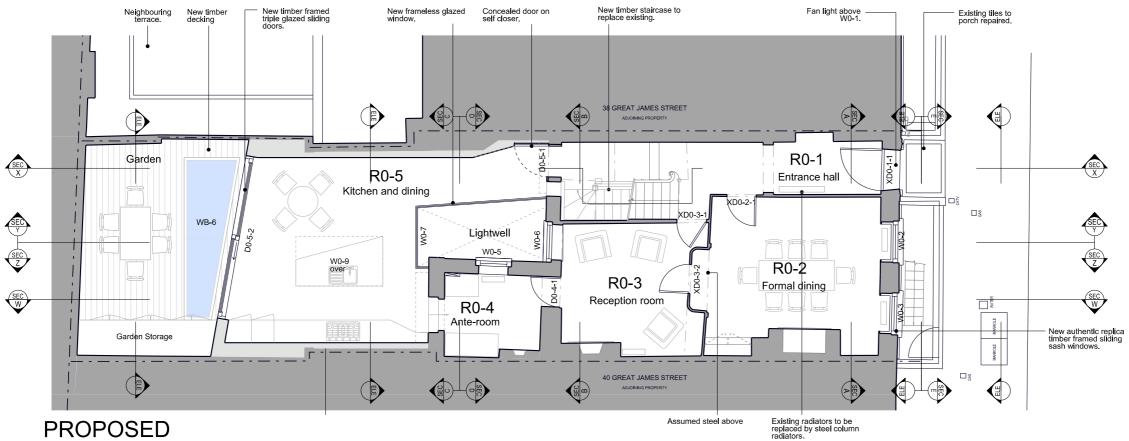

prewett bizley architects

Second Floor 118a London Wall London EC2Y 5JA 020 7256 2195 rp@prewettbizlev.com www.prewettbizlev.

Projec

39 Great James Street London WC1N 3HB

rawing

Proposed Basement and Ground Floor Plans

1:100 @ A3 1:50 @ A1

125 P 00

В

July 2016

0m 1m 2m 4n

**GROUND FLOOR** 

Drawlings may be scaled for purposes of Planning. Any discrepancies should be reported immediately to the designer. If In doubt sak, This drawing is copyright of the designer.