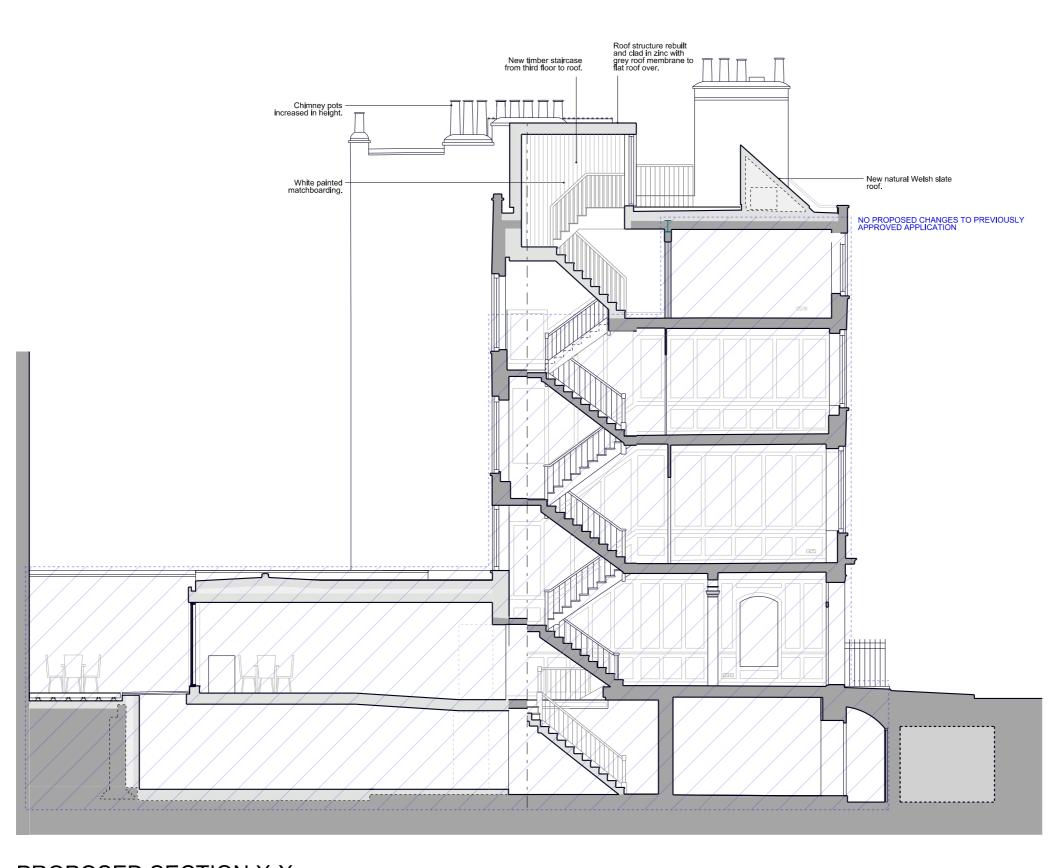

|  |
| <u> </u> |                                     |          |  |
|          |                                     |          |  |
|          |                                     |          |  |

## prewett bizley architects

39 Great James Street London WC1N 3HB

Proposed Front and Rear Elevations

1:100 @ A3 1:50 @ A1

Mar 2018

125 P3 10

С



**KEY PLAN** 

Drawings may be scaled for purposes of Planning. Any discrepancies should be reported immediately to the designer if In doubt sak. This drawing is copyright of the designer.

Drawing Status: **Planning** 

Date 28.11.16 a Excavation of bricked in backfill ren

prewett bizley architects

39 Great James Street London WC1N 3HB

**Proposed Rear Elevations** 

1:100 @ A3 1:50 @ A1 July 2016

В

125 P 11

1m 2m



0m 1m 2m





PROPOSED SECTION X-X



### Planning

| Revision |                                     | Date     |  |
|----------|-------------------------------------|----------|--|
| Α        | Slate tiles specified.              | 26.04.19 |  |
| В        | Slate tiles specified.              | 29,04,19 |  |
| С        | Roof structure changes to cladding. | 07,11,19 |  |
|          |                                     |          |  |
|          |                                     |          |  |
|          |                                     |          |  |
|          |                                     |          |  |
|          |                                     |          |  |
|          |                                     |          |  |
|          |