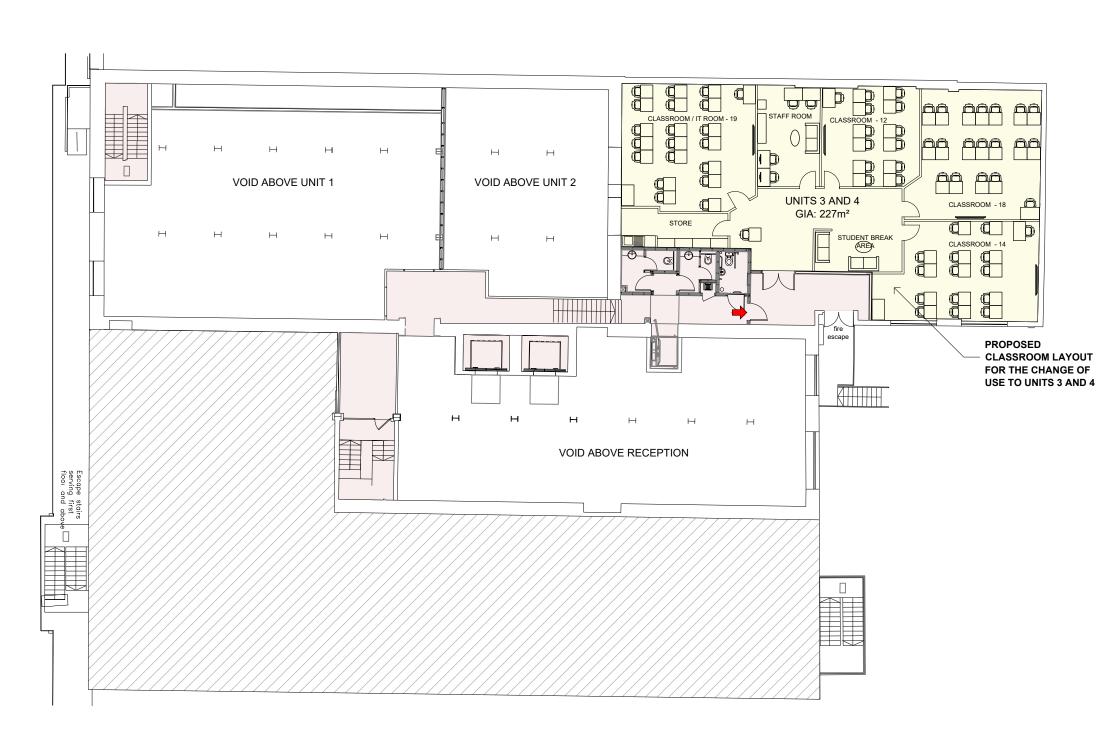

DEANE HOUSE - EXISTING USE CLASS - E(c)(iii) BUSINESS

CIRCULATION AND ANCILLARY ROOMS - EXISTING USE CLASS - E(c)(iii) BUSINESS

DEANE HOUSE - PROPOSED USE CLASS - F1 LEARNING INSTITUTION

GREENWOOD CENTRE - E(c)(iii) BUSINESS

MAIN ENTRANCE

NOTE: CHANGE OF USE ONLY ON UPPER GROUND LEVEL

TOTAL GIA (within demise of Deane House): 275m<sup>2</sup>

# PROPOSED UPPER GROUND LEVEL FLOOR PLAN Scale 1:200 @ A3

|                                      | REVISION | N NOTES: |        | CLIENT                                                        | DRAWING NUMBER: |           |
|--------------------------------------|----------|----------|--------|---------------------------------------------------------------|-----------------|-----------|
| SILV <b>A</b>   <b>A</b> RCHITECTURE | Rev: [   | Date:    | Notes: | WMC                                                           | 24 / 05 PL-07   |           |
|                                      |          |          |        | PROJECT TITLE: Deane House 27 Greenwood Place, London NW5 1LB | SCALE:          | 1:100 @A3 |
|                                      |          |          |        |                                                               | DRAWING TITLE:  | DRAWN BY: |
|                                      |          |          |        | Proposed Upper Ground Level Floor Plan                        | DATE: June '24  | REVISION  |