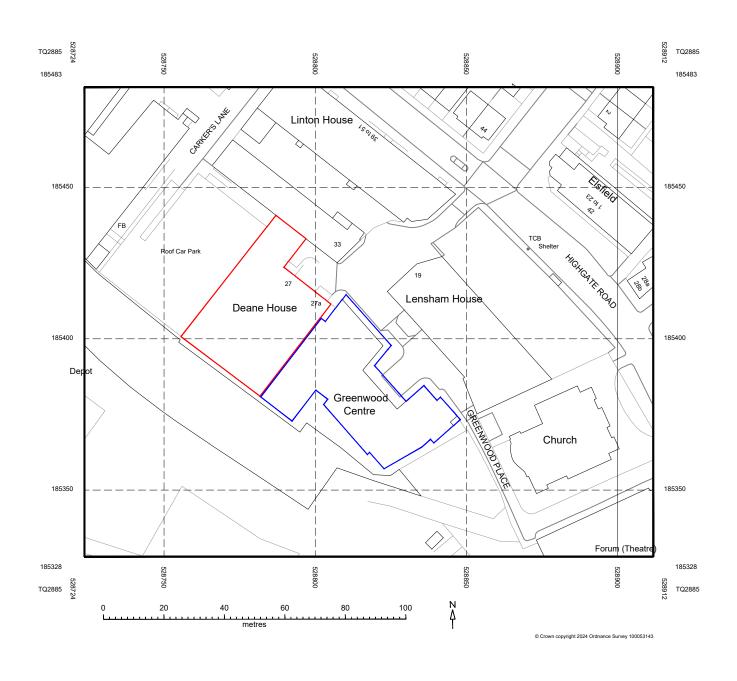

# EXISTING UPPER GROUND LEVEL FLOOR PLAN Scale 1:200 @ A3

|                                      |                 |        | I LAMMING ALL LIGATION FOR GHANGE                  |                 |           |  |
|--------------------------------------|-----------------|--------|----------------------------------------------------|-----------------|-----------|--|
|                                      | REVISION NOTES: |        | CLIENT                                             | DRAWING NUMBER: |           |  |
| SILV <b>A</b>   <b>A</b> RCHITECTURE | Rev: Date:      | Notes: | WMC                                                | 24 / 05 PL-03   |           |  |
|                                      |                 |        | PROJECT TITLE: Deane House                         | SCALE:          | 1:100 @A3 |  |
|                                      |                 |        | 27 Greenwood Place, London NW5 1LB  DRAWING TITLE: | DRAWN BY:       | AS        |  |
|                                      |                 |        | Existing Upper Ground Level Floor Plan             | DATE: June '24  | REVISION  |  |

DEANE HOUSE - EXISTING USE CLASS - E(c)(iii) BUSINESS

CIRCULATION AND ANCILLARY ROOMS - EXISTING USE CLASS - **E(c)(iii) BUSINESS** 

TOTAL GIA (within demise of Deane House): 1,214m²

EXISTING FIRST LEVEL FLOOR PLAN Scale 1:200 @ A3