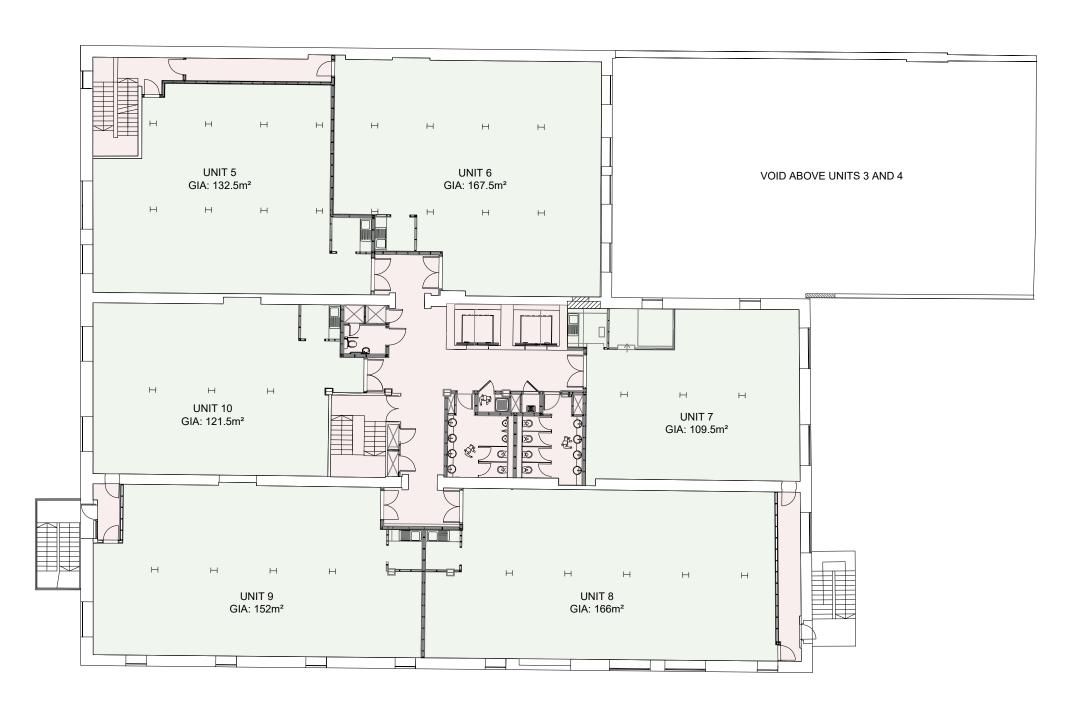

# EXISTING UPPER GROUND LEVEL FLOOR PLAN Scale 1:200 @ A3

|                                      |                 |        | I LAMMING ALL LIGATION FOR GHANGE                  |                 |           |  |
|--------------------------------------|-----------------|--------|----------------------------------------------------|-----------------|-----------|--|
|                                      | REVISION NOTES: |        | CLIENT                                             | DRAWING NUMBER: |           |  |
| SILV <b>A</b>   <b>A</b> RCHITECTURE | Rev: Date:      | Notes: | WMC                                                | 24 / 05 PL-03   |           |  |
|                                      |                 |        | PROJECT TITLE: Deane House                         | SCALE:          | 1:100 @A3 |  |
|                                      |                 |        | 27 Greenwood Place, London NW5 1LB  DRAWING TITLE: | DRAWN BY:       | AS        |  |
|                                      |                 |        | Existing Upper Ground Level Floor Plan             | DATE: June '24  | REVISION  |  |

DEANE HOUSE - EXISTING USE CLASS - E(c)(iii) BUSINESS

CIRCULATION AND ANCILLARY ROOMS - EXISTING USE CLASS - **E(c)(iii) BUSINESS** 

TOTAL GIA (within demise of Deane House): 1,214m²

EXISTING FIRST LEVEL FLOOR PLAN Scale 1:200 @ A3