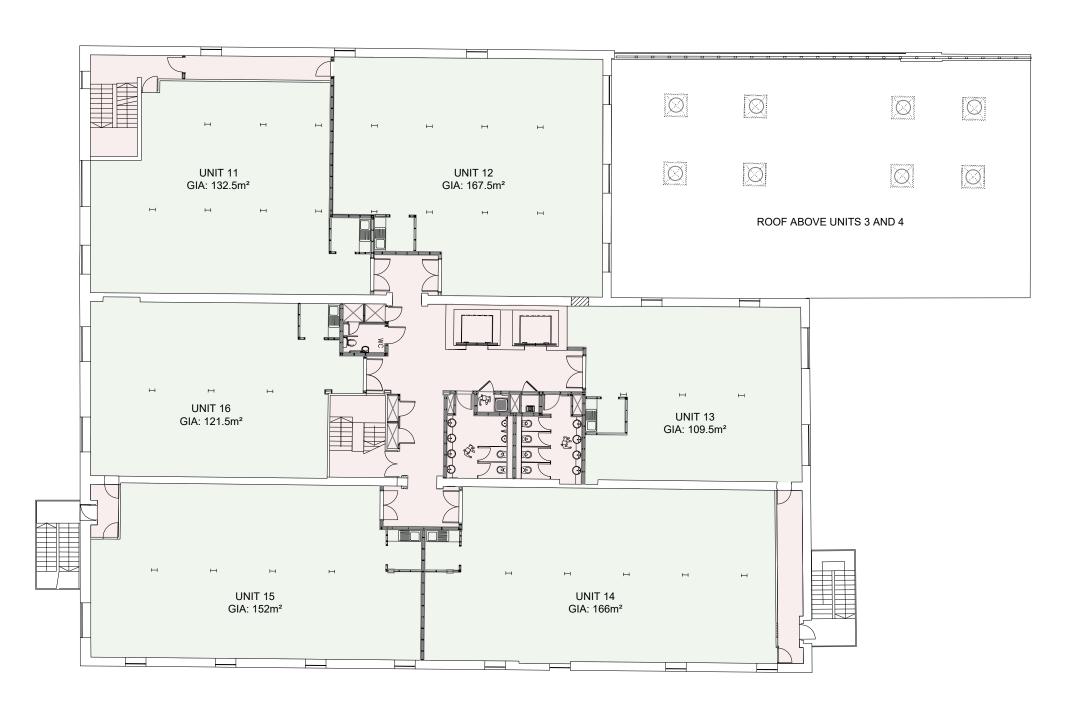

DEANE HOUSE - EXISTING USE CLASS - E(c)(iii) BUSINESS

CIRCULATION AND ANCILLARY ROOMS - EXISTING USE CLASS - **E(c)(iii) BUSINESS** 

TOTAL GIA (within demise of Deane House): 1,063m<sup>2</sup>

EXISTING SECOND LEVEL FLOOR PLAN Scale 1:200 @ A3