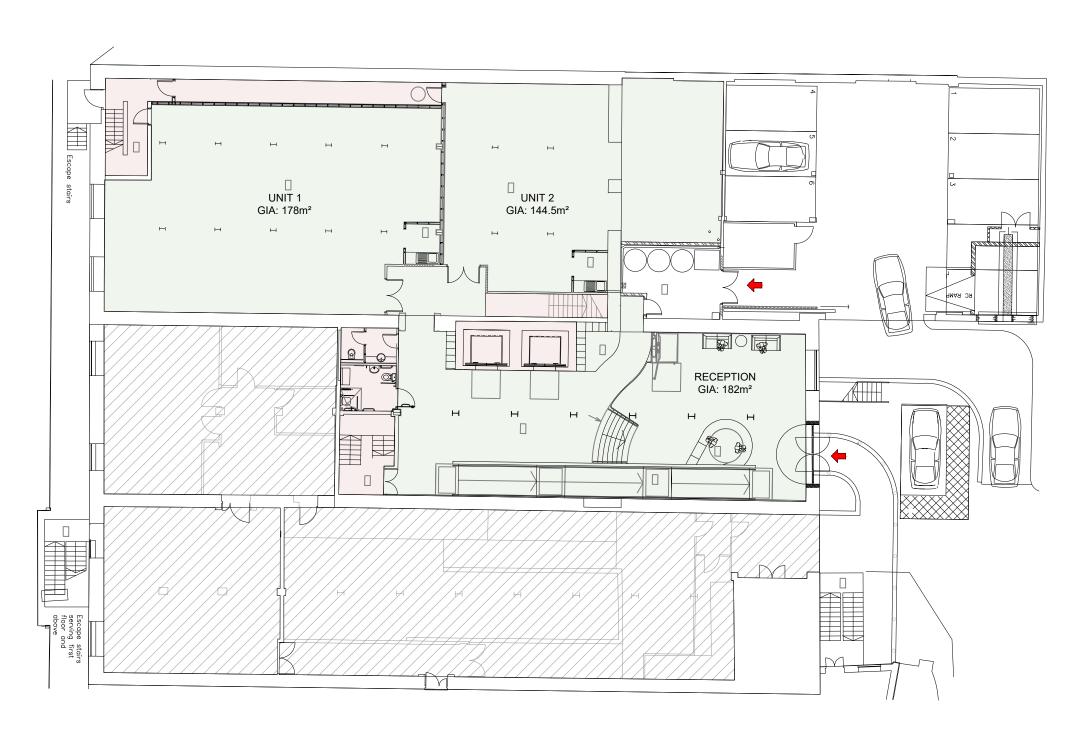

DEANE HOUSE - EXISTING USE CLASS - E(c)(iii) BUSINESS

CIRCULATION AND ANCILLARY ROOMS - EXISTING USE CLASS - E(c)(iii) BUSINESS

DEANE HOUSE - PROPOSED USE CLASS - F1 LEARNING INSTITUTION

GREENWOOD CENTRE - E(c)(iii) BUSINESS

MAIN ENTRANCE

NOTE: CHANGE OF USE ONLY ON UPPER GROUND LEVEL

TOTAL GIA (within demise of Deane House): 275m<sup>2</sup>

# PROPOSED UPPER GROUND LEVEL FLOOR PLAN Scale 1:200 @ A3

|                                      | REVISION | N NOTES: |        | CLIENT                                                        | DRAWING NUMBER: |           |
|--------------------------------------|----------|----------|--------|---------------------------------------------------------------|-----------------|-----------|
| SILV <b>A</b>   <b>A</b> RCHITECTURE | Rev: [   | Date:    | Notes: | WMC                                                           | 24 / 05 PL-07   |           |
|                                      |          |          |        | PROJECT TITLE: Deane House 27 Greenwood Place, London NW5 1LB | SCALE:          | 1:100 @A3 |
|                                      |          |          |        |                                                               | DRAWING TITLE:  | DRAWN BY: |
|                                      |          |          |        | Proposed Upper Ground Level Floor Plan                        | DATE: June '24  | REVISION  |