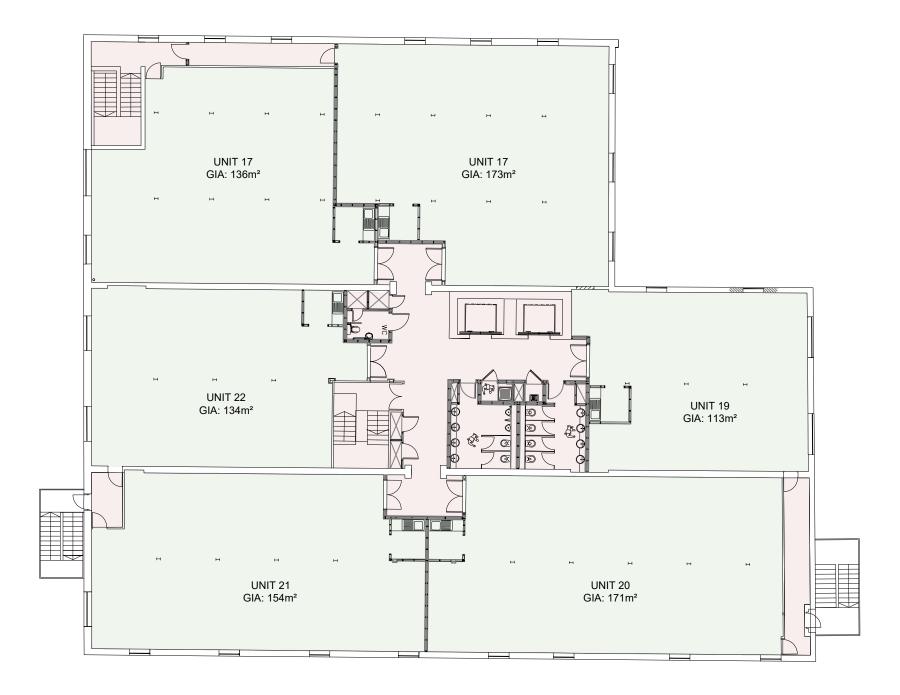

DEANE HOUSE - EXISTING USE CLASS - E(c)(iii) BUSINESS

CIRCULATION AND ANCILLARY ROOMS - EXISTING USE CLASS - E(c)(iii) BUSINESS

TOTAL GIA (within demise of Deane House): 1,063m<sup>2</sup>

EXISTING THIRD LEVEL FLOOR PLAN Scale 1:200 @ A3