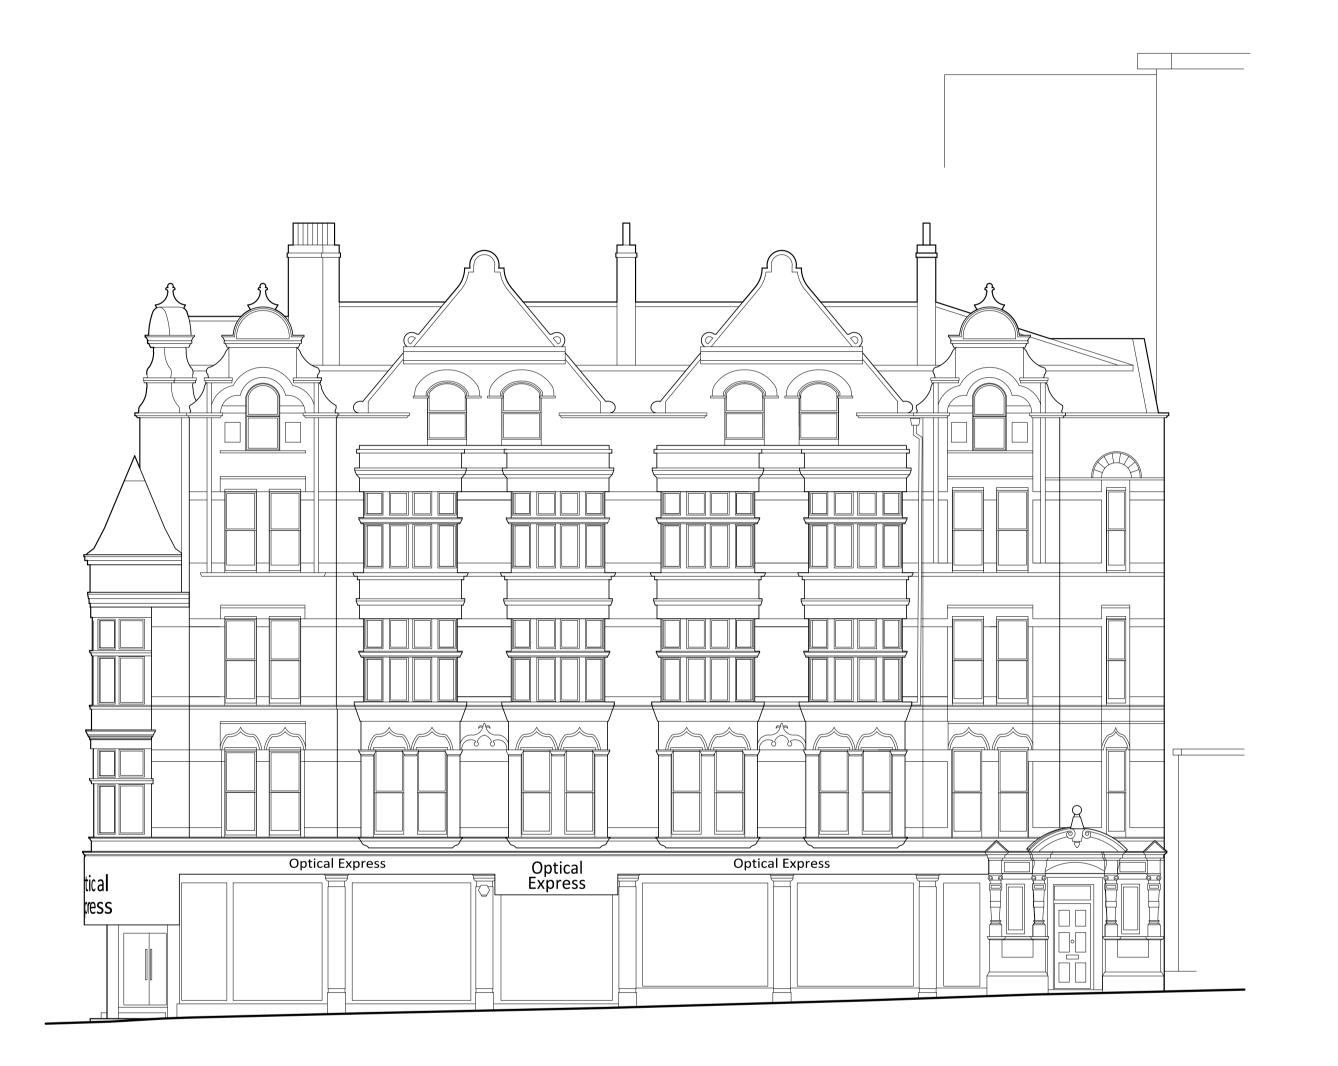

Dyott Street

0 0.5 1.0 2.0 3.0 4.0 5.0

Scale in metres

2 Existing Elevation 1:100
Shaftesbury Avenue

0 0.5 1.0 2.0 3.0 4.0 5.0
Scale in metres

|     | 400        |                     |       |         |
|-----|------------|---------------------|-------|---------|
| Rev | . Date     | Notes               | Drawn | Checked |
| /   | 09/08/2024 | First Issue         | JW    | CS      |
| Α   | 13/09/2024 | Issued for Planning | JW    | CS      |

Drawi

Existing Elevations
Shaftesbury Avenue & Dyott Street

ScaleDrawn ByChecked ByIssued For1:100@A1JWCSPLANNINGDrawing No.Revision

2335(30)000