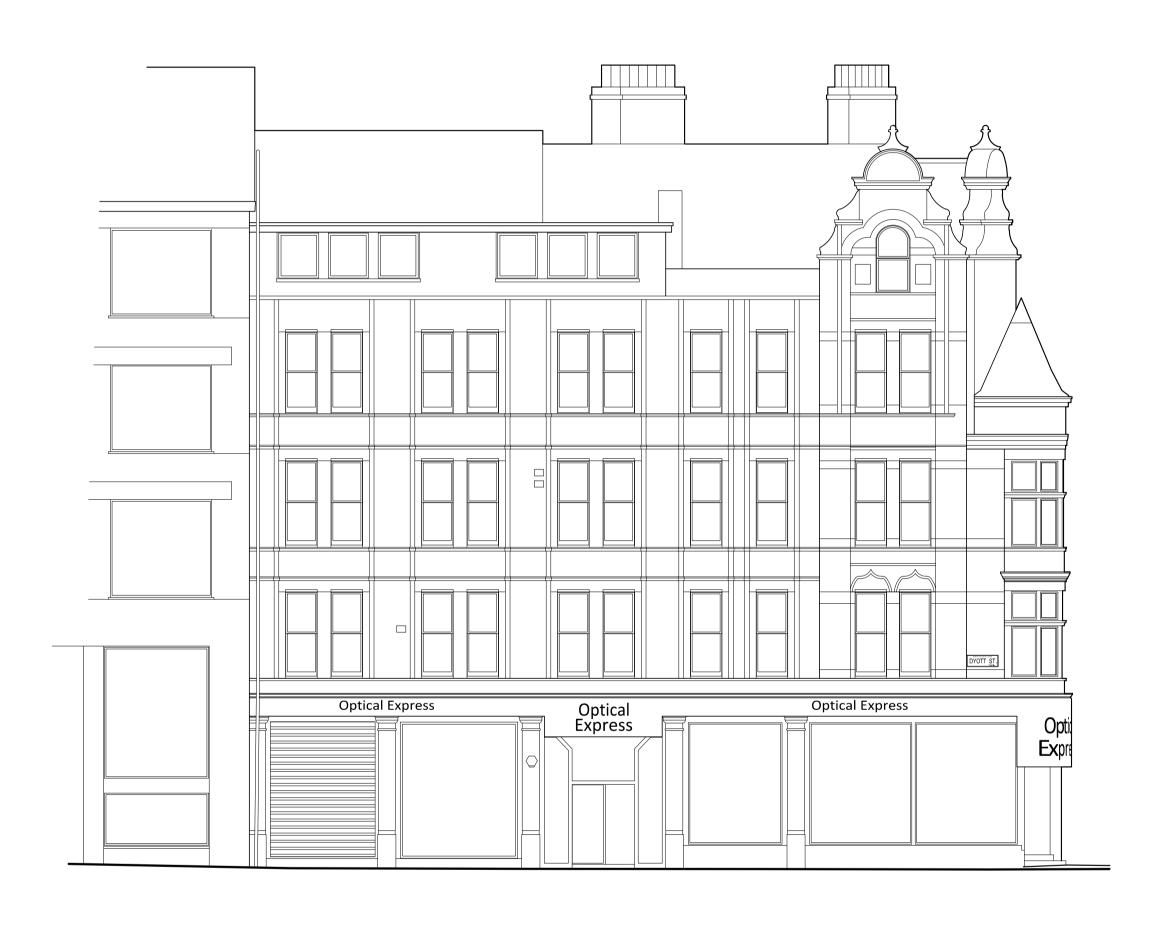

Dyott Street

0 0.5 1.0 2.0 3.0 4.0 5.0

Scale in metres

2 Existing Elevation 1:100
Shaftesbury Avenue

0 0.5 1.0 2.0 3.0 4.0 5.0
Scale in metres

|     | 400        |                     |       |         |
|-----|------------|---------------------|-------|---------|
| Rev | . Date     | Notes               | Drawn | Checked |
| /   | 09/08/2024 | First Issue         | JW    | CS      |
| Α   | 13/09/2024 | Issued for Planning | JW    | CS      |

Drawi

Existing Elevations
Shaftesbury Avenue & Dyott Street

ScaleDrawn ByChecked ByIssued For1:100@A1JWCSPLANNINGDrawing No.Revision

2335(30)000