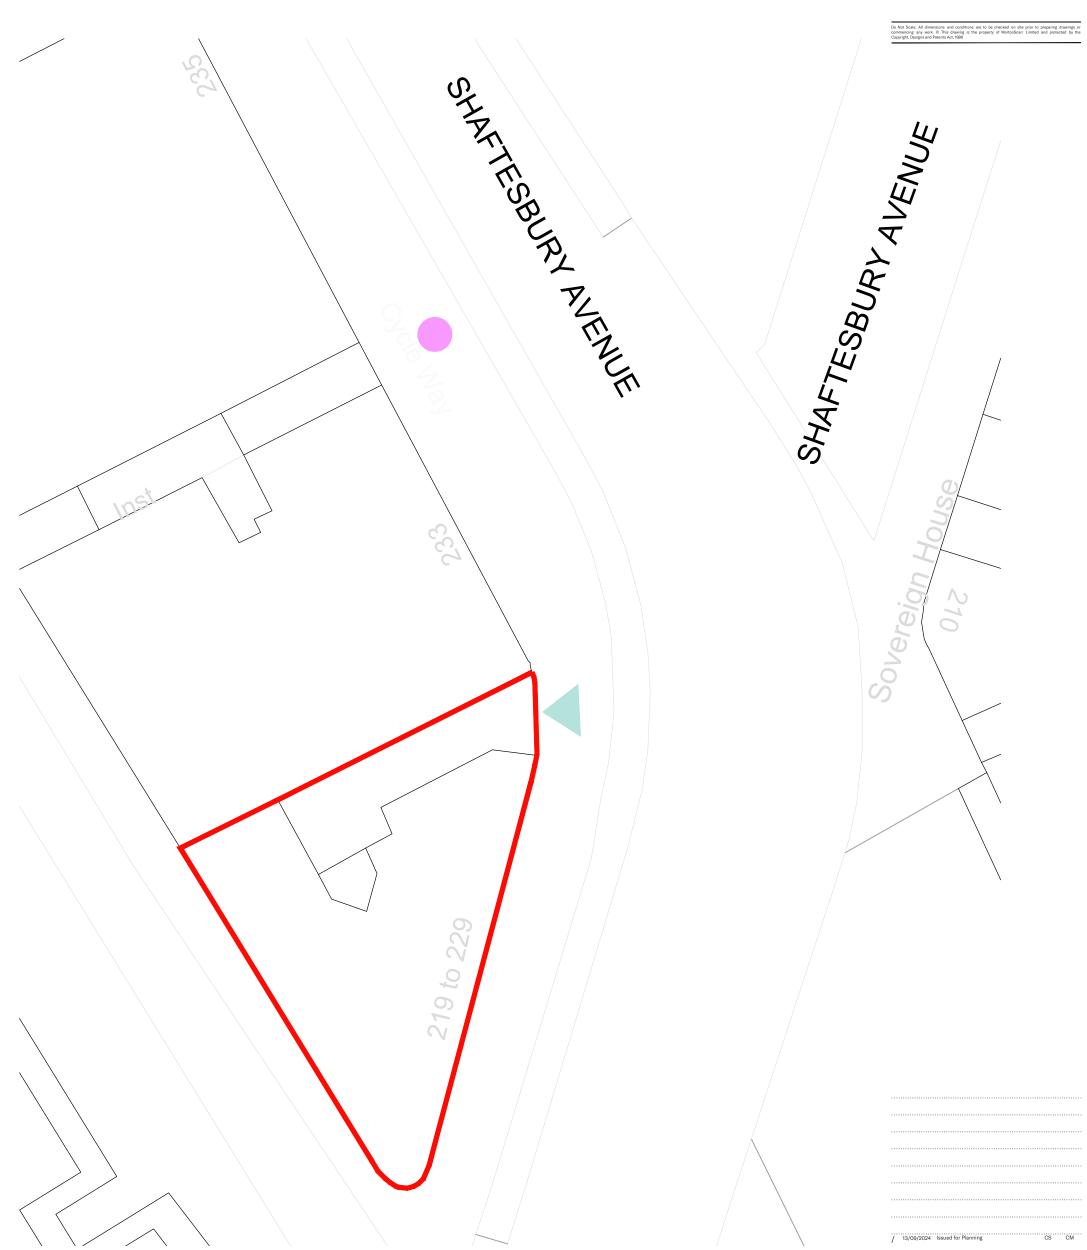

## Project:

219-229 Shaftesbury Avenue London WC2H 8EJ

Drawing:

Existing / Proposed Site Plan Showing Refuse Collection Point

| Scale       | Drawn By | Checked By | Issued For |
|-------------|----------|------------|------------|
| varies@A3   | CS       | CM         | PLANNING   |
| Drawing No. |          |            | Revision   |
|             |          |            |            |
| 022         | 5(10     | )010       | 1          |

## KEY

Refuse Collection Point. As used by existing residential apartments on the upper floors