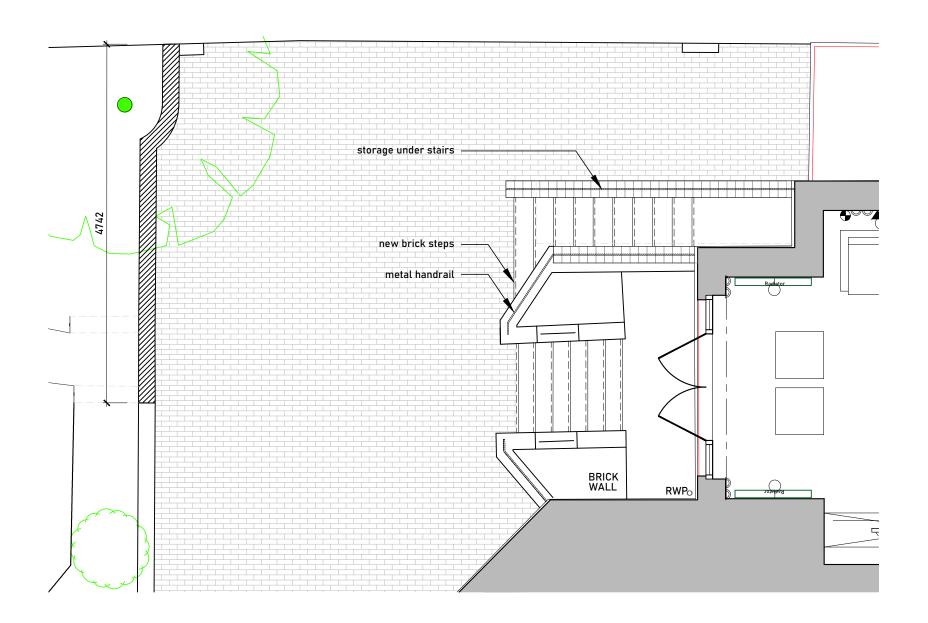

Proposed Plans and Elevations Scale 1:100 @ A3

| Issued For COMMENT                                                                | Rev. | . Description Date Signe | Checked | A3 Scale Date Drawn by Checked by 1:50 @ A3 07.03.24 AA ME | N A                  | _ |
|-----------------------------------------------------------------------------------|------|--------------------------|---------|------------------------------------------------------------|----------------------|---|
| General Notes:                                                                    |      |                          |         | Drawing Title<br>  Proposed<br>  Back garden steps         |                      |   |
| THIS DRAWING HAS BEEN PREPARED BY MICHAEL EALES ARCHITECTS AND THE DATA CONTAINED |      |                          |         | Project                                                    | ARCHITE              | С |
| HEREIN MAY BE USED OR REPRODUCED ONLY WITH MICHAEL EALES ARCHITECTS' APPROVAL.    |      |                          |         | 32 Steele's Road<br>London NW3 4RE                         | Project no. 23 / 219 |   |