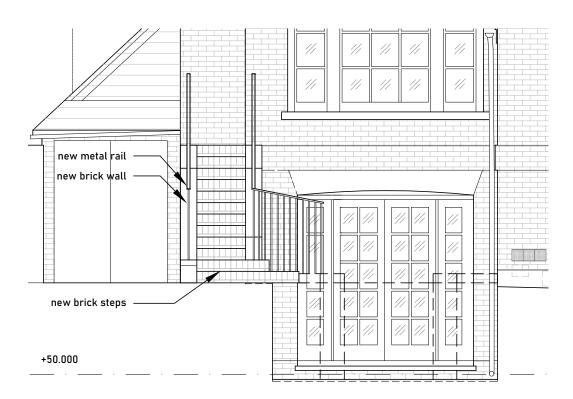

Proposed Plans and Elevations Scale 1:100 @ A3

| Issued For COMMENT                                                                | Rev. | . Description Date Signe | Checked | A3 Scale Date Drawn by Checked by 1:50 @ A3 07.03.24 AA ME | N A                  | _ |
|-----------------------------------------------------------------------------------|------|--------------------------|---------|------------------------------------------------------------|----------------------|---|
| General Notes:                                                                    |      |                          |         | Drawing Title<br>  Proposed<br>  Back garden steps         |                      |   |
| THIS DRAWING HAS BEEN PREPARED BY MICHAEL EALES ARCHITECTS AND THE DATA CONTAINED |      |                          |         | Project                                                    | ARCHITE              | С |
| HEREIN MAY BE USED OR REPRODUCED ONLY WITH MICHAEL EALES ARCHITECTS' APPROVAL.    |      |                          |         | 32 Steele's Road<br>London NW3 4RE                         | Project no. 23 / 219 |   |