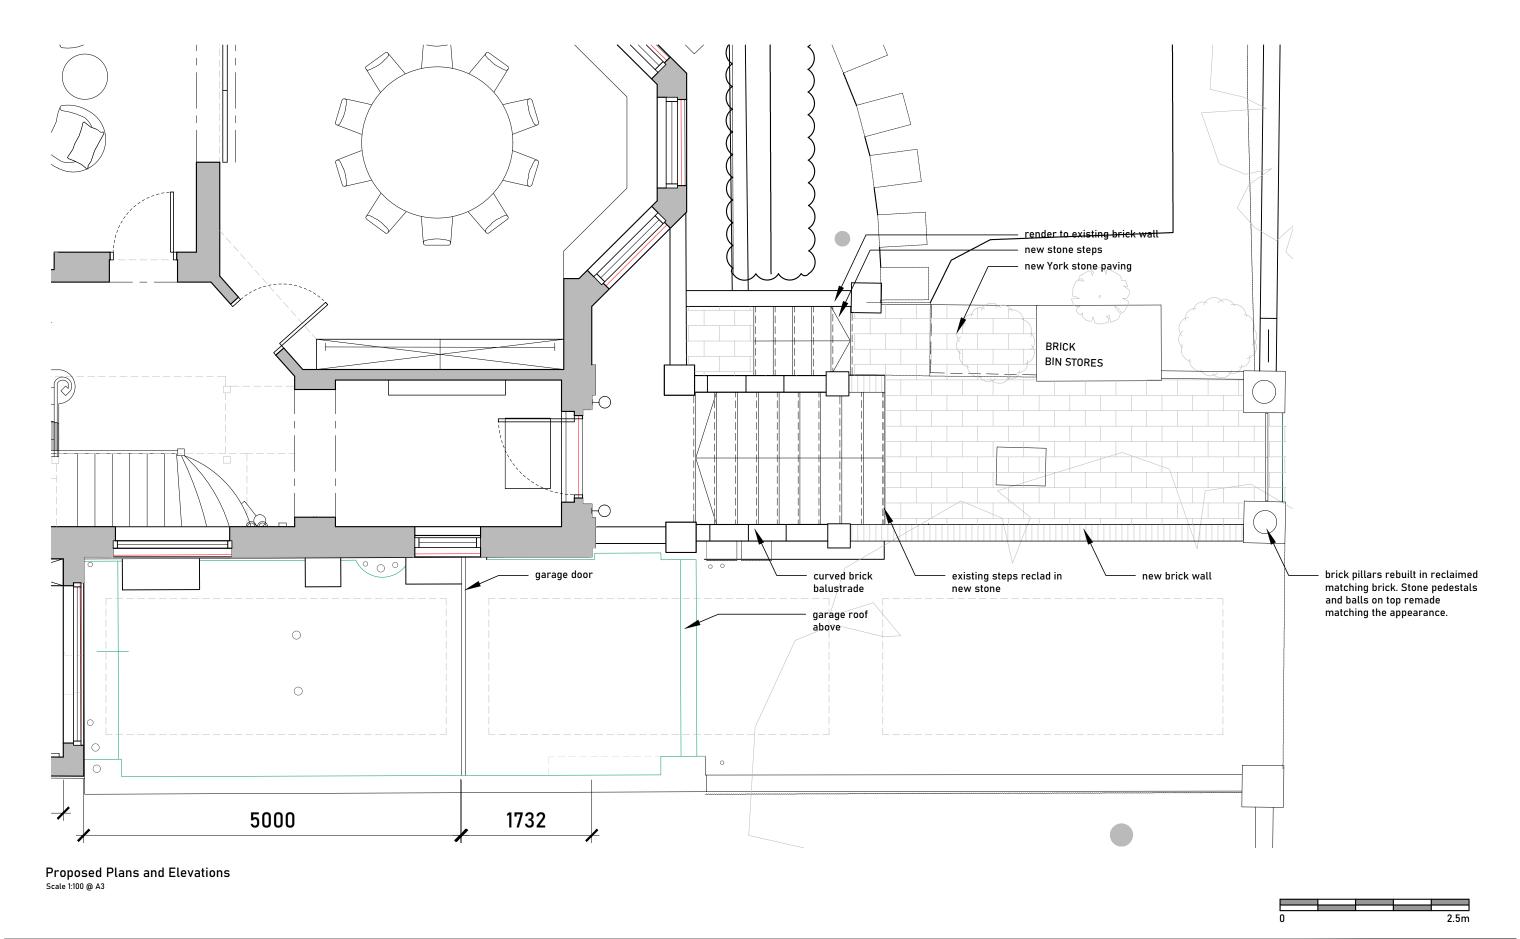

Proposed Plans and Elevations Scale 1:100 @ A3

| Issued For COMMENT                                                                | Rev. | . Description Date Signe | Checked | A3 Scale Date Drawn by Checked by 1:50 @ A3 07.03.24 AA ME | N A                  | _ |
|-----------------------------------------------------------------------------------|------|--------------------------|---------|------------------------------------------------------------|----------------------|---|
| General Notes:                                                                    |      |                          |         | Drawing Title<br>  Proposed<br>  Back garden steps         |                      |   |
| THIS DRAWING HAS BEEN PREPARED BY MICHAEL EALES ARCHITECTS AND THE DATA CONTAINED |      |                          |         | Project                                                    | ARCHITE              | С |
| HEREIN MAY BE USED OR REPRODUCED ONLY WITH MICHAEL EALES ARCHITECTS' APPROVAL.    |      |                          |         | 32 Steele's Road<br>London NW3 4RE                         | Project no. 23 / 219 |   |