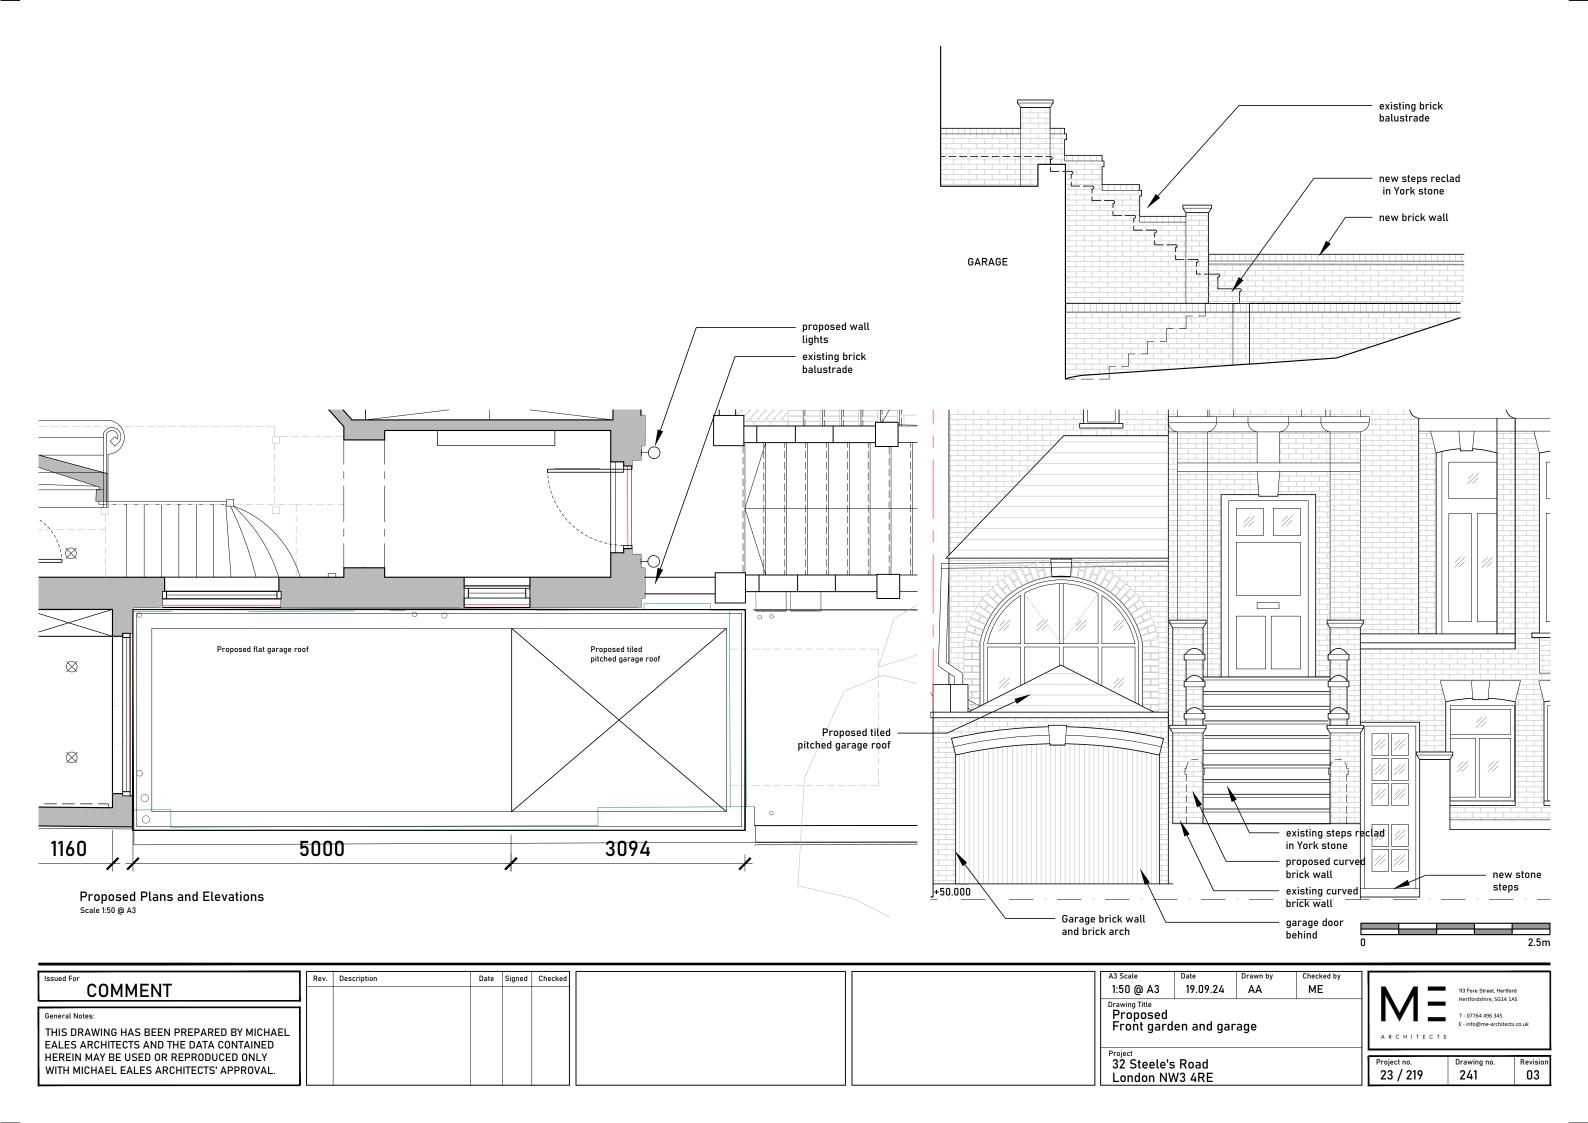

Proposed Plans and Elevations Scale 1:100 @ A3

| Issued For COMMENT                                                                | Rev. | . Description Date Signe | Checked | A3 Scale Date Drawn by Checked by 1:50 @ A3 07.03.24 AA ME | N A                  | _ |
|-----------------------------------------------------------------------------------|------|--------------------------|---------|------------------------------------------------------------|----------------------|---|
| General Notes:                                                                    |      |                          |         | Drawing Title<br>  Proposed<br>  Back garden steps         |                      |   |
| THIS DRAWING HAS BEEN PREPARED BY MICHAEL EALES ARCHITECTS AND THE DATA CONTAINED |      |                          |         | Project                                                    | ARCHITE              | С |
| HEREIN MAY BE USED OR REPRODUCED ONLY WITH MICHAEL EALES ARCHITECTS' APPROVAL.    |      |                          |         | 32 Steele's Road<br>London NW3 4RE                         | Project no. 23 / 219 |   |