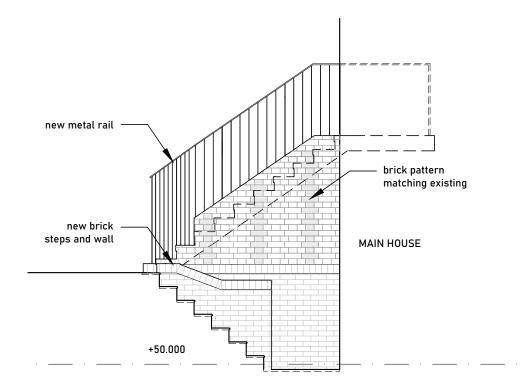

Proposed Plans and Elevations Scale 1:100 @ A3

| Issued For COMMENT                                                                | Rev. | . Description Date Signe | Checked | A3 Scale Date Drawn by Checked by 1:50 @ A3 07.03.24 AA ME | N A                  | _ |
|-----------------------------------------------------------------------------------|------|--------------------------|---------|------------------------------------------------------------|----------------------|---|
| General Notes:                                                                    |      |                          |         | Drawing Title<br>  Proposed<br>  Back garden steps         |                      |   |
| THIS DRAWING HAS BEEN PREPARED BY MICHAEL EALES ARCHITECTS AND THE DATA CONTAINED |      |                          |         | Project                                                    | ARCHITE              | С |
| HEREIN MAY BE USED OR REPRODUCED ONLY WITH MICHAEL EALES ARCHITECTS' APPROVAL.    |      |                          |         | 32 Steele's Road<br>London NW3 4RE                         | Project no. 23 / 219 |   |