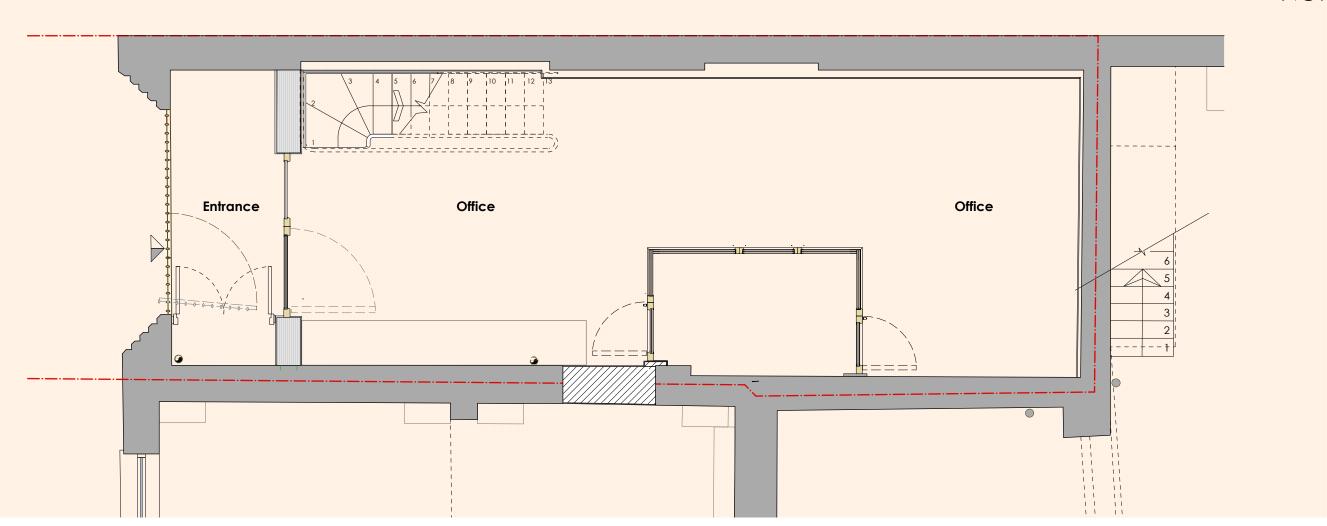

## NORTH



Existing Ground Floor Plan Scale: 1:50

## **PLANNING**



| healycornelius interiors architecture technology  T +44(0)20 7404 7771  E info@healycornelius.com | Drawing Title:                                                        | Existing Groun     | d Floor Plan     |
|---------------------------------------------------------------------------------------------------|-----------------------------------------------------------------------|--------------------|------------------|
| dient: Houshang Sakhai                                                                            | Scale: 1:50 @ A3                                                      | Date:<br>July 2023 | Drawn:           |
| Job Title: No. 82 Highgate Road,<br>London NW5 1PB