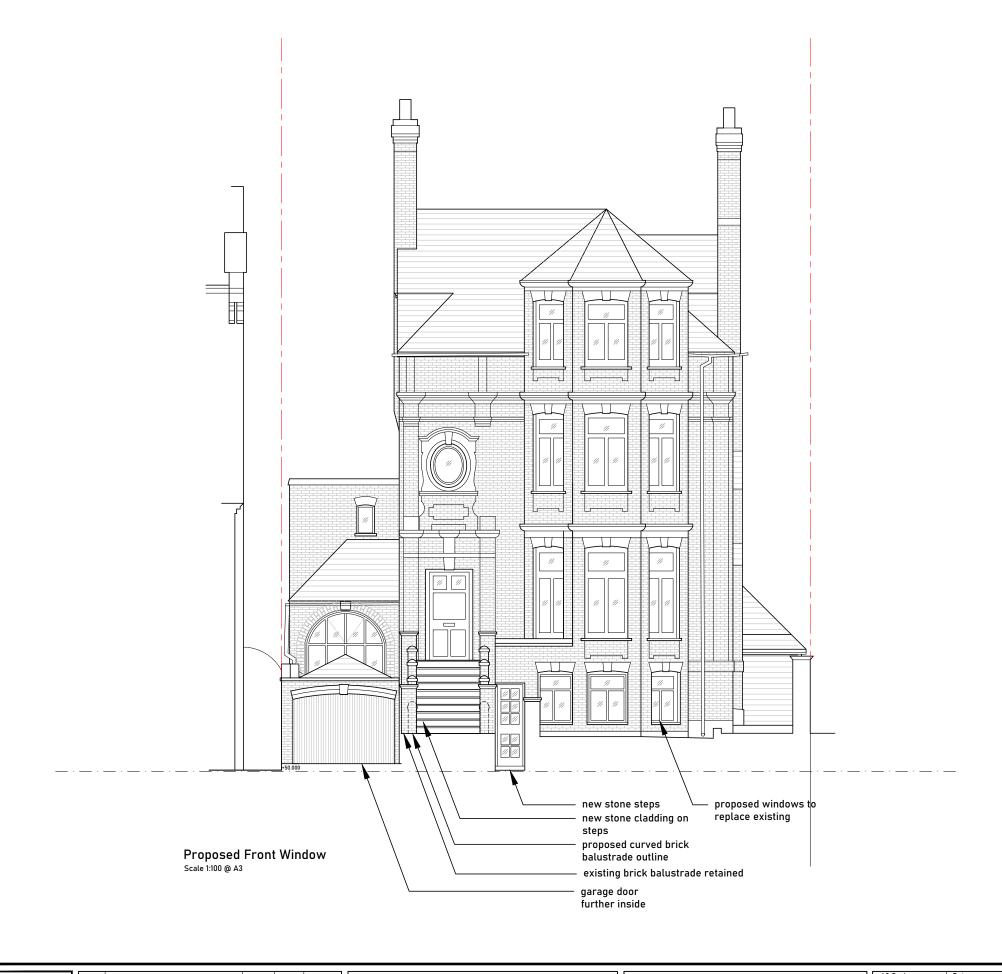

| COMMENT                                                                                                                                                                          | Rev. Description | Date | Signed | Checked                  | 1:100 @ A3   Date   19.09.24       | AA | ME | N 4 -                                                                                        | no rore street, nert |             |
|----------------------------------------------------------------------------------------------------------------------------------------------------------------------------------|------------------|------|--------|--------------------------|------------------------------------|----|----|----------------------------------------------------------------------------------------------|----------------------|-------------|
| General Notes:  THIS DRAWING HAS BEEN PREPARED BY MICHAEL EALES ARCHITECTS AND THE DATA CONTAINED HEREIN MAY BE USED OR REPRODUCED ONLY WITH MICHAEL EALES ARCHITECTS' APPROVAL. |                  |      |        | Proposed Front Elevation | Proposed                           |    |    | Hertfordshire, SG14 1AS  T - 07764 496 345 E - info@me-architects.co.uk  A R C H I T E C T S |                      |             |
|                                                                                                                                                                                  |                  |      |        |                          | 32 Steele's Road<br>London NW3 4RE |    |    | Project no. 23 / 219                                                                         | Drawing no.          | Revision 02 |