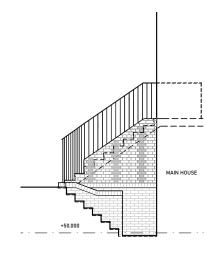

Proposed Side Elevation AA 223 Scale 1:100 @ A3

| Issued For                                                                                       | Rev. | Description | Date Signed | Checked | A3 Scale Date                                 | Drawn by | Спескей ву                                                              |                                               |  |
|--------------------------------------------------------------------------------------------------|------|-------------|-------------|---------|-----------------------------------------------|----------|-------------------------------------------------------------------------|-----------------------------------------------|--|
| COMMENT                                                                                          |      |             |             |         | 1:100 @ A3   08.08.2                          | .24 AA   | ME                                                                      | 113 Fore Street, Hertford                     |  |
| General Notes: THIS DRAWING HAS BEEN PREPARED BY MICHAEL EALES ARCHITECTS AND THE DATA CONTAINED |      |             |             |         | Proposed<br>Rear Elevation                    |          | Hertfordshire, SG14 1AS  T - 07764 496 345 E - info@me-architects.co.uk |                                               |  |
| HEREIN MAY BE USED OR REPRODUCED ONLY<br>WITH MICHAEL EALES ARCHITECTS' APPROVAL.                |      |             |             |         | Project<br>32 Steele's Road<br>London NW3 4RE |          |                                                                         | Project no. Drawing no. Revis 23 / 219 223 00 |  |