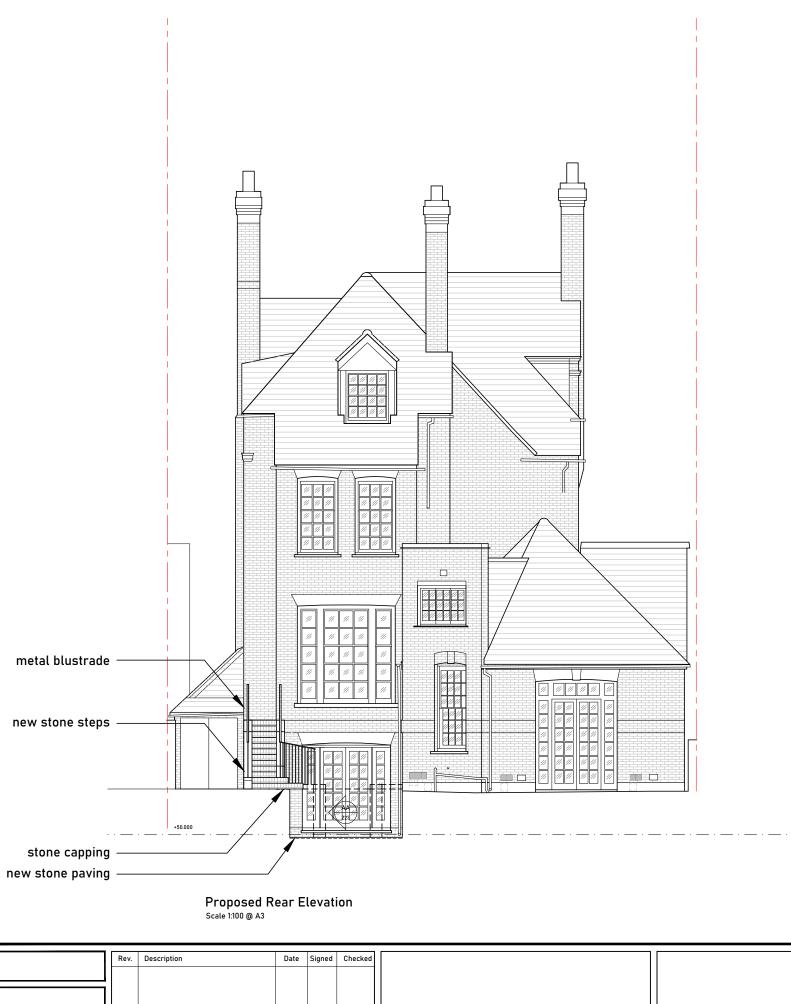

Proposed Side Elevation AA 223 Scale 1:100 @ A3

| Issued For                                                                                       | Rev. | Description | Date Signed | Checked | A3 Scale Date                                 | Drawn by | Спескей ву                                                              |                                               |  |
|--------------------------------------------------------------------------------------------------|------|-------------|-------------|---------|-----------------------------------------------|----------|-------------------------------------------------------------------------|-----------------------------------------------|--|
| COMMENT                                                                                          |      |             |             |         | 1:100 @ A3   08.08.2                          | .24 AA   | ME                                                                      | 113 Fore Street, Hertford                     |  |
| General Notes: THIS DRAWING HAS BEEN PREPARED BY MICHAEL EALES ARCHITECTS AND THE DATA CONTAINED |      |             |             |         | Proposed<br>Rear Elevation                    |          | Hertfordshire, SG14 1AS  T - 07764 496 345 E - info@me-architects.co.uk |                                               |  |
| HEREIN MAY BE USED OR REPRODUCED ONLY<br>WITH MICHAEL EALES ARCHITECTS' APPROVAL.                |      |             |             |         | Project<br>32 Steele's Road<br>London NW3 4RE |          |                                                                         | Project no. Drawing no. Revis 23 / 219 223 00 |  |